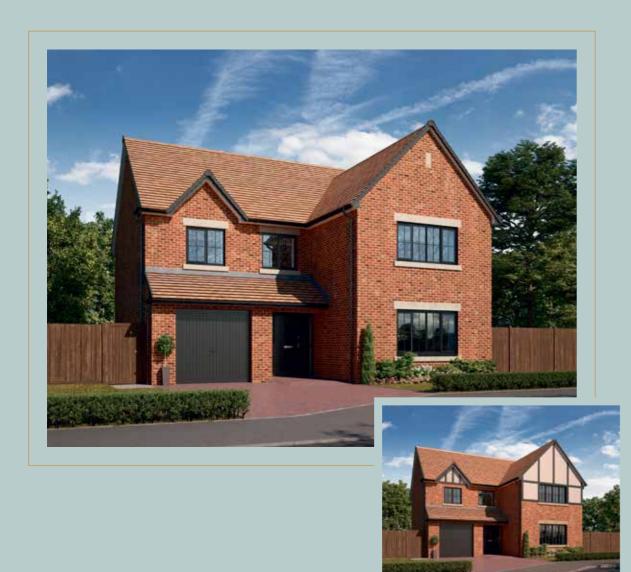

# Ground floor comprises

## First floor comprises

## First Floor



| Bedroom 1 | 4.811m x 4.290m | 15′10″ x 14′1″ |
|-----------|-----------------|----------------|
| Bedroom 2 | 3.582m x 3.278m | 11'9" x 10'9"  |
| Bedroom 3 | 3.598m x 3.177m | 11′10″ x 10′5″ |
| Bedroom 4 | 3.189m x 3.177m | 10'6" x 10'5"  |

## Ground Floor



| Kitchen/    |        |          |        |                 |
|-------------|--------|----------|--------|-----------------|
| Dining Room | 6.366m | x 3.520m | 20'11" | x 11'7"         |
| Family Room | 3.001m | x 2.508m | 9′10″  | x 8'3"          |
| Living Room | 4.320m | x 4.290m | 14'2"  | $\times 14'1''$ |

B Boiler CYL Hot Water Cylinder Clks Cloakroom St Store w Wardrobe