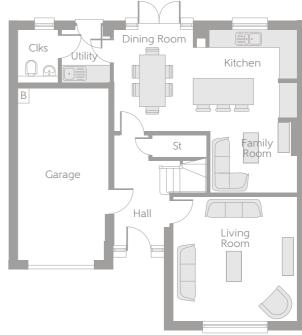

# Ground floor comprises

## Ground Floor

| Kitchen/    |        |          |        |                 |
|-------------|--------|----------|--------|-----------------|
| Dining Room | 6.366m | x 3.520m | 20'11" | x 11'7"         |
| Family Room | 3.001m | x 2.508m | 9′10″  | x 8'3"          |
| Living Room | 4.320m | x 4.290m | 14'2"  | $\times 14'1''$ |

B Boiler CYL Hot Water Cylinder Clks Cloakroom St Store w Wardrobe