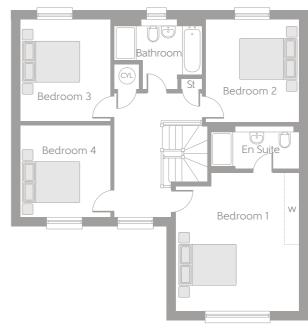

## First floor comprises

## First Floor

| Bedroom 1 | 4.811m x 4.290m | 15′10″ x 14′1″ |
|-----------|-----------------|----------------|
| Bedroom 2 | 3.582m x 3.278m | 11'9" x 10'9"  |
| Bedroom 3 | 3.598m x 3.177m | 11′10″ x 10′5″ |
| Bedroom 4 | 3.189m x 3.177m | 10'6" x 10'5"  |

B Boiler CYL Hot Water Cylinder Clks Cloakroom St Store w Wardrobe