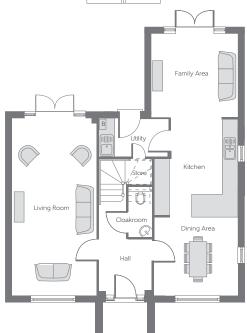

## **Ground Floor**

 Kitchen
 3.278m x 3.990m
 10'9" x 12'10"

 Family Area
 3.375m x 3.322m
 11'1" x 10'11"

 Dining Area
 3.278m x 3.078m
 10'9" x 10'1"

 Living Room
 3.278m x 6.990m
 10'9" x 22'11"