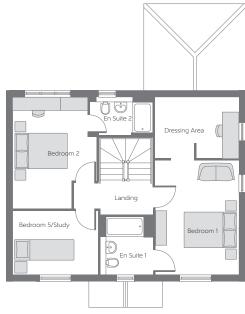

## First Floor

Bedroom 13.278m x 4.500m10'9" x 14'9"Dressing Area3.278m x 2.400m10'9" x 7'11"Bedroom 23.278m x 4.410m10'9" x 14'6"Bedroom 5/3.338m x 2.490m11'0" x 8'2"Study