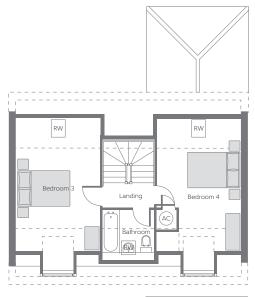

## Second Floor

Bedroom 3 3.338m x 5.294m 11'0" x 17'5" Bedroom 4 3.338m x 5.294m 11'0" x 17'5"