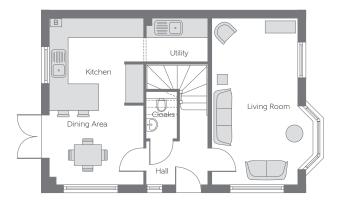

## Ground Floor

Bedroom 2

Kitchen/Dining Living Room

5.367m x 3.059m 5.367m x 3.278m (max)

2.998m x 3.059m

17'7" x 10'0" 17'7" x 10'9" (max)

B Boiler (CYL) Hot Water Cylinder ------ Reduced Head Height Cloaks Cloakroom