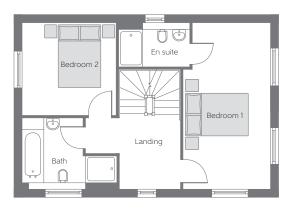

## Second Floor

Bedroom 3 Bedroom 4 4.407m x 3.059m 4.407m x 2.855m 14′5″ × 10′4″ 14′5″ × 9′4″

| First Floor |                 |
|-------------|-----------------|
| Bedroom 1   | 5.367m x 2.855m |
|             | (max)           |

17'7" x 9'4" (max) 9'10" x 10'1"

## Ground Floor

Bedroom 2

Kitchen/Dining Living Room

5.367m x 3.059m 5.367m x 3.278m (max)

2.998m x 3.059m

17'7" x 10'0" 17'7" x 10'9" (max)

B Boiler (CYL) Hot Water Cylinder ------ Reduced Head Height Cloaks Cloakroom