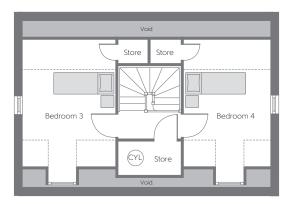

## Second Floor

Bedroom 3 Bedroom 4 4.407m x 3.059m 4.407m x 2.855m 14′5″ × 10′4″ 14′5″ × 9′4″

| First Floor |                 |
|-------------|-----------------|
| Bedroom 1   | 5.367m x 2.855m |
|             | (max)           |

17'7" x 9'4" (max) 9'10" x 10'1"