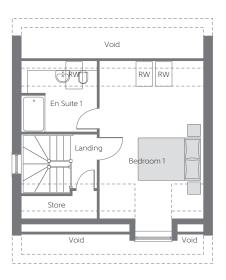

Bellway Homes Limited (West Midlands) 1 Centurion Court, Centurion Way Wilnecote, Staffordshire, B77 5PN

Telephone: 01827 255 755 www.bellway.co.uk





## Bedroom 3 Bedroom 2 En Suite 2 Bathroom Bathroom Bathroom



## Second Floor

Bedroom 1

5.144m x 3.412m

16'11" x 11'2"

## First Floor

| Bedroom 2 | 3.163m x 3.052m<br>(min)       | 10′5″ x 10′0″<br>(min)      |
|-----------|--------------------------------|-----------------------------|
| Bedroom 3 | 2.727m x 3.445m                | 8'11" x 11'4"               |
| Bedroom 4 | 3.377m x 2.790m<br>(max) (max) | 11′0″ x 9′1″<br>(max) (max) |

## **Ground Floor**

| Kitchen/    | 5.978m x 2.750m | 19'8" x 9'0"    |
|-------------|-----------------|-----------------|
| Dining Area | (max) (min)     | (max) (min)     |
| Living Room | 3.337m x 4.540m | 10'11" x 14'11" |



Some items shown in this key may be subject to change, and positions could vary from those indicated on this floorpl