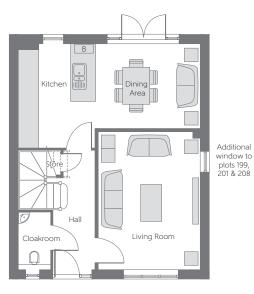

## **Ground Floor**

| Kitchen/    | 5.978m x 2.750m | 19'8" x 9'0"    |
|-------------|-----------------|-----------------|
| Dining Area | (max) (min)     | (max) (min)     |
| Living Room | 3.337m x 4.540m | 10'11" x 14'11" |