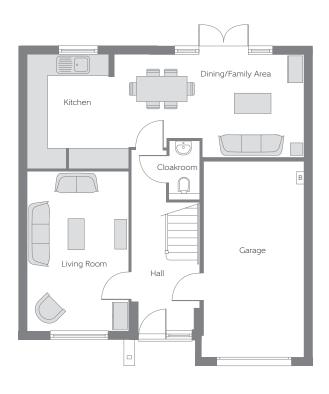

## **Ground Floor**

Kitchen/Dining/  $8.450 \, \mathrm{m} \times 3.450 \, \mathrm{m}$   $27'9'' \times 11'4''$  Family Area  $(\mathrm{max})$   $(\mathrm{max})$  Living Room  $4.850 \, \mathrm{m} \times 3.056 \, \mathrm{m}$   $15'11'' \times 10'0''$ 