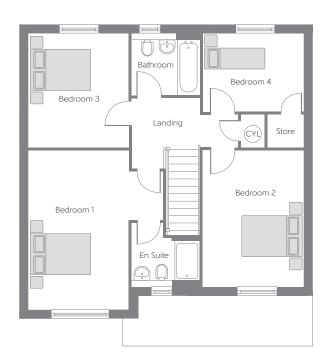

## First Floor

| Bedroom 1 | 4.855m x 4.100m | 15′11″x 13′6″  |
|-----------|-----------------|----------------|
| Bedroom 2 | 4.189m x 3.120m | 13′9″ x 10′3″  |
| Bedroom 3 | 3.495m x 3.056m | 11'6" x 10'0"  |
| Bedroom 4 | 3.085m x 2.410m | 10'2 " x 7'11" |