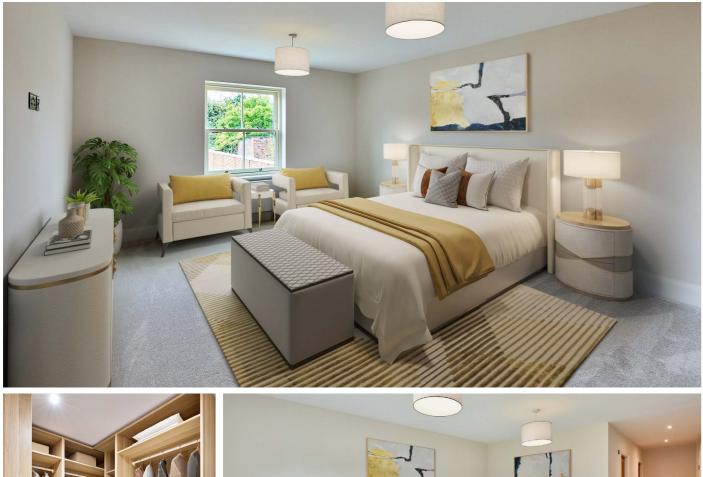

#### TIME FOR BED

As the day draws to a close, make your way upstairs to the bedrooms. The master suite is a haven of peace with a fully fitted dressing room, with wardrobe units that have drawers and hanging space for all of your clothing. The en-suite bathroom is luxurious with a free-standing bath, W/C and wash hand basin in a vanity unit. The mirrors are illuminated and the floor is heated for the ultimate pamper evening.