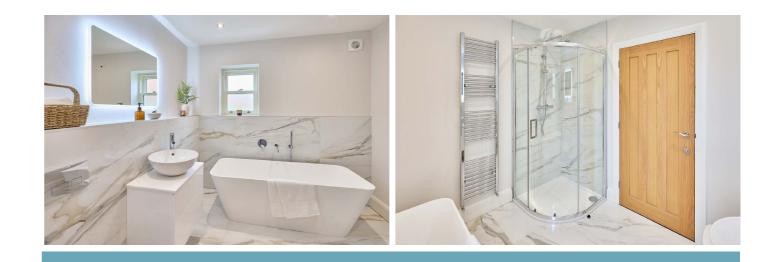

#### TIME FOR BED

As the day draws to a close, make your way upstairs to the bedrooms. The master suite is a haven of peace with a fully fitted dressing room, with wardrobe units that have drawers and hanging space for all of your clothing. The en-suite bathroom is luxurious with a free-standing bath, W/C and wash hand basin in a vanity unit. The mirrors are illuminated and the floor is heated for the ultimate pamper evening.