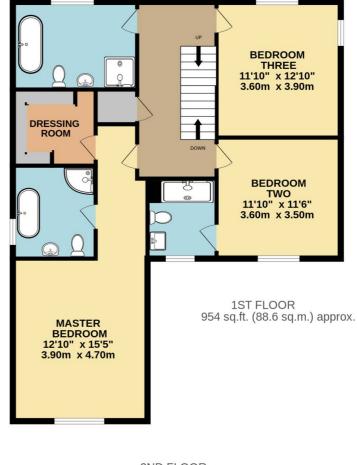

#### TIME FOR BED

As the day draws to a close, make your way upstairs to the bedrooms. The master suite is a haven of peace with a fully fitted dressing room, with wardrobe units that have drawers and hanging space for all of your clothing. The en-suite bathroom is luxurious with a free-standing bath, W/C and wash hand basin in a vanity unit. The mirrors are illuminated and the floor is heated for the ultimate pamper evening.

The bedroom two also has an en-suite with a shower, tiled in white metro tiles and contrasting grey grout. There is also a wash hand basin and W/C, plus the floor is heated. There is a third bedroom on this level and the family bathroom. Italian porcelain tiles adorn the floor and walls and are gently heated in this wonderful bathroom, which has a modern curved free-standing bath, shower, wash hand basin, and W/C. The fittings from House of Piccadilly are goldcoloured, giving this luxurious bathroom a stylish finish.

### UP TO THE TOP

Up on the second floor, there are two further bedrooms, each with Velux windows and doors that lead to the storage space in the eaves. It is boarded and carpeted and has lighting and power. There is also the benefit of another stunning shower room on this floor.