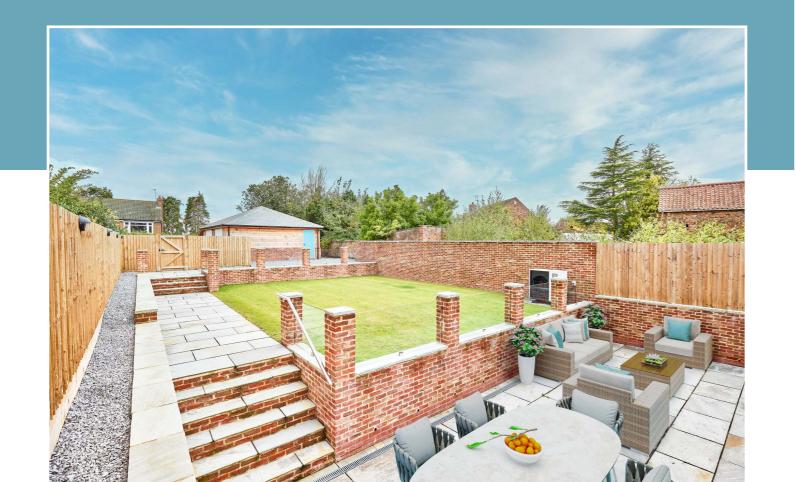

#### GLORIOUS GARDENS

The south-facing gardens at the rear of the property are terraced, with a patio area nearest to the kitchen doors, perfect for al-fresco dining. The sheltered nature of this part of the garden would lend itself to the perfect spot for a hot tub. The raised flower beds are ready for your personal touch, ready to plant vibrant flowers that can bloom and add a lovely pop of colour. The top of the garden is a blank canvas, ideal for a BBQ area or maybe even an outdoor kitchen.