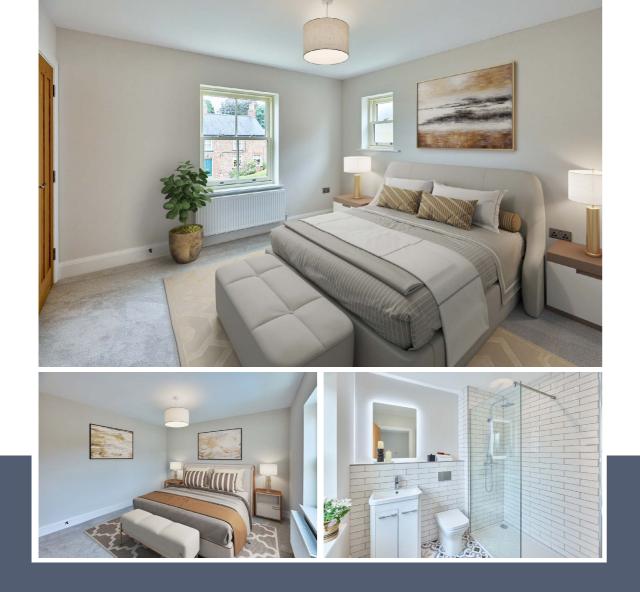

The bedroom two also has an en-suite with a shower, tiled in white metro tiles and contrasting grey grout. There is also a wash hand basin and W/C, plus the floor is heated. There is a third bedroom on this level and the family bathroom. Italian porcelain tiles adorn the floor and walls and are gently heated in this wonderful bathroom, which has a modern curved free-standing bath, shower, wash hand basin, and W/C. The fittings from House of Piccadilly are goldcoloured, giving this luxurious bathroom a stylish finish.