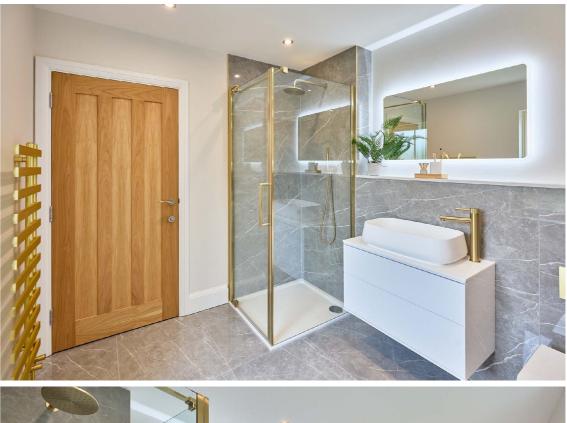

The bedroom two also has an en-suite with a shower, tiled in white metro tiles and contrasting grey grout. There is also a wash hand basin and W/C, plus the floor is heated. There is a third bedroom on this level and the family bathroom. Italian porcelain tiles adorn the floor and walls and are gently heated in this wonderful bathroom, which has a modern curved free-standing bath, shower, wash hand basin, and W/C. The fittings from House of Piccadilly are goldcoloured, giving this luxurious bathroom a stylish finish.

### UP TO THE TOP

Up on the second floor, there are two further bedrooms, each with Velux windows and doors that lead to the storage space in the eaves. It is boarded and carpeted and has lighting and power. There is also the benefit of another stunning shower room on this floor.