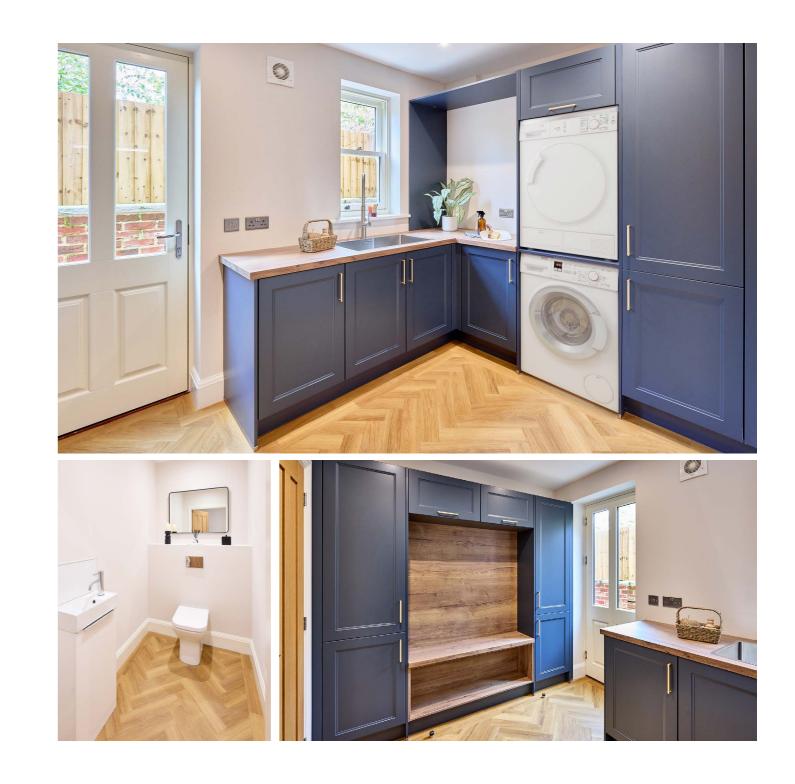

Through the hall, on the way to the utility room, there is a downstairs W/C with herringbone Amtico flooring. The utility room has units to match the kitchen, topped with wooden worktops. There is storage for boots and coats and even a builtin bench to sit and remove shoes.