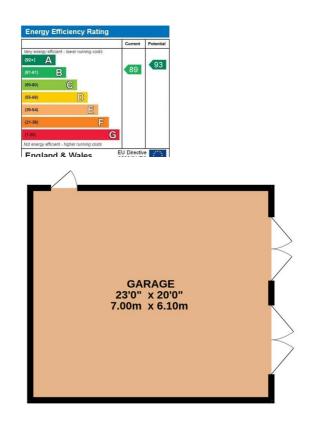

Beyond the wooden gate, there is a large gravelled driveway with parking for numerous vehicles and access to the double garage, which has two sets of double-opening doors and open rafters in the roof space for additional storage.

#### TOTAL FLOOR AREA : 3058 sq.ft. (284.1 sq.m.) approx.

Whilst every attempt has been made to ensure the accuracy of the floorplan contained here, measurements of doors, windows, rooms and any other items are approximate and no responsibility is taken for any error, omission or mis-statement. This plan is for illustrative purposes only and should be used as such by any prospective purchaser. The services, systems and appliances shown have not been tested and no guarantee as to their operability or efficiency can be given. Made with Metropix ©2024