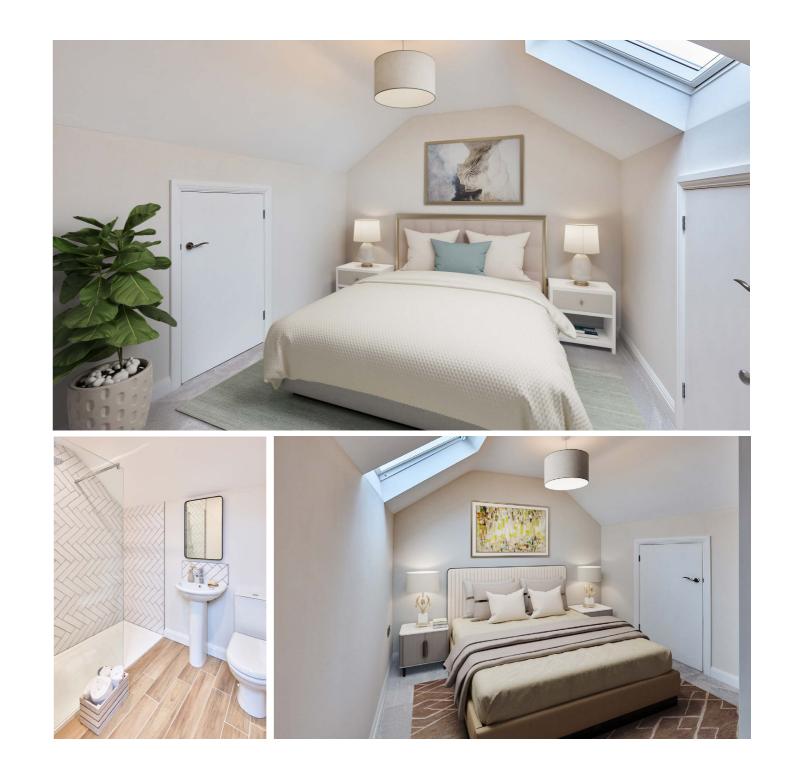

### UP TO THE TOP

Up on the second floor, there are two further bedrooms, each with Velux windows and doors that lead to the storage space in the eaves. It is boarded and carpeted and has lighting and power. There is also the benefit of another stunning shower room on this floor.