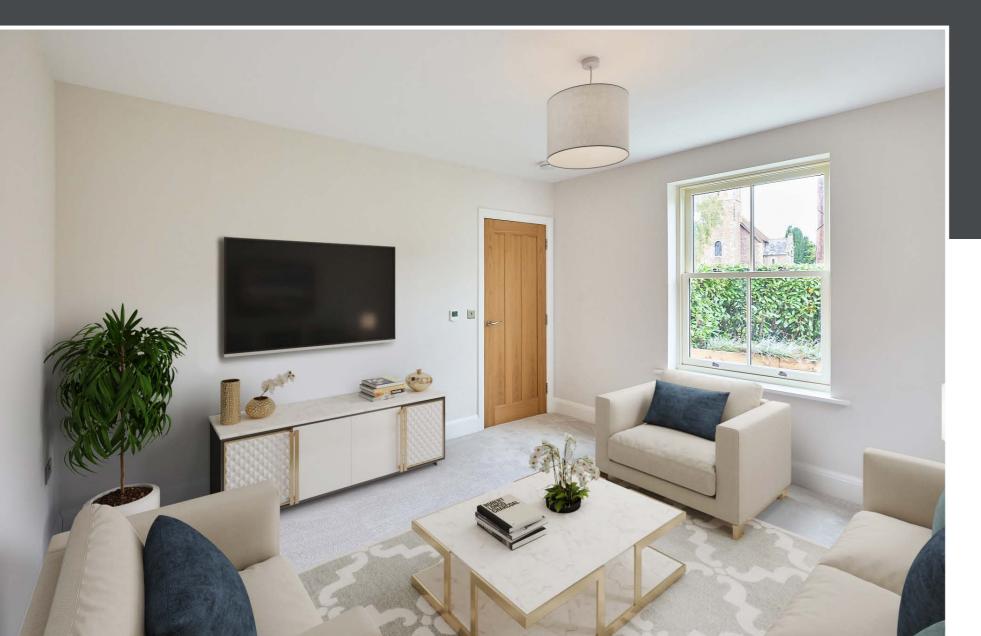

## TRINITY HOUSE

Oak doors lead to the various rooms, starting with the lounge and office. Located at the front of the property, each room is bright and flexible. Close the door and work in peace, or curl up on the sofa and watch a movie.