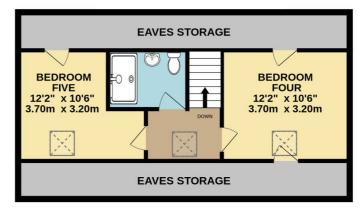

### UP TO THE TOP

Up on the second floor, there are two further bedrooms, each with Velux windows and doors that lead to the storage space in the eaves. It is boarded and carpeted and has lighting and power. There is also the benefit of another stunning shower room on this floor.

There are many excellent schools to choose from for all age ranges and to suit all budgets. GROUND FLOOR 1546 sq.ft. (143.7 sq.m.) approx.

2ND FLOOR 558 sq.ft. (51.8 sq.m.) approx.