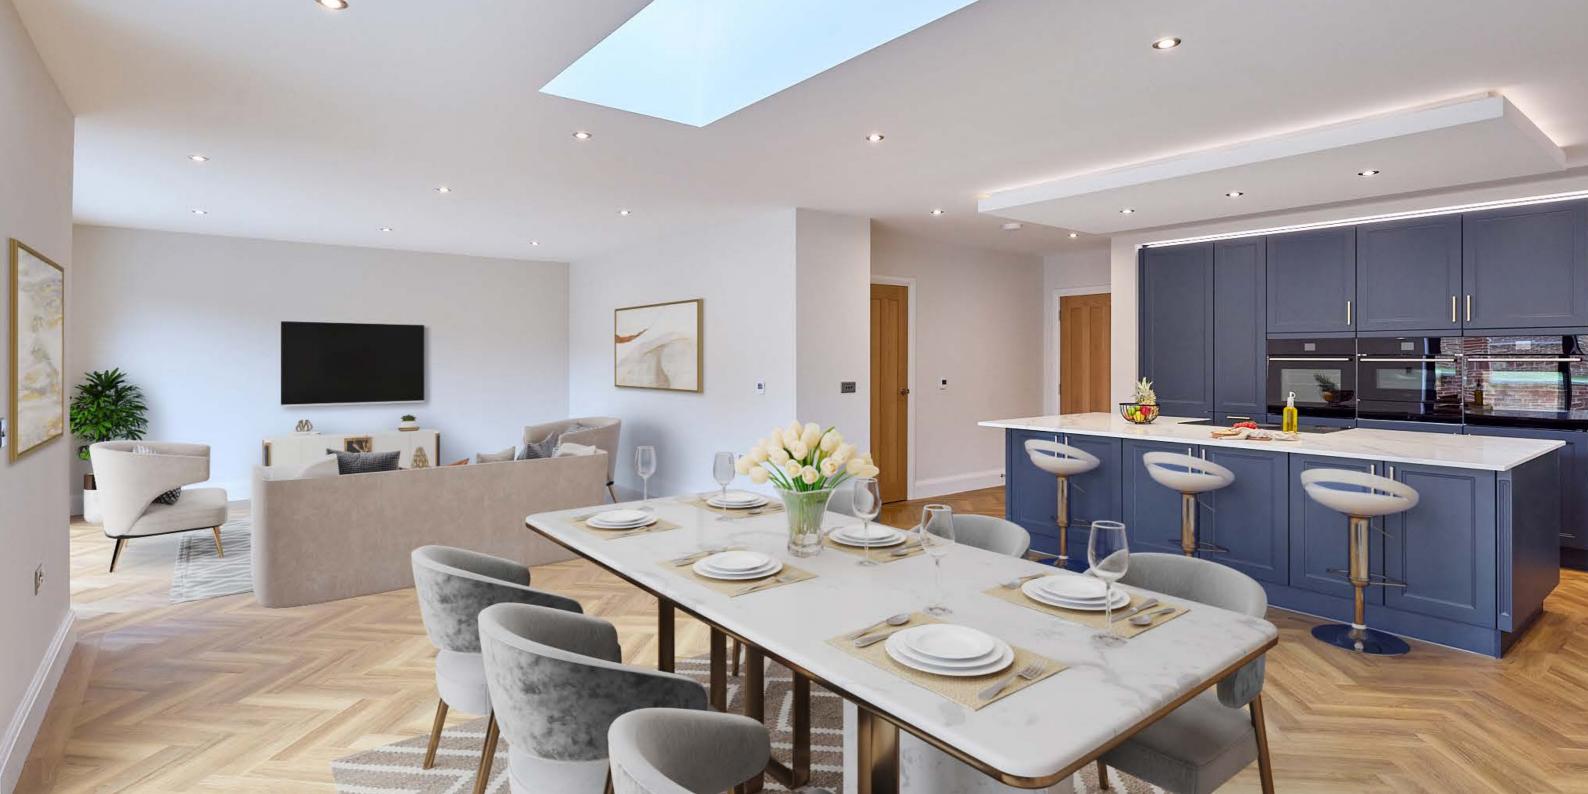

#### THE HEART OF THE HOME

The magnificent open-plan family dining kitchen spans the rear of the property. It has a roof lantern that pours light into the space and two sets of sliding doors leading directly to the patio area. The heated floor is covered in Amtico in an intricate herringbone pattern, always ensuring the perfect ambient temperature. There are various lighting options, from inset spotlights to concealed ambient lighting and brighter task lighting in busier areas. Discover the heart of the home in the magnificent kitchen. The Kutchenhaus units in Fyord blue, topped with quartz worktops, create a stylish and functional space. With three built-in, eye-level Fulgor Milano ovens, an Eleca downdraft electric hob, a wine chiller, a full-height fridge and freezer, a dishwasher, and a Quooker instant hot water tap, this kitchen is a chef's dream.