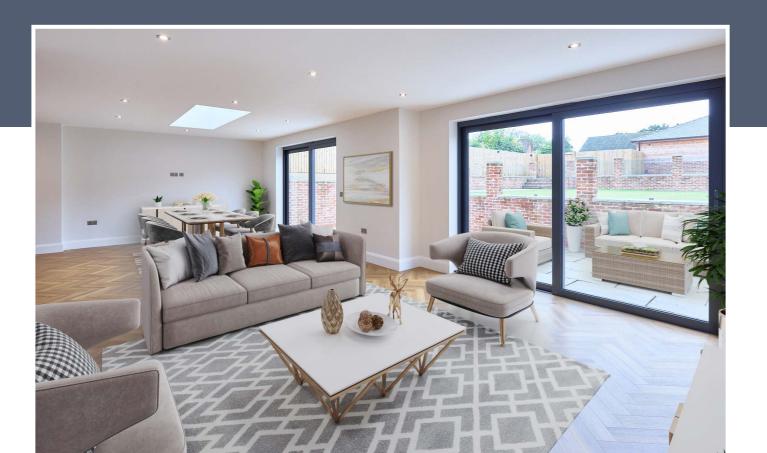

#### THE HEART OF THE HOME

The magnificent open-plan family dining kitchen spans the rear of the property. It has a roof lantern that pours light into the space and two sets of sliding doors leading directly to the patio area. The heated floor is covered in Amtico in an intricate herringbone pattern, always ensuring the perfect ambient temperature. There are various lighting options, from inset spotlights to concealed ambient lighting and brighter task lighting in busier areas. Discover the heart of the home in the magnificent kitchen. The Kutchenhaus units in Fyord blue, topped with quartz worktops, create a stylish and functional space. With three built-in, eye-level Fulgor Milano ovens, an Eleca downdraft electric hob, a wine chiller, a full-height fridge and freezer, a dishwasher, and a Quooker instant hot water tap, this kitchen is a chef's dream.