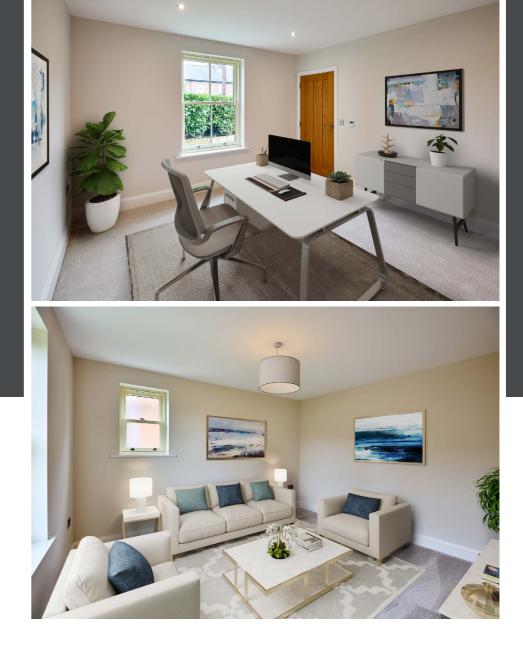

## TRINITY HOUSE

Oak doors lead to the various rooms, starting with the lounge and office. Located at the front of the property, each room is bright and flexible. Close the door and work in peace, or curl up on the sofa and watch a movie.