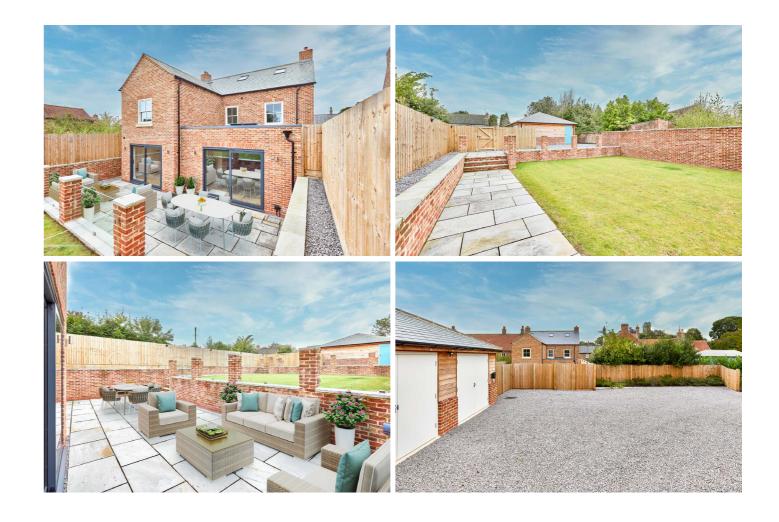

#### GLORIOUS GARDENS

The south-facing gardens at the rear of the property are terraced, with a patio area nearest to the kitchen doors, perfect for al-fresco dining. The sheltered nature of this part of the garden would lend itself to the perfect spot for a hot tub. The raised flower beds are ready for your personal touch, ready to plant vibrant flowers that can bloom and add a lovely pop of colour. The top of the garden is a blank canvas, ideal for a BBQ area or maybe even an outdoor kitchen.

Beyond the wooden gate, there is a large gravelled driveway with parking for numerous vehicles and access to the double garage, which has two sets of double-opening doors and open rafters in the roof space for additional storage.