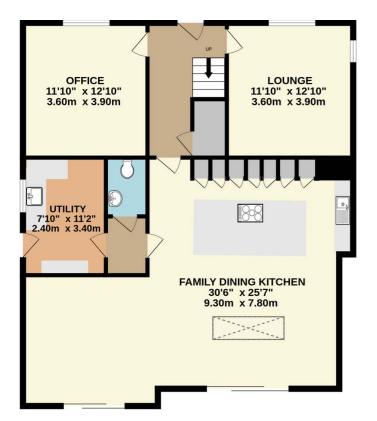

## TRINITY HOUSE

Oak doors lead to the various rooms, starting with the lounge and office. Located at the front of the property, each room is bright and flexible. Close the door and work in peace, or curl up on the sofa and watch a movie.

#### THE HEART OF THE HOME

The magnificent open-plan family dining kitchen spans the rear of the property. It has a roof lantern that pours light into the space and two sets of sliding doors leading directly to the patio area. The heated floor is covered in Amtico in an intricate herringbone pattern, always ensuring the perfect ambient temperature. There are various lighting options, from inset spotlights to concealed ambient lighting and brighter task lighting in busier areas. Discover the heart of the home in the magnificent kitchen. The Kutchenhaus units in Fyord blue, topped with quartz worktops, create a stylish and functional space. With three built-in, eye-level Fulgor Milano ovens, an Eleca downdraft electric hob, a wine chiller, a full-height fridge and freezer, a dishwasher, and a Quooker instant hot water tap, this kitchen is a chef's dream.

Through the hall, on the way to the utility room, there is a downstairs W/C with herringbone Amtico flooring. The utility room has units to match the kitchen, topped with wooden worktops. There is storage for boots and coats and even a builtin bench to sit and remove shoes.