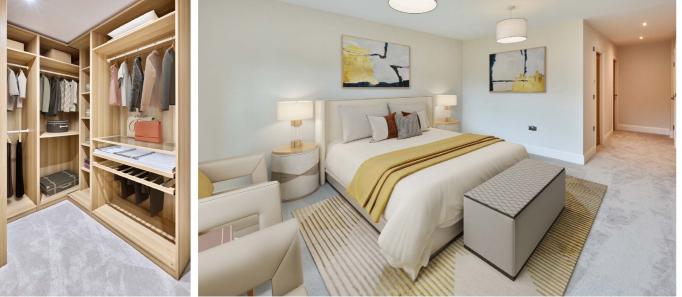

#### TIME FOR BED

As the day draws to a close, make your way upstairs to the bedrooms. The master suite is a haven of peace with a fully fitted dressing room, with wardrobe units that have drawers and hanging space for all of your clothing. The en-suite bathroom is luxurious with a free-standing bath, W/C and wash hand basin in a vanity unit. The mirrors are illuminated and the floor is heated for the ultimate pamper evening.