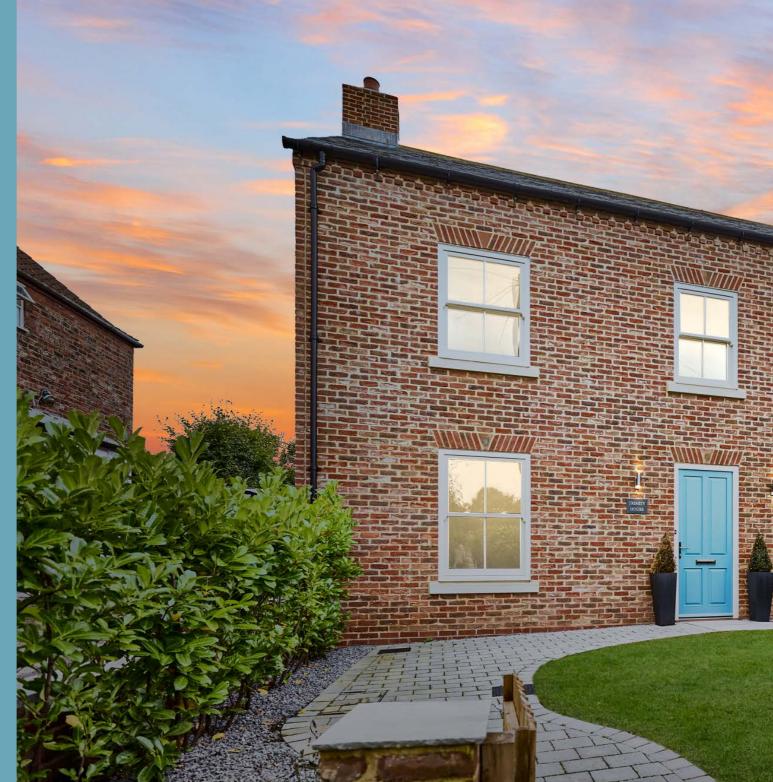

# TRINITY HOUSE

## WARM WELCOME

#### GLORIOUS GARDENS

The south-facing gardens at the rear of the property are terraced, with a patio area nearest to the kitchen doors, perfect for al-fresco dining. The sheltered nature of this part of the garden would lend itself to the perfect spot for a hot tub. The raised flower beds are ready for your personal touch, ready to plant vibrant flowers that can bloom and add a lovely pop of colour. The top of the garden is a blank canvas, ideal for a BBQ area or maybe even an outdoor kitchen.

Beyond the wooden gate, there is a large gravelled driveway with parking for numerous vehicles and access to the double garage, which has two sets of double-opening doors and open rafters in the roof space for additional storage.