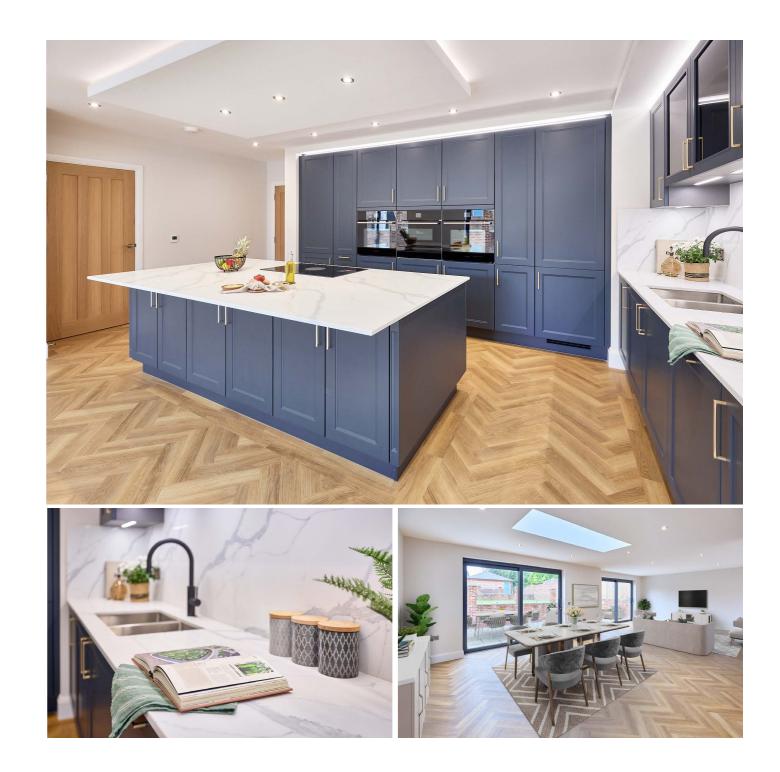

#### THE HEART OF THE HOME

The magnificent open-plan family dining kitchen spans the rear of the property. It has a roof lantern that pours light into the space and two sets of sliding doors leading directly to the patio area. The heated floor is covered in Amtico in an intricate herringbone pattern, always ensuring the perfect ambient temperature. There are various lighting options, from inset spotlights to concealed ambient lighting and brighter task lighting in busier areas. Discover the heart of the home in the magnificent kitchen. The Kutchenhaus units in Fyord blue, topped with quartz worktops, create a stylish and functional space. With three built-in, eye-level Fulgor Milano ovens, an Eleca downdraft electric hob, a wine chiller, a full-height fridge and freezer, a dishwasher, and a Quooker instant hot water tap, this kitchen is a chef's dream.