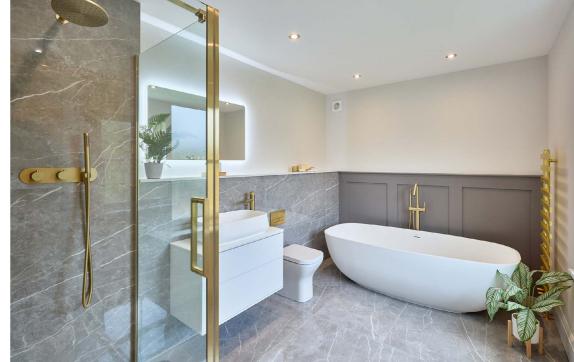

#### TIME FOR BED

As the day draws to a close, make your way upstairs to the bedrooms. The master suite is a haven of peace with a fully fitted dressing room, with wardrobe units that have drawers and hanging space for all of your clothing. The en-suite bathroom is luxurious with a free-standing bath, W/C and wash hand basin in a vanity unit. The mirrors are illuminated and the floor is heated for the ultimate pamper evening.

The bedroom two also has an en-suite with a shower, tiled in white metro tiles and contrasting grey grout. There is also a wash hand basin and W/C, plus the floor is heated. There is a third bedroom on this level and the family bathroom. Italian porcelain tiles adorn the floor and walls and are gently heated in this wonderful bathroom, which has a modern curved free-standing bath, shower, wash hand basin, and W/C. The fittings from House of Piccadilly are goldcoloured, giving this luxurious bathroom a stylish finish.