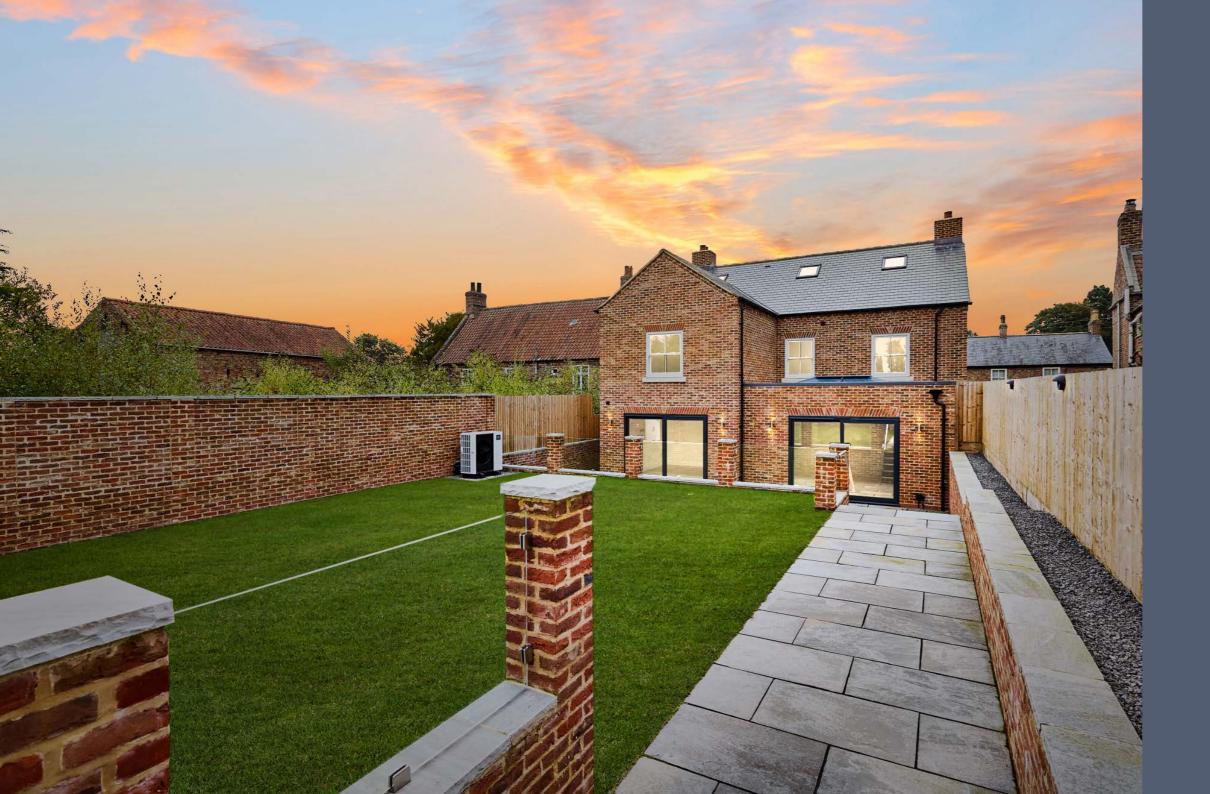

#### GLORIOUS GARDENS

The south-facing gardens at the rear of the property are terraced, with a patio area nearest to the kitchen doors, perfect for al-fresco dining. The sheltered nature of this part of the garden would lend itself to the perfect spot for a hot tub. The raised flower beds are ready for your personal touch, ready to plant vibrant flowers that can bloom and add a lovely pop of colour. The top of the garden is a blank canvas, ideal for a BBQ area or maybe even an outdoor kitchen.

Beyond the wooden gate, there is a large gravelled driveway with parking for numerous vehicles and access to the double garage, which has two sets of double-opening doors and open rafters in the roof space for additional storage.