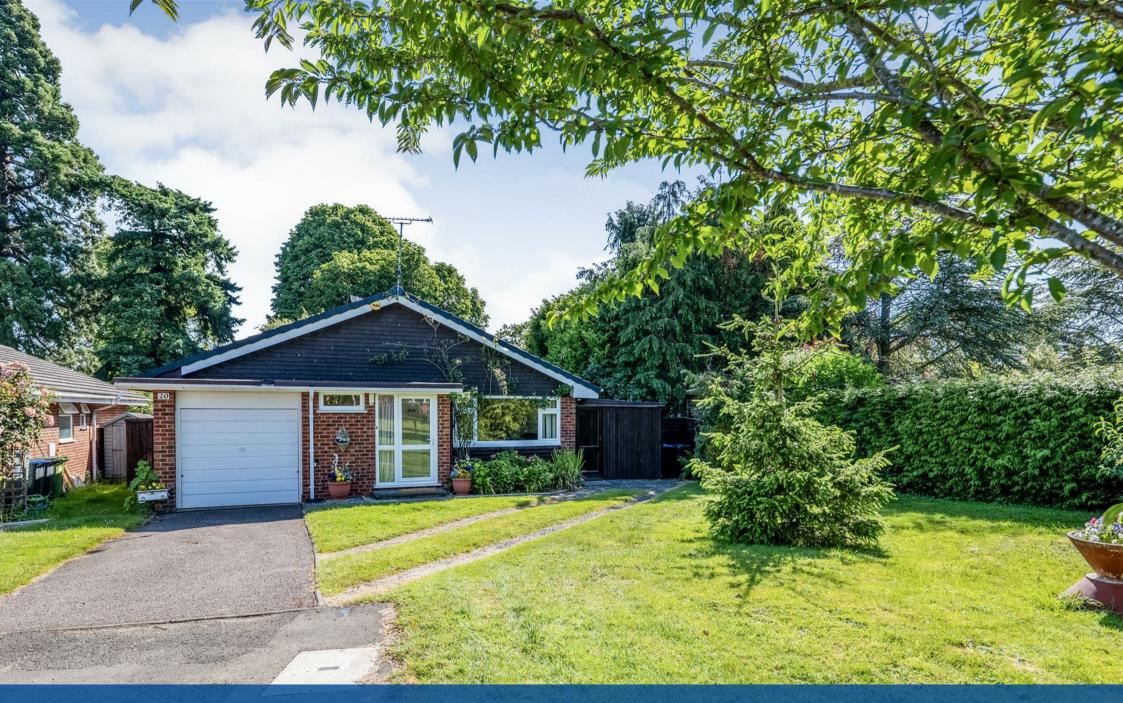

# Property Description

A detached 2 bedroom bungalow situated in a corner plot within this popular cul-de-sac, conveniently located in easy reach of the town centre and amenities.

Upon entering the entrance porch, you will find a convenient WC. A spacious inner hall leads to the main accommodation including; a sitting room with a large window providing ample natural light, a dining room with double doors to the hall, 2 double bedrooms, several storage cupboards, a main bathroom, and a kitchen with access to a covered veranda, perfect for al fresco dining.

The veranda leads to the private rear garden, which includes a pretty lilly pond, lawn, and patio. Additionally, there are 3 sheds and a substantial workshop which has access to park another vehicle in or could be used as a garden room. The front features a large open area of lawn/driveway and a single garage with power and water connections.

# **Key Features**

- Detached bungalow
- Flexible living space
- Private rear garden
- Covered veranda
- Workshop & sheds
- Large front lawn & driveway
- Scope for extension further to planning consents
- 10 minutes level walk to the town centre
- Single garage with power & water
- Desirable cul de sac location