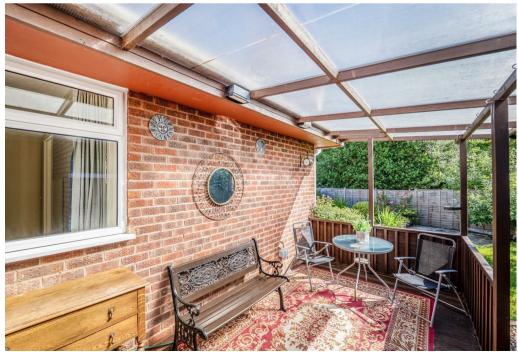

# Property Description

A detached 2 bedroom bungalow situated in a corner plot within this popular cul-de-sac, conveniently located in easy reach of the town centre and amenities.

Upon entering the entrance porch, you will find a convenient WC. A spacious inner hall leads to the main accommodation including; a sitting room with a large window providing ample natural light, a dining room with double doors to the hall, 2 double bedrooms, several storage cupboards, a main bathroom, and a kitchen with access to a covered veranda, perfect for al fresco dining.

The veranda leads to the private rear garden, which includes a pretty lilly pond, lawn, and patio. Additionally, there are 3 sheds and a substantial workshop which has access to park another vehicle in or could be used as a garden room. The front features a large open area of lawn/driveway and a single garage with power and water connections.