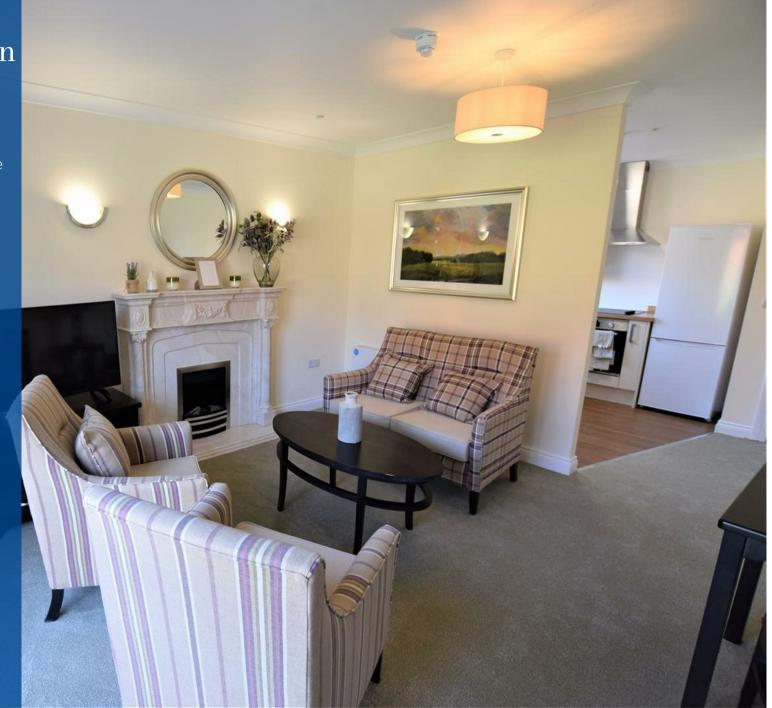

Little Mill, Tilemans Lane, Shipston On Stour - typical apartment layout

## **Key Features**

- Well Fitted Kitchens
- Built-In Appliances
- Private Parking
- Gas Central Heating
- Fast Internet available
- Use of on -site care home restuarant
- Guest bedroom
- Short distance to town centre
- High energy efficiency