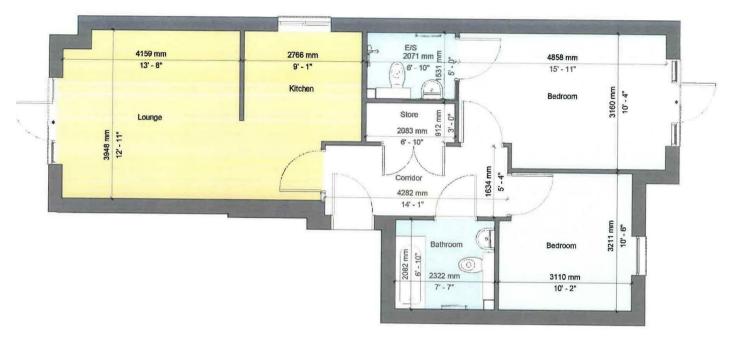

Tilemans Lane, Shipston-On-Stour, CV36 4GX



LAND AND PROPERTY PROFESSIONALS

## Property Description

An exclusive development of just 4 luxurious two-bedroom apartments, complete with 24-hour support; if you're looking for an independent, safe and secure future surrounded by likeminded people, this state-of-the-art complex could be your ideal home.













Little Mill, Tilemans Lane, Shipston On Stour - typical apartment layout

## **Key Features**

- Well Fitted Kitchens
- Built-In Appliances
- Private Parking
- Gas Central Heating
- Fast Internet available
- Use of on -site care home restuarant
- Guest bedroom
- Short distance to town centre
- High energy efficiency