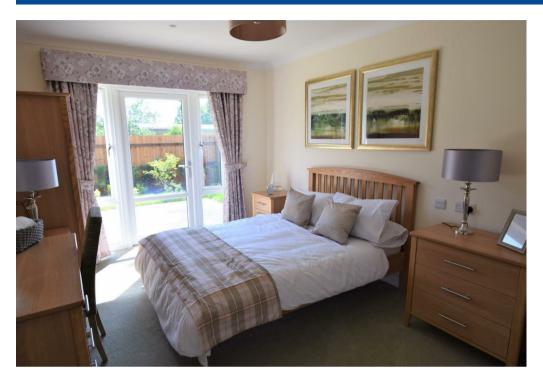

Little Mill, Tilemans Lane, Shipston On Stour - typical apartment layout

## **Key Features**

- Well Fitted Kitchens
- Built-In Appliances
- Private Parking
- Gas Central Heating
- Fast Internet available
- Use of on -site care home restuarant
- Guest bedroom
- Short distance to town centre
- High energy efficiency