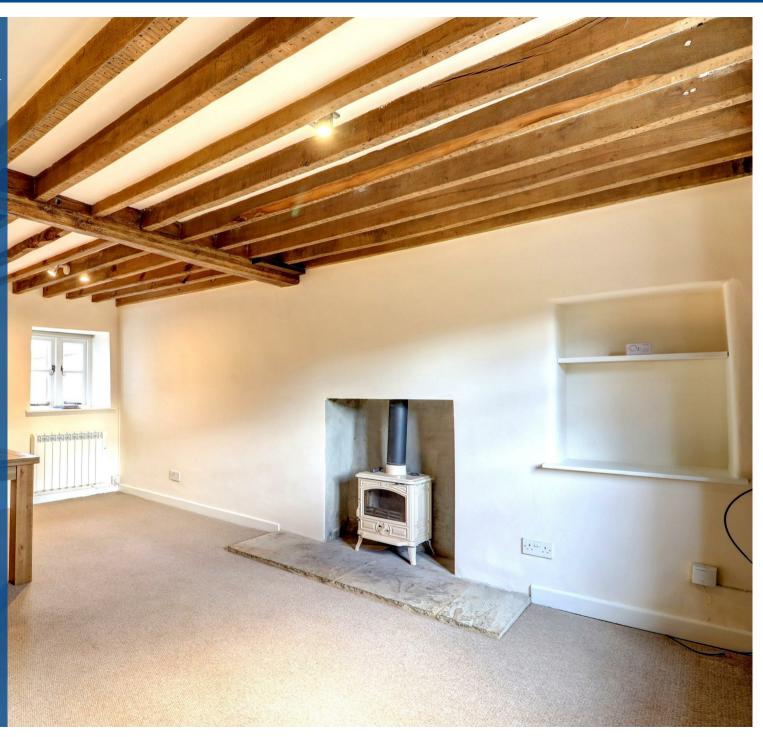

## Property Description

\*\*\* AVAILABLE 12TH JUNE 2025 \*\*\* A charming two bedroom, mid terraced cottage in the Cotswold village of Little Compton a short drive from Moreton in Marsh and Stowe on the Wold. Sat behind a long fore garden with meandering path to the front door, this attractive Cotswold stone property has a wealth of character from the exposed stone internal walls and timber beams. Accommodation includes a living/dining room with wood burner and under stairs storage, kitchen with appliances and access to the paved rear garden and outbuilding. Upstairs there are two double bedrooms and a bathroom. Parking is on street. This home is offered part furnished but could also be unfurnished. Council Tax Band D. Energy rating E.

## Key Features

- AVAILABLE 12TH JUNE
- Little Compton
- 2 Bedrooms
- Mid-terraced Cottage
- Part furnished / unfurnished
- Courtyard garden with outbuilding
- Parking on street
- Council Tax Band D
- Energy rating E
- Characterful home with Log burner