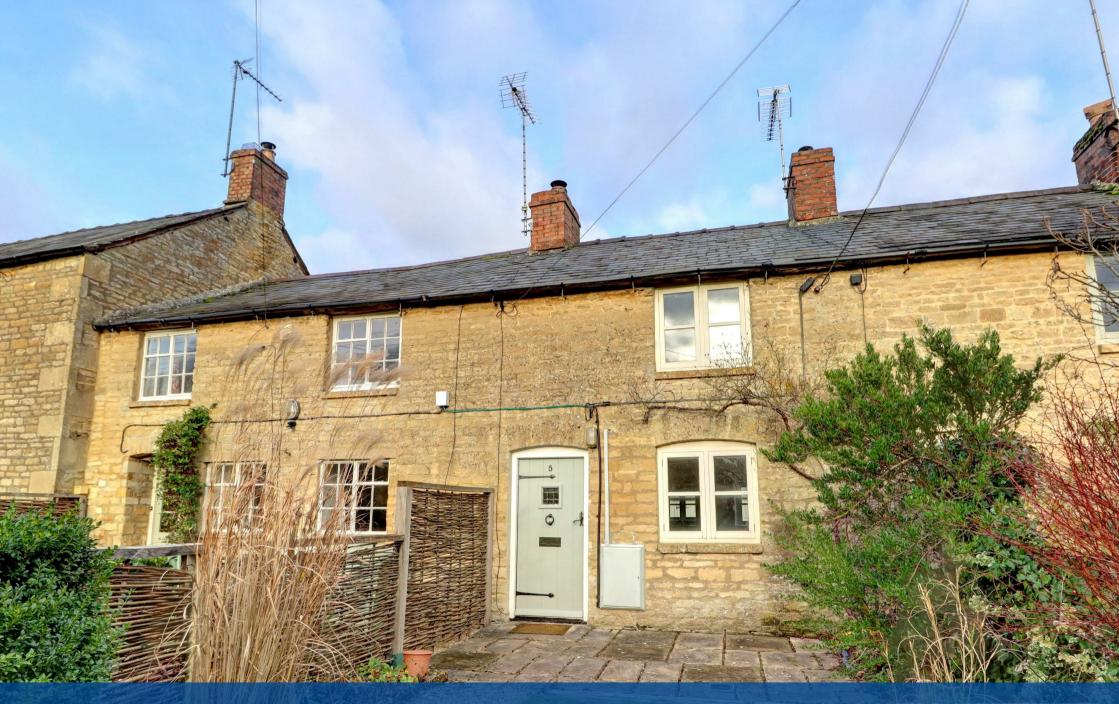

Brewery Row, Moreton-In-Marsh, GL56 0RY

## Property Description

\*\*\* AVAILABLE 12TH JUNE 2025 \*\*\* A charming two bedroom, mid terraced cottage in the Cotswold village of Little Compton a short drive from Moreton in Marsh and Stowe on the Wold. Sat behind a long fore garden with meandering path to the front door, this attractive Cotswold stone property has a wealth of character from the exposed stone internal walls and timber beams. Accommodation includes a living/dining room with wood burner and under stairs storage, kitchen with appliances and access to the paved rear garden and outbuilding. Upstairs there are two double bedrooms and a bathroom. Parking is on street. This home is offered part furnished but could also be unfurnished. Council Tax Band D. Energy rating E.