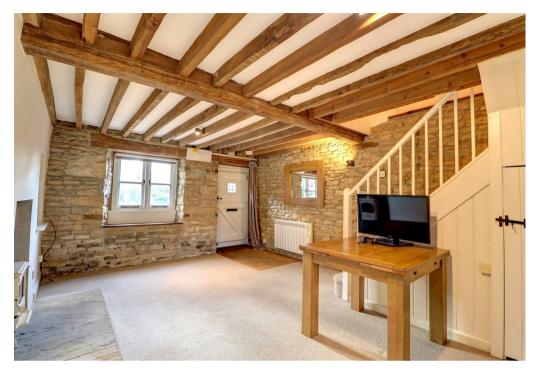

## Property Description

\*\*\* AVAILABLE 12TH JUNE 2025 \*\*\* A charming two bedroom, mid terraced cottage in the Cotswold village of Little Compton a short drive from Moreton in Marsh and Stowe on the Wold. Sat behind a long fore garden with meandering path to the front door, this attractive Cotswold stone property has a wealth of character from the exposed stone internal walls and timber beams. Accommodation includes a living/dining room with wood burner and under stairs storage, kitchen with appliances and access to the paved rear garden and outbuilding. Upstairs there are two double bedrooms and a bathroom. Parking is on street. This home is offered part furnished but could also be unfurnished. Council Tax Band D. Energy rating E.

## Key Features

- AVAILABLE 12TH JUNE
- Little Compton
- 2 Bedrooms
- Mid-terraced Cottage
- Part furnished / unfurnished
- Courtyard garden with outbuilding
- Parking on street
- Council Tax Band D
- Energy rating E
- Characterful home with Log burner