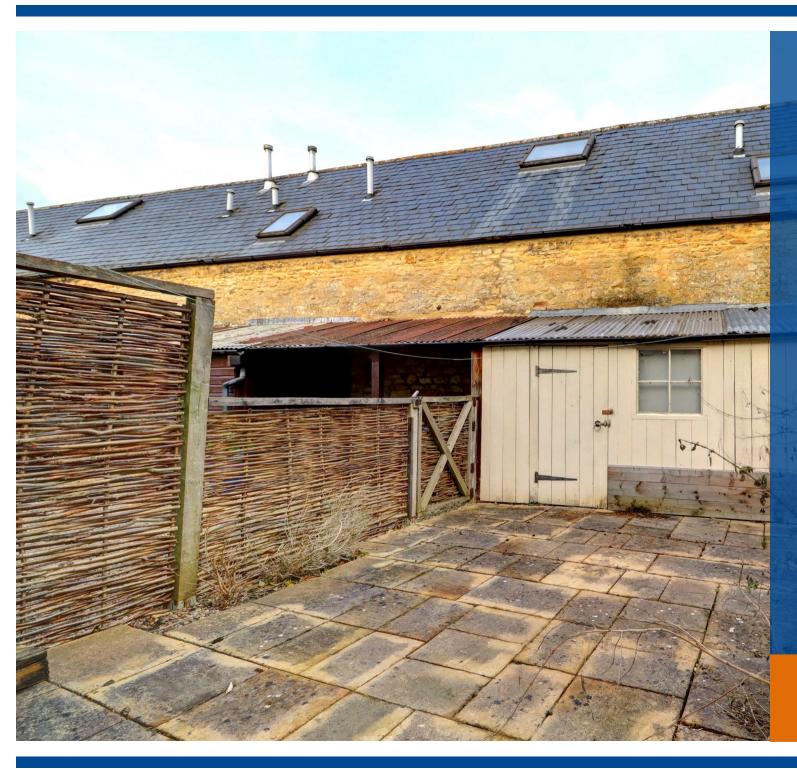

## Property Description

\*\*\* AVAILABLE 12TH JUNE 2025 \*\*\* A charming two bedroom, mid terraced cottage in the Cotswold village of Little Compton a short drive from Moreton in Marsh and Stowe on the Wold. Sat behind a long fore garden with meandering path to the front door, this attractive Cotswold stone property has a wealth of character from the exposed stone internal walls and timber beams. Accommodation includes a living/dining room with wood burner and under stairs storage, kitchen with appliances and access to the paved rear garden and outbuilding. Upstairs there are two double bedrooms and a bathroom. Parking is on street. This home is offered part furnished but could also be unfurnished. Council Tax Band D. Energy rating E.

## Key Features

- AVAILABLE 12TH JUNE
- Little Compton
- 2 Bedrooms
- Mid-terraced Cottage
- Part furnished / unfurnished
- Courtyard garden with outbuilding
- Parking on street
- Council Tax Band D
- Energy rating E
- Characterful home with Log burner