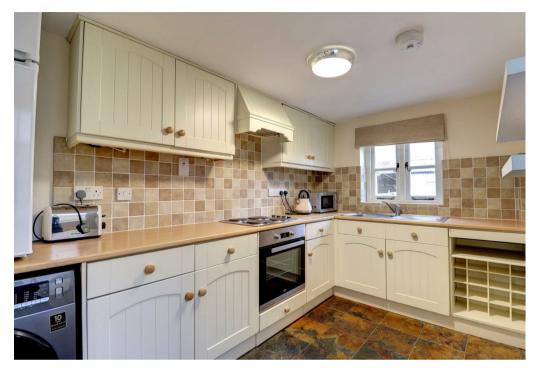

## Property Description

\*\*\* AVAILABLE 12TH JUNE 2025 \*\*\* A charming two bedroom, mid terraced cottage in the Cotswold village of Little Compton a short drive from Moreton in Marsh and Stowe on the Wold. Sat behind a long fore garden with meandering path to the front door, this attractive Cotswold stone property has a wealth of character from the exposed stone internal walls and timber beams. Accommodation includes a living/dining room with wood burner and under stairs storage, kitchen with appliances and access to the paved rear garden and outbuilding. Upstairs there are two double bedrooms and a bathroom. Parking is on street. This home is offered part furnished but could also be unfurnished. Council Tax Band D. Energy rating E.