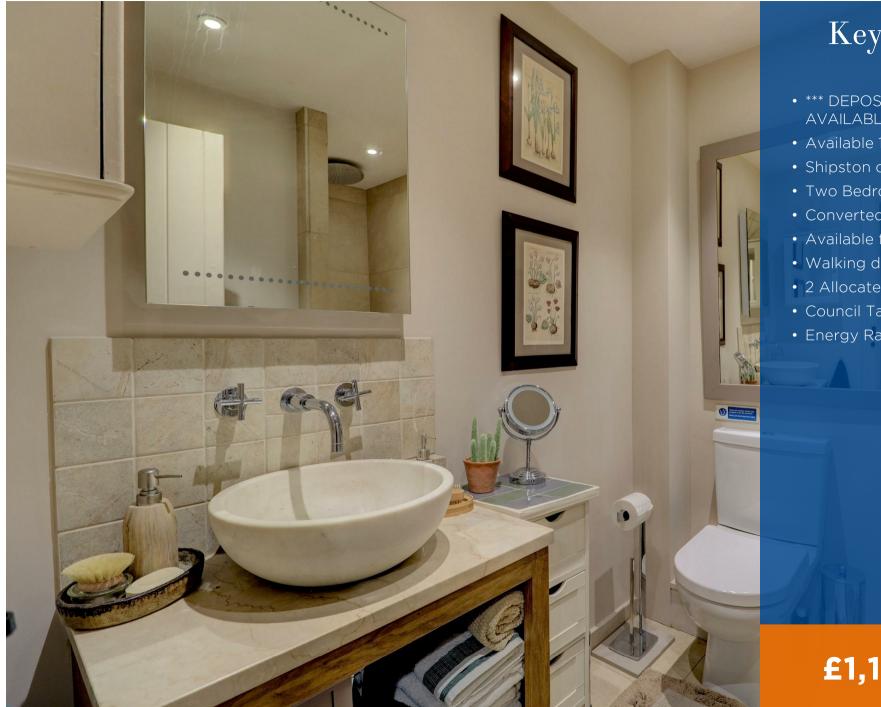

Accommodation includes a generous entrance lobby, Kitchen with integrated appliances, breakfast bar with stools, Living room with corner sofa and stairs rising to the first floor. Upstairs there are 2 double bedrooms and a stylish shower room. There are 2 allocated parking spaces in the residents car park to the rear. Council Tax Band C. Energy Rating C.