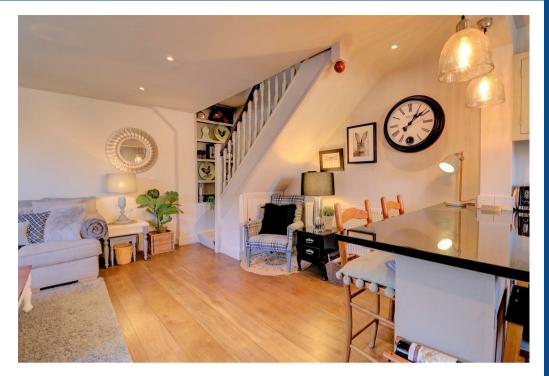

## **Property Description**

\*\*\* DEPOSIT ALTERNATIVE AVAILABLE \*\*\* Available from 17th June. This beautifully furnished/part furnished 2 bedroom characterful property was converted from an Old School House and has been lovingly refurbished recently, with many charming features a contemporary open-plan layout. Positioned just a short walk from Shipston's town centre.

Accommodation includes a generous entrance lobby, Kitchen with integrated appliances, breakfast bar with stools, Living room with corner sofa and stairs rising to the first floor. Upstairs there are 2 double bedrooms and a stylish shower room. There are 2 allocated parking spaces in the residents car park to the rear. Council Tax Band C. Energy Rating C.