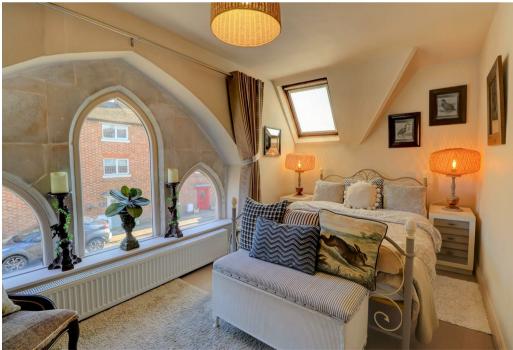

Accommodation includes a generous entrance lobby, Kitchen with integrated appliances, breakfast bar with stools, Living room with corner sofa and stairs rising to the first floor. Upstairs there are 2 double bedrooms and a stylish shower room. There are 2 allocated parking spaces in the residents car park to the rear. Council Tax Band C. Energy Rating C.