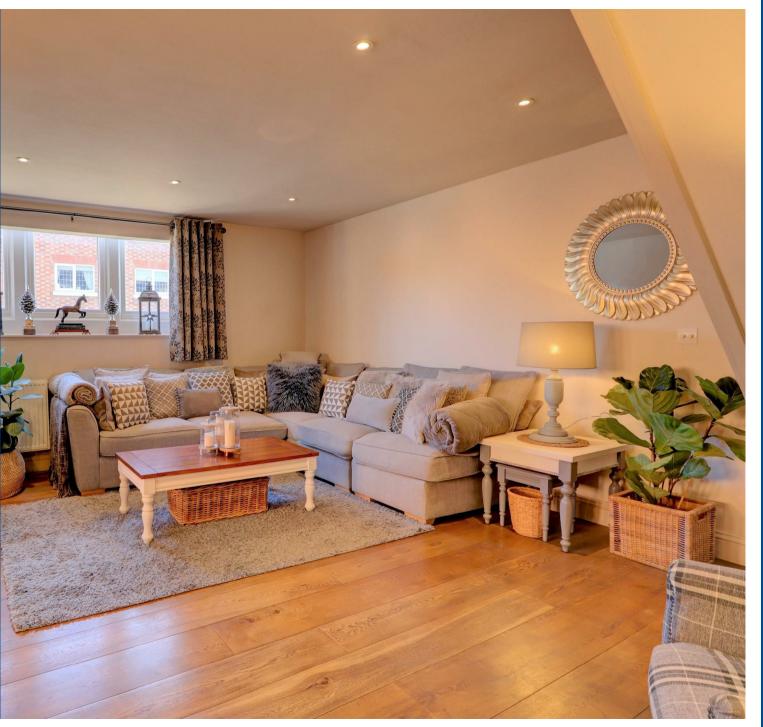

Accommodation includes a generous entrance lobby, Kitchen with integrated appliances, breakfast bar with stools, Living room with corner sofa and stairs rising to the first floor. Upstairs there are 2 double bedrooms and a stylish shower room. There are 2 allocated parking spaces in the residents car park to the rear. Council Tax Band C. Energy Rating C.