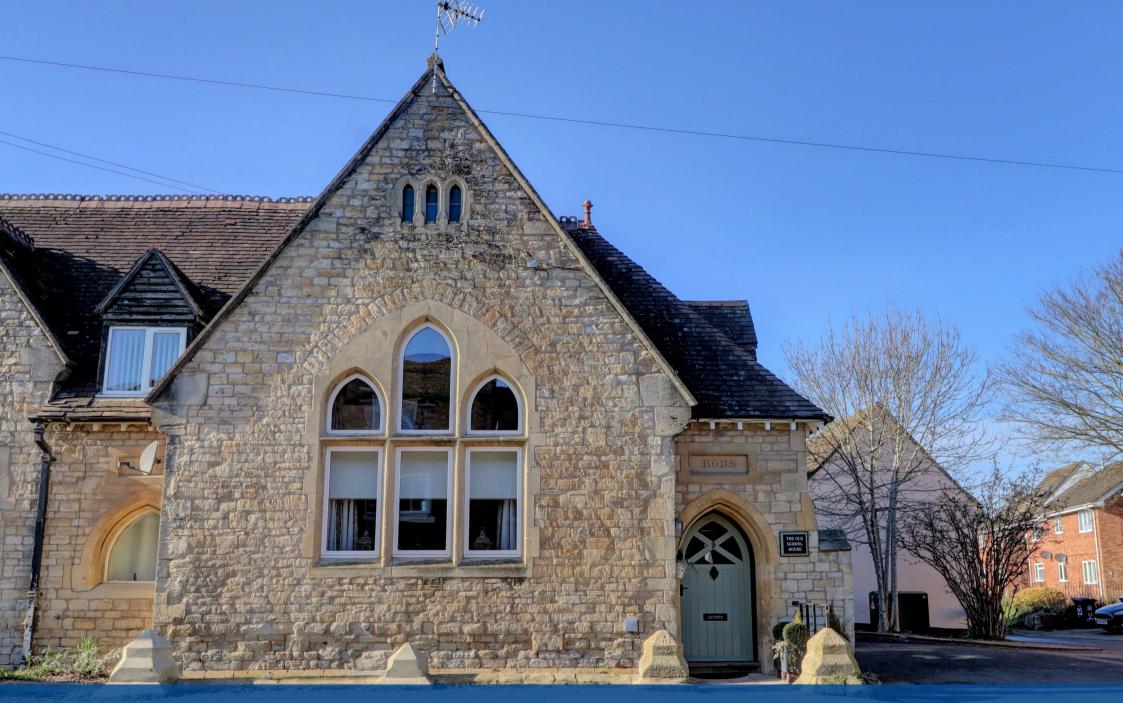

## **Property Description**

\*\*\* DEPOSIT ALTERNATIVE AVAILABLE \*\*\* Available from 17th June. This beautifully furnished/part furnished 2 bedroom characterful property was converted from an Old School House and has been lovingly refurbished recently, with many charming features a contemporary open-plan layout. Positioned just a short walk from Shipston's town centre.

## Key Features

- \*\*\* DEPOSIT ALTERNATIVE AVAILABLE \*\*\*
- Available 17th June
- Shipston on Stour
- Two Bedroom
- Converted Old School House
- Available fully or part furnished
- Walking distance of town
- 2 Allocated parking spaces
- Council Tax Band C
- Energy Rating C