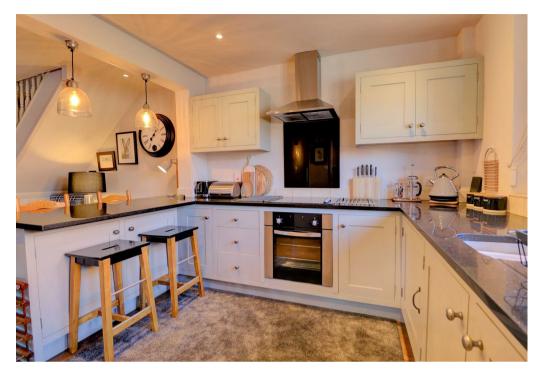

Accommodation includes a generous entrance lobby, Kitchen with integrated appliances, breakfast bar with stools, Living room with corner sofa and stairs rising to the first floor. Upstairs there are 2 double bedrooms and a stylish shower room. There are 2 allocated parking spaces in the residents car park to the rear. Council Tax Band C. Energy Rating C.