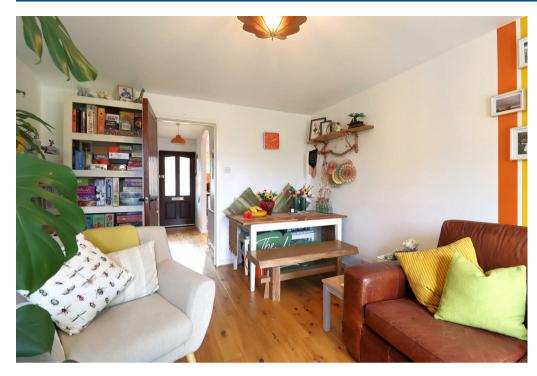

Upon entering the hallway, you'll find a modern kitchen with a built in electric oven with a gas hob and space for the usual appliances, there is a useful storage cupboard under the stairs before entering the sitting dining room which overlooks the garden and has a rear door that leads outside.