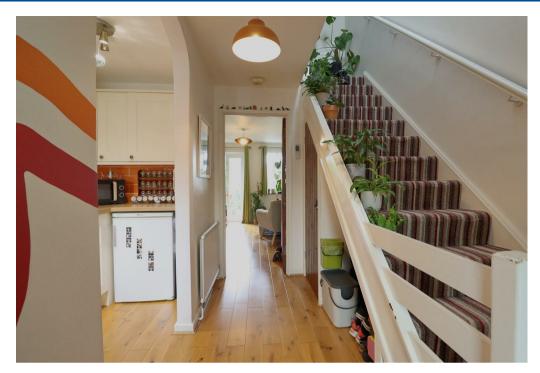

Upon entering the hallway, you'll find a modern kitchen with a built in electric oven with a gas hob and space for the usual appliances, there is a useful storage cupboard under the stairs before entering the sitting dining room which overlooks the garden and has a rear door that leads outside.