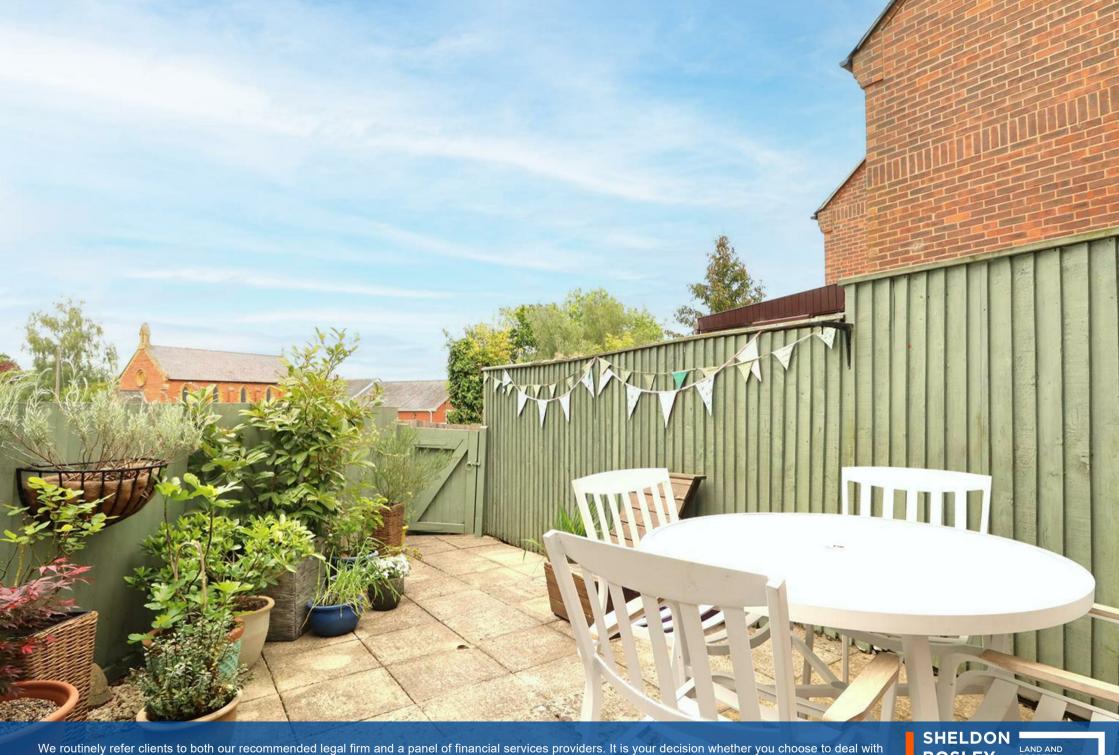

Upstairs, there are two bedrooms, both of which have a built in cupboard. The main bathroom features a shower over the bath.

Outside is a pretty rear courtyard garden which has a gate for access. There is an allocated parking space at the front of the property.