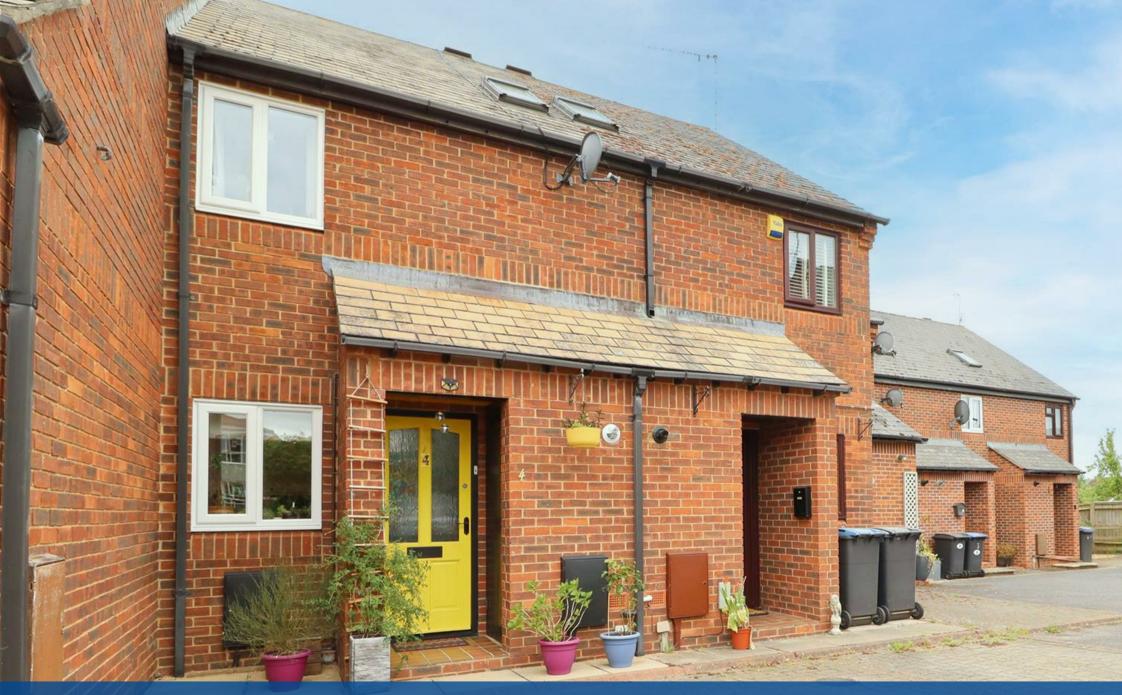

**Greenways Court, Shipston-On-Stour, CV36 4DR** 

## **Property Description**

A charming two-bedroom terraced house with garden and allocated parking located within walking distance of the town centre and amenities, ideal for first time buyers or a downsize.

Upstairs, there are two bedrooms, both of which have a built in cupboard. The main bathroom features a shower over the bath.

Outside is a pretty rear courtyard garden which has a gate for access. There is an allocated parking space at the front of the property.