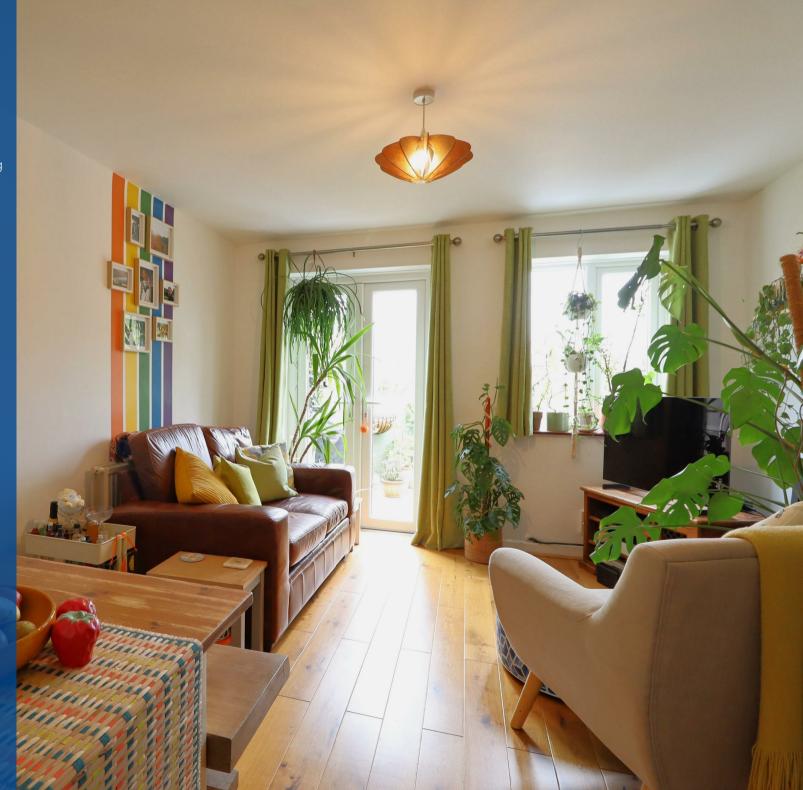

Upon entering the hallway, you'll find a modern kitchen with a built in electric oven with a gas hob and space for the usual appliances, there is a useful storage cupboard under the stairs before entering the sitting dining room which overlooks the garden and has a rear door that leads outside.

Upstairs, there are two bedrooms, both of which have a built in cupboard. The main bathroom features a shower over the bath.

Outside is a pretty rear courtyard garden which has a gate for access. There is an allocated parking space at the front of the property.