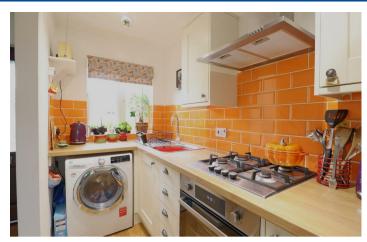

Upon entering the hallway, you'll find a modern kitchen with a built in electric oven with a gas hob and space for the usual appliances, there is a useful storage cupboard under the stairs before entering the sitting dining room which overlooks the garden and has a rear door that leads outside.