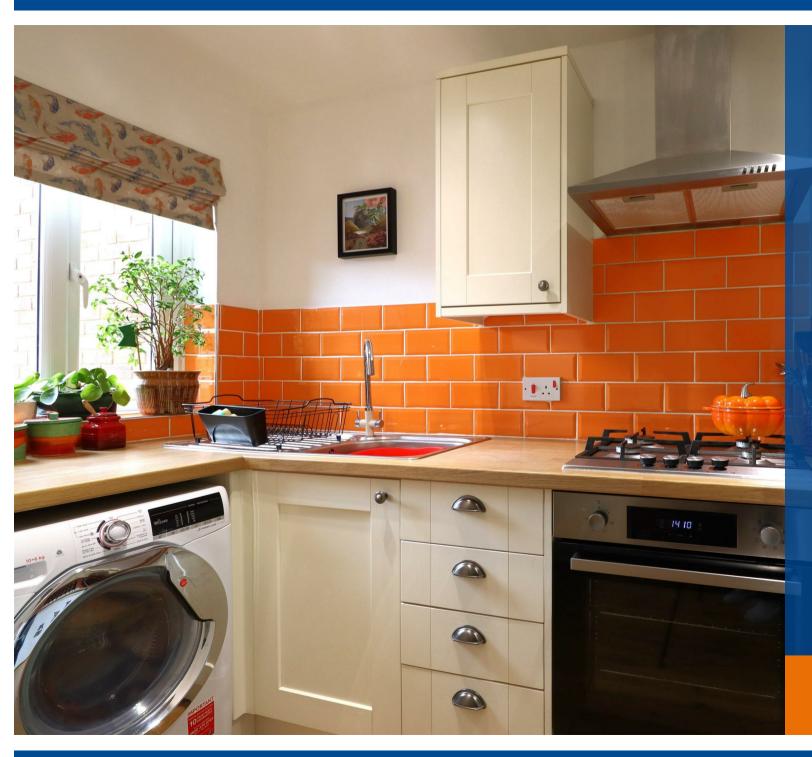

Upon entering the hallway, you'll find a modern kitchen with a built in electric oven with a gas hob and space for the usual appliances, there is a useful storage cupboard under the stairs before entering the sitting dining room which overlooks the garden and has a rear door that leads outside.