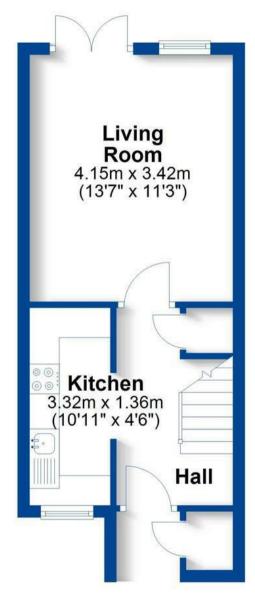

## **Ground Floor**

Approx. 28.0 sq. metres (301.6 sq. feet)

## **First Floor**

Approx. 25.9 sq. metres (278.7 sq. feet)

Total area: approx. 53.9 sq. metres (580.3 sq. feet)

This plan is for illustration purposes only and should not be relied upon as a statement of fact