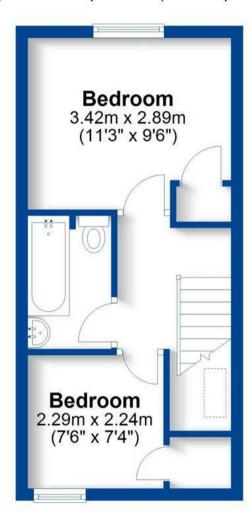

Upstairs, there are two bedrooms, both of which have a built in cupboard. The main bathroom features a shower over the bath.

Outside is a pretty rear courtyard garden which has a gate for access. There is an allocated parking space at the front of the property.

## **Ground Floor**

Approx. 28.0 sq. metres (301.6 sq. feet)

## **First Floor**

Approx. 25.9 sq. metres (278.7 sq. feet)

Total area: approx. 53.9 sq. metres (580.3 sq. feet)

This plan is for illustration purposes only and should not be relied upon as a statement of fact