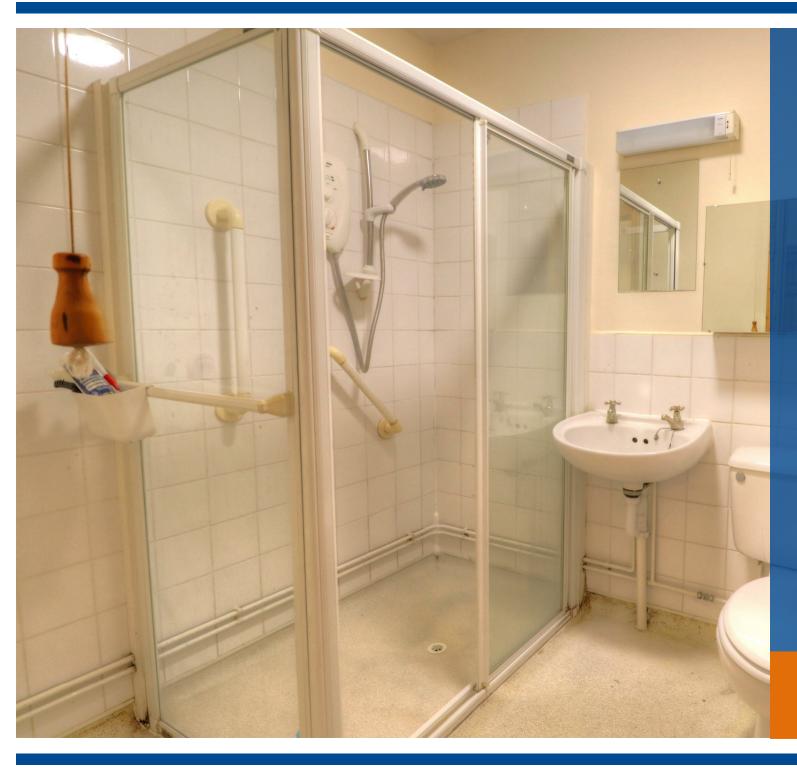

## Property Description

\*\*\* DEPOSIT ALTERNATIVE AVAILABLE \*\*\* Available immediately. A well presented, ground floor, unfurnished apartment located within a few minutes' walk of Chipping Campden's town centre. The property is accessed via its own front door into a hallway with storage cupboard. The kitchen is supplied with white goods, including freestanding cooker, washing machine and fridge. The living room has feature stone fire place and french doors opening into the enclosed paved rear garden. There are two double bedrooms and a shower room with a double shower cubical. Externally there is an allocated parking space to the front of the property. Energy Rating C. Council Tax Band D.