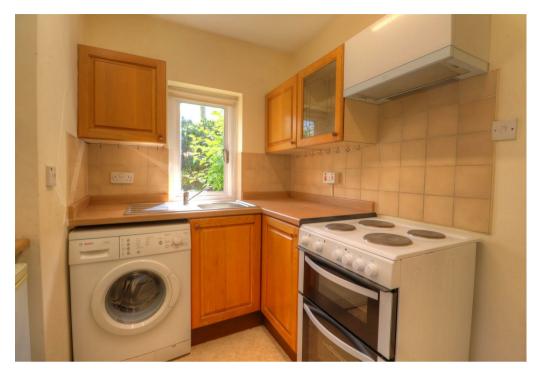

## Property Description

\*\*\* DEPOSIT ALTERNATIVE AVAILABLE \*\*\* Available immediately. A well presented, ground floor, unfurnished apartment located within a few minutes' walk of Chipping Campden's town centre. The property is accessed via its own front door into a hallway with storage cupboard. The kitchen is supplied with white goods, including freestanding cooker, washing machine and fridge. The living room has feature stone fire place and french doors opening into the enclosed paved rear garden. There are two double bedrooms and a shower room with a double shower cubical. Externally there is an allocated parking space to the front of the property. Energy Rating C. Council Tax Band D.