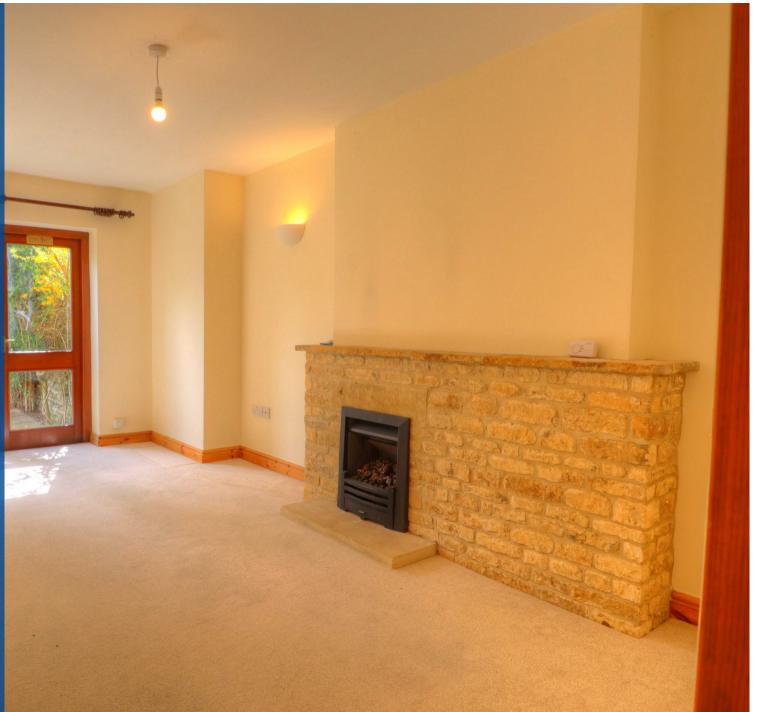

## Property Description

\*\*\* DEPOSIT ALTERNATIVE AVAILABLE \*\*\* Available immediately. A well presented, ground floor, unfurnished apartment located within a few minutes' walk of Chipping Campden's town centre. The property is accessed via its own front door into a hallway with storage cupboard. The kitchen is supplied with white goods, including freestanding cooker, washing machine and fridge. The living room has feature stone fire place and french doors opening into the enclosed paved rear garden. There are two double bedrooms and a shower room with a double shower cubical. Externally there is an allocated parking space to the front of the property. Energy Rating C. Council Tax Band D.