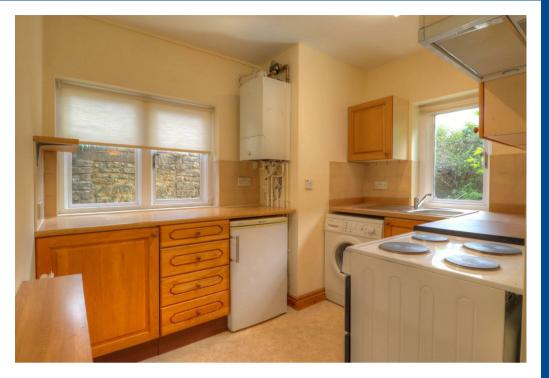

## Property Description

\*\*\* DEPOSIT ALTERNATIVE AVAILABLE \*\*\* Available immediately. A well presented, ground floor, unfurnished apartment located within a few minutes' walk of Chipping Campden's town centre. The property is accessed via its own front door into a hallway with storage cupboard. The kitchen is supplied with white goods, including freestanding cooker, washing machine and fridge. The living room has feature stone fire place and french doors opening into the enclosed paved rear garden. There are two double bedrooms and a shower room with a double shower cubical. Externally there is an allocated parking space to the front of the property. Energy Rating C. Council Tax Band D.