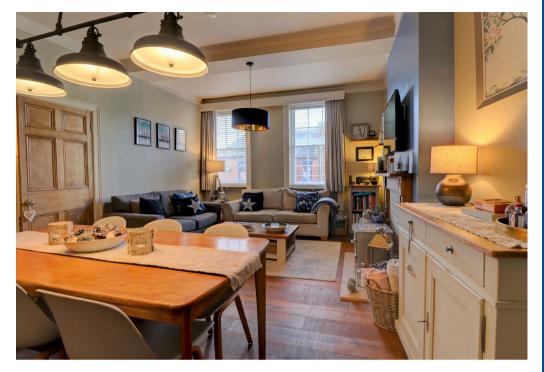

## **Property Description**

\*\*\* AVAILABLE 30TH MAY \*\*\* The Quarters is a beautifully presented, three bedroom apartment set within the Grade II listed Granville House. Refurbished a few years ago, the apartment maintains the high ceilings and Georgian sash windows overlooking Shipston's central High Street. Accommodation comprises; living/dining room, kitchen, shower room, two double bedrooms and one single bedroom which could be used as study/dressing room. Residents parking to the rear. Offered unfurnished. Energy Rating E. Council Tax Band B.

## Key Features

- AVAILABLE MAY 30TH
- Shipston Town Centre
- 3 Bedrooms
- First Floor Apartment
- Unfurnished
- App controlled electric heating
- Residents parking to the rear
- Council Tax Band B
- Energy Rating E
- Character Features