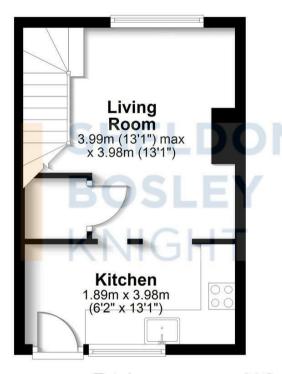

## **Ground Floor**

Approx. 23.8 sq. metres (256.4 sq. feet)

## **First Floor**

Approx. 20.4 sq. metres (219.7 sq. feet)

Total area: approx. 44.2 sq. metres (476.1 sq. feet)

All efforts have been made to ensure the measurements are accurate on this floor plan, however these are for guidance purposes only.