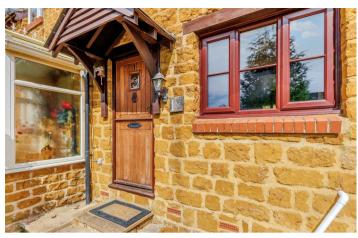

## **Property Description**

This charming one-bedroom stone cottage is located in a popular village community and features a lovely garden as well as parking availability.

Access to the cottage is via the garden steps that lead to the entrance. Once inside, you'll find a bespoke oak-fitted kitchen equipped with a Belfast sink, fridge, and washing machine, along with space for a small two-seater table. The kitchen flows into the sitting room, which boasts an open fireplace and a large storage cupboard.