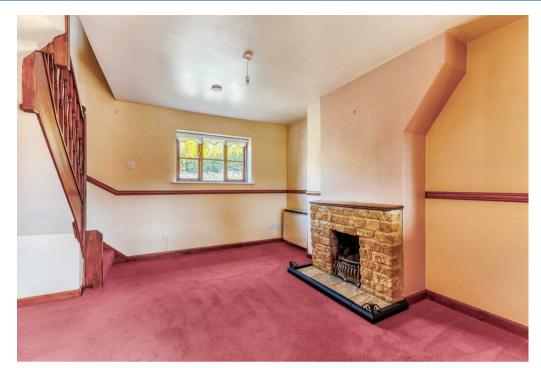

## **Property Description**

This charming one-bedroom stone cottage is located in a popular village community and features a lovely garden as well as parking availability.

Access to the cottage is via the garden steps that lead to the entrance. Once inside, you'll find a bespoke oak-fitted kitchen equipped with a Belfast sink, fridge, and washing machine, along with space for a small two-seater table. The kitchen flows into the sitting room, which boasts an open fireplace and a large storage cupboard.

## **Key Features**

- Characterful Stone Cottage
- Bespoke Oak-Fitted Kitchen
- Sitting Room with Open Fireplace
- One Double Bedroom
- Pretty Rear Garden
- Thriving Village Community
- Communal Parking Area
- No Onward Chain