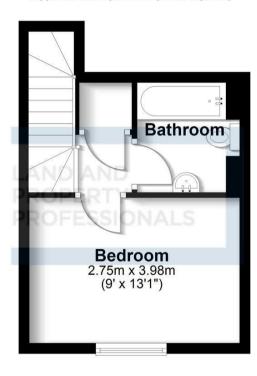

Upstairs, there is a double bedroom that offers rooftop views with fields beyond. This floor also includes an airing cupboard and a bathroom.

The garden features a spacious patio area perfect for enjoying the sun, along with tiered borders filled with flowers and shrubs. Additionally, there is a communal parking area where you can park one car.

## **First Floor**

Approx. 20.4 sq. metres (219.7 sq. feet)

Total area: approx. 44.2 sq. metres (476.1 sq. feet)

All efforts have been made to ensure the measurements are accurate on this floor plan, however these are for guidance purposes only.