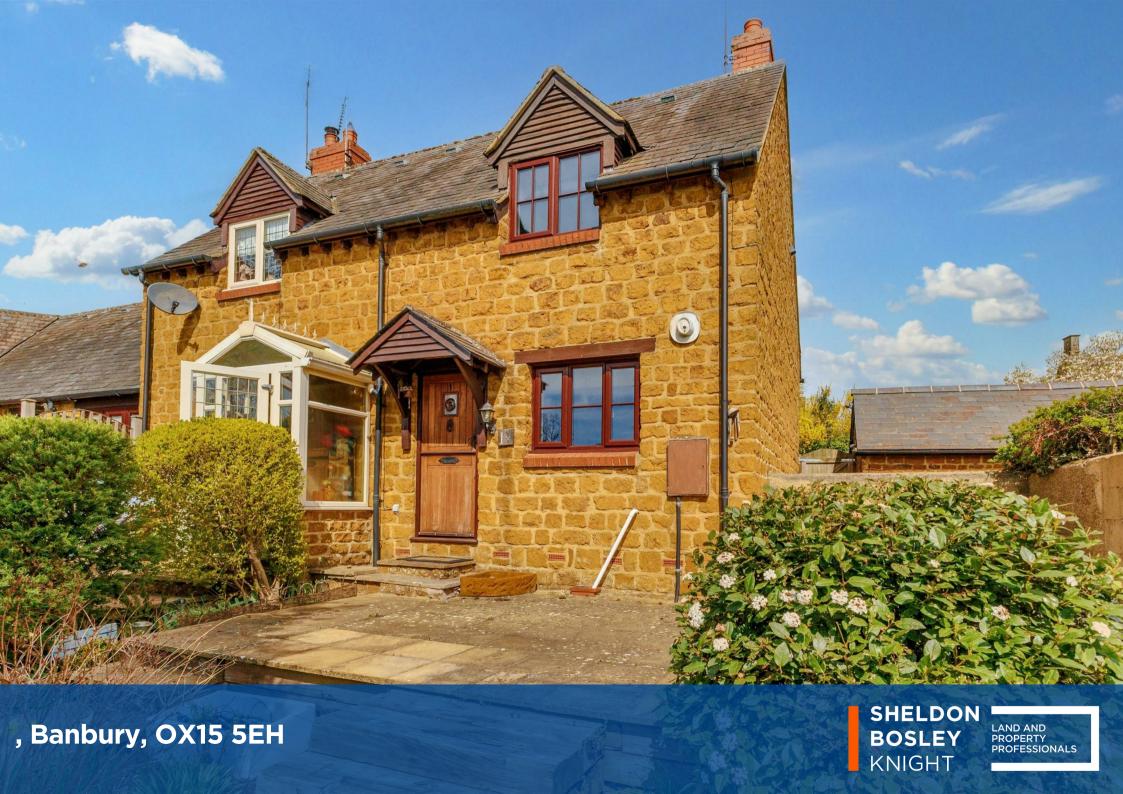

## **Property Description**

This charming one-bedroom stone cottage is located in a popular village community and features a lovely garden as well as parking availability.

Access to the cottage is via the garden steps that lead to the entrance. Once inside, you'll find a bespoke oak-fitted kitchen equipped with a Belfast sink, fridge, and washing machine, along with space for a small two-seater table. The kitchen flows into the sitting room, which boasts an open fireplace and a large storage cupboard.

Upstairs, there is a double bedroom that offers rooftop views with fields beyond. This floor also includes an airing cupboard and a bathroom.

The garden features a spacious patio area perfect for enjoying the sun, along with tiered borders filled with flowers and shrubs. Additionally, there is a communal parking area where you can park one car.

## **Key Features**

- Characterful Stone Cottage
- Bespoke Oak-Fitted Kitchen
- Sitting Room with Open Fireplace
- One Double Bedroom
- Pretty Rear Garden
- Thriving Village Community
- Communal Parking Area
- No Onward Chain