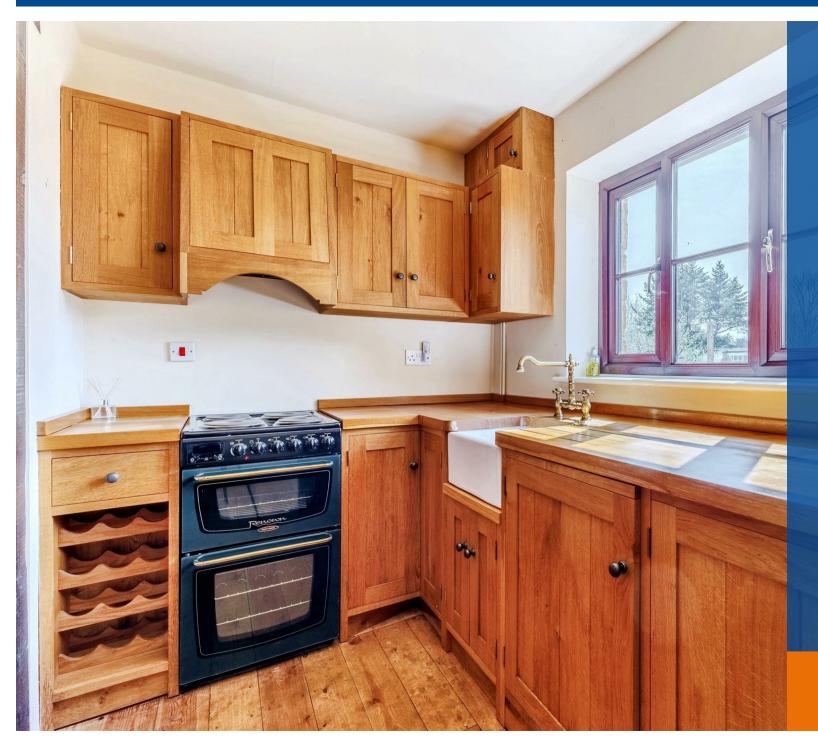

## **Property Description**

This charming one-bedroom stone cottage is located in a popular village community and features a lovely garden as well as parking availability.

Access to the cottage is via the garden steps that lead to the entrance. Once inside, you'll find a bespoke oak-fitted kitchen equipped with a Belfast sink, fridge, and washing machine, along with space for a small two-seater table. The kitchen flows into the sitting room, which boasts an open fireplace and a large storage cupboard.

## **Key Features**

- Characterful Stone Cottage
- Bespoke Oak-Fitted Kitchen
- Sitting Room with Open Fireplace
- One Double Bedroom
- Pretty Rear Garden
- Thriving Village Community
- Communal Parking Area
- No Onward Chain