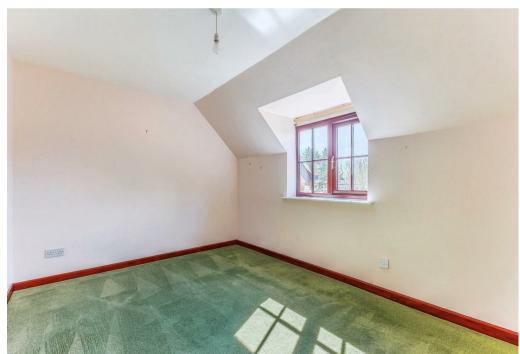

Upstairs, there is a double bedroom that offers rooftop views with fields beyond. This floor also includes an airing cupboard and a bathroom.

The garden features a spacious patio area perfect for enjoying the sun, along with tiered borders filled with flowers and shrubs. Additionally, there is a communal parking area where you can park one car.

## **Key Features**

- Characterful Stone Cottage
- Bespoke Oak-Fitted Kitchen
- Sitting Room with Open Fireplace
- One Double Bedroom
- Pretty Rear Garden
- Thriving Village Community
- Communal Parking Area
- No Onward Chain