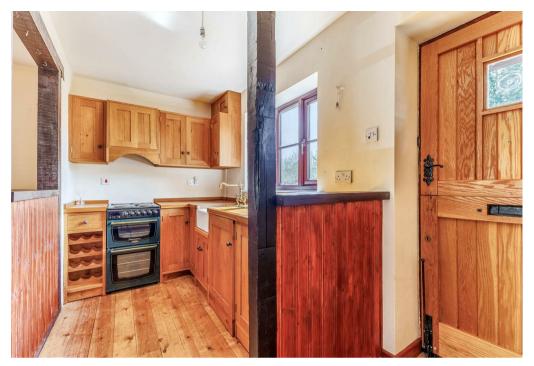

## **Property Description**

This charming one-bedroom stone cottage is located in a popular village community and features a lovely garden as well as parking availability.

Access to the cottage is via the garden steps that lead to the entrance. Once inside, you'll find a bespoke oak-fitted kitchen equipped with a Belfast sink, fridge, and washing machine, along with space for a small two-seater table. The kitchen flows into the sitting room, which boasts an open fireplace and a large storage cupboard.

## **Key Features**

- Characterful Stone Cottage
- Bespoke Oak-Fitted Kitchen
- Sitting Room with Open Fireplace
- One Double Bedroom
- Pretty Rear Garden
- Thriving Village Community
- Communal Parking Area
- No Onward Chain