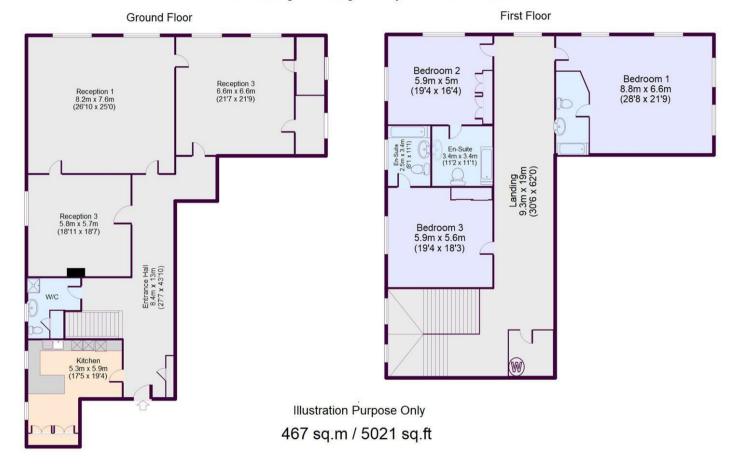

## Property Description

Nestled within the idyllic Warwickshire countryside, 1 The West Wing offers a rare opportunity to reside in a magnificent Grade I listed property, effortlessly combining historical grandeur with modern comfort. Conveniently located for access to the A46 and within easy reach of Leamington Spa, Kenilworth and Warwick, this exceptional home is approached via a long, tree-lined avenue that winds through the estate grounds, crosses a charming bridge, and passes the picturesque cricket pitch. Residents enjoy dedicated parking adjacent to the Abbey. with both formal and informal entrances. providing easy access to the apartment via either lift or staircase. The apartment spans two storeys, occupying the west corner of this palatial baroque building. Designed by renowned architect Francis Smith of Warwick, the fourstorey, fifteen-bay West Wing is a masterpiece of 18th-century architecture, and exudes the grandeur of a bygone era. Recently undergoing renovation works, this residence provides a perfect balance of historical charm and contemporary living. The accommodation boasts a contemporary kitchen with a breakfast island and space for appliances. There are three generously proportioned reception rooms, each brimming with original character features. including intricate cornicing, elegant marble fireplaces, and large sash windows that frame spectacular views over the estate's grounds and the tranguil River Avon. The grand staircase leads to three spacious bedrooms, each benefiting from an en-suite bathroom. While the apartment is offered unfurnished in the main, beds are provided, ensuring immediate convenience for new occupants. There are 2 garages in addition to 2 parking spaces. Whether you're drawn to its architectural beauty, the tranquil surroundings, or the luxury of living within a piece of history, Stoneleigh Abbey is a truly exceptional residence. Council Tax Band G. Energy Rating D.

## Key Features

- \*\*\* AVAILABLE NOW \*\*\*
- Stoneleigh Abbey
- 3 Bedrooms
- Duplex Apartment
- Unfurnished
- Views over estate grounds
- 2 Allocated parking spaces
- Council Tax Band G
- Energy Rating D
- 467m2 of grand opulent accommodation