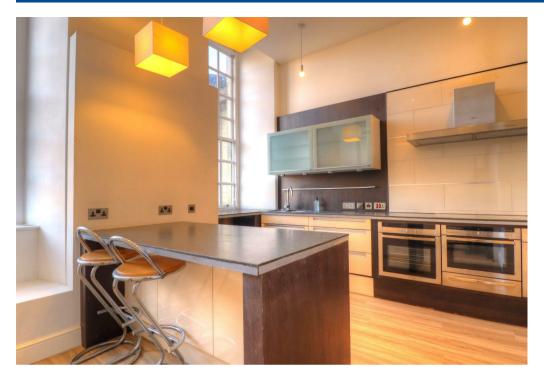

## Property Description

Nestled within the idyllic Warwickshire countryside, 1 The West Wing offers a rare opportunity to reside in a magnificent Grade I listed property, effortlessly combining historical grandeur with modern comfort. Conveniently located for access to the A46 and within easy reach of Leamington Spa, Kenilworth and Warwick, this exceptional home is approached via a long, tree-lined avenue that winds through the estate grounds, crosses a charming bridge, and passes the picturesque cricket pitch. Residents enjoy dedicated parking adjacent to the Abbey. with both formal and informal entrances. providing easy access to the apartment via either lift or staircase. The apartment spans two storeys, occupying the west corner of this palatial baroque building. Designed by renowned architect Francis Smith of Warwick, the fourstorey, fifteen-bay West Wing is a masterpiece of 18th-century architecture, and exudes the grandeur of a bygone era. Recently undergoing renovation works, this residence provides a perfect balance of historical charm and contemporary living. The accommodation boasts a contemporary kitchen with a breakfast island and space for appliances. There are three generously proportioned reception rooms, each brimming with original character features. including intricate cornicing, elegant marble fireplaces, and large sash windows that frame spectacular views over the estate's grounds and the tranguil River Avon. The grand staircase leads to three spacious bedrooms, each benefiting from an en-suite bathroom. While the apartment is offered unfurnished in the main, beds are provided, ensuring immediate convenience for new occupants. There are 2 garages in addition to 2 parking spaces. Whether you're drawn to its architectural beauty, the tranquil surroundings, or the luxury of living within a piece of history, Stoneleigh Abbey is a truly exceptional residence. Council Tax Band G. Energy Rating D.