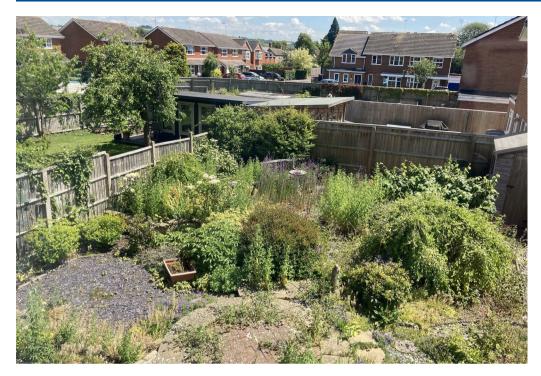

Upstairs, there are 2 double bedrooms, a smaller 3rd double, and a single 4th bedroom along with a shower room and separate WC.

The rear garden consists mainly of paved areas with mature planting, while the front includes a driveway with parking for 4 cars.