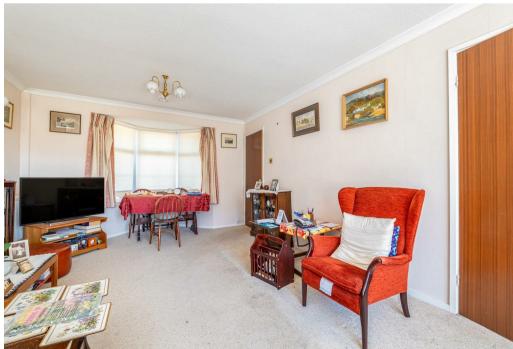

The entrance hall leads to a spacious sitting-dining room with large windows at each end, allowing plenty of natural light in and offering views over the gardens. The kitchen breakfast room features a small breakfast bar and provides access to the rear garden. The single garage has been converted and now includes a convenient storage area at the front, along with a shower room with a WC and a separate utility room. The utility room also has a useful side door.