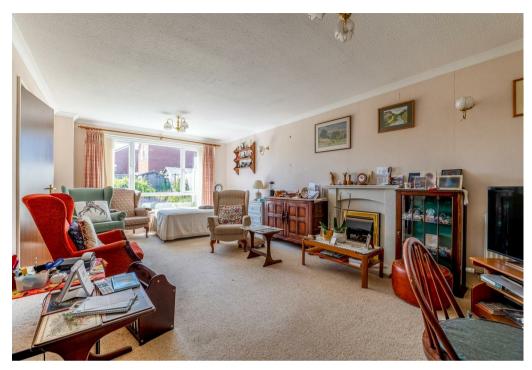

The entrance hall leads to a spacious sitting-dining room with large windows at each end, allowing plenty of natural light in and offering views over the gardens. The kitchen breakfast room features a small breakfast bar and provides access to the rear garden. The single garage has been converted and now includes a convenient storage area at the front, along with a shower room with a WC and a separate utility room. The utility room also has a useful side door.