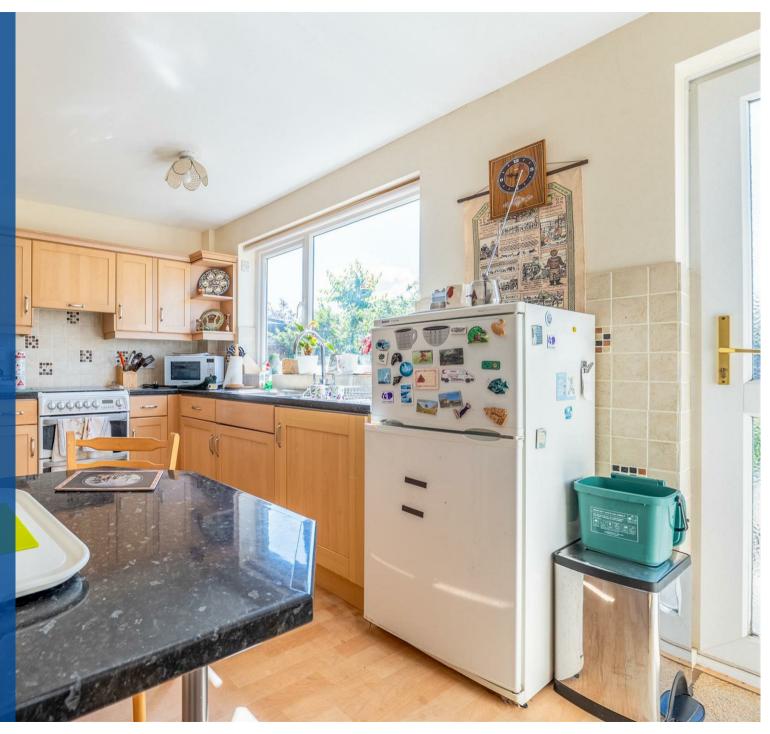

The entrance hall leads to a spacious sitting-dining room with large windows at each end, allowing plenty of natural light in and offering views over the gardens. The kitchen breakfast room features a small breakfast bar and provides access to the rear garden. The single garage has been converted and now includes a convenient storage area at the front, along with a shower room with a WC and a separate utility room. The utility room also has a useful side door.