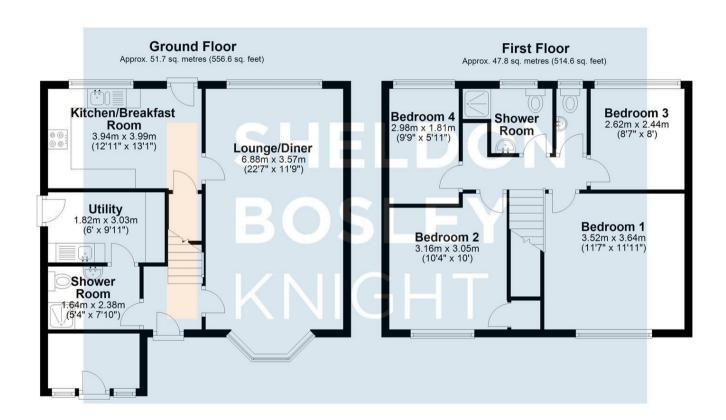

The entrance hall leads to a spacious sitting-dining room with large windows at each end, allowing plenty of natural light in and offering views over the gardens. The kitchen breakfast room features a small breakfast bar and provides access to the rear garden. The single garage has been converted and now includes a convenient storage area at the front, along with a shower room with a WC and a separate utility room. The utility room also has a useful side door.

Upstairs, there are 2 double bedrooms, a smaller 3rd double, and a single 4th bedroom along with a shower room and separate WC.

The rear garden consists mainly of paved areas with mature planting, while the front includes a driveway with parking for 4 cars.

This property is available for sale with no onward chain.

Total area: approx. 99.5 sq. metres (1071.2 sq. feet)

All efforts have been made to ensure that the measurements on this floorplan are accurate however these are for guidance puposes only. Plan produced using PlanUp.