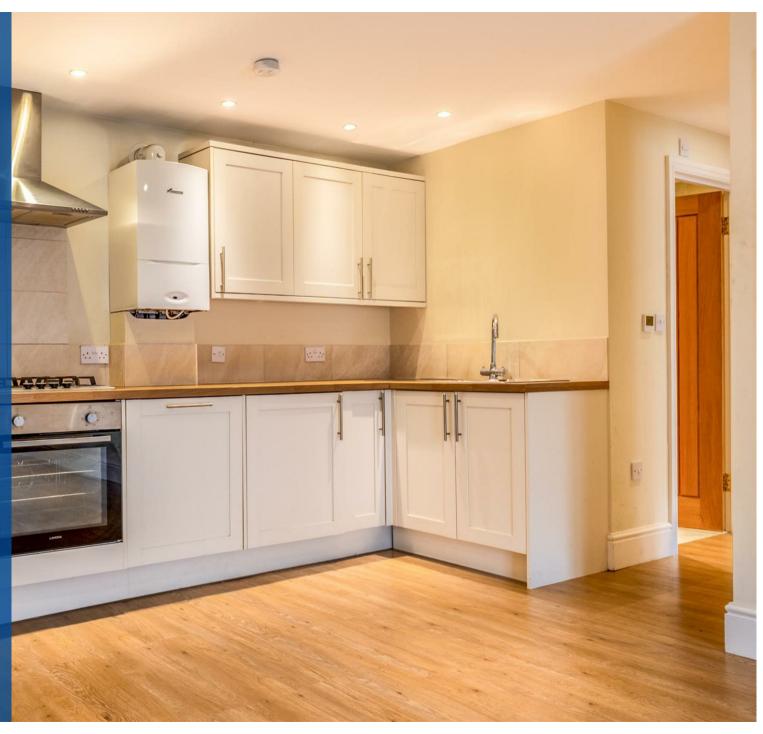

Open plan living/dining area with some exposed brick work, wood effect flooring, large window allowing lots of natural light in, a well equipped kitchen with a good range of cupboards, a fitted washing machine, fridge freezer, dishwasher, cooker and hob. There is a useful storage cupboard, shower room, study/dressing room and a double bedroom. Outside the property has an allocated parking space for one car. The property is offered for sale with no onward chain.