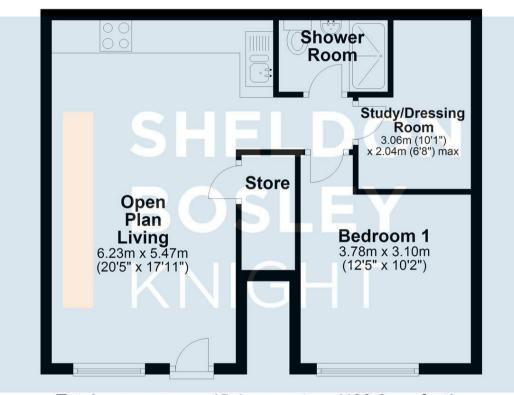

## **Ground Floor**

Approx. 45.4 sq. metres (489.0 sq. feet)

Total area: approx. 45.4 sq. metres (489.0 sq. feet)

All efforts have been made to ensure that the measurements on this floorplan are accurate however these are for guidance puposes only.

Plan produced using PlanUp.

We routinely refer clients to both our recommended Legal Firm and a panel of Financial Services Providers. It is your decision whether you choose to deal with these companies. In making that decision, you should know that we receive a referral fee