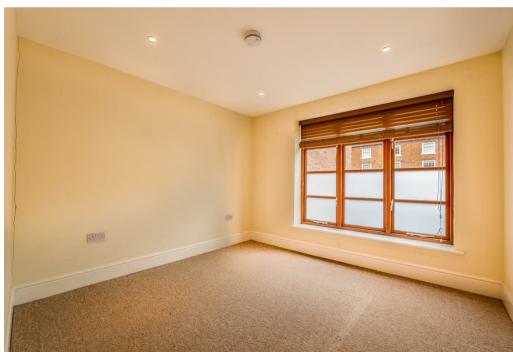

Open plan living/dining area with some exposed brick work, wood effect flooring, large window allowing lots of natural light in, a well equipped kitchen with a good range of cupboards, a fitted washing machine, fridge freezer, dishwasher, cooker and hob. There is a useful storage cupboard, shower room, study/dressing room and a double bedroom. Outside the property has an allocated parking space for one car. The property is offered for sale with no onward chain.