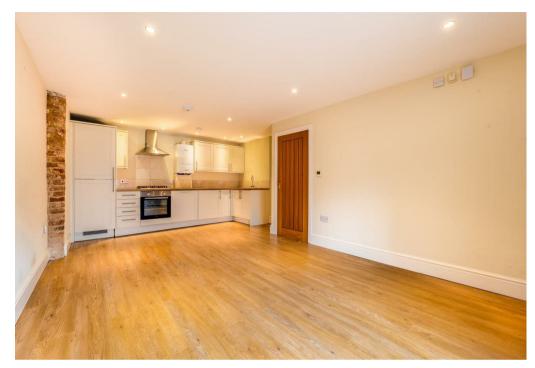

Open plan living/dining area with some exposed brick work, wood effect flooring, large window allowing lots of natural light in, a well equipped kitchen with a good range of cupboards, a fitted washing machine, fridge freezer, dishwasher, cooker and hob. There is a useful storage cupboard, shower room, study/dressing room and a double bedroom. Outside the property has an allocated parking space for one car. The property is offered for sale with no onward chain.