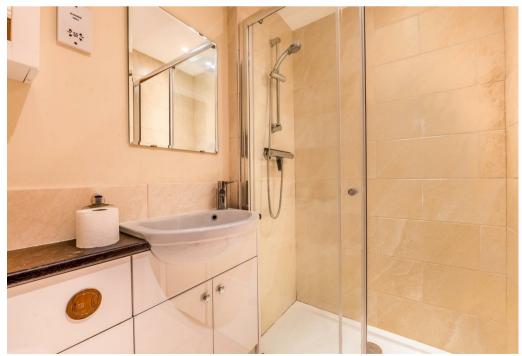

Open plan living/dining area with some exposed brick work, wood effect flooring, large window allowing lots of natural light in, a well equipped kitchen with a good range of cupboards, a fitted washing machine, fridge freezer, dishwasher, cooker and hob. There is a useful storage cupboard, shower room, study/dressing room and a double bedroom. Outside the property has an allocated parking space for one car. The property is offered for sale with no onward chain.