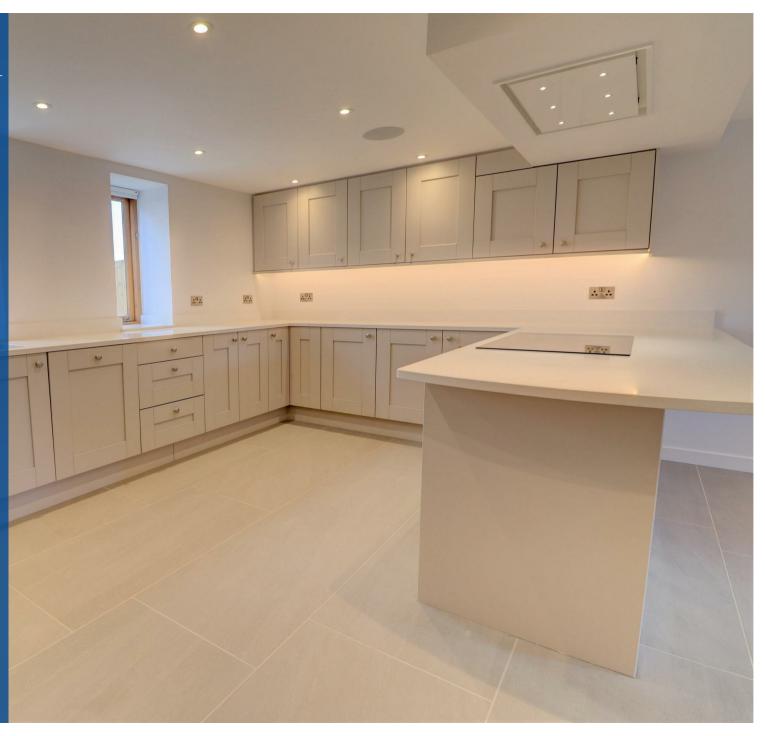

## Property Description

\*\*\* AVAILABLE 24th AUGUST \*\*\* A rare opportunity to reside in a beautiful barn conversion which is part of an exclusive development of just 6 homes. set in the beautiful Warwickshire countryside. Wellesbourne is the nearest town but both Leamington Spa and Stratford upon Avon are accessible within 20 mins. This spacious property has been finished to a particularly high specification incorporating various smart systems. The accommodation briefly comprises: Reception hall with gallery landing, the spacious family Kitchen incorporates quartz worktops and integrated Neff appliances, Cloakroom and Utility room. The Living Room has a wood burning stove. Bedroom one has an en-suite shower room, there are two further Bedrooms and a Family Bathroom. The property includes a fore garden overlooking the communal courtyard and a private rear garden. There is a carport for two cars and two further allocated spaces. EPC Rating C. Council Tax Band F.