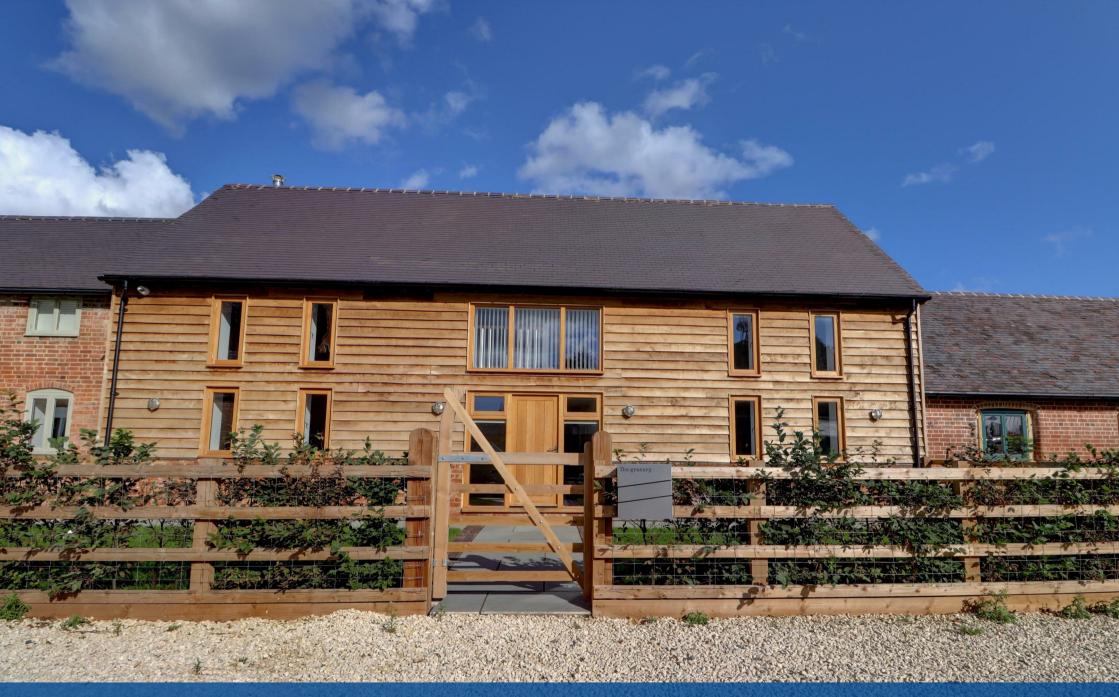

Staple Hill Barns, Wellesbourne, CV35 9LH

## Property Description

\*\*\* AVAILABLE 24th AUGUST \*\*\* A rare opportunity to reside in a beautiful barn conversion which is part of an exclusive development of just 6 homes. set in the beautiful Warwickshire countryside. Wellesbourne is the nearest town but both Leamington Spa and Stratford upon Avon are accessible within 20 mins. This spacious property has been finished to a particularly high specification incorporating various smart systems. The accommodation briefly comprises: Reception hall with gallery landing, the spacious family Kitchen incorporates quartz worktops and integrated Neff appliances, Cloakroom and Utility room. The Living Room has a wood burning stove. Bedroom one has an en-suite shower room, there are two further Bedrooms and a Family Bathroom. The property includes a fore garden overlooking the communal courtyard and a private rear garden. There is a carport for two cars and two further allocated spaces. EPC Rating C. Council Tax Band F.