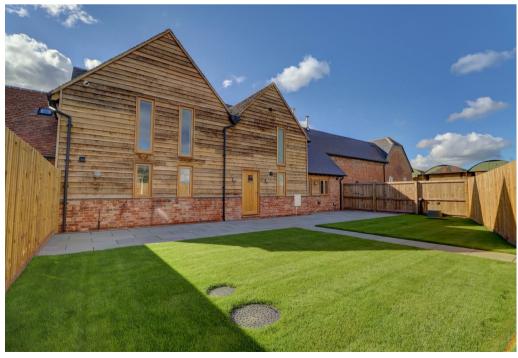

## Property Description

\*\*\* AVAILABLE 24th AUGUST \*\*\* A rare opportunity to reside in a beautiful barn conversion which is part of an exclusive development of just 6 homes. set in the beautiful Warwickshire countryside. Wellesbourne is the nearest town but both Leamington Spa and Stratford upon Avon are accessible within 20 mins. This spacious property has been finished to a particularly high specification incorporating various smart systems. The accommodation briefly comprises: Reception hall with gallery landing, the spacious family Kitchen incorporates quartz worktops and integrated Neff appliances, Cloakroom and Utility room. The Living Room has a wood burning stove. Bedroom one has an en-suite shower room, there are two further Bedrooms and a Family Bathroom. The property includes a fore garden overlooking the communal courtyard and a private rear garden. There is a carport for two cars and two further allocated spaces. EPC Rating C. Council Tax Band F.