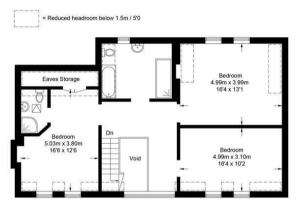

## B 3.77m x 2.34m 124 x 78 Sitting Room 4.83m x 3.85m 1510 x 128 Dining / Family Area / Kitchen 7.23m x 4.99m 23 9 x 164

Ground Floor 91.0 sq m / 979 sq ft

First Floor 84.2 sq m / 907 sq ft

Approximate Gross Internal Area = 175.2 sq m / 1886 sq ft (Including Eaves Storage / Excluding Void / Carport)

Illustration for identification purposes only, measurements are approximate, not to scale. (ID752833)

Carport 4.91 x 4.88 16'1 x 16'0

(Not Shown In Actual Location / Orientation)

£2,925 PCM