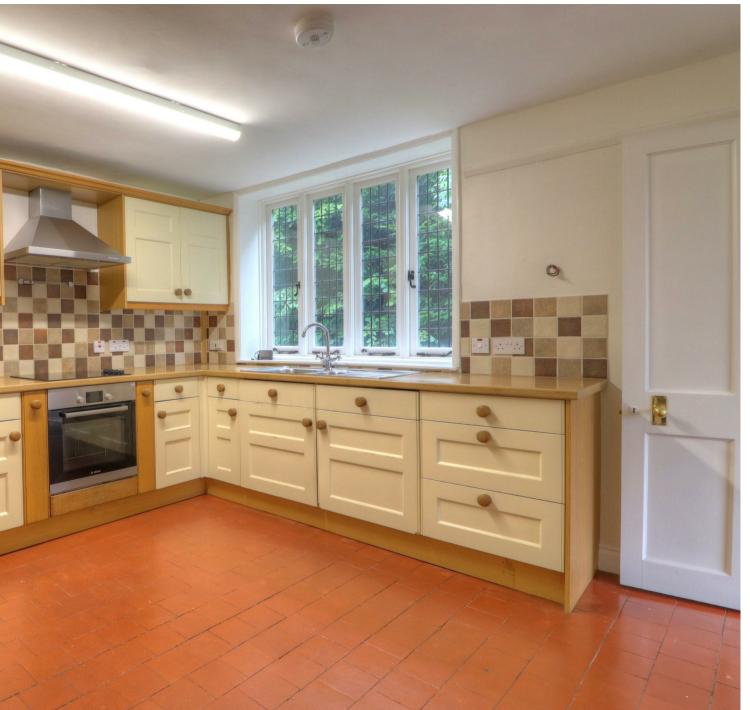

## Property Description

\*\*\* AVAILABLE NOW \*\*\* Beautifully positioned on the edge of Walton, 'The Laundry' is a substantial 4 bedroom. detached country house which has recently undergone renovation to include re-decoration, new carpets and a new bathroom. This Grade II listed home is part of the Walton Estate and its enviable setting offers privacy and outstanding views over the Warwickshire countryside. A short drive to Wellesbourne and its many amenities, this location is also convenient for anyone needing access to the Fosse Way. Accommodation includes a country kitchen, dining room, utility/boiler room, living room, study and WC all on the ground floor. Upstairs there are 4 good sized bedrooms and a family bathroom. Externally there is a gated driveway, generous garage/workshop, wrap around gardens with many mature trees and a patio area ideal for entertaining in the summer. This home is offered unfurnished. Council Tax Band F. Energy Rating E. A pet would be considered.