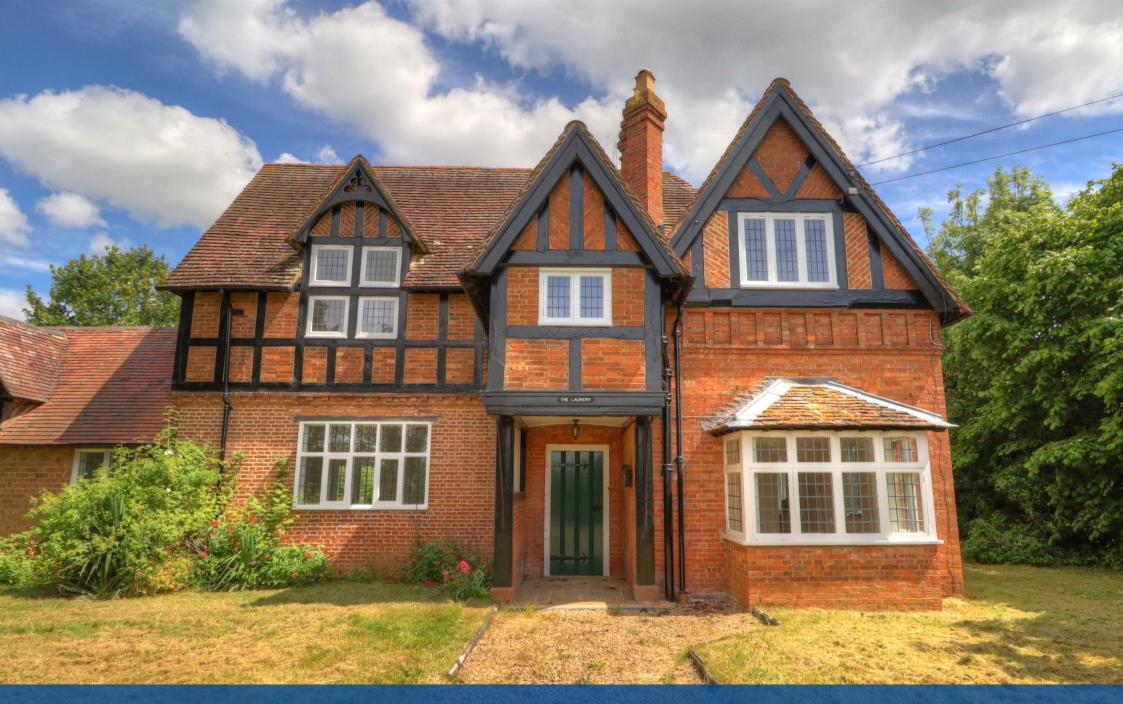

## Property Description

\*\*\* AVAILABLE NOW \*\*\* Beautifully positioned on the edge of Walton, 'The Laundry' is a substantial 4 bedroom. detached country house which has recently undergone renovation to include re-decoration, new carpets and a new bathroom. This Grade II listed home is part of the Walton Estate and its enviable setting offers privacy and outstanding views over the Warwickshire countryside. A short drive to Wellesbourne and its many amenities, this location is also convenient for anyone needing access to the Fosse Way. Accommodation includes a country kitchen, dining room, utility/boiler room, living room, study and WC all on the ground floor. Upstairs there are 4 good sized bedrooms and a family bathroom. Externally there is a gated driveway, generous garage/workshop, wrap around gardens with many mature trees and a patio area ideal for entertaining in the summer. This home is offered unfurnished. Council Tax Band F. Energy Rating E. A pet would be considered.

## Key Features

- \*\*\* AVAILABLE NOW \*\*\*
- Walton
- 4 Bedrooms
- Glade II Listed Detached Home
- Unfurnished
- Garden with rural views
- Garage / Workshop
- Council Tax F
- Energy Rating E
- A pet would be considered