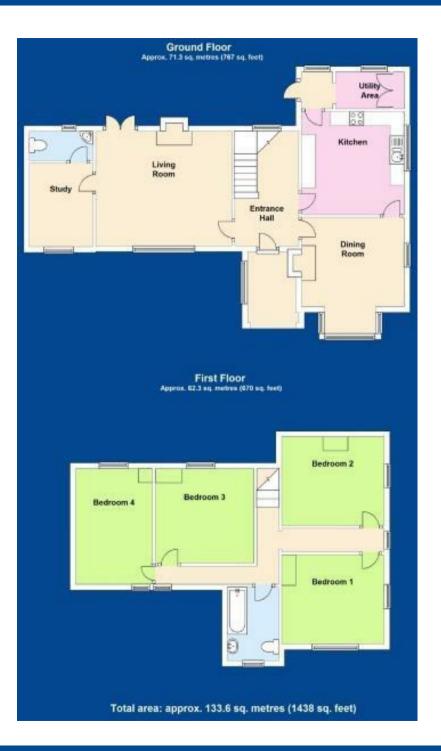

## Property Description

\*\*\* AVAILABLE NOW \*\*\* Beautifully positioned on the edge of Walton, 'The Laundry' is a substantial 4 bedroom. detached country house which has recently undergone renovation to include re-decoration, new carpets and a new bathroom. This Grade II listed home is part of the Walton Estate and its enviable setting offers privacy and outstanding views over the Warwickshire countryside. A short drive to Wellesbourne and its many amenities, this location is also convenient for anyone needing access to the Fosse Way. Accommodation includes a country kitchen, dining room, utility/boiler room, living room, study and WC all on the ground floor. Upstairs there are 4 good sized bedrooms and a family bathroom. Externally there is a gated driveway, generous garage/workshop, wrap around gardens with many mature trees and a patio area ideal for entertaining in the summer. This home is offered unfurnished. Council Tax Band F. Energy Rating E. A pet would be considered.