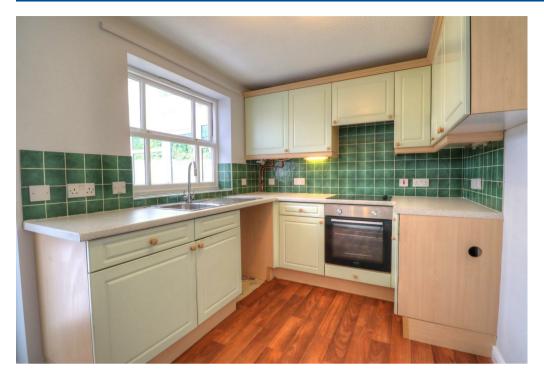

## Property Description

\*\*\* AVAILABLE NOW \*\*\* A freshly decorated and newly carpeted 2 bedroom end of terrace home in a sought after area of Shipston. A short stroll down the tree lined London Road and you'll reach Shipston's bustling town centre. The front entrance takes you into a hallway off which is a WC, the living room has a feature fireplace and bay window with stairs leading up to the first floor. The breakfast kitchen includes and oven and hob with space and plumbing for a tenant to bring their own appliances, there is the addition of a conservatory which overlooks the rear garden with patio area, lawn, mature trees and a shed. Upstairs, bedroom one has double built in wardrobes, there is a second bedroom and a bathroom with a shower over the bath. This home is part of a small collection of just 4 properties set back from the road with allocated parking for 2 cars in tandem. Offered unfurnished. Council Tax Band C Energy Rating D.