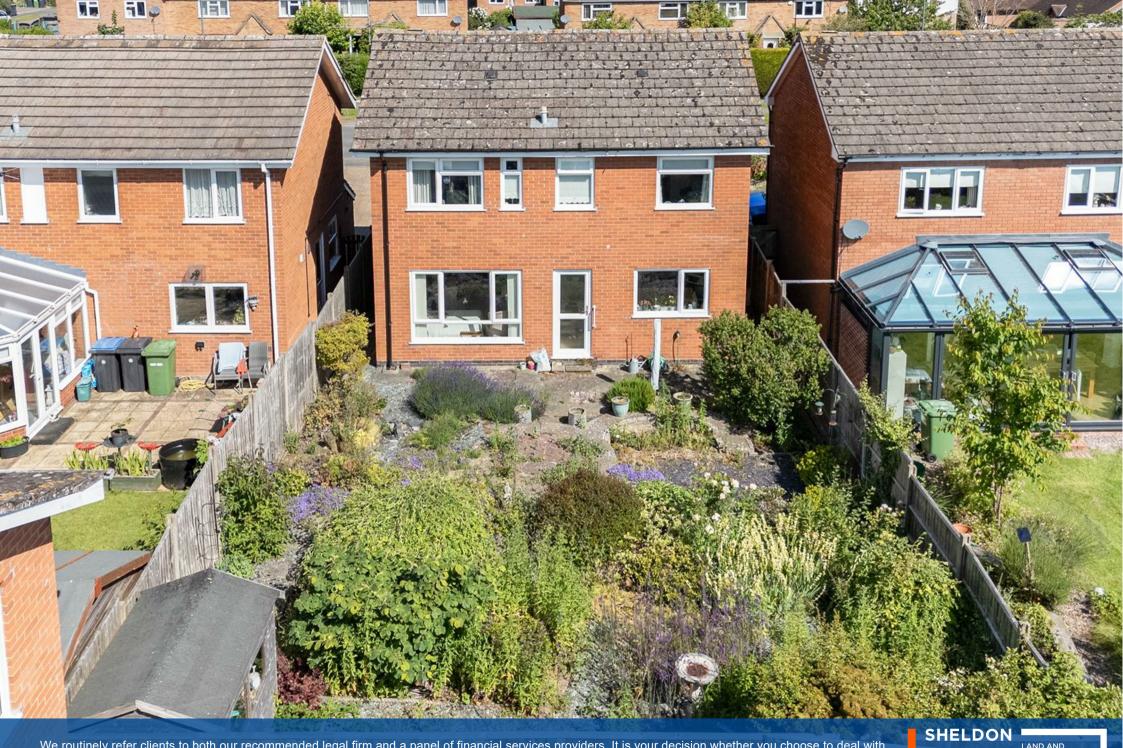

The entrance hall leads to a spacious sitting-dining room with large windows at each end, allowing plenty of natural light in and offering views over the gardens. The kitchen breakfast room features a small breakfast bar and provides access to the rear garden. The single garage has been converted and now includes a convenient storage area at the front, along with a shower room with a WC and a separate utility room. The utility room also has a useful side door.

Upstairs, there are 2 double bedrooms, a smaller 3rd double, and a single 4th bedroom along with a shower room and separate WC.

The rear garden consists mainly of paved areas with mature planting, while the front includes a driveway with parking for 4 cars.