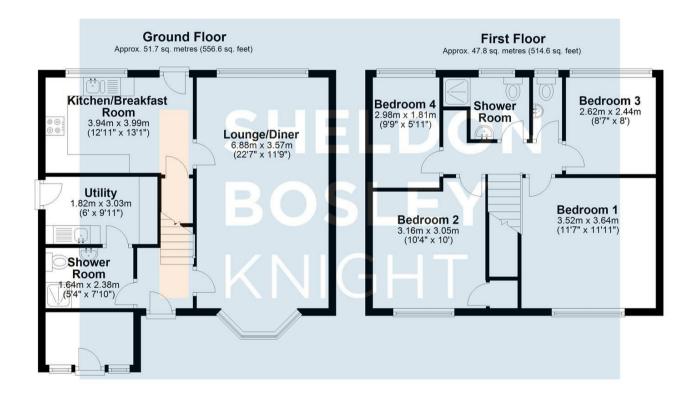

Offers Around £375,000

Total area: approx. 99.5 sq. metres (1071.2 sq. feet)

All efforts have been made to ensure that the measurements on this floorplan are accurate however these are for guidance puposes only. Plan produced using PlanUp.