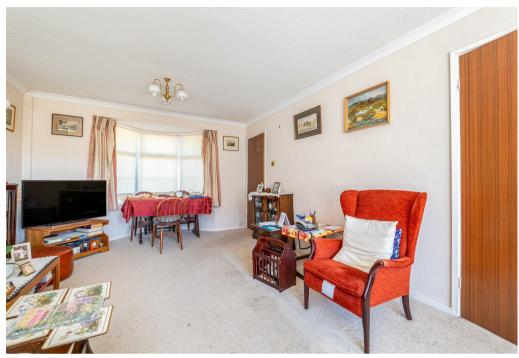

The entrance hall leads to a spacious sitting-dining room with large windows at each end, allowing plenty of natural light in and offering views over the gardens. The kitchen breakfast room features a small breakfast bar and provides access to the rear garden. The single garage has been converted and now includes a convenient storage area at the front, along with a shower room with a WC and a separate utility room. The utility room also has a useful side door.