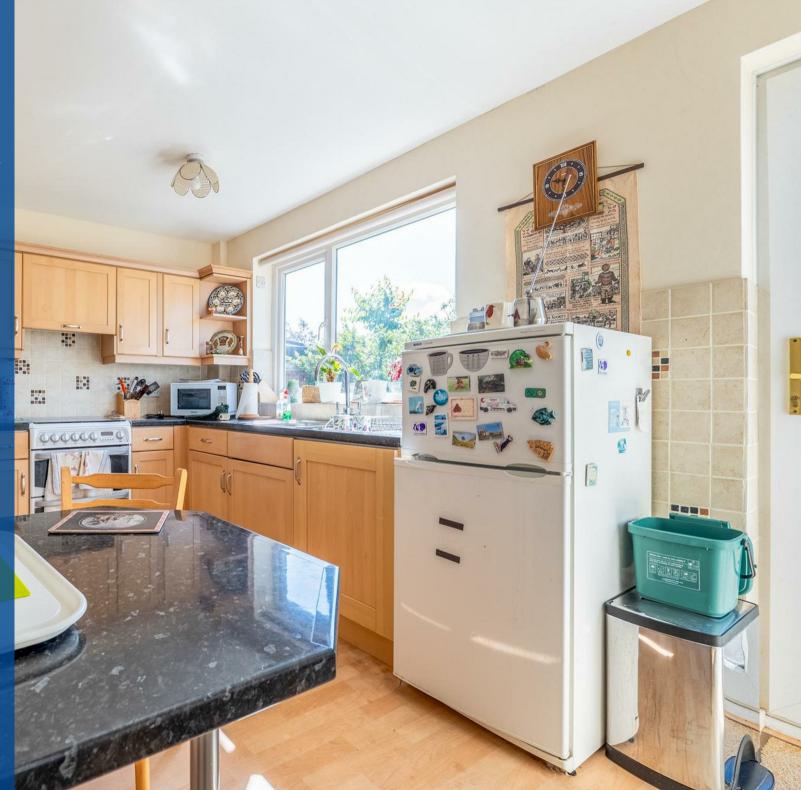

The entrance hall leads to a spacious sitting-dining room with large windows at each end, allowing plenty of natural light in and offering views over the gardens. The kitchen breakfast room features a small breakfast bar and provides access to the rear garden. The single garage has been converted and now includes a convenient storage area at the front, along with a shower room with a WC and a separate utility room. The utility room also has a useful side door.