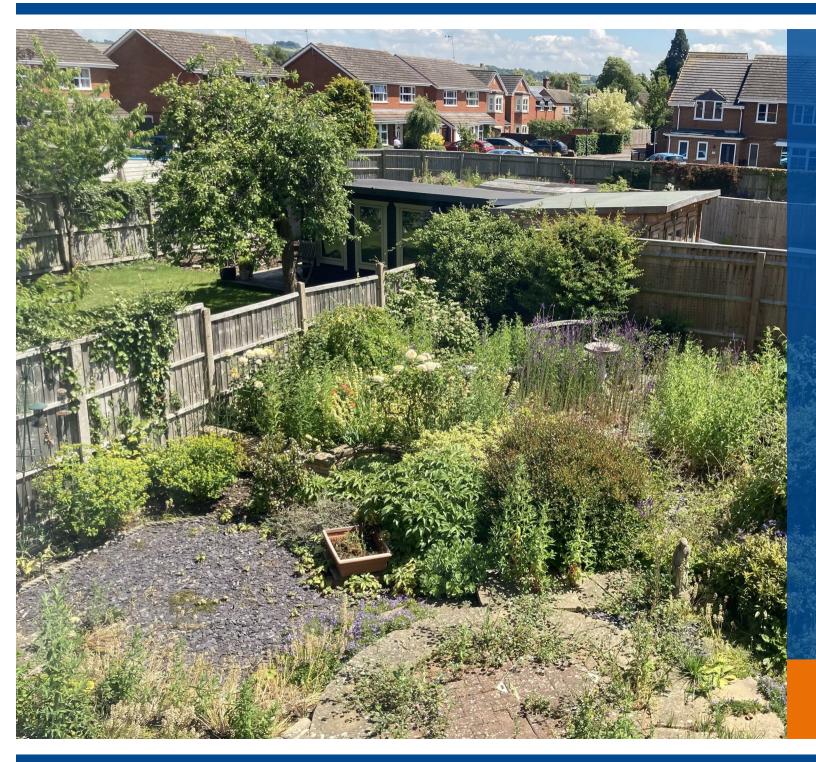

Upstairs, there are 2 double bedrooms, a smaller 3rd double, and a single 4th bedroom along with a shower room and separate WC.

The rear garden consists mainly of paved areas with mature planting, while the front includes a driveway with parking for 4 cars.