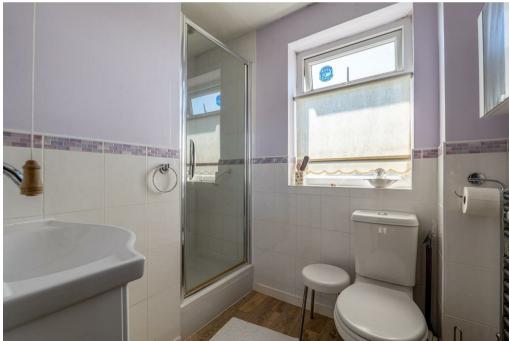

The entrance hall leads to a spacious sitting-dining room with large windows at each end, allowing plenty of natural light in and offering views over the gardens. The kitchen breakfast room features a small breakfast bar and provides access to the rear garden. The single garage has been converted and now includes a convenient storage area at the front, along with a shower room with a WC and a separate utility room. The utility room also has a useful side door.

Upstairs, there are 2 double bedrooms, a smaller 3rd double, and a single 4th bedroom along with a shower room and separate WC.

The rear garden consists mainly of paved areas with mature planting, while the front includes a driveway with parking for 4 cars.