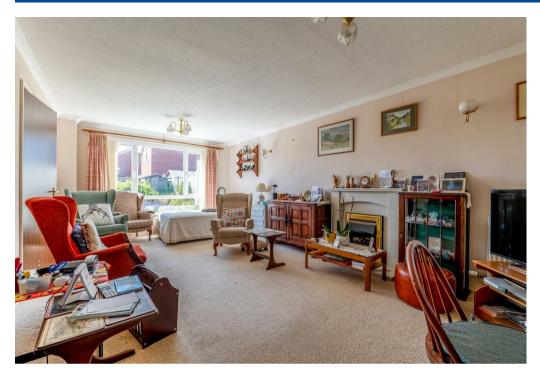

The entrance hall leads to a spacious sitting-dining room with large windows at each end, allowing plenty of natural light in and offering views over the gardens. The kitchen breakfast room features a small breakfast bar and provides access to the rear garden. The single garage has been converted and now includes a convenient storage area at the front, along with a shower room with a WC and a separate utility room. The utility room also has a useful side door.