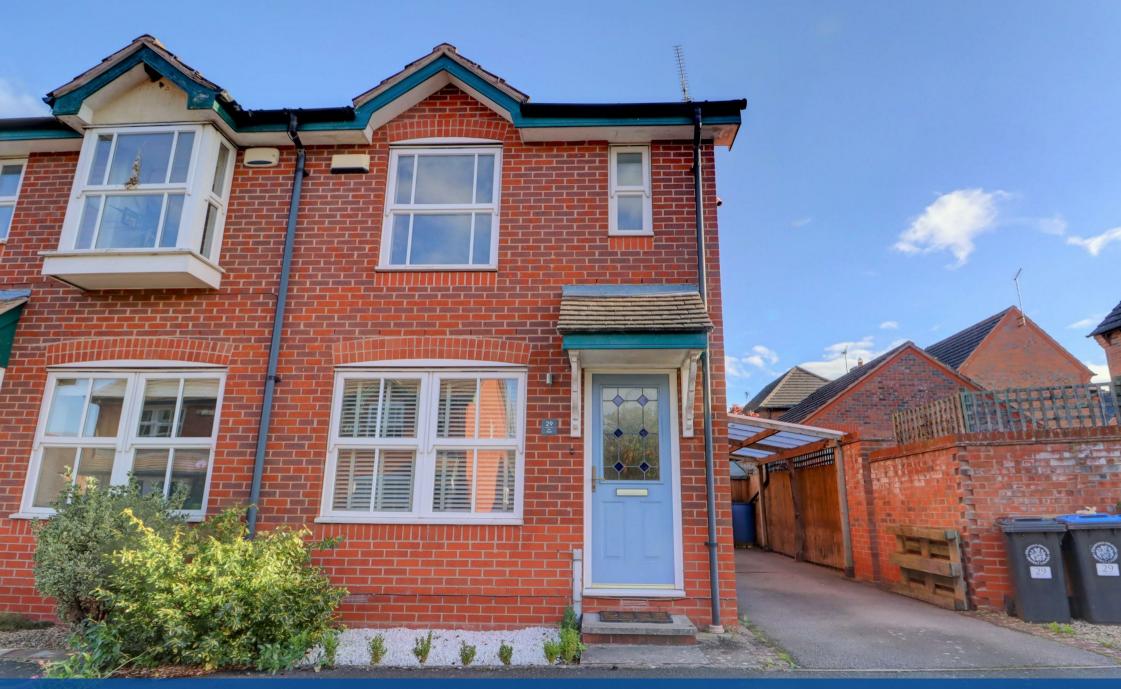

Elm Road, Shipston-On-Stour, CV36 4FA

## Property Description

\*\*\* AVAILABLE 27th JULY \*\*\* A delightful two bedroom, end of terrace home in a popular development off the London Road in Shipston on Stour. Accommodation includes an entrance hall, Living room with electric log burner effect stove. Breakfast kitchen with integrated oven and hob, space and plumbing for a washing machine and space for a fridge freezer, upstairs there are two double bedrooms and a stylish shower room. Patio doors lead out from the kitchen to the rear garden which includes a patio area, pergola, shed and lawn with two lovely trees, a side gate leads round to the driveway which would accommodate two cars. Offered unfurnished. Council Tax Band C. Energy Rating E. A pet may be considered.