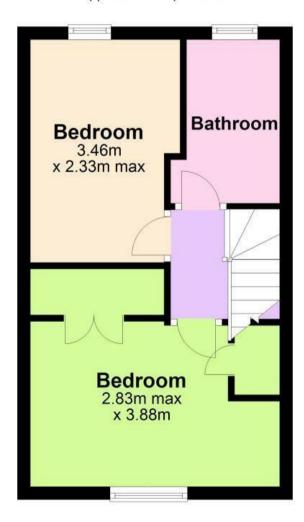

## First Floor

Approx. 26.9 sq. metres

Total area: approx. 54.0 sq. metres

£1,050 Per Calendar Month