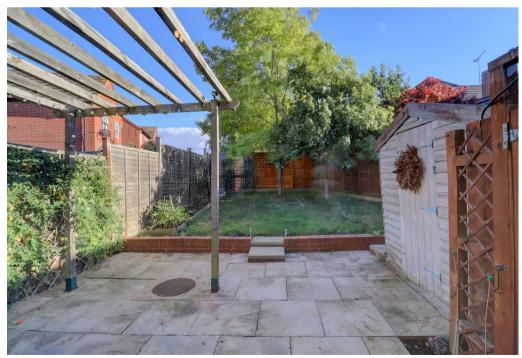

## Property Description

\*\*\* AVAILABLE 27th JULY \*\*\* A delightful two bedroom, end of terrace home in a popular development off the London Road in Shipston on Stour. Accommodation includes an entrance hall, Living room with electric log burner effect stove. Breakfast kitchen with integrated oven and hob, space and plumbing for a washing machine and space for a fridge freezer, upstairs there are two double bedrooms and a stylish shower room. Patio doors lead out from the kitchen to the rear garden which includes a patio area, pergola, shed and lawn with two lovely trees, a side gate leads round to the driveway which would accommodate two cars. Offered unfurnished. Council Tax Band C. Energy Rating E. A pet may be considered.