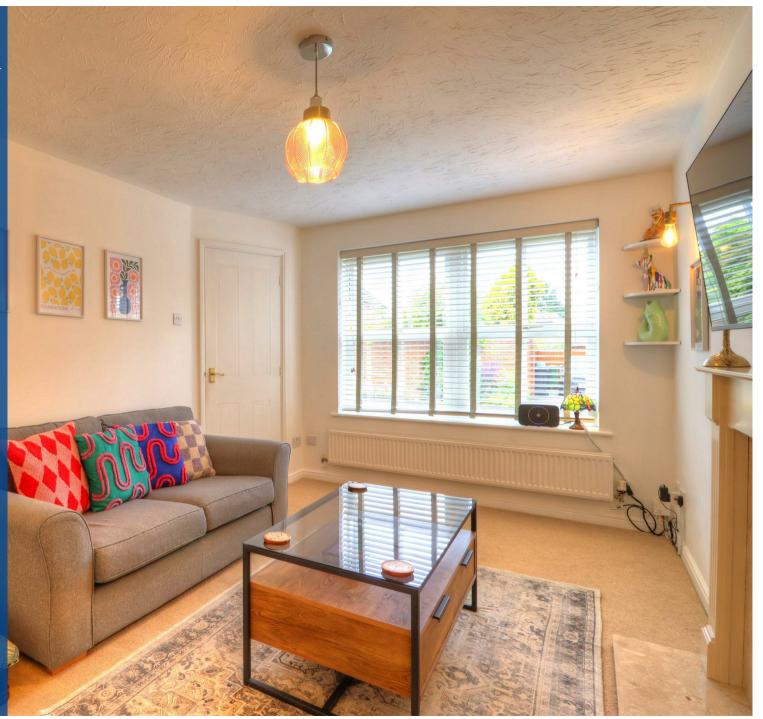

## Property Description

\*\*\* AVAILABLE 27th JULY \*\*\* A delightful two bedroom, end of terrace home in a popular development off the London Road in Shipston on Stour. Accommodation includes an entrance hall, Living room with electric log burner effect stove. Breakfast kitchen with integrated oven and hob, space and plumbing for a washing machine and space for a fridge freezer, upstairs there are two double bedrooms and a stylish shower room. Patio doors lead out from the kitchen to the rear garden which includes a patio area, pergola, shed and lawn with two lovely trees, a side gate leads round to the driveway which would accommodate two cars. Offered unfurnished. Council Tax Band C. Energy Rating E. A pet may be considered.