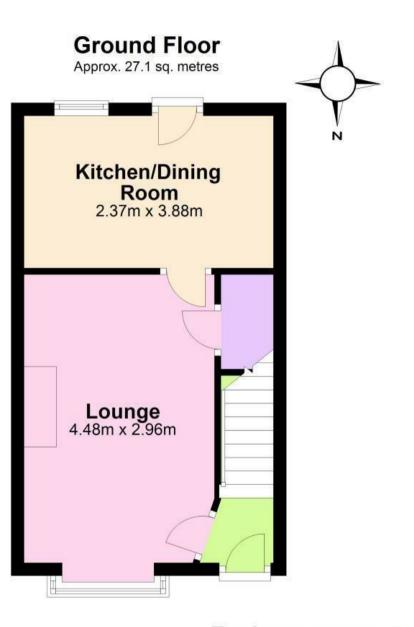

## Property Description

\*\*\* AVAILABLE 27th JULY \*\*\* A delightful two bedroom, end of terrace home in a popular development off the London Road in Shipston on Stour. Accommodation includes an entrance hall, Living room with electric log burner effect stove. Breakfast kitchen with integrated oven and hob, space and plumbing for a washing machine and space for a fridge freezer, upstairs there are two double bedrooms and a stylish shower room. Patio doors lead out from the kitchen to the rear garden which includes a patio area, pergola, shed and lawn with two lovely trees, a side gate leads round to the driveway which would accommodate two cars. Offered unfurnished. Council Tax Band C. Energy Rating E. A pet may be considered.

Total area: approx. 54.0 sq. metres

£1,050 Per Calendar Month