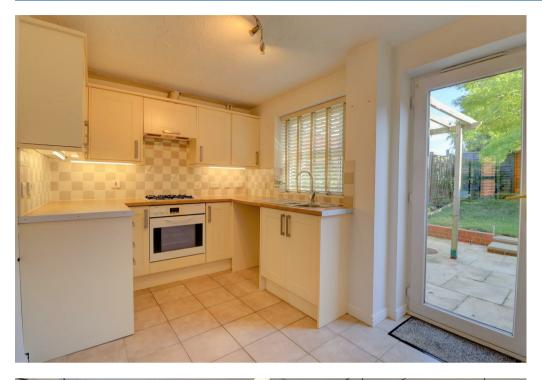

## Property Description

\*\*\* AVAILABLE 27th JULY \*\*\* A delightful two bedroom, end of terrace home in a popular development off the London Road in Shipston on Stour. Accommodation includes an entrance hall, Living room with electric log burner effect stove. Breakfast kitchen with integrated oven and hob, space and plumbing for a washing machine and space for a fridge freezer, upstairs there are two double bedrooms and a stylish shower room. Patio doors lead out from the kitchen to the rear garden which includes a patio area, pergola, shed and lawn with two lovely trees, a side gate leads round to the driveway which would accommodate two cars. Offered unfurnished. Council Tax Band C. Energy Rating E. A pet may be considered.