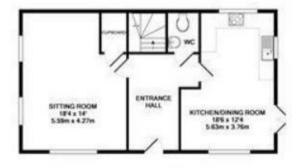

GROUND FLOOR

1ST FLOOR

White teams altered has been hable to answer the province of the face per contents from the consequences of the face that the contents of the face that the contents of the co