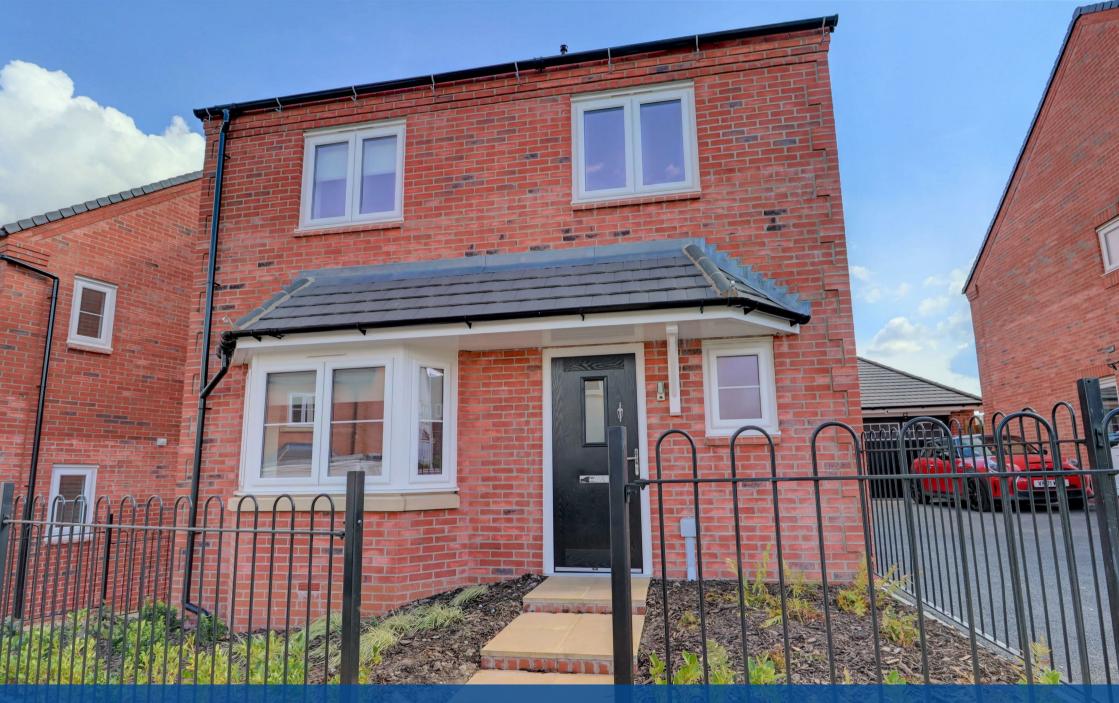

## Property Description

\*\*\* AVAILABLE 27th MAY \*\*\* 4 bedroom detached home positioned on the Crest Nicholson development off the Campden Road. Accommodation includes: Entrance hall, WC, Breakfast Kitchen with doors out onto the garden, Utility room, Living room, Principle Bedroom with built in wardrobe and en-suite shower room, Bedroom two also has a built in wardrobe, Bedroom Three, Bedroom four and main Bathroom. This unfurnished home is neutrally decorated and includes integrated kitchen appliances, made to measure blinds and lamp shades. Externally there is a patio and lawn garden, garage and driveway for 2 cars. Council Tax Band E. Energy Rating B.

## Key Features

- AVAILABLE 27th MAY
- Shipston on Stour
- 4 Bedrooms
- Detached House
- Unfurnished
- Front and rear Gardens
- Garage and Driveway
- Council Tax Band E
- Energy Rating B