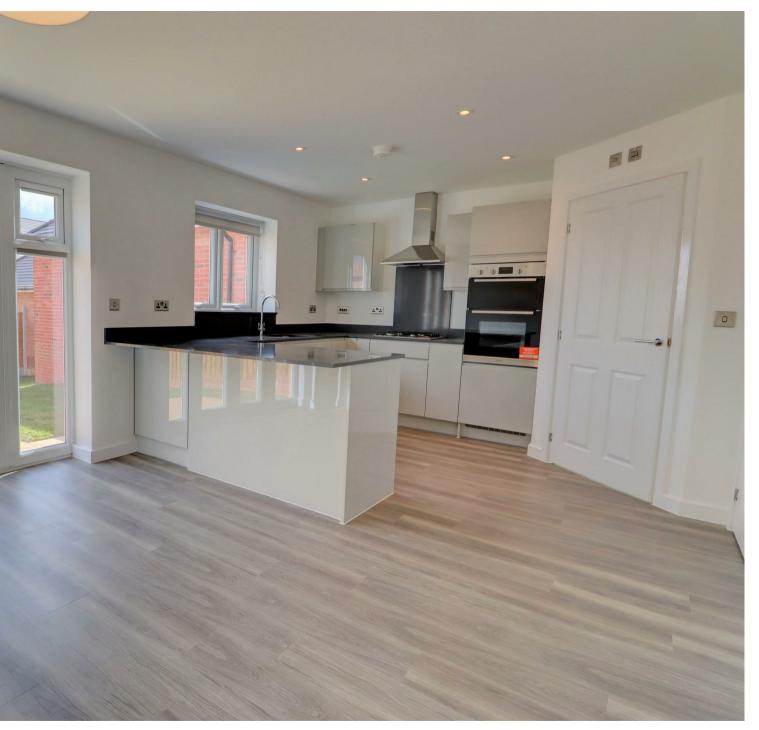

## Property Description

\*\*\* AVAILABLE 27th MAY \*\*\* 4 bedroom detached home positioned on the Crest Nicholson development off the Campden Road. Accommodation includes: Entrance hall, WC, Breakfast Kitchen with doors out onto the garden, Utility room, Living room, Principle Bedroom with built in wardrobe and en-suite shower room, Bedroom two also has a built in wardrobe, Bedroom Three, Bedroom four and main Bathroom. This unfurnished home is neutrally decorated and includes integrated kitchen appliances, made to measure blinds and lamp shades. Externally there is a patio and lawn garden, garage and driveway for 2 cars. Council Tax Band E. Energy Rating B.