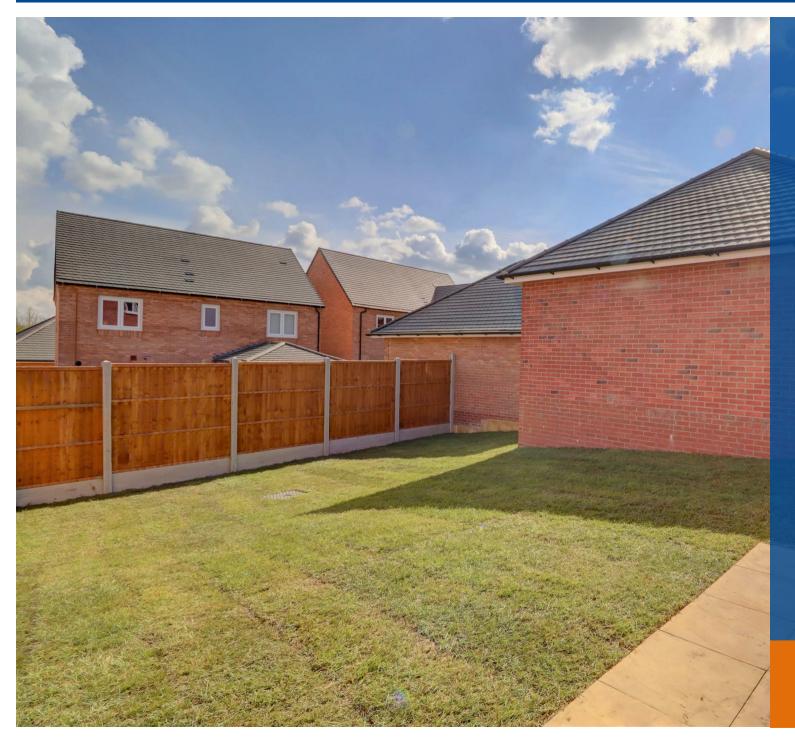

## Property Description

\*\*\* AVAILABLE 27th MAY \*\*\* 4 bedroom detached home positioned on the Crest Nicholson development off the Campden Road. Accommodation includes: Entrance hall, WC, Breakfast Kitchen with doors out onto the garden, Utility room, Living room, Principle Bedroom with built in wardrobe and en-suite shower room, Bedroom two also has a built in wardrobe, Bedroom Three, Bedroom four and main Bathroom. This unfurnished home is neutrally decorated and includes integrated kitchen appliances, made to measure blinds and lamp shades. Externally there is a patio and lawn garden, garage and driveway for 2 cars. Council Tax Band E. Energy Rating B.