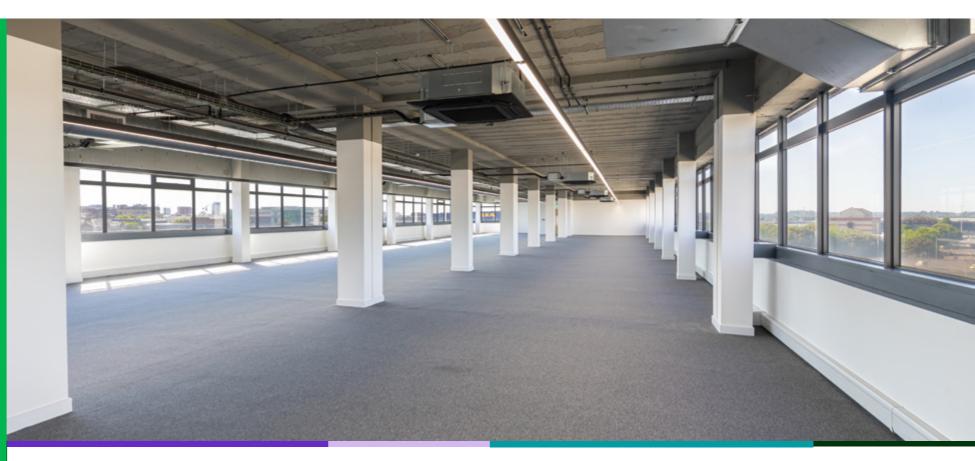

#### SPECIFICATION

 $\mathcal{B}$ 

The Bulb is a landmark Grade A office building located in the heart of Southampton's city centre, opposite the Southampton Central Railway Station.

The building offers the perfect space for progressive businesses of all sizes looking to develop and grow, with spaces ranging from 5,000 to 41,000 sq ft. The Bulb has flexible workspace options allowing occupants the ability to tailor the space to suit their needs.