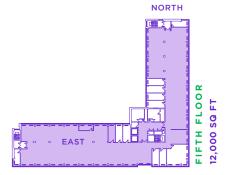

## $\mathbb{N}$ KAL CITY `}- $\setminus$ LOCATION

PARKING **& COOLING** 

TRUNKING

**ON SITE** 

 $\widehat{\Box}$ NFWIY REFURBISHED

\_IFTS 5

| FLOOR LEVEL    |                         |
|----------------|-------------------------|
| FIFTH          | 12,000 <sup>sq ft</sup> |
| FOURTH         | 12,000 <sup>SQ FT</sup> |
| THIRD          | 12,000 <sup>SQ FT</sup> |
| SECOND (NORTH) | 5,000 <sup>SQ FT</sup>  |
| SECOND (EAST)  | FIGFLEX                 |
| FIRST          | LET                     |
| GROUND         | LET                     |
| 41,000 SQ FT   |                         |