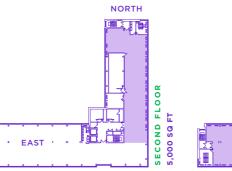

## $\mathbb{N}$ KAL CITY `}- $\setminus$ LOCATION

PARKING **& COOLING** 

TRUNKING

**ON SITE** 

 $\widehat{\Box}$ NFWIY REFURBISHED

\_IFTS 5

| FLOOR LEVEL    |                         |
|----------------|-------------------------|
| FIFTH          | 12,000 <sup>sq ft</sup> |
| FOURTH         | 12,000 <sup>SQ FT</sup> |
| THIRD          | 12,000 <sup>SQ FT</sup> |
| SECOND (NORTH) | 5,000 <sup>SQ FT</sup>  |
| SECOND (EAST)  | FIGFLEX                 |
| FIRST          | LET                     |
| GROUND         | LET                     |
| 41,000 SQ FT   |                         |