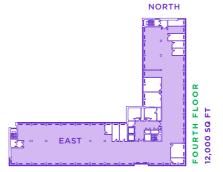

## $\mathbb{N}$ KAL CITY `}- $\setminus$ LOCATION

PARKING **& COOLING** 

TRUNKING

**ON SITE** 

 $\widehat{\Box}$ NFWIY REFURBISHED

\_IFTS 5

| FLOOR LEVEL    |                         |
|----------------|-------------------------|
| FIFTH          | 12,000 <sup>sq ft</sup> |
| FOURTH         | 12,000 <sup>SQ FT</sup> |
| THIRD          | 12,000 <sup>SQ FT</sup> |
| SECOND (NORTH) | 5,000 <sup>SQ FT</sup>  |
| SECOND (EAST)  | FIGFLEX                 |
| FIRST          | LET                     |
| GROUND         | LET                     |
| 41,000 SQ FT   |                         |