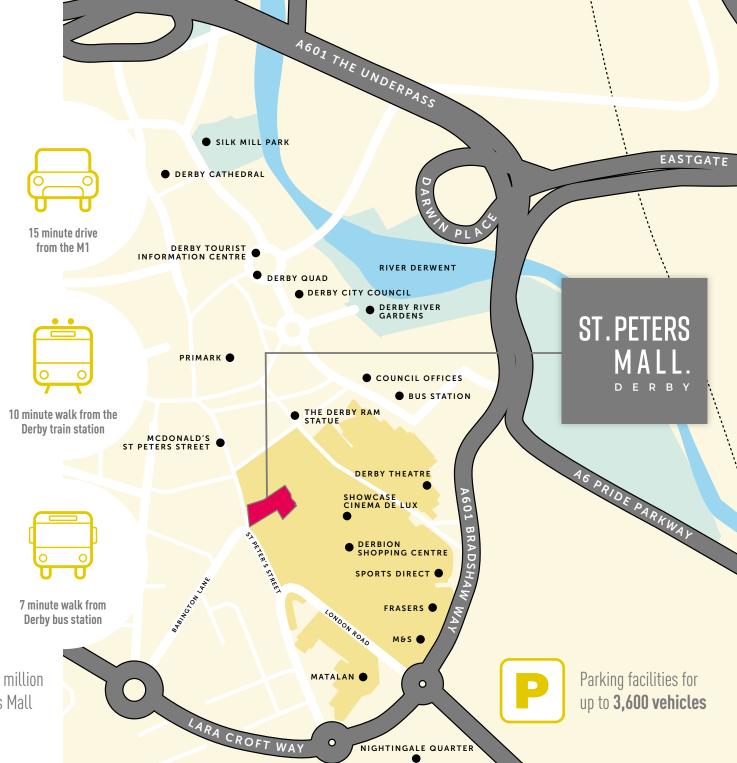

### LOCATION

Located in the heart of Derby City Centre, finding St Peters Mall is easy with its great transport links and parking facilities for up to **3,600 vehicles**.

St Peters Mall is connected to the Derbion Shopping Centre, a scheme that comprises of 1.3 million sq ft of retail space, allowing the Mall to benefit from the extended footfall between Derbion and the rest of the city centre.