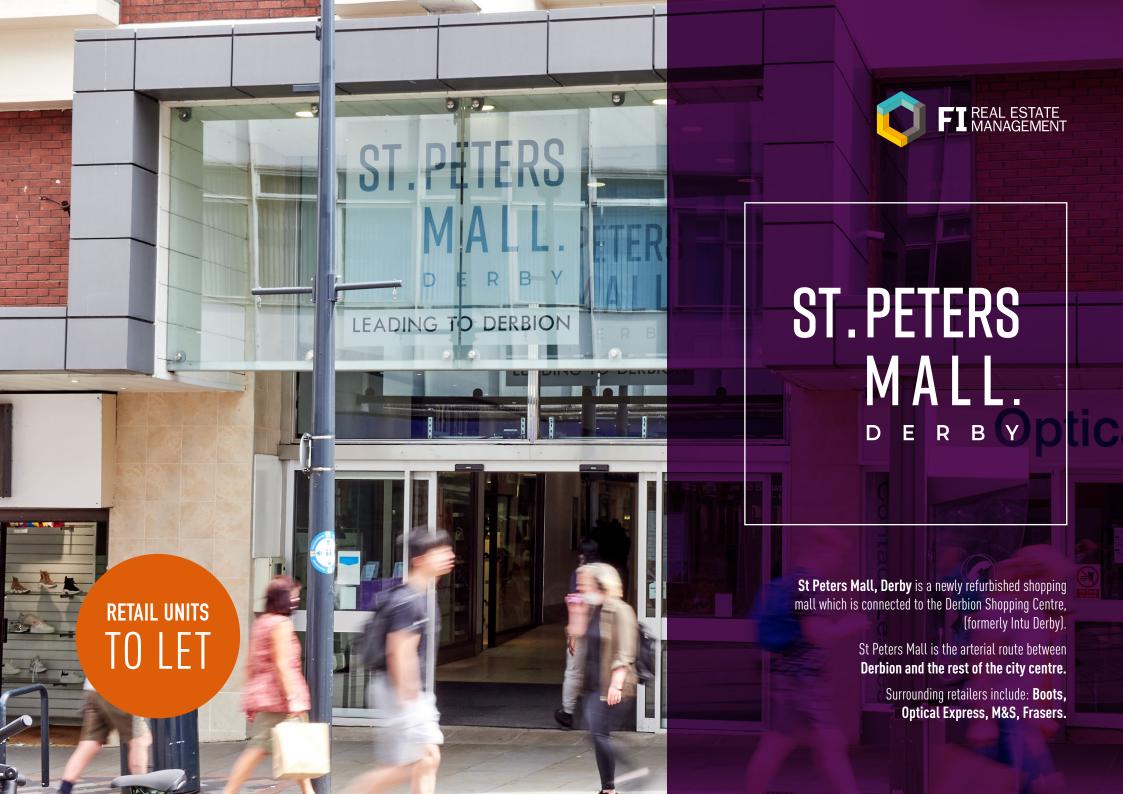

### LOCATION

Located in the heart of Derby City Centre, finding St Peters Mall is easy with its great transport links and parking facilities for up to **3,600 vehicles**.

St Peters Mall is connected to the Derbion Shopping Centre, a scheme that comprises of 1.3 million sq ft of retail space, allowing the Mall to benefit from the extended footfall between Derbion and the rest of the city centre.