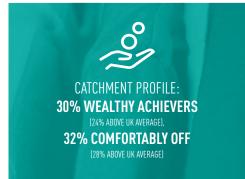

## CATCHMENT

**2.2 MILLION SHOPPERS** LIVE WITHIN A 45 MINUTE DRIVE TIME

(SOURCE: CACI AND MARKETING DERBY)

DERBY HAS THE **HIGHEST AVERAGE CITY SALARY** IN
THE UK OUTSIDE LONDON

11.8% OF DERBY'S EMPLOYEES
ARE IN HI-TECH FUNCTIONS,
FOUR TIMES THE NATIONAL AVERAGE