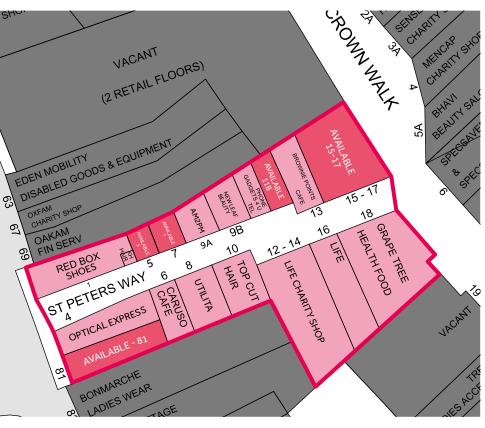

# **SITUATION**

| UNIT    | GROUND FLOOR | FIRST FLOOR | SECOND FLOOR | TOTAL SQ.FT |
|---------|--------------|-------------|--------------|-------------|
| 81      | 1,090        | 868         | 412          | 2,370       |
| 2&4     | 1,045        | 784         | 416          | 2,245       |
| 5       | 247          |             |              | 247         |
| 7       | 759          |             |              | 759         |
| 11b     | 296          |             |              | 296         |
| 15 & 17 | 1,622        | 493         |              | 2,117       |