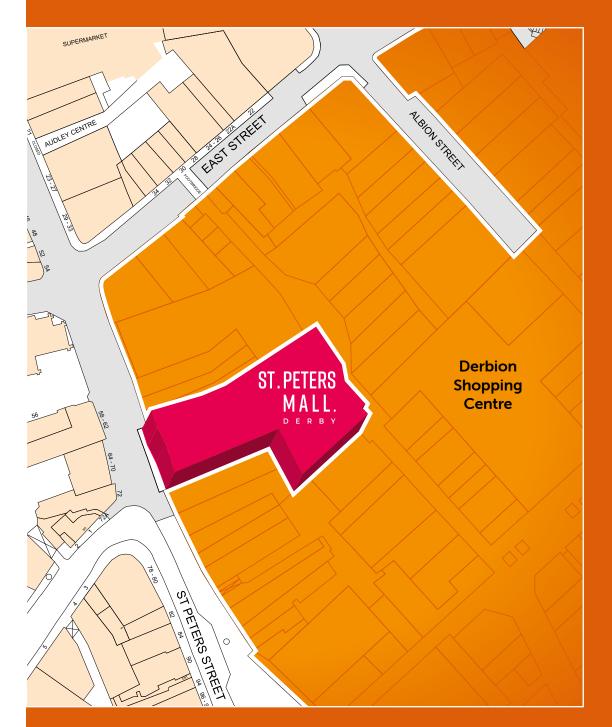

### LOCATION

Located in the heart of Derby City Centre, finding St Peters Mall is easy with its great transport links and parking facilities for up to **3,600 vehicles**.

St Peters Mall is connected to the Derbion Shopping Centre, a scheme that comprises of 1.3 million sq ft of retail space, allowing the Mall to benefit from the extended footfall between Derbion and the rest of the city centre.