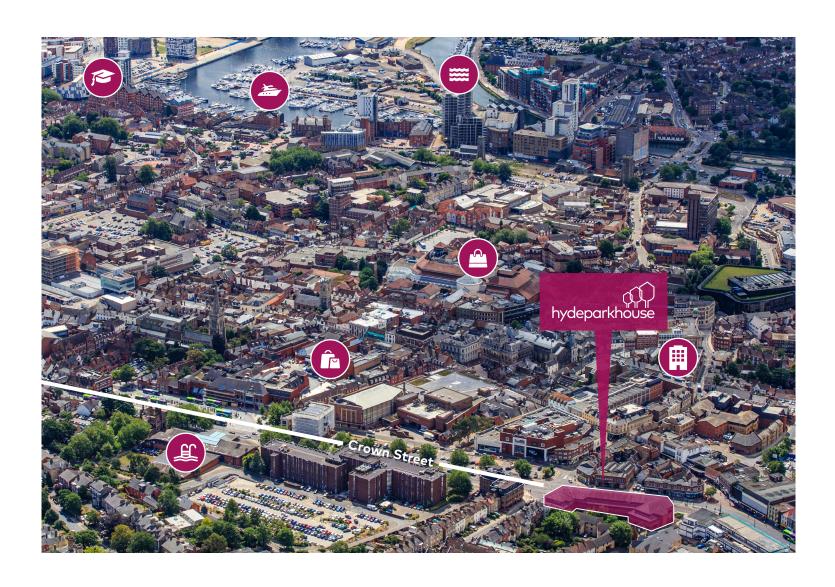

## **Aerial**

Central business district

Crown pools

Sailmakers market

The Buttermarket

River Orwell

Waterfront & Marinas

University of Suffolk