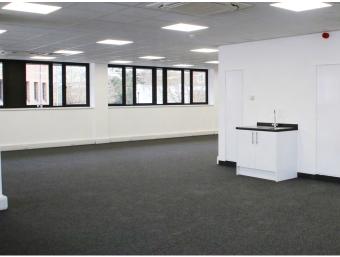

## Description

Hyde Park House is a modern purpose-built office building arranged across a ground and two upper floors totalling 28,438 sq ft.

- Open plan offices
- Fully refurbished
- Suspended ceilings
- LED lighting
- Carpeted floors
- Fresh air ventilation system
- $\bullet \ \mathsf{Brand} \ \mathsf{new} \ \mathsf{VRV} \ \mathsf{system}$
- Air conditioning
- Lift and stairs
- Secure on site parking
- Close proximity to retail and leisure amenities

## Accommodation

Self-contained office space suitable for retail opportunities. (subject to change of use)

Ground Floor 1,050 sq ft

First Floor 1,528 sq ft

Second Floor AVAILABLE IMMEDIATELY 6,726 sq ft

Includes: meeting rooms, break out space, managers offices and parking.