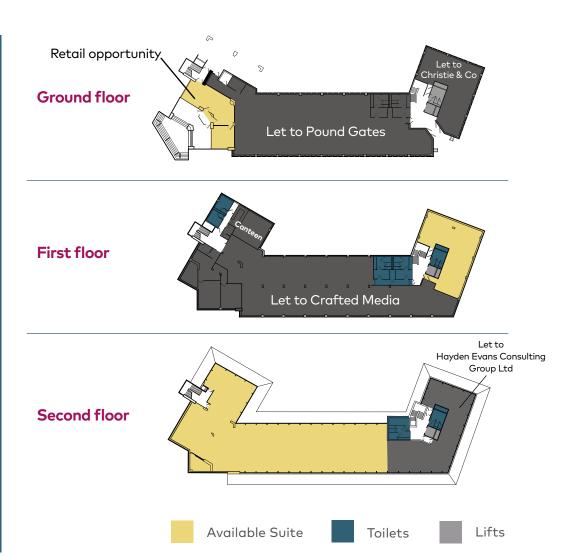

## Accommodation

Self-contained office space suitable for retail opportunities. (subject to change of use)

Ground Floor 1,050 sq ft

First Floor 1,528 sq ft

Second Floor AVAILABLE IMMEDIATELY 6,726 sq ft

Includes: meeting rooms, break out space, managers offices and parking.