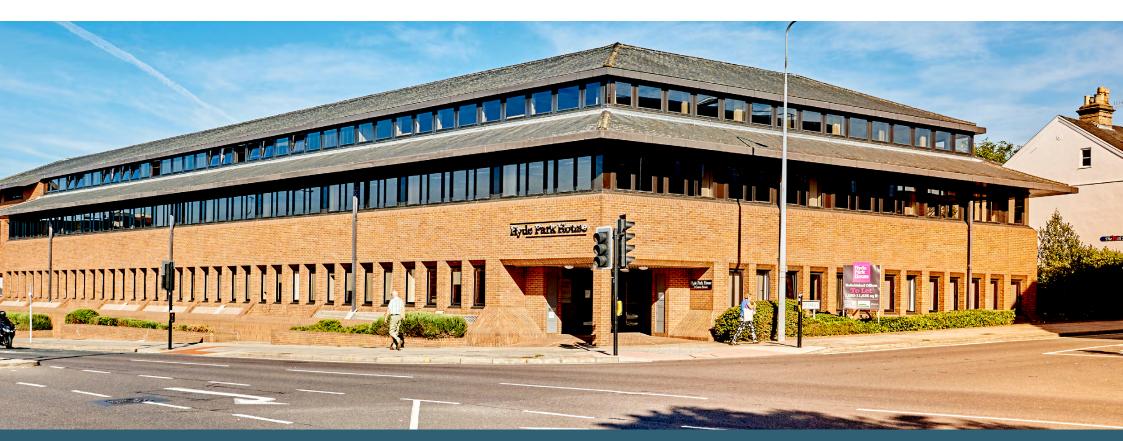

## Description

Hyde Park House is a modern purpose-built office building arranged across a ground and two upper floors totalling 28,438 sq ft.

- Open plan offices
- Fully refurbished
- Suspended ceilings
- LED lighting
- Carpeted floors
- Fresh air ventilation system
- $\bullet \ \mathsf{Brand} \ \mathsf{new} \ \mathsf{VRV} \ \mathsf{system}$
- Air conditioning
- Lift and stairs
- Secure on site parking
- Close proximity to retail and leisure amenities

#### A Central Location

The property occupies a prominent location on the corner of Crown Street and High Street, the central retail and commercial districts are situated directly to the south.

There are a number of public car parks within the immediate area and the town's northern bus station is just a short walk away.