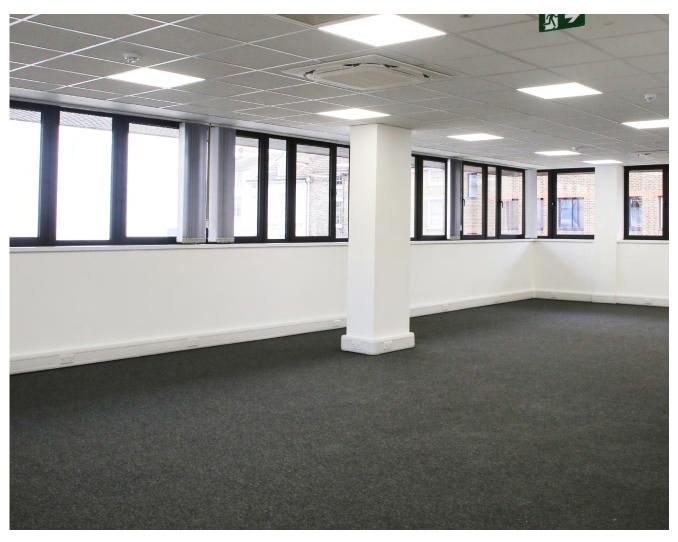

## Description

Hyde Park House is a modern purpose-built office building arranged across a ground and two upper floors totalling 28,438 sq ft.

- Open plan offices
- Fully refurbished
- Suspended ceilings
- LED lighting
- Carpeted floors
- Fresh air ventilation system
- $\bullet \ \mathsf{Brand} \ \mathsf{new} \ \mathsf{VRV} \ \mathsf{system}$
- Air conditioning
- Lift and stairs
- Secure on site parking
- Close proximity to retail and leisure amenities

## Accommodation

Self-contained office space suitable for retail opportunities. (subject to change of use)

Ground Floor 1,050 sq ft

First Floor 1,528 sq ft

Second Floor AVAILABLE IMMEDIATELY 6,726 sq ft

Includes: meeting rooms, break out space, managers offices and parking.