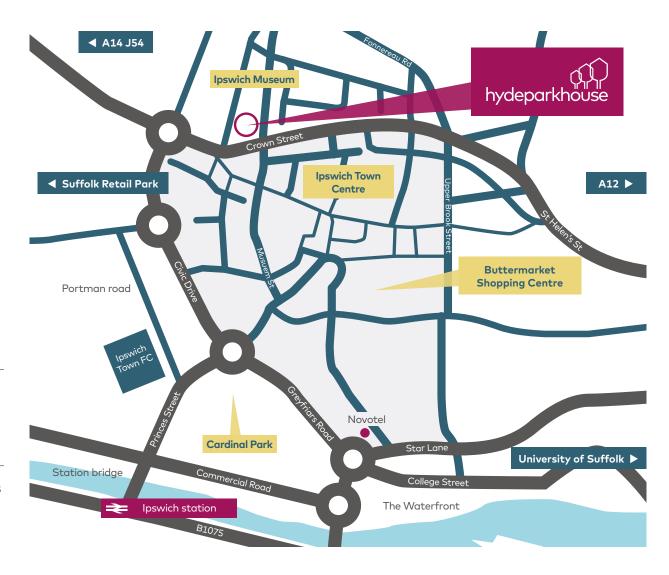

#### A Central Location

The property occupies a prominent location on the corner of Crown Street and High Street, the central retail and commercial districts are situated directly to the south.

There are a number of public car parks within the immediate area and the town's northern bus station is just a short walk away.

- A14 and A12 3.3 miles with links to M25 (London and Midlands)
- Ipswich to London 1 hour 50 mins
- Ipswich to Norwich 65 mins
- Ipswich to Cambridge 60 mins
- Ipswich to Stansted 60 mins

- Ipswich to London 1 hour 10 mins
- Ipswich to Norwich 40 mins
- Ipswich to Felixstowe 25 mins
- Ipswich to Colchester 18 mins

- Norwich International Airport 1 hour 20 mins
- Luton Airport (London) 1 hour 50 mins
- Stensted Airport (London) 1 hour 9 mins