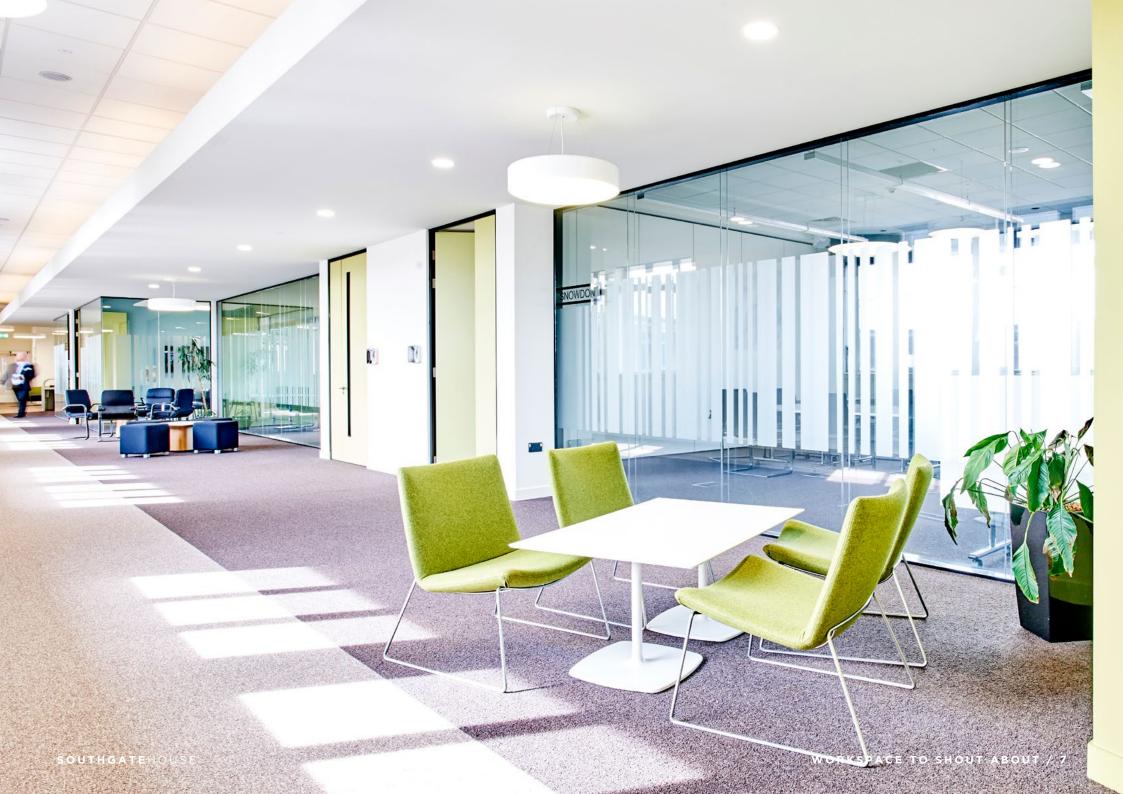

**ABOUT** 

Perfectly positioned with extensive secure car parking outside and a recently refurbished reception with dedicated meet and greet area as you step inside. Collaborative spaces with free bookable meeting rooms have been considered throughout, even including a landscaped rooftop garden area.

The integration of raised access floors and new carpets adds functionality along with the six passenger lifts to access all floors.

Dedicated receptionist ensures a professional and welcoming entrance for workers and visitors. Southgate House also offers secure bike racks and the convenience of shower facilities & changing rooms