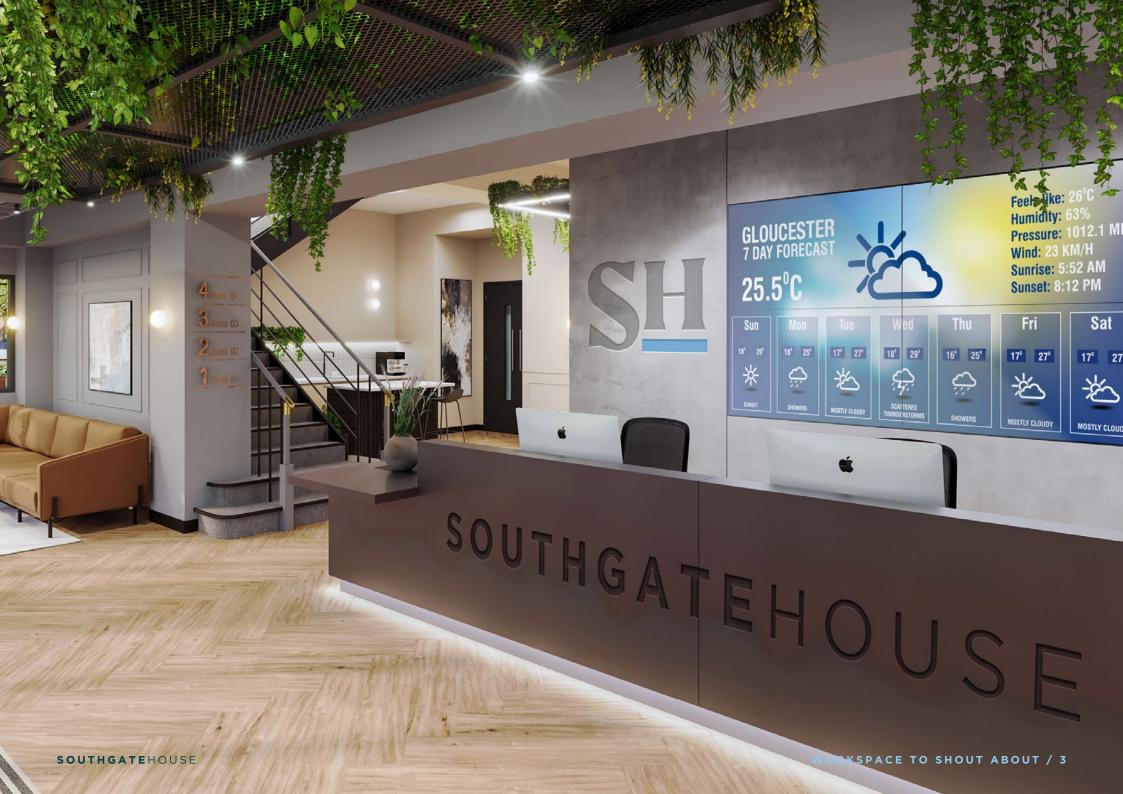

**ABOUT** 

Perfectly positioned with extensive secure car parking outside and a recently refurbished reception with dedicated meet and greet area as you step inside. Collaborative spaces with free bookable meeting rooms have been considered throughout, even including a landscaped rooftop garden area.

The integration of raised access floors and new carpets adds functionality along with the six passenger lifts to access all floors.

Dedicated receptionist ensures a professional and welcoming entrance for workers and visitors. Southgate House also offers secure bike racks and the convenience of shower facilities & changing rooms