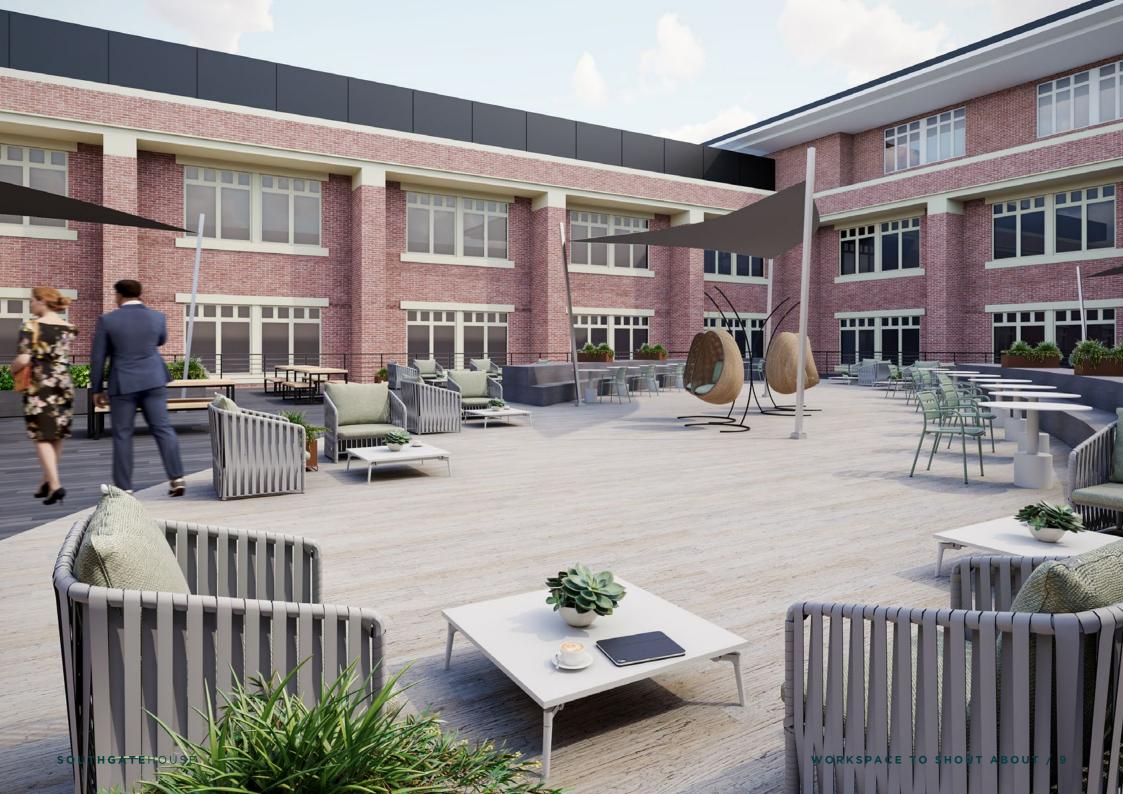

**ABOUT** 

Perfectly positioned with extensive secure car parking outside and a recently refurbished reception with dedicated meet and greet area as you step inside. Collaborative spaces with free bookable meeting rooms have been considered throughout, even including a landscaped rooftop garden area.

# SHAPED AROUND Designed for optimal productivity and comfort, quality finishes

Designed for optimal productivity and comfort, quality finishes from the brand new LED lighting to the efficient air conditioning are integral to a workspace that is shaped with you in mind.

The integration of raised access floors and new carpets adds functionality along with the six passenger lifts to access all floors.

Dedicated receptionist ensures a professional and welcoming entrance for workers and visitors. Southgate House also offers secure bike racks and the convenience of shower facilities & changing rooms

These thoughtfully curated features enhance your workspace, making it a place where you can thrive and achieve your best work.

**Brand New LED Lighting** 

**Air Conditioning** 

**Parking Spaces** 

Reception

6 Passenger Lift

**Raised Access Floors** 

Secure Bike Racks

**Shower Facilities** 

Free Coffee Bar

Free Bookable Meeting
Rooms & Coworking Space

**AVAILABLE OFFICE SPACE** 

13,000 SQFT