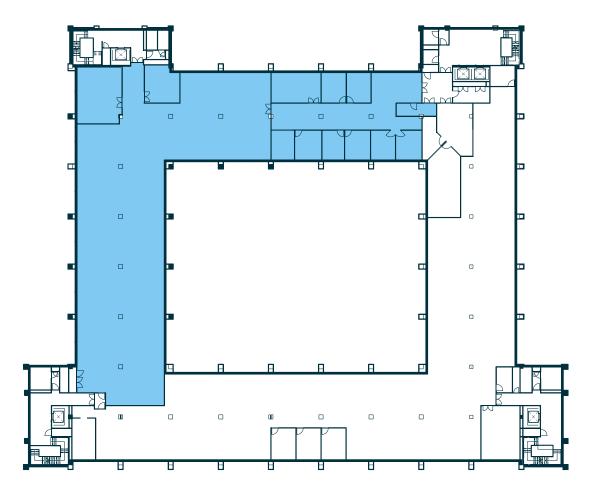

6 Passenger Lift

**Raised Access Floors** 

Secure Bike Racks

**Shower Facilities** 

Free Coffee Bar

Free Bookable Meeting
Rooms & Coworking Space

**AVAILABLE OFFICE SPACE** 

13,000 SQFT