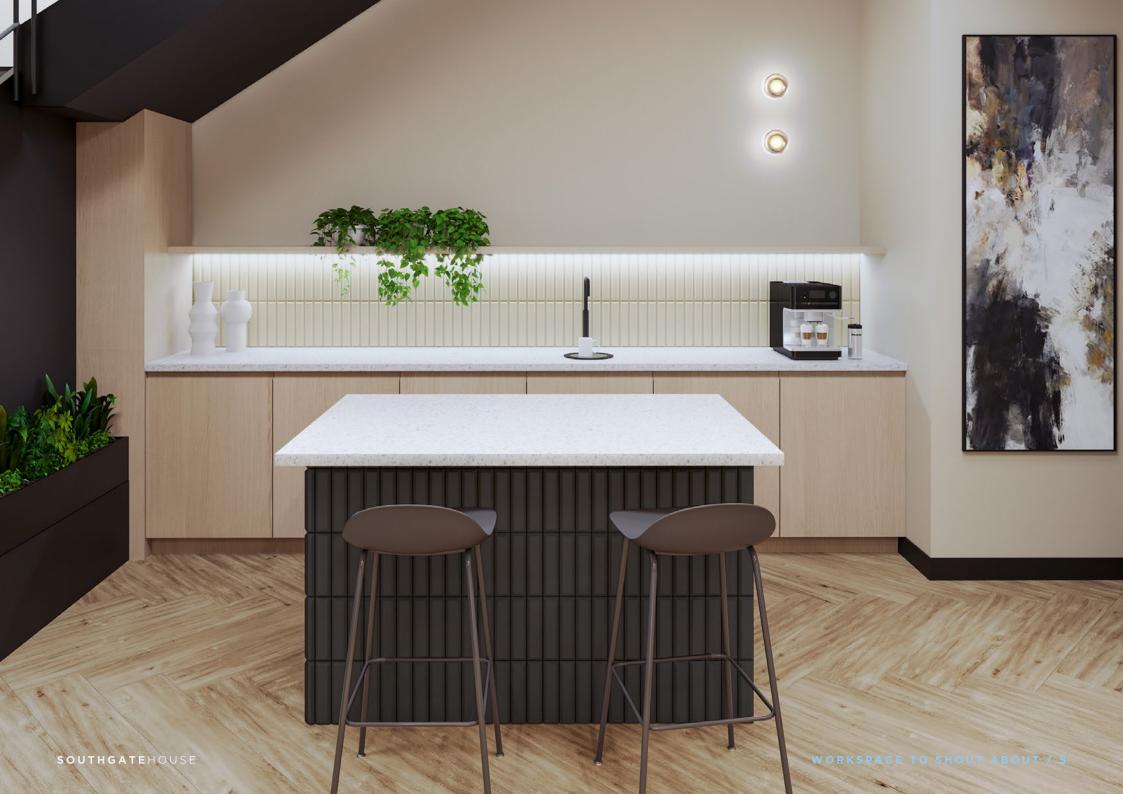

Kitchenette

Tea & Coffee Station

**Brand New LED Lighting** 

**Bookable Meeting Rooms** 

**Brand New VRV System** 

**Newly Refurbished** 

**AVAILABLE OFFICE SPACE** 

20,500 SQFT

Kitchenette

Tea & Coffee Station

**Direct Access to Roof Garden** 

**Brand New LED Lighting** 

**Bookable Meeting Rooms** 

**Brand New VRV System** 

**Newly Refurbished** 