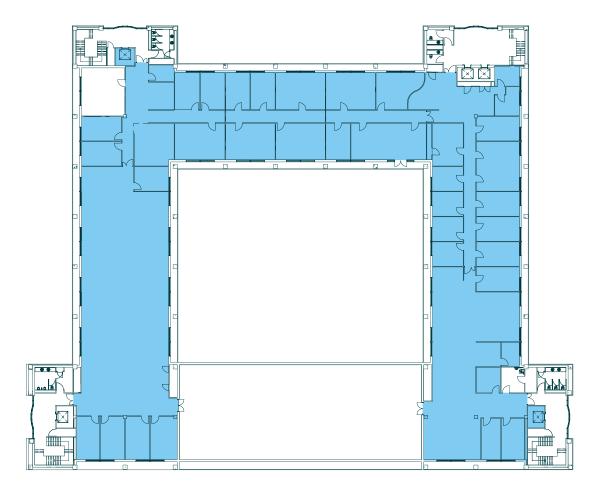

Kitchenette

Tea & Coffee Station

**Brand New LED Lighting** 

**Bookable Meeting Rooms** 

**Brand New VRV System** 

**Newly Refurbished** 

**AVAILABLE OFFICE SPACE** 

20,500 SQFT

Kitchenette

Tea & Coffee Station

**Direct Access to Roof Garden** 

**Brand New LED Lighting** 

**Bookable Meeting Rooms** 

**Brand New VRV System** 

**Newly Refurbished** 