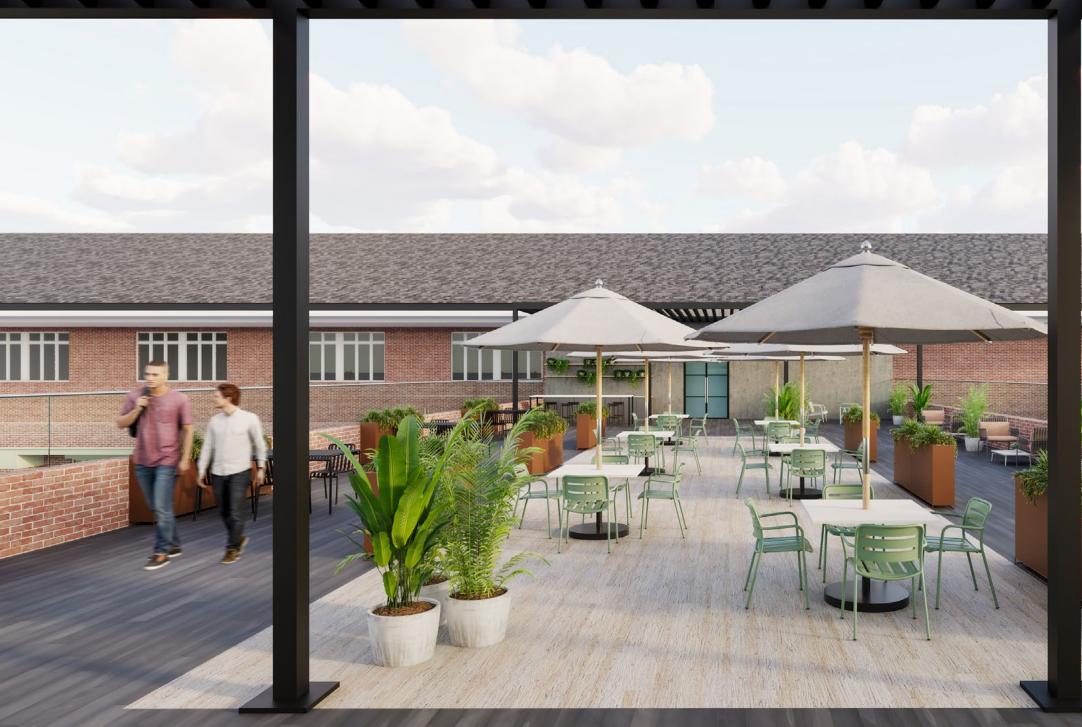

**ABOUT** 

Perfectly positioned with extensive secure car parking outside and a recently refurbished reception with dedicated meet and greet area as you step inside. Collaborative spaces with free bookable meeting rooms have been considered throughout, even including a landscaped rooftop garden area.

Kitchenette

Tea & Coffee Station

**Direct Access to Roof Garden** 

**Brand New LED Lighting** 

**Bookable Meeting Rooms** 

**Brand New VRV System** 

**Newly Refurbished** 