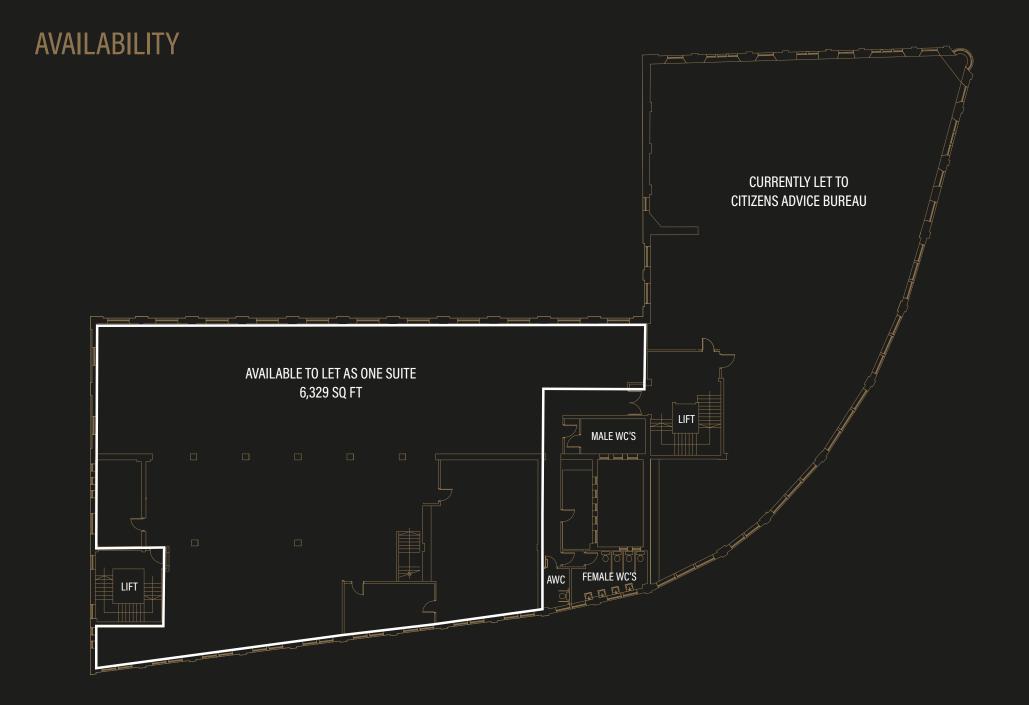

#### AVAILABILITY

We are currently able to offer between 97 sq.ft up to 6,329 sq.ft of space on the first floor of this exceptional 19th-century three-storey building.

The first floor's unique layout features a curved shape which allows natural light to enter from every angle.

The available space at Wellington House can be occupied as a single 6,329 sq.ft portion.

Alternatively, the area can be divided into multiple individual suites starting from 97 sq.ft, whichever option suits the tenant.