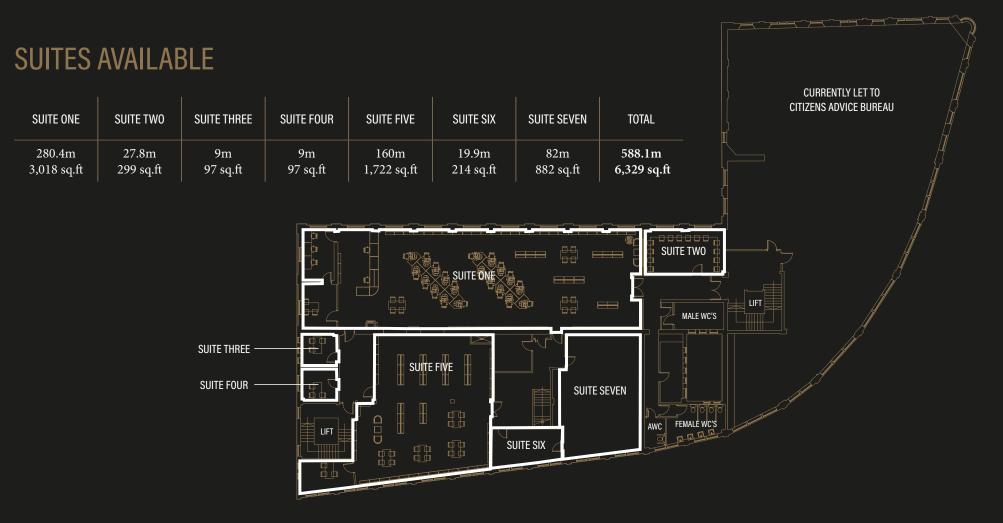

# **FLOOR PLAN**

The first floor office can be taken as a whole or divided into individual suites for multiple businesses, as exemplified below.

The available space at Wellington House can be occupied as a single 6,329 sq.ft portion.

Alternatively, the area can be divided into multiple individual suites starting from 97 sq.ft, whichever option suits the tenant.