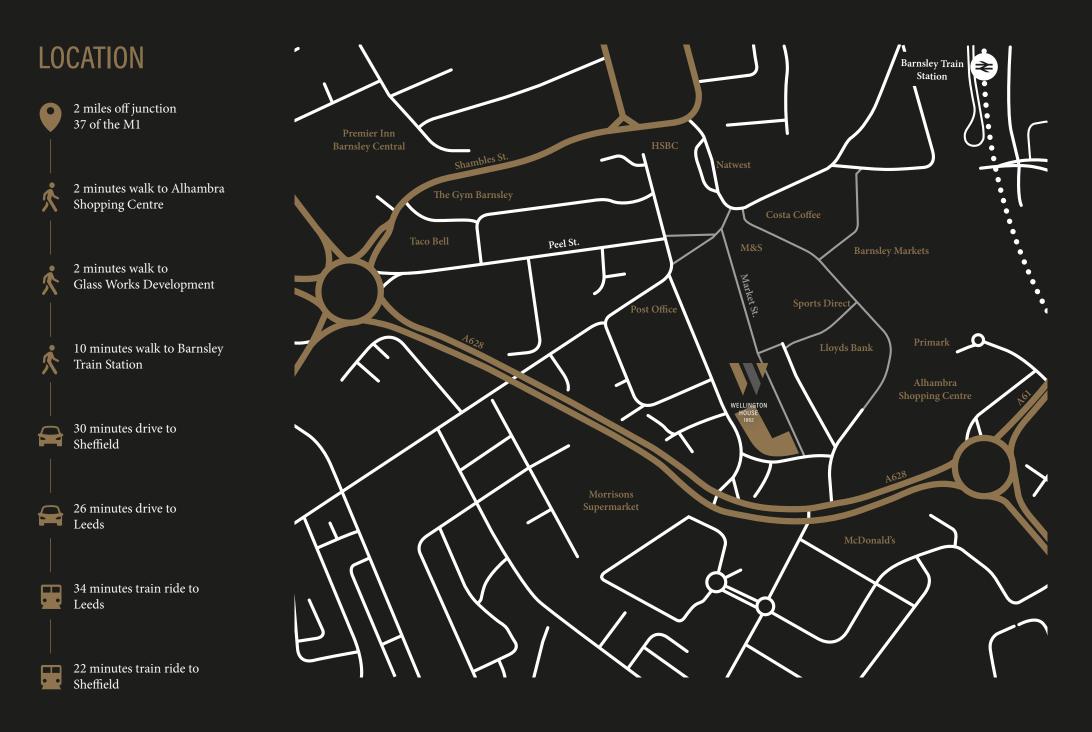

#### WELLINGTON HOUSE IN NUMBERS

7 individual suites

smallest suite

- 0.4 mile walk from Barnsley Interchange
- 2 mile drive from M1 J37
- 3 storey building ===

P

 $\mathbf{\nabla}$ Grade II-listed

> 1st floor refurbished office space now available

44 car parking spaces sat

at the rear of the property

1862 established