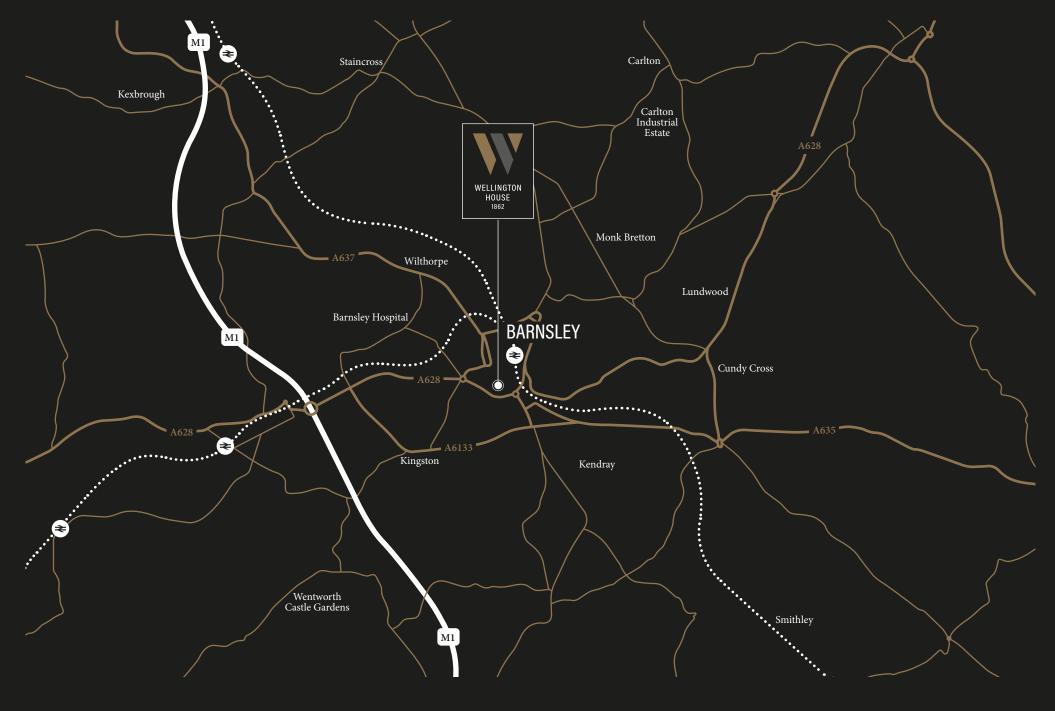

### DESCRIPTION

Located in the heart of Barnsley town centre, Wellington House benefits from excellent road and rail links, with a whole host of amenities close to its front door.

Established in 1862, this former Cooperative building covers three storeys with a Grade II-listed roof.

#### WELLINGTON HOUSE IN NUMBERS

7 individual suites

smallest suite

- 0.4 mile walk from Barnsley Interchange
- 2 mile drive from M1 J37
- 3 storey building ===

P

 $\mathbf{\nabla}$ Grade II-listed

> 1st floor refurbished office space now available