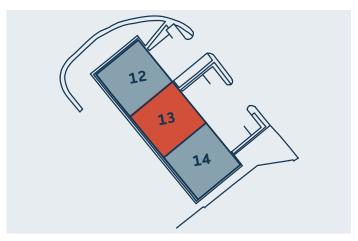

| ACCOMMODATION | SIZE<br>SQ FT | SIZE<br>SQ M |
|---------------|---------------|--------------|
| Unit 13       | 6,151         | 571.45       |
| TOTAL         | 6,151         | 571.45       |