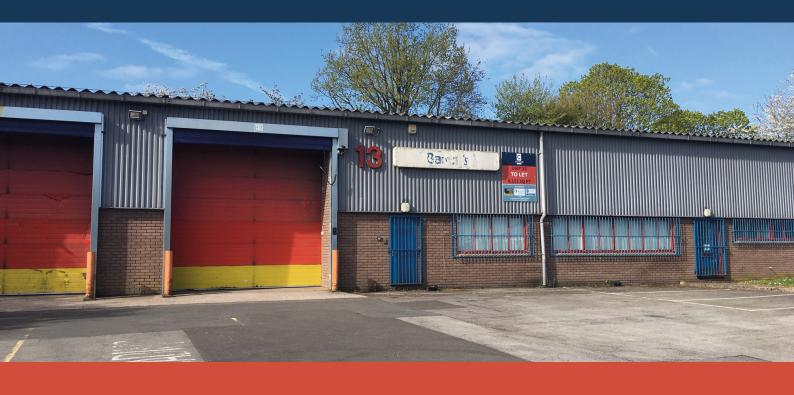

# UNIT 13 COURT ROAD INDUSTRIAL ESTATE

CWMBRAN, TORFAEN, NP44 3AS

# Unit 13 - 6,151 sq ft

- Trade counter/warehouse unit

- **9** Established industrial/trade location
- Good transport links

0845 500 6161 WWW.FI-REM.COM ENQUIRIES@FI-REM.COM

#### **DESCRIPTION**

The property provides an industrial/warehouse unit of steel portal frame construction with profile metal sheet/brickwork clad elevations, under a pitched roof.

The warehouse benefits from a concrete floor, a mixture of halogen and strip lighting, gas heating, a minimum eaves height of 4.0m and a roller shutter door measuring 4.2m wide by 4.0m high.