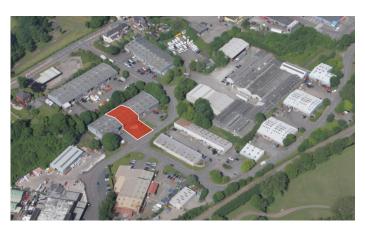

The property is located on Court Road Industrial Estate, in close proximity to the town centre and all the amenities it offers.

The estate is home to a range of established industrial and trade counter operators including Rexel, Johnstone's Paint, Compressor Systems and MG's Carpets & Rugs.