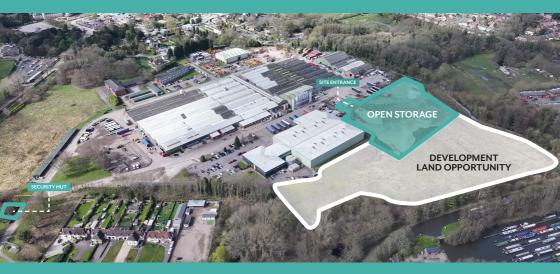

#### DRAYTON MANOR BUSINESS PARK

Drayton Manor Business Park offers a range of distribution, industrial, warehouses and production units which are home to a wide variety of businesses.

FROM 0.5 UP TO 3.5 ACRES

## OPEN STORAGE

- 3.5 acres of secure hardstanding
- 🙏 Suitable for various uses
- 👗 🛛 Manned guarding provided
- 24/7 access available
- Fencing, power, water, and lighting available
- Additional storage and offices on site if required