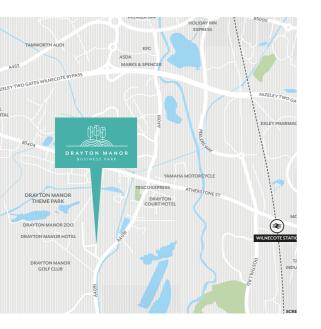

DRAYTON MANOR BUSINESS PARK, TAMWORTH, B78 3TL

## LOCATION

Tamworth is an affluent town located approximately 15 miles (24 km) north east of Birmingham and 40 miles (64 km) south west of Nottingham. Drayton Manor Business Park has multiple transport links within close proximity providing for a suitable location.

| Birmingham         | 22min drive |
|--------------------|-------------|
| Coventry           | 22min drive |
| Birmingham Airport | 18min drive |