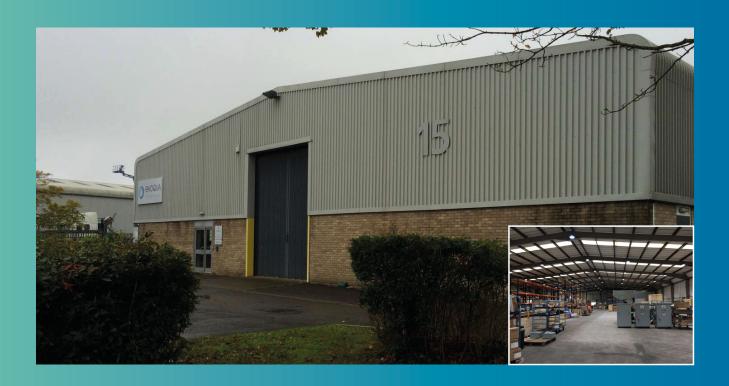

# **UNIT 15, SEVERNBRIDGE INDUSTRIAL ESTATE, CALDICOT, NP26 5PW**

- Established industrial location
- Located close to the Severn Bridge
- 2 roller shutter doors
- 24 hour access

- 18,939 sq ft (1,760 sq m)
- Self contained unit
- Maximum height 6.3m
- Dedicated yard area

#### DESCRIPTION

The property is a detached industrial unit comprised of steel portal frame construction with brick and steel cladding under a pitched roof.

The property benefits from a minimum eaves height of 4.8m and maximum eaves height of 6.3m. The internal warehouse includes kitchen and WC facilities and 2 roller shutter doors.

Externally, there is a large yard to the western elevation of approximately 0.4 acres with main access to the unit via the front of the unit.