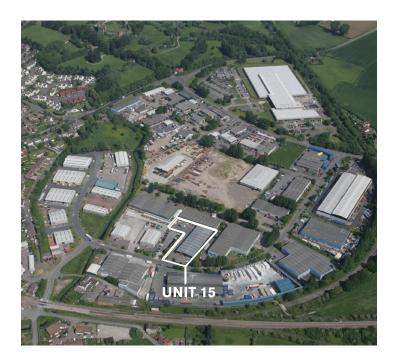

The unit is located on the very well-established Severnbridge Industrial Estate, to the north-west of the town centre. Surrounding occupiers include a mix of local and national companies such as Evoqua, Welding Engineers, Pro Steel Engineering, Cambrian Carpets, Lockwood and more.

Externally, there is a large yard to the western elevation of approximately 0.4 acres with main access to the unit via the front of the unit.