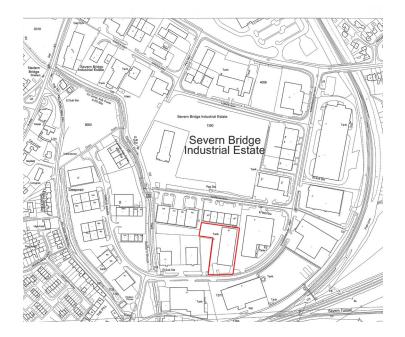

shutter doors.

Externally, there is a large yard to the western elevation of approximately 0.4 acres with main access to the unit via the front of the unit.

#### **SEVERN BRIDGE TOLLS**

The tolls have now been abolished on the Severn Bridge crossings.

#### USE

We understand that the property has consent for B1, B2 & B8 uses. Further enquiries should be directed to Monmouthshire Council on 01633 644 644.

#### RENT

Available on application.

#### VAT

All price quoted are exclusive of, and will be subject to, VAT at the prevailing rate.

#### **SERVICE CHARGE**

Available on request.

#### **BUSINESS RATES**

We advise that prospective tenants check the Rateable Value with the Valuation Office Agency or Monmouthshire Council. on 01633 644 644.

**EPC** D - 93.

### **LOCATION PLAN**





#### VIEWING

Should you require further information or wish to arrange a viewing, please contact:

## THOMAS SHAW

tshaw@fi-rem.com 07864 606 971

TO BOOK A VIEWING PLEASE CONTACT



0845 500 61 61 ENQUIRIES@FI-REM.COM WWW.FI-REM.COM