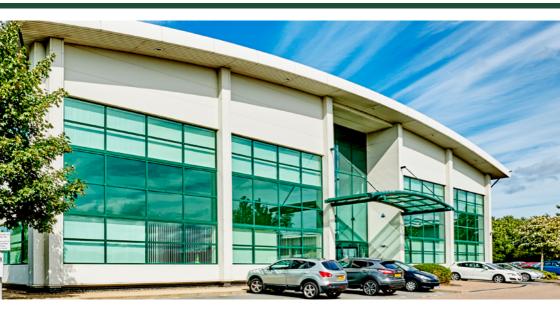

Bracken Hill Business Park, Peterlee, SR8 2RS

Emerald Court is a purpose built, two-storey office building located in Bracken Hill Business Park, Peterlee. The office building is surrounded by a landscaped environment and allows for 225 car parking spaces. Facilities within the office includes floor to ceiling heights, canteen, wc's and a double height ground floor reception.

## **AMENITIES**

Glazed front entrance

24/7 Access

4m Ceiling height

Great transport amenities

225 Dedicated car parking spaces

0845 500 6161 ENQUIRIES@FI-REM.COM

WWW.FI-REM.COM