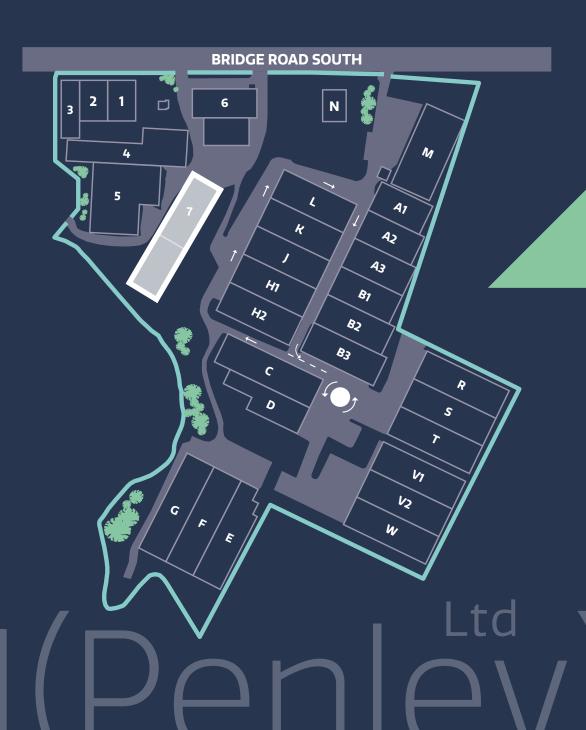

.

We're situated in the business area of Wrexham Industrial Estate, which is well connected to national motorways, international airports and commercial ports.

At F Lloyd (Penley) we have a range of services for all of your business needs including:



Warehousing



Transport



Storage containers



Open storage



# **Specific Unit Information**

- Well established distribution and storage site
- · 24/7 access
- · Transport available
- Secure site with CCTV
- Keypad entrance to all warehouses
- · Available on short or long term contracts
- Access to welfare block (Kitchen/WCs)
- · Outdoor storage available
- Concrete floors
- HGV Loading and parking
- Onsite staff parking





\* Image is for illustrative purposes only

### **Site Plan**



\* Image is for illustrative purposes only







#### LAND

The A483, A534 and A55 are all located within close proximity to our site, with the M53 and M56 motorways easily accessible.



#### AIR

Bring the world to you with both Liverpool and Manchester International Airports located within 50 miles.



#### SEA

The nearest seaport to F Lloyd (Penley) is the Port of Shotten, only 27 miles away. Additionally, the UK's oldest container terminal, the Port of Liverpool, is 42 miles away, and the Port of Holyhead is located 93 miles away.

### A Prime Location

Based in Wrexham Industrial Estate, F Lloyd (Penley) is well connected with fantastic transport links, meaning it couldn't be easier to reach your customer base.

F.Lloyd (Penley)

**O1978 536 205**