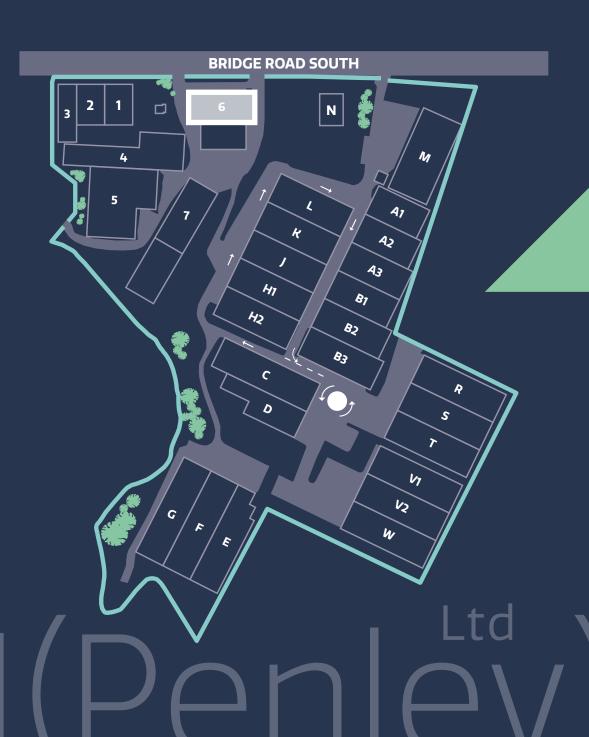

.

We're situated in the business area of Wrexham Industrial Estate, which is well connected to national motorways, international airports and commercial ports.

At F Lloyd (Penley) we have a range of services for all of your business needs including:



Warehousing



Transport



Storage containers



Open storage



# **Specific Unit Information**

- Well established distribution and storage site
- · 24/7 access
- · Transport available
- Secure site with CCTV
- Keypad entrance to all warehouses
- · Available on short or long term contracts
- Access to welfare block (Kitchen/WCs)
- · Outdoor storage available
- Concrete floors
- HGV Loading and parking
- Onsite staff parking





\* Image is for illustrative purposes only

### **Site Plan**



\* Image is for illustrative purposes only







#### LAND

The A483, A534 and A55 are all located within close proximity to our site, with the M53 and M56 motorways easily accessible.



#### AIR

Bring the world to you with both Liverpool and Manchester International Airports located within 50 miles.



#### SEA

The nearest seaport to F Lloyd (Penley) is the Port of Shotten, only 27 miles away. Additionally, the UK's oldest container terminal, the Port of Liverpool, is 42 miles away, and the Port of Holyhead is located 93 miles away.

### A Prime Location

Based in Wrexham Industrial Estate, F Lloyd (Penley) is well connected with fantastic transport links, meaning it couldn't be easier to reach your customer base.

F.Lloyd (Penley)

**O1978 536 205**