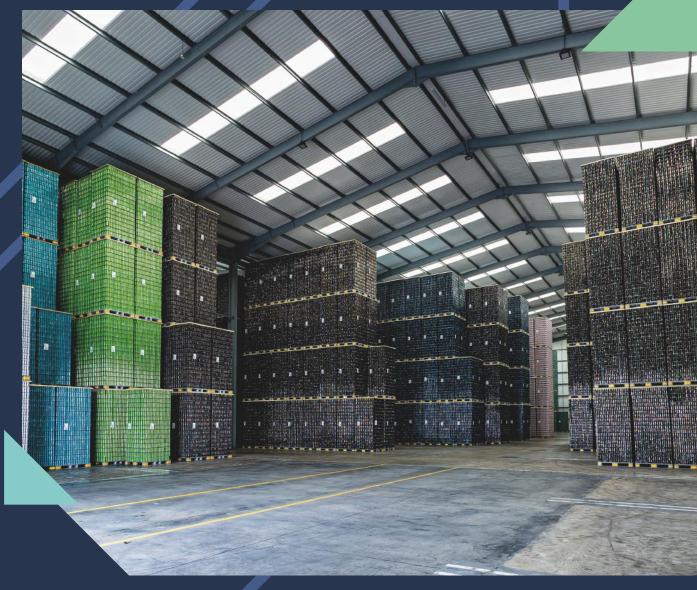

so have keypad entry to all of our warehouses, so customers can rest assured that their goods are in safe hands.

We're situated in the business area of Wrexham Industrial Estate, which is well connected to national motorways, international airports and commercial ports.

At F Lloyd (Penley) we have a range of services for all of your business needs including:



Warehousing



Transport



Storage containers



Open storage



# **Specific Unit Information**

- Well established distribution and storage site
- · 24/7 access
- · Transport available
- Secure site with CCTV
- Keypad entrance to all warehouses
- · Available on short or long term contracts
- Access to welfare block (Kitchen/WCs)
- · Outdoor storage available
- Concrete floors
- HGV Loading and parking
- Onsite staff parking





\* Image is for illustrative purposes only

### **Site Plan**



\* Image is for illustrative purposes only







#### LAND

The A483, A534 and A55 are all located within close proximity to our site, with the M53 and M56 motorways easily accessible.



#### AIR

Bring the world to you with both Liverpool and Manchester International Airports located within 50 miles.



#### SEA

The nearest seaport to F Lloyd (Penley) is the Port of Shotten, only 27 miles away. Additionally, the UK's oldest container terminal, the Port of Liverpool, is 42 miles away, and the Port of Holyhead is located 93 miles away.

### A Prime Location

Based in Wrexham Industrial Estate, F Lloyd (Penley) is well connected with fantastic transport links, meaning it couldn't be easier to reach your customer base.

F.L