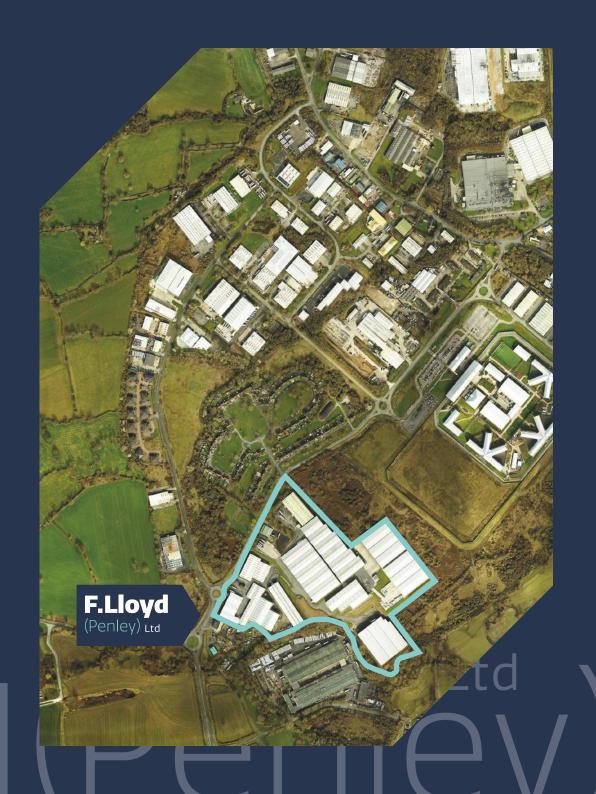

We're situated in the business area of Wrexham Industrial Estate, which is well connected to national motorways, international airports and commercial ports.

At F Lloyd (Penley) we have a range of services for all of your business needs including:

### A Prime Location

Based in Wrexham Industrial Estate, F Lloyd (Penley) is well connected with fantastic transport links, meaning it couldn't be easier to reach your customer base.

F.Lloyd (Penley)

**O1978 536 205**