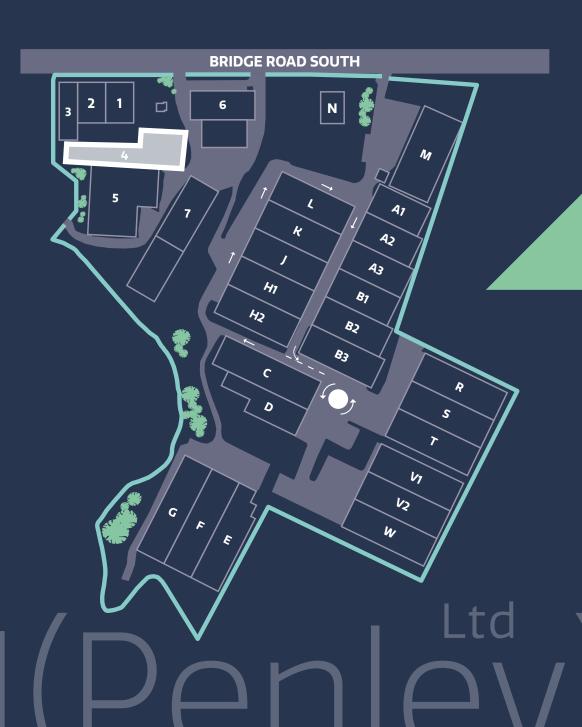

.

We're situated in the business area of Wrexham Industrial Estate, which is well connected to national motorways, international airports and commercial ports.

At F Lloyd (Penley) we have a range of services for all of your business needs including:



Warehousing



Transport



Storage containers



Open storage



# **Specific Unit Information**

- Well established distribution and storage site
- · 24/7 access
- · Transport available
- Secure site with CCTV
- Keypad entrance to all warehouses
- · Available on short or long term contracts
- Access to welfare block (Kitchen/WCs)
- · Outdoor storage available
- Concrete floors
- HGV Loading and parking
- Onsite staff parking





\* Image is for illustrative purposes only

### **Site Plan**



\* Image is for illustrative purposes only







#### LAND

The A483, A534 and A55 are all located within close proximity to our site, with the M53 and M56 motorways easily accessible.



#### AIR

Bring the world to you with both Liverpool and Manchester International Airports located within 50 miles.



#### SEA

The nearest seaport to F Lloyd (Penley) is the Port of Shotten, only 27 miles away. Additionally, the UK's oldest container terminal, the Port of Liverpool, is 42 miles away, and the Port of Holyhead is located 93 miles away.

### A Prime Location

Based in Wrexham Industrial Estate, F Lloyd (Penley) is well connected with fantastic transport links, meaning it couldn't be easier to reach your customer base.

F.Lloyd (Penley)

**O1978 536 205**