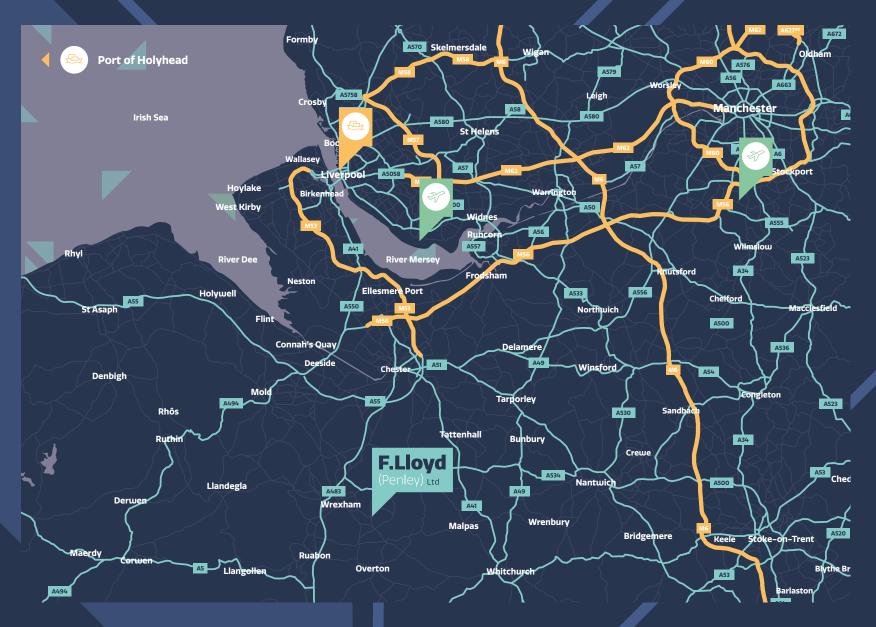

We're situated in the business area of Wrexham Industrial Estate, which is well connected to national motorways, international airports and commercial ports.

At F Lloyd (Penley) we have a range of services for all of your business needs including:

#### LAND

The A483, A534 and A55 are all located within close proximity to our site, with the M53 and M56 motorways easily accessible.

#### AIR

Bring the world to you with both Liverpool and Manchester International Airports located within 50 miles.

#### SEA

The nearest seaport to F Lloyd (Penley) is the Port of Shotten, only 27 miles away. Additionally, the UK's oldest container terminal, the Port of Liverpool, is 42 miles away, and the Port of Holyhead is located 93 miles away.

### A Prime Location

Based in Wrexham Industrial Estate, F Lloyd (Penley) is well connected with fantastic transport links, meaning it couldn't be easier to reach your customer base.

F.Lloyd (Penley)

**O1978 536 205**