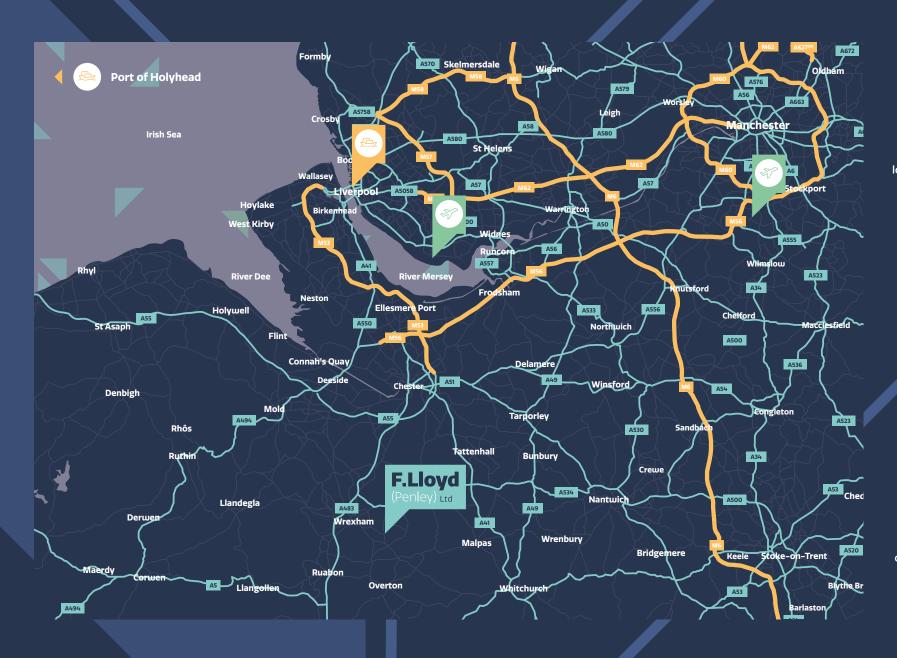

#### Site Plan

Bring the world to you with both Liverpool and Manchester International Airports located within 50 miles.

SEA

The nearest seaport to F Lloyd (Penley) is the Port of Shotten, only 27 miles away. Additionally, the UK's oldest container terminal, the Port of Liverpool, is 42 miles away, and the Port of Holyhead is located 93 miles away.

Based in Wrexham Industrial Estate, F Lloyd (Penley) is well connected with fantastic transport links, meaning it couldn't be easier to reach your customer base.