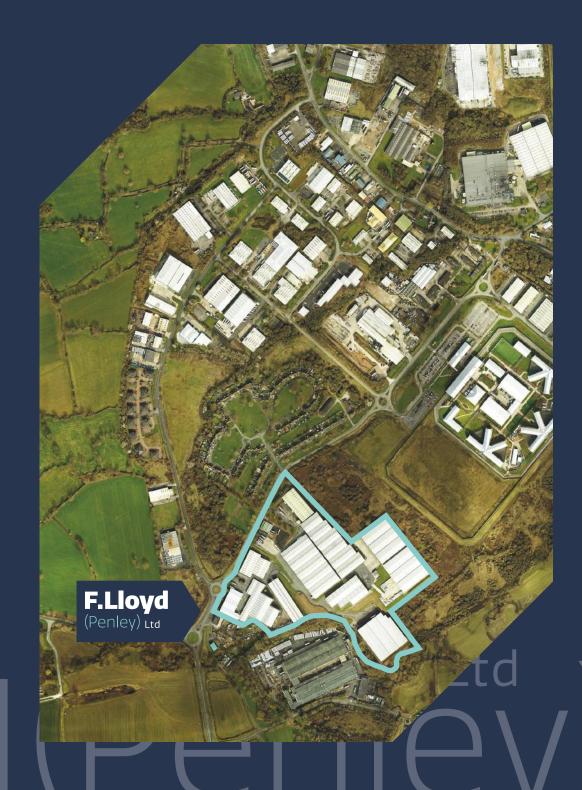

## UNLOCK YOUR BUSINESS POTENTIAL AT WAREHOUSE 3

Wrexham Industrial Estate, Bridge Rd S, Wrexham LL13 9SQ

10,500 SQ FT AVAILABLE **SPACE** 

Net O Unit | Roller Shutter Doors | 9M Eaves Height | 5,500 sq ft outdoor canopy space included

We're situated in the business area of Wrexham Industrial Estate, which is well connected to national motorways, international airports and commercial ports.

At F Lloyd (Penley) we have a range of services for all of your business needs including:

Based in Wrexham Industrial Estate, F Lloyd (Penley) is well connected with fantastic transport links, meaning it couldn't be easier to reach your customer base.