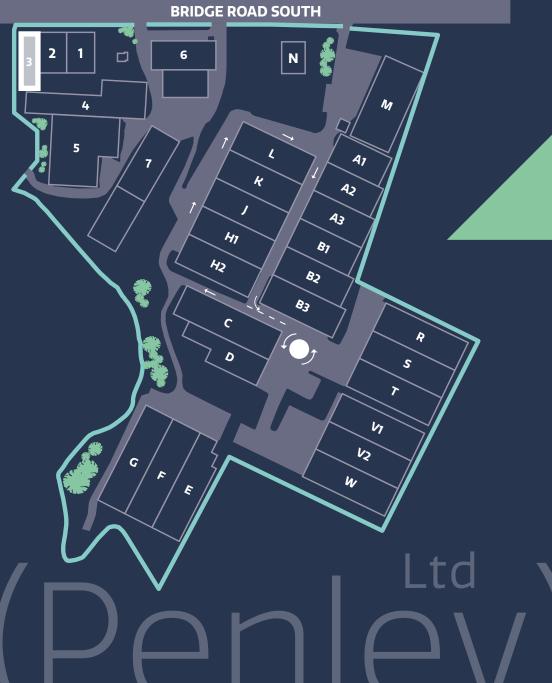

#### Site Plan

Bring the world to you with both Liverpool and Manchester International Airports located within 50 miles.

SEA

The nearest seaport to F Lloyd (Penley) is the Port of Shotten, only 27 miles away. Additionally, the UK's oldest container terminal, the Port of Liverpool, is 42 miles away, and the Port of Holyhead is located 93 miles away.