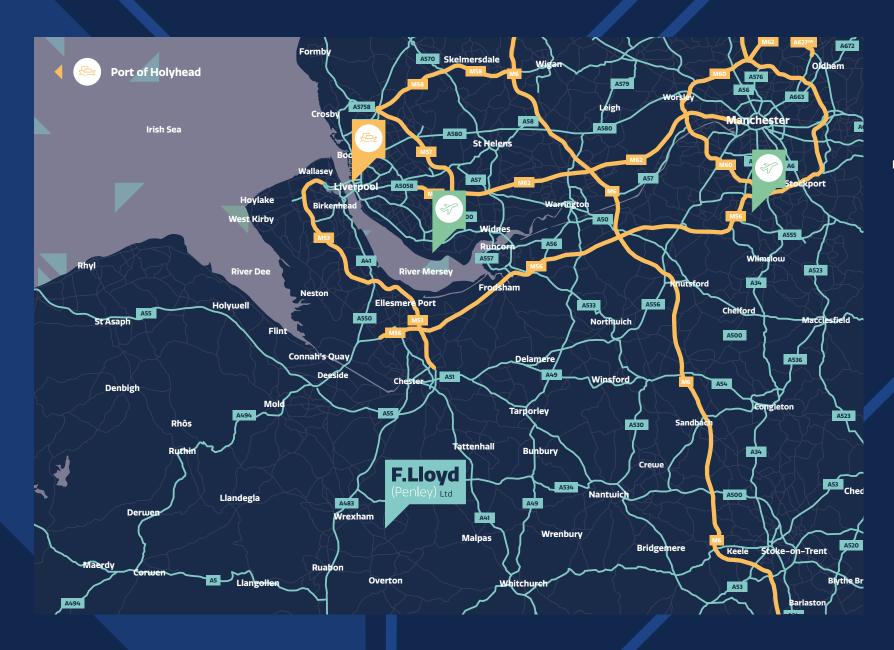

#### Site Plan

The A483, A534 and A55 are all located within close proximity to our site, with the M53 and M56 motorways easily accessible.

Bring the world to you with both Liverpool and Manchester International Airports located within 50 miles.

SEA

The nearest seaport to F Lloyd (Penley) is the Port of Shotten, only 27 miles away. Additionally, the UK's oldest container terminal, the Port of Liverpool, is 42 miles away, and the Port of Holyhead is located 93 miles away.

#### A Prime Location

Based in Wrexham Industrial Estate, F Lloyd (Penley) is well connected with fantastic transport links, meaning it couldn't be easier to reach your customer base.