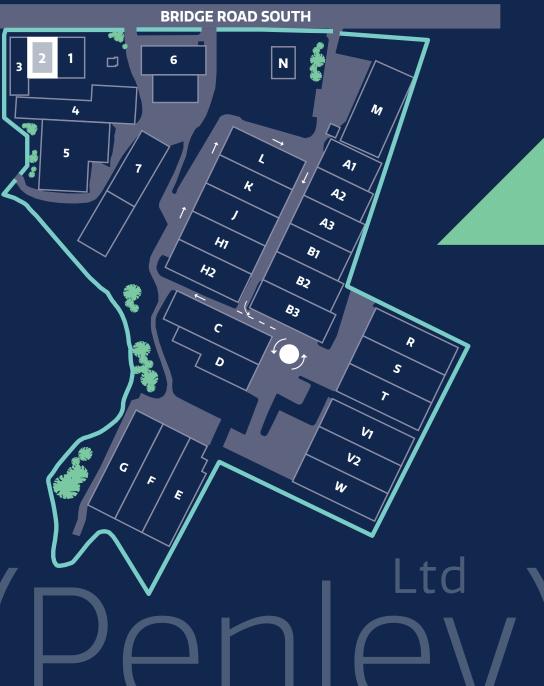

#### Site Plan

The A483, A534 and A55 are all located within close proximity to our site, with the M53 and M56 motorways easily accessible.

Bring the world to you with both Liverpool and Manchester International Airports located within 50 miles.