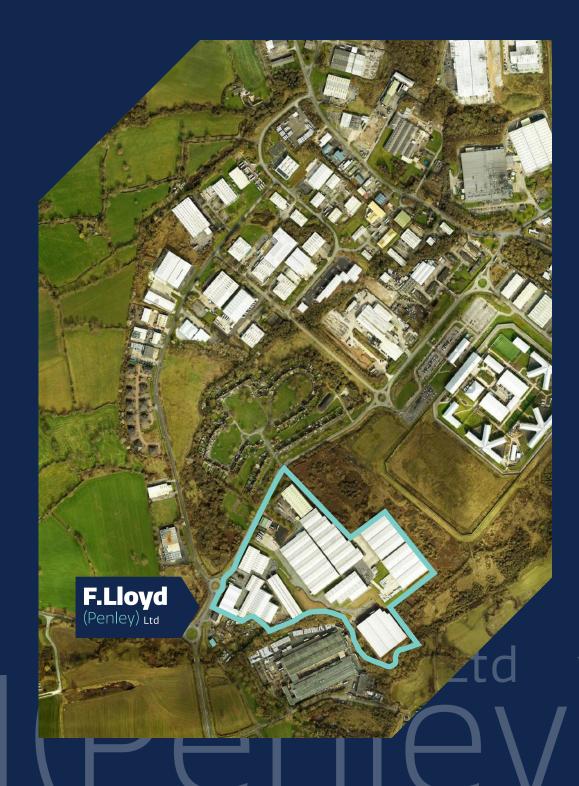

We're situated in the business area of Wrexham Industrial Estate, which is well connected to national motorways, international airports and commercial ports.

At F Lloyd (Penley) we have a range of services for all of your business needs including:

#### A Prime Location

Based in Wrexham Industrial Estate, F Lloyd (Penley) is well connected with fantastic transport links, meaning it couldn't be easier to reach your customer base.