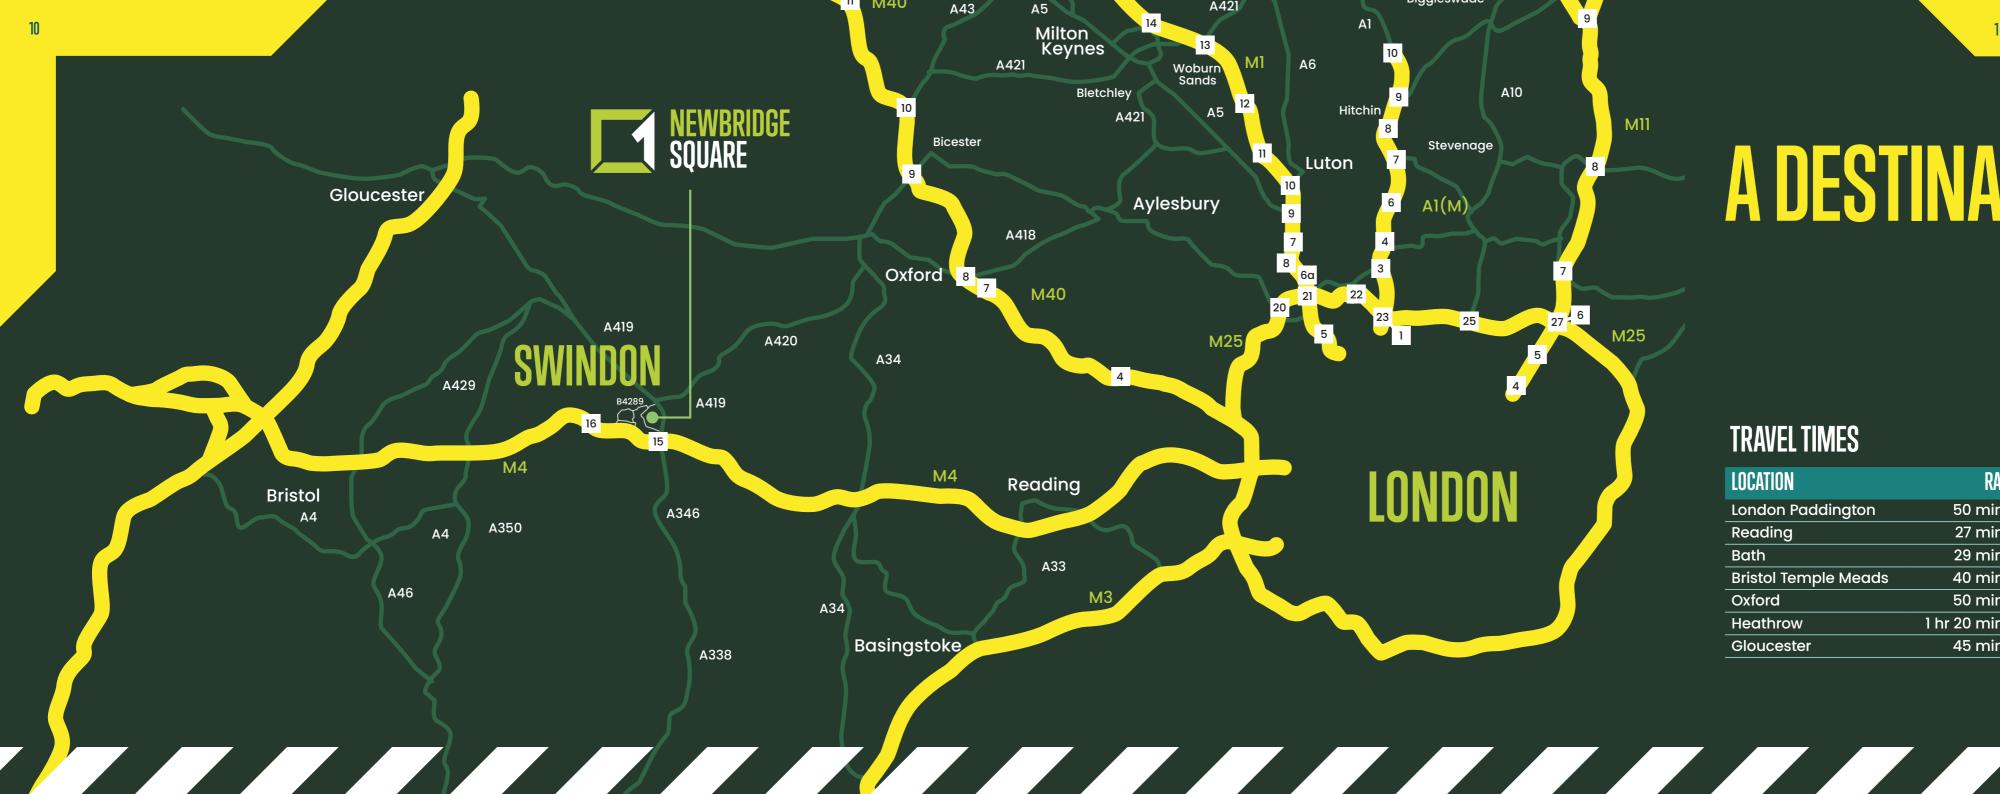

### **TRAVEL TIMES**

| LOCATION             | RAIL         | ROAD         |
|----------------------|--------------|--------------|
| London Paddington    | 50 mins      | 1 hr 35 mins |
| Reading              | 27 mins      | 55 mins      |
| Bath                 | 29 mins      | 42 mins      |
| Bristol Temple Meads | 40 mins      | 45 mins      |
| Oxford               | 50 mins      | 36 mins      |
| Heathrow             | 1 hr 20 mins | 1 hr 6 mins  |
| Gloucester           | 45 mins      | 45 mins      |