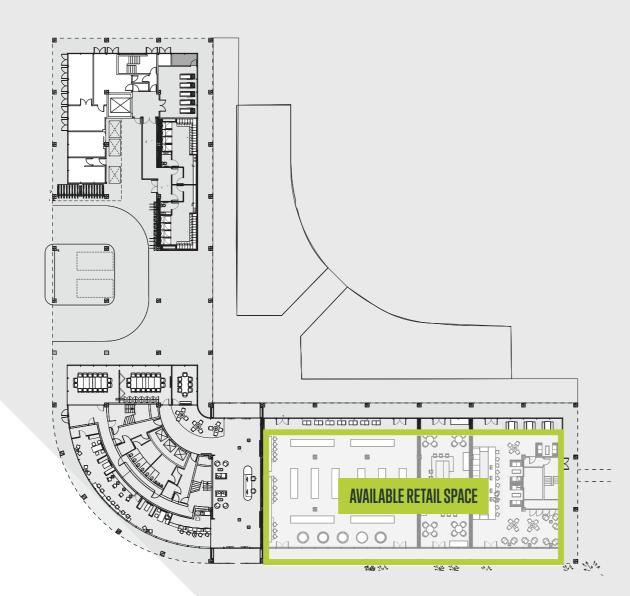

## ARCHITECT BLOCK PLAN

7,474 sqft of retail space available with flexible size options available to suit your business needs. Option to install a mezzanine area and optimal 4.23M Floor Height.

- On-site vehicle parking & charging stations
- Electric scooter and bicycle zones
- Drop off and collections area
- Welcoming reception area with concierge
- Flexible meeting rooms
- Event and wellness space
- Supportive neighbouring businesses
- Variety of on-site local retailers

Plans not to scale. For identification purposes only.