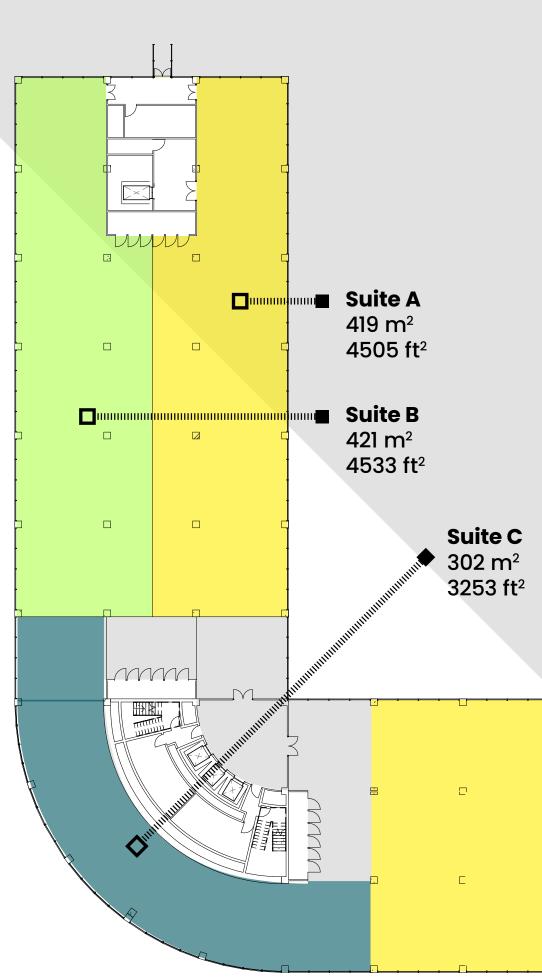

# UPPER FLOOR

- FLEXIBLE FLOORPLATES TO SUIT **ANY REQUIREMENTS**
- SUITES AVAILABLE FROM 3,000 SQFT UP TO CIRCA 96,000 SQFT
- OCCUPANCY RATIO 1:8 SQM PER PERSON