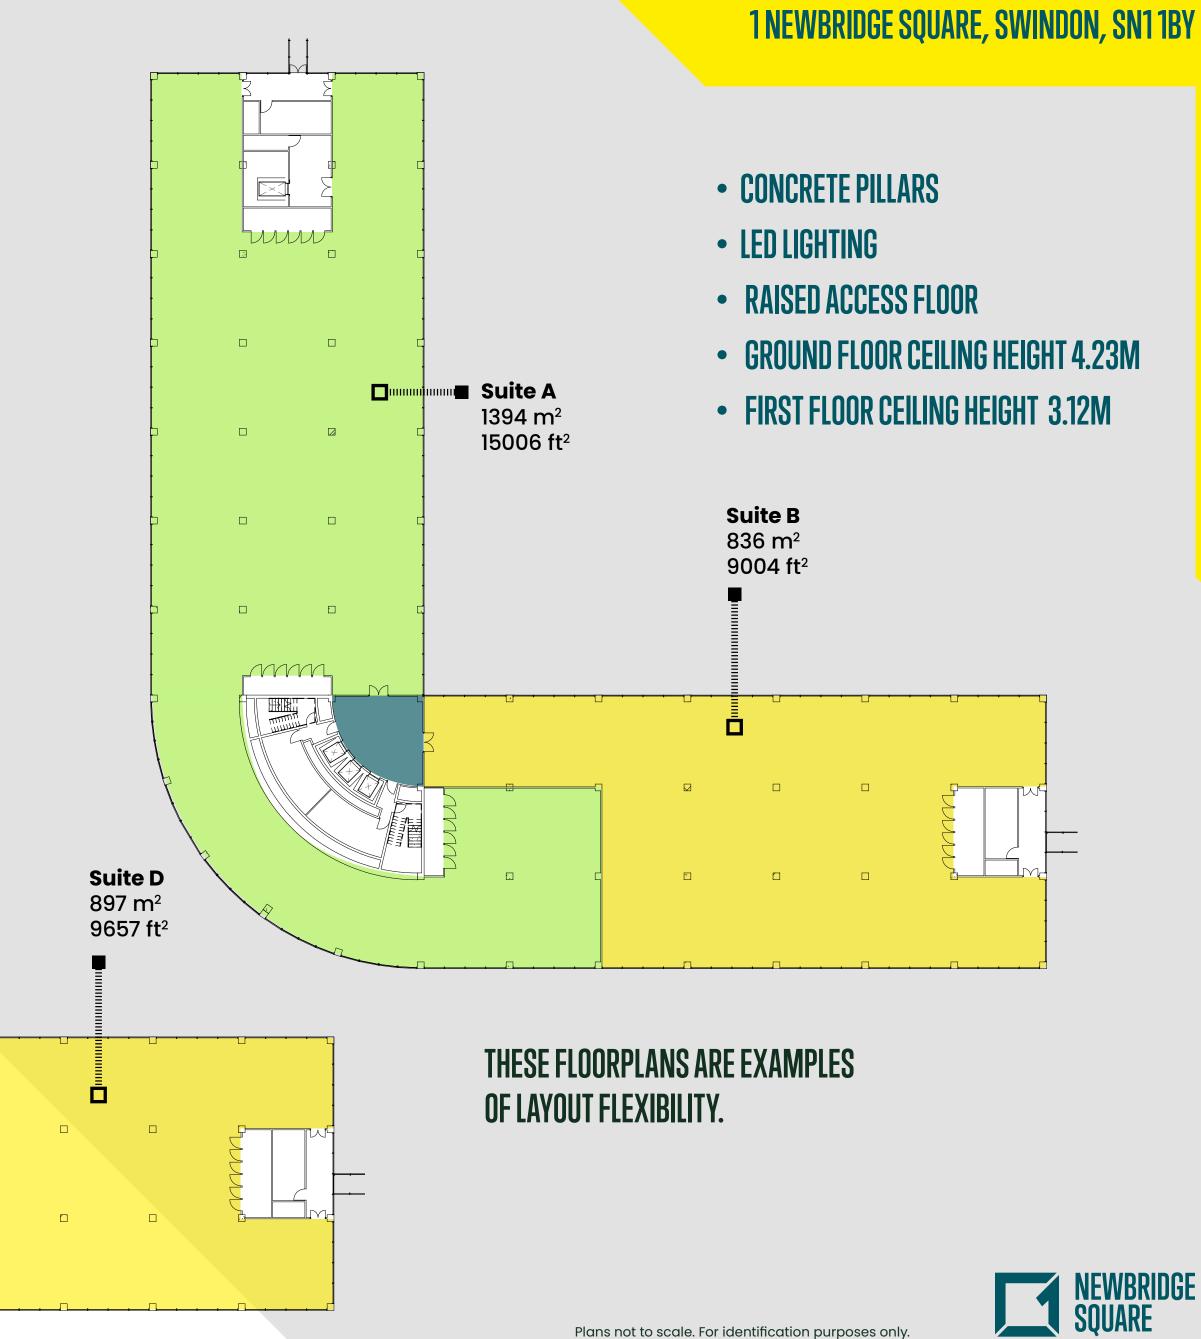

# UPPER FLOOR

- FLEXIBLE FLOORPLATES TO SUIT **ANY REQUIREMENTS**
- SUITES AVAILABLE FROM 3,000 SQFT UP TO CIRCA 96,000 SQFT
- OCCUPANCY RATIO 1:8 SQM PER PERSON