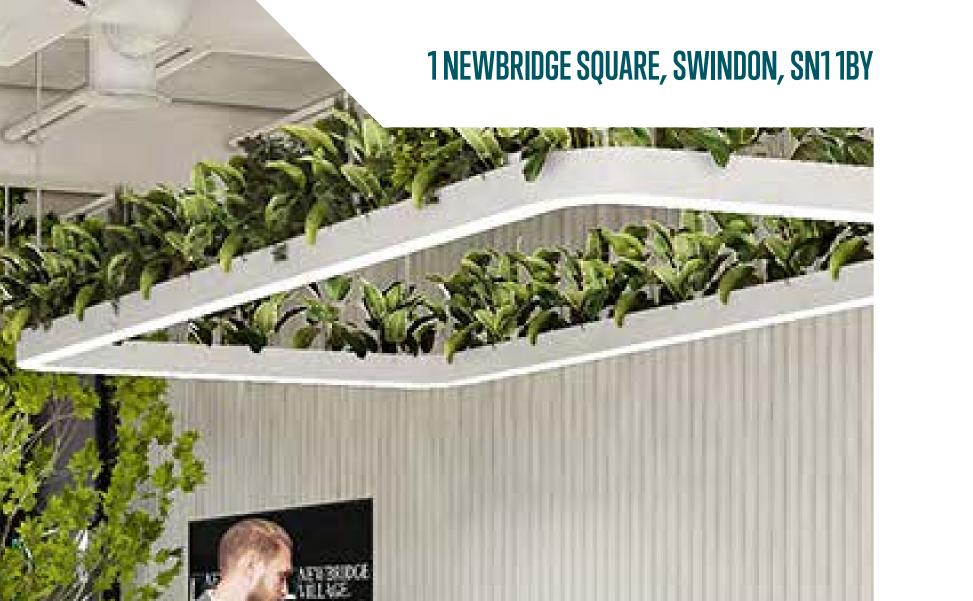

We envisage a customer-orientated experience from the moment you walk through the door. Be pleasantly greeted at the concierge desk with an array of services available to enhance your business and your well-being throughout the day. Using recycled materials, we enhance our sustainability practices through green walls, planters, music curators and relaxing scent diffusers.

### **A POSITIVE WORKING ENVIRONMENT**

Designed with wellbeing prioritised, we present a balanced, comforting, and serene ambience from the reception area, right through to your desk.

Scattering a handful of casual and informal breakout spaces, employees can take a breather and relax in dedicated community spaces within the building. Offering an inspiring range of wellness functions such as yoga and group therapy sessions, we aim to establish a healthy, resilient, and positive working environment where people will feel energised and rejuvenated throughout their workday. Promoting a regenerative, user-enhanced design, 1 Newbridge Square is built for the people, the business and the future.