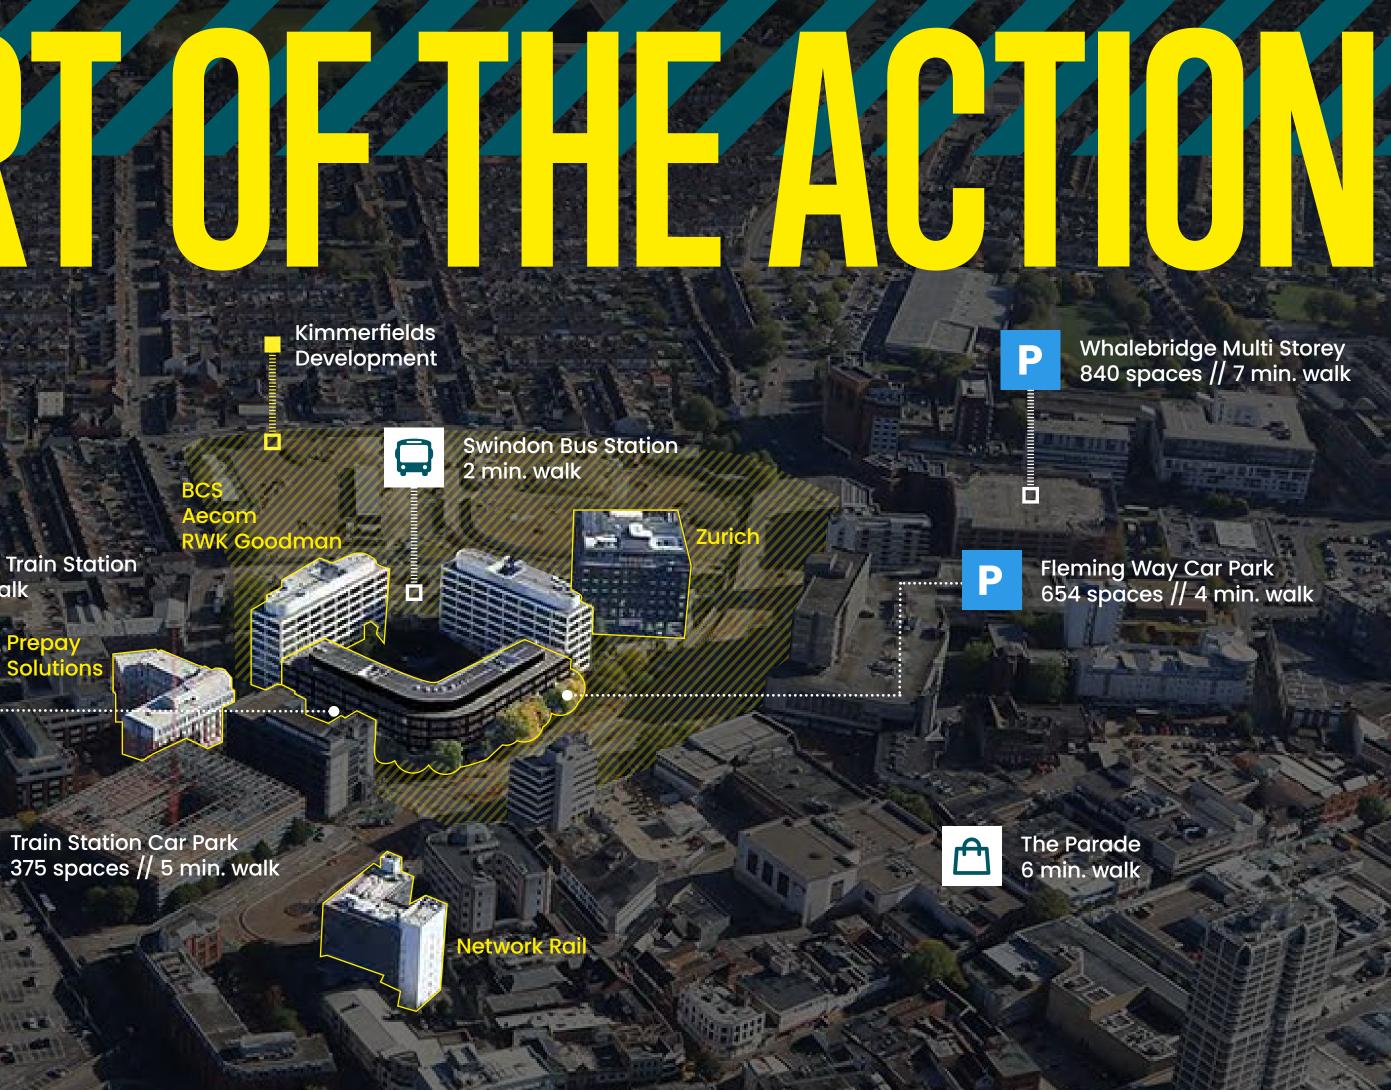

### THE PERFECT DESTINATION

Swindon's unparalleled connectivity to London and the South of England is a key attraction for businesses and individuals. Live, work and play in the heart of Swindon Town.

UK Space Agency UK Research and

Innovation

Swindon Train Station 4 min. walk

₹

D

[ m ]

### **TRAVEL TIMES**

| LOCATION             | RAIL         | ROAD         |
|----------------------|--------------|--------------|
| London Paddington    | 50 mins      | 1 hr 35 mins |
| Reading              | 27 mins      | 55 mins      |
| Bath                 | 29 mins      | 42 mins      |
| Bristol Temple Meads | 40 mins      | 45 mins      |
| Oxford               | 50 mins      | 36 mins      |
| Heathrow             | 1 hr 20 mins | 1 hr 6 mins  |
| Gloucester           | 45 mins      | 45 mins      |

### SPEARHEADING ARGER MONEME N SWINDON

Swindon Council and local developers are working closely to bring forward over £1 billion of major new development projects in the town centre, comprising of a multi-purpose civic space incorporating a new museum exhibition space and a 1,200 seat arena.

There are also plans for the proposed £33m Bus Boulevard scheme developed by the Council would see Fleming Way completely transformed to include a new public open space on the north side with a green central spine to reflect the old canal that used to run along the road.

### **KIMMERFIELDS**

A new 10 acre mixed use office and residential development in the heart of Swindon town centre.