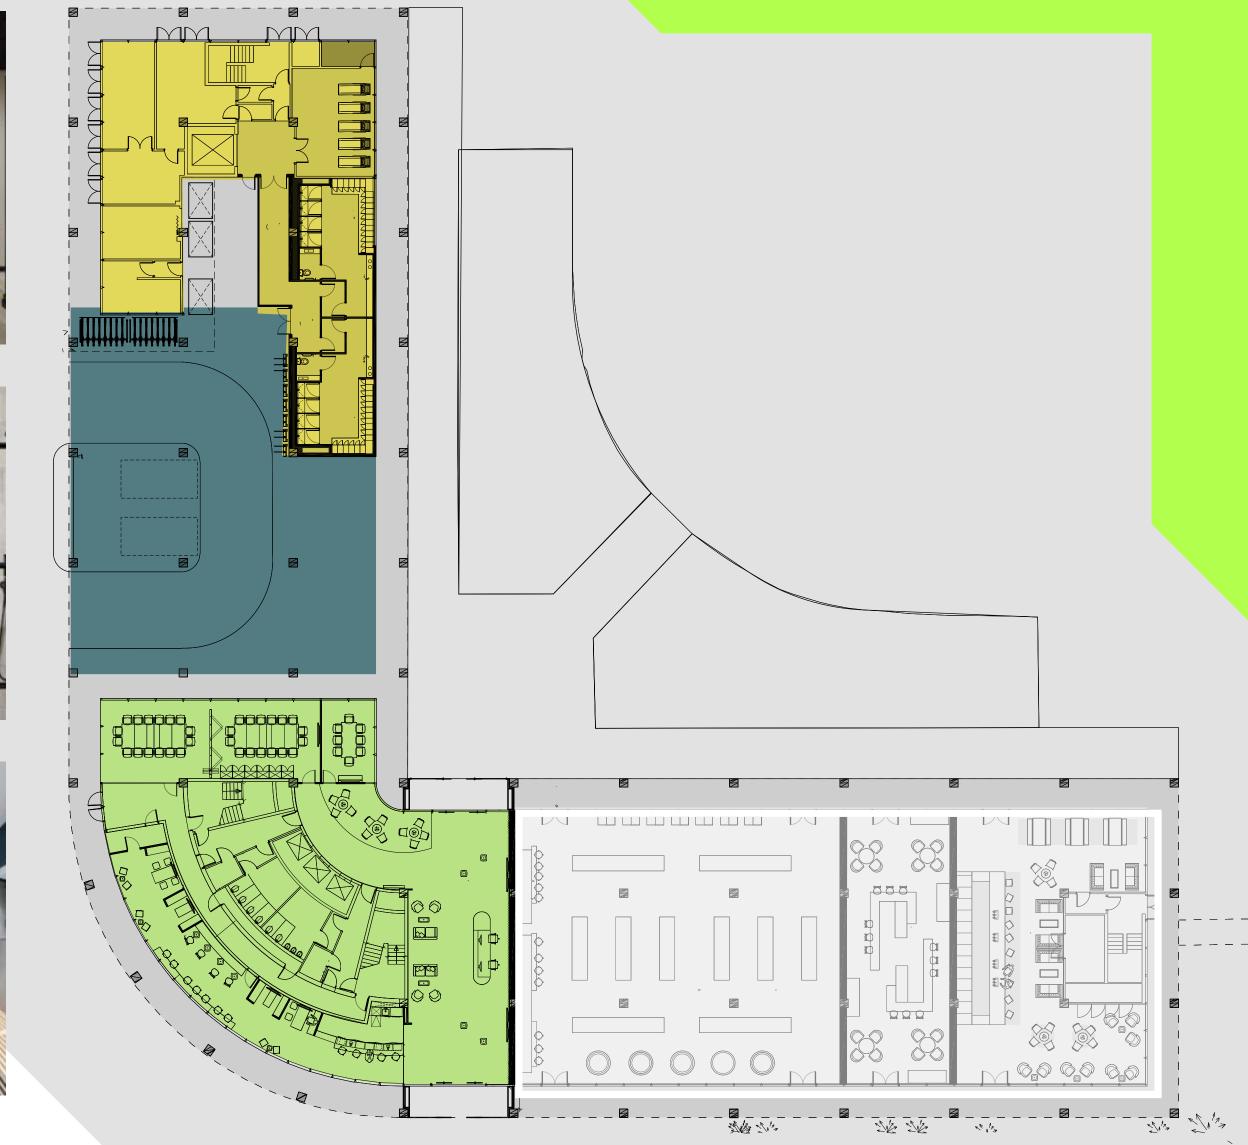

### ARCHITECT **BLOCK PLAN**

- A space to re-energise
- On-site fitness facilities available
- Shower amenities
- On-site vehicle parking & charging stations
- Electric scooter and bicycle zones
- Drop off and collections area
- Welcoming reception area with concierge
- Flexible meeting rooms
- Event and wellness space
- Supportive neighbouring businesses
- Variety of on-site local retailers

# **GROUND FLOORPLAN**

### A

- Key transitional space
- Client focused concierge
- Media content
- Biophilic experience

### B

- Open refreshments area
- Interactive spaces
- Collaboration space
- Seamlessly connected technology

### C

- Meeting room suite
- Flexible for various work modes
- Versatile event space
- Direct access to media