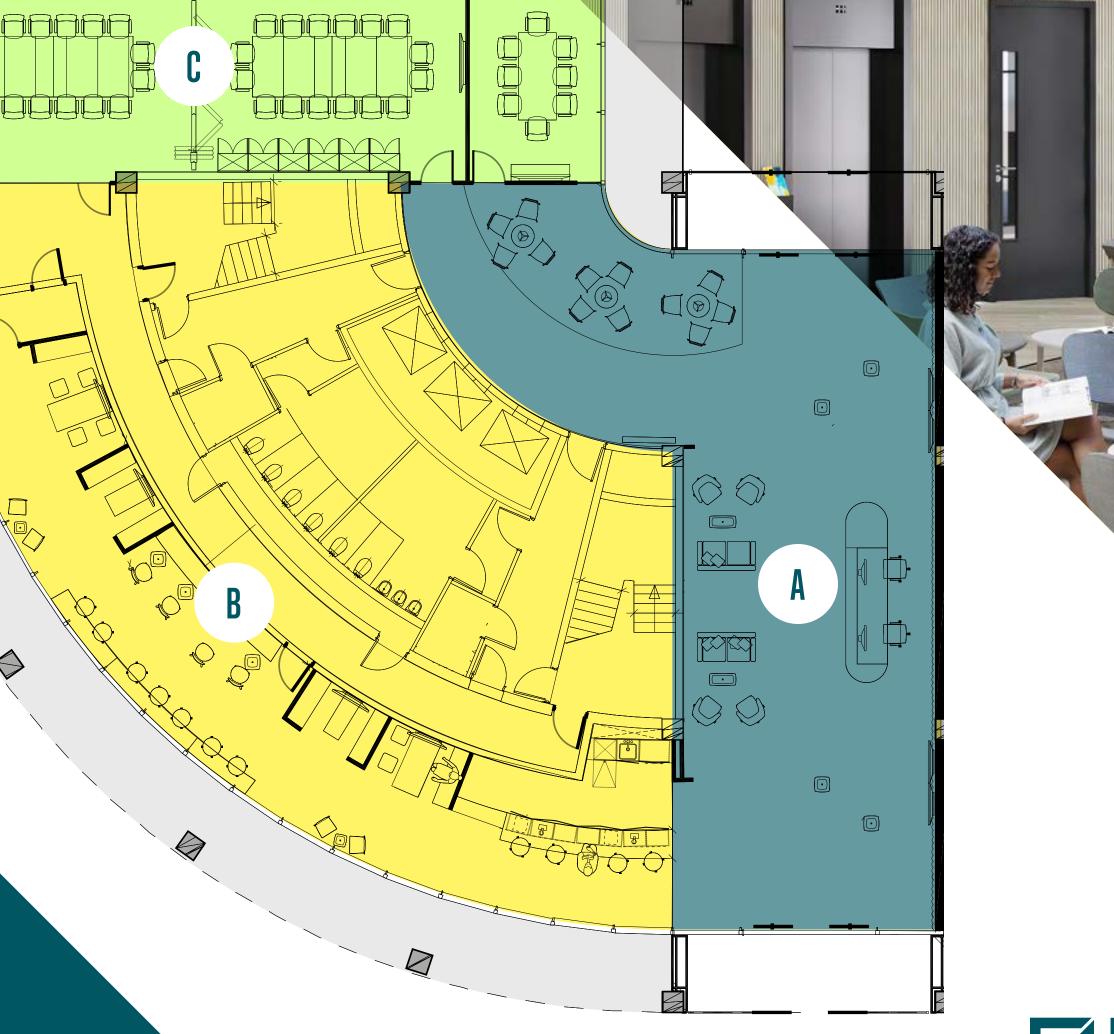

# **GROUND FLOORPLAN**

### A

- Key transitional space
- Client focused concierge
- Media content
- Biophilic experience

### B

- Open refreshments area
- Interactive spaces
- Collaboration space
- Seamlessly connected technology

### C

- Meeting room suite
- Flexible for various work modes
- Versatile event space
- Direct access to media