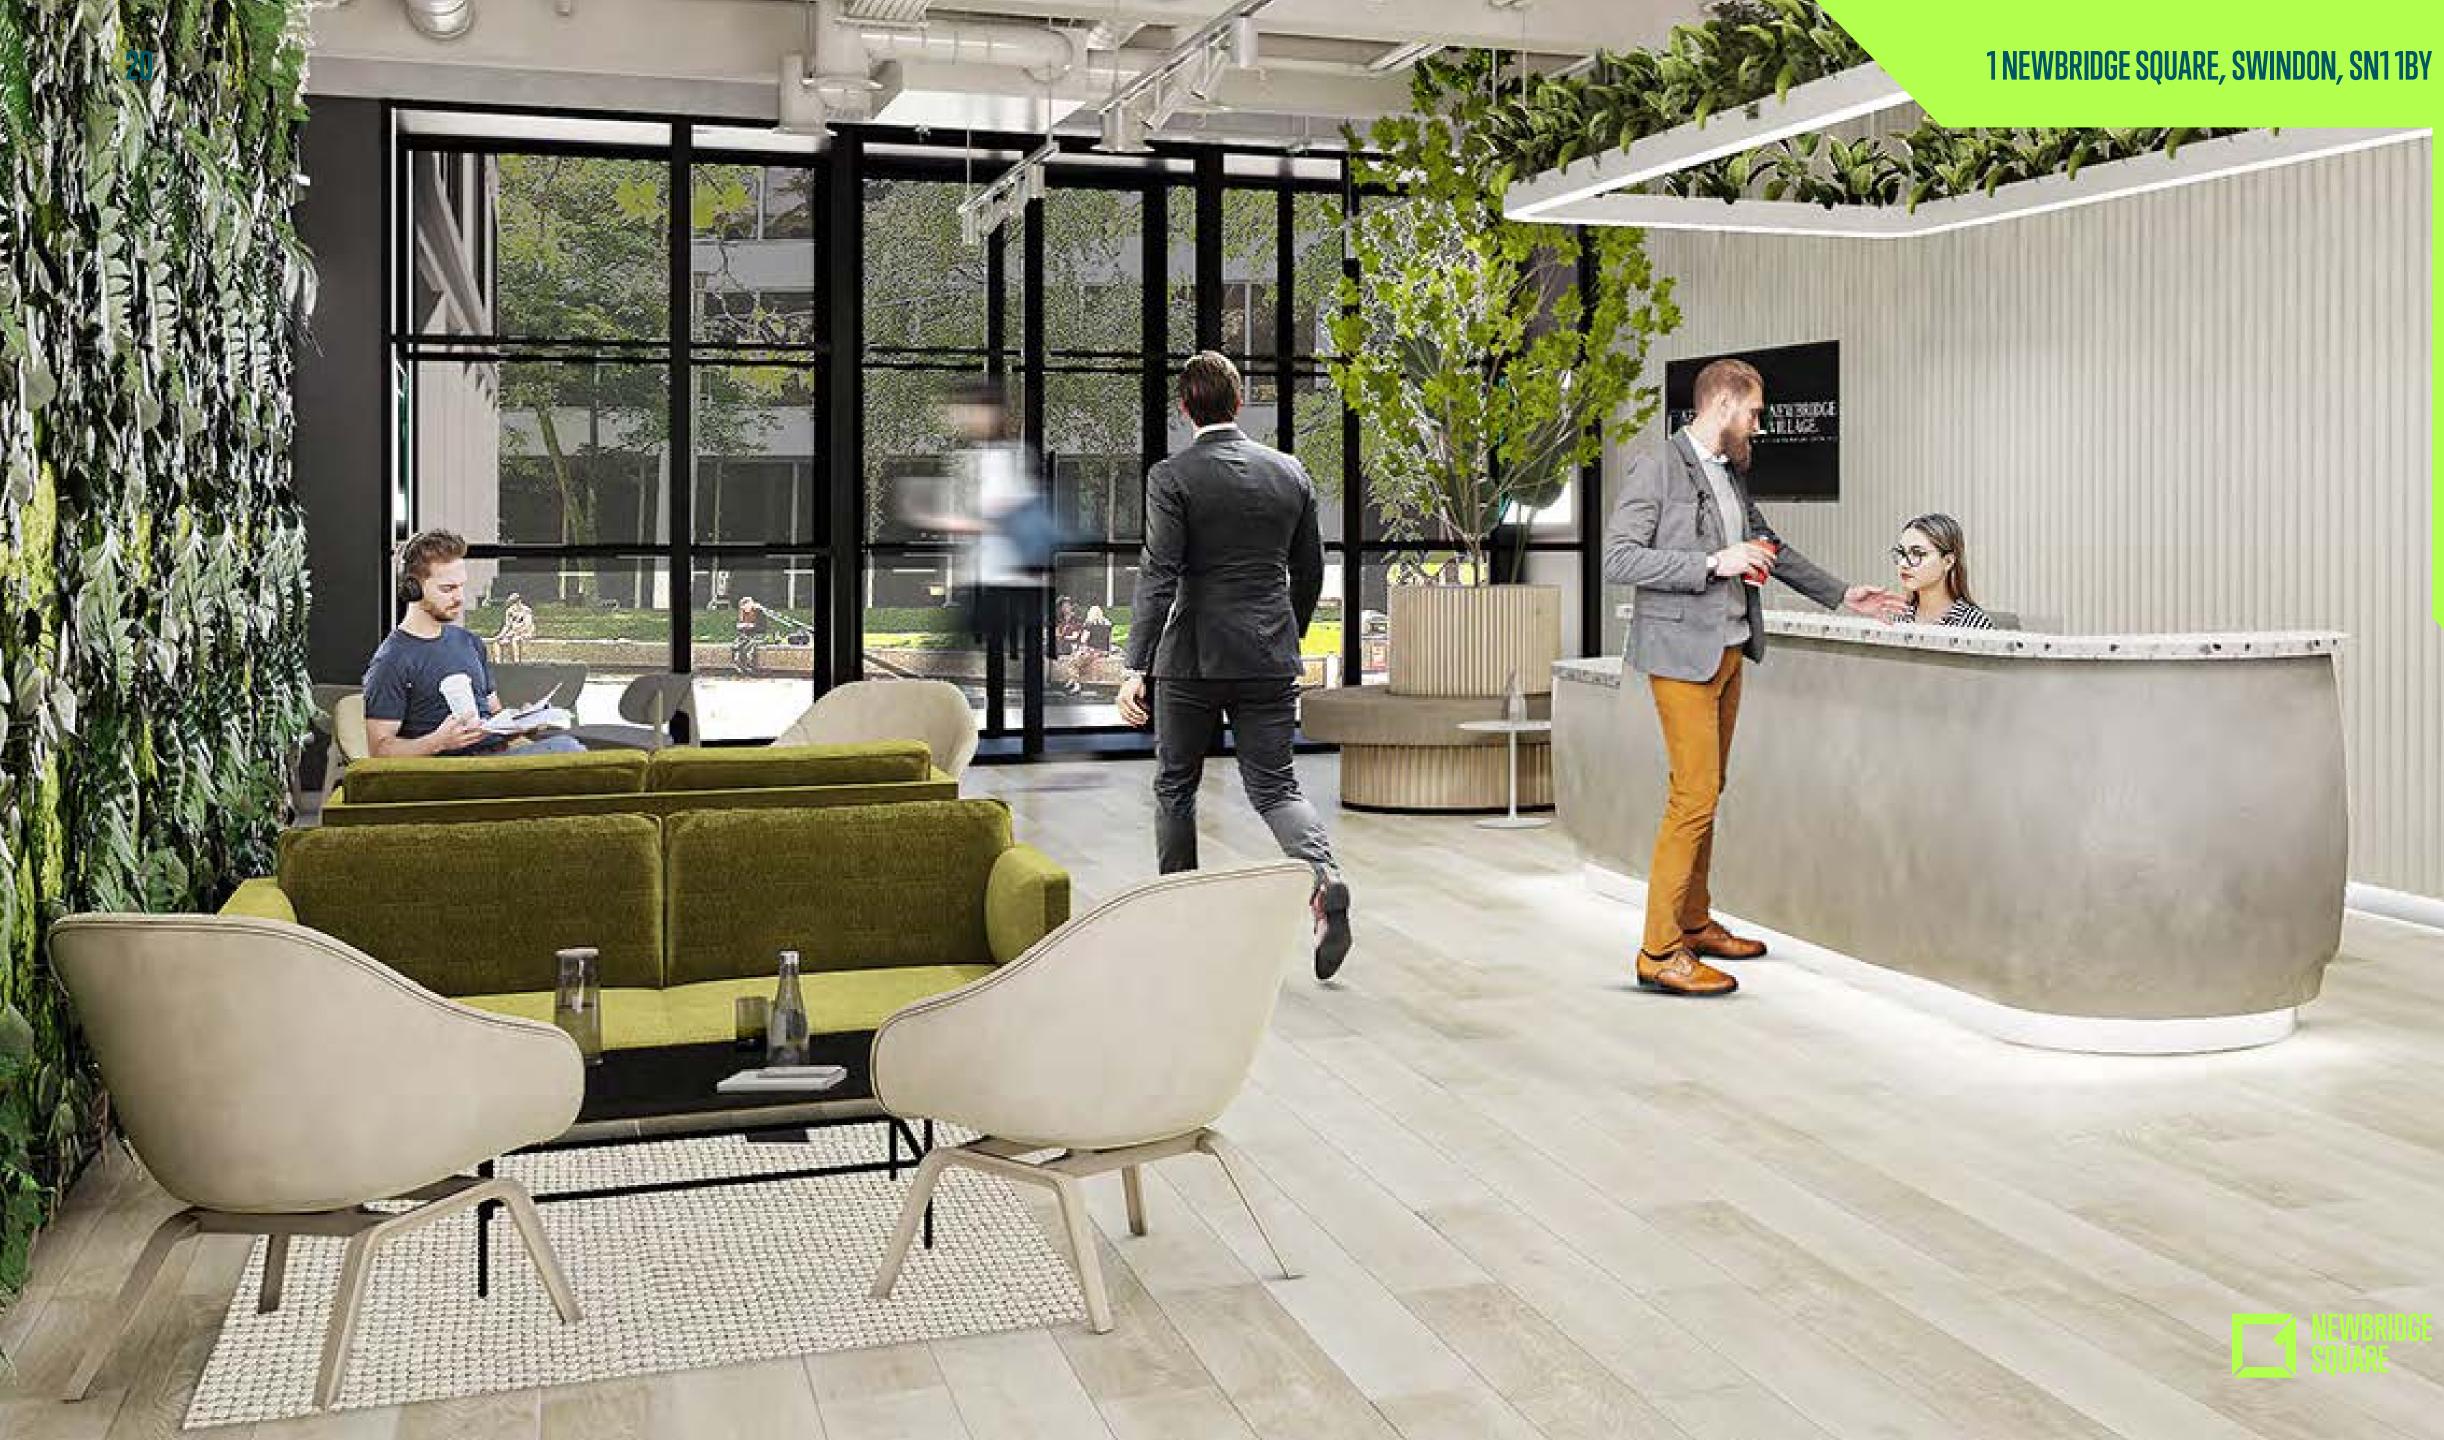

We envisage a customer-orientated experience from the moment you walk through the door. Be pleasantly greeted at the concierge desk with an array of services available to enhance your business and your well-being throughout the day. Using recycled materials, we enhance our sustainability practices through green walls, planters, music curators and relaxing scent diffusers.

### **A POSITIVE WORKING ENVIRONMENT**

Designed with wellbeing prioritised, we present a balanced, comforting, and serene ambience from the reception area, right through to your desk.

Scattering a handful of casual and informal breakout spaces, employees can take a breather and relax in dedicated community spaces within the building. Offering an inspiring range of wellness functions such as yoga and group therapy sessions, we aim to establish a healthy, resilient, and positive working environment where people will feel energised and rejuvenated throughout their workday. Promoting a regenerative, user-enhanced design, 1 Newbridge Square is built for the people, the business and the future.

### A

- Key transitional space
- Client focused concierge
- Media content
- Biophilic experience

### B

- Open refreshments area
- Interactive spaces
- Collaboration space
- Seamlessly connected technology