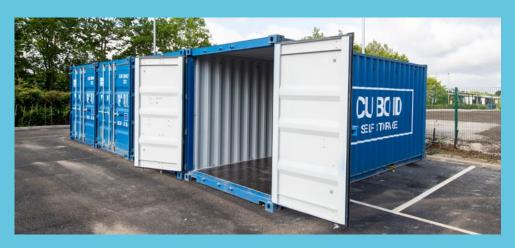

# OUR CONTAINERS

# WHAT CAN YOU FIT IN A UNIT?

OUR STORAGE UNITS ARE IDEAL FOR STORING YOUR BELONGINGS IN MANY SITUATIONS INCLUDING HOUSE RENOVATIONS, OFFICE MOVES AND MUCH MORE. WE PROVIDE 20 FT CONTAINERS WHICH ARE SIZED AT MORE THAN 1,110 CUBIC FEET AND CAN HOLD APPROXIMATELY 240 MEDIUM SIZED BOXES.

Our storage units are secured by individual, purpose-designed locks which are best in class, and come with lockboxes as standard. They are also floored with marine-grade plywood and feature a ventilation network which keeps condensation to a minimum – making them ideal to store whatever you need, even if it is fragile or sensitive to the environment.