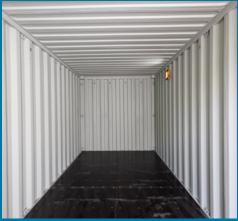

# OUR CONTAINERS

Our storage units are secured by individual, purpose-designed locks which are best in class, and come with lockboxes as standard. They are also floored with marine-grade plywood and feature a ventilation network which keeps condensation to a minimum – making them ideal to store whatever you need, even if it is fragile or sensitive to the environment.