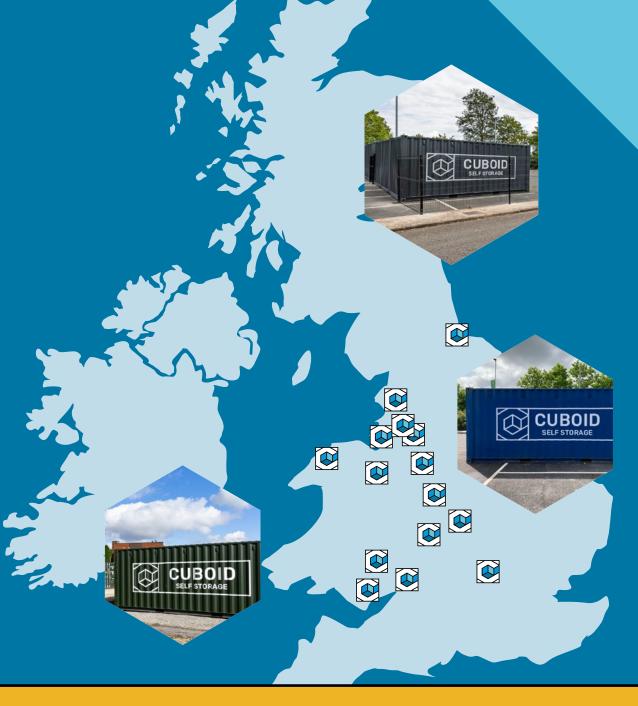

## LOCATIONS

Our storage units are located close to local communities to make storing your belongings as easy and convenient as possible.

You can find us in handy, nearby locations that you can visit as often and as easily as you like. It's a safe, secure option that is close enough to keep all your belongings within reach for that added peace of mind.

- RUNCORN
- ECCLESTON
- CAERNARFON
- TAMWORTH
- WREXHAM
- WATFORD
- CWMBRAN
- CALDICOT

- NEWPORT
- NORTH CHESHIRE
- WARWICK
- PETERLEE
- NORTHWICH
- DEESIDE
- BOLTON
- TYSELEY