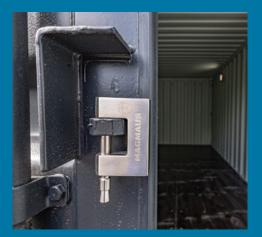

Our storage units are secured by individual, purpose-designed locks which are best in class, and come with lockboxes as standard. They are also floored with marine-grade plywood and feature a ventilation network which keeps condensation to a minimum – making them ideal to store whatever you need, even if it is fragile or sensitive to the environment.