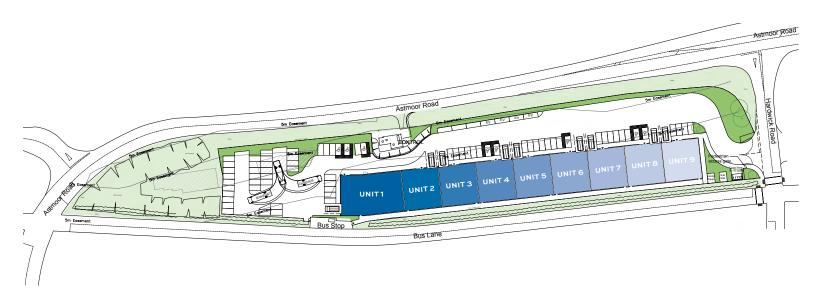

FLOOR AREAS ARE GROSS INTERNAL AREAS.

TO LET

NEW BUILD INDUSTRIAL UNITS
FROM 2,666-4,499 SQ.FT

**FLOOR PLAN** 

Astmoor is one of the largest industrial estates in Runcorn, and now benefits from the new Mersey Gateway Bridge which has further enhanced connectivity, attracting a huge variety of occupiers.