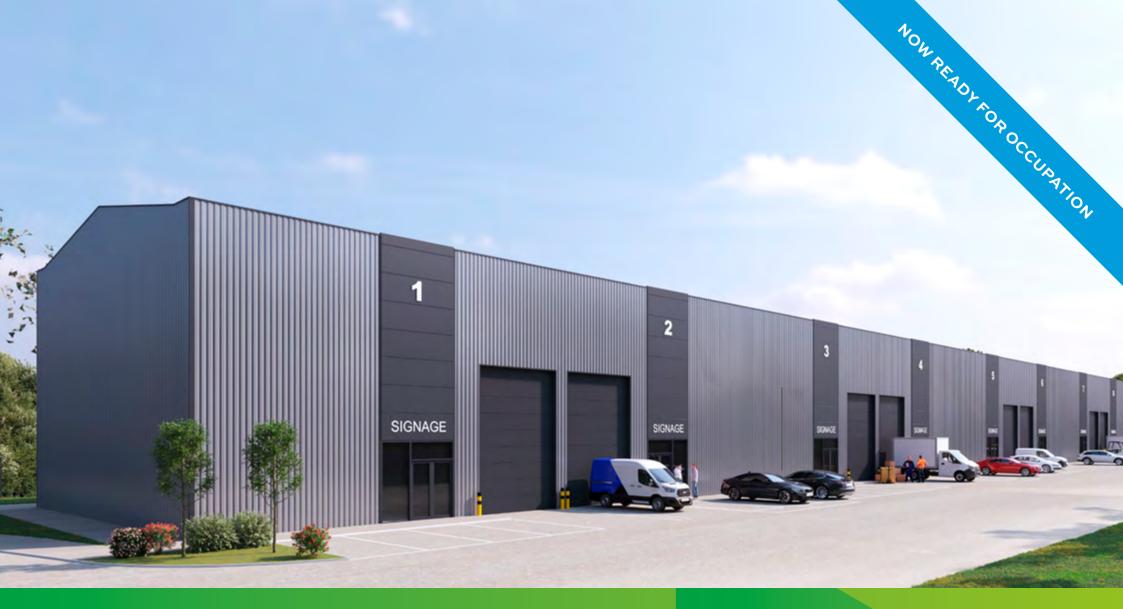

TO LET

NEW BUILD INDUSTRIAL UNITS
FROM 2,666-4,499 SQ.FT

ASTMOOR POINT, HARDWICK ROAD
ASTMOOR INDUSTRIAL ESTATE, RUNCORN WA71PH

**8M EAVES TO HAUNCH** 

UNITS CAN BE COMBINED

ELECTRIC ROLLER SHUTTER DOORS UP TO 5.6M HEIGHT & 4M WIDE ROLLER SHUTTER ACCESS

**3 PHASE ELECTRIC** 

**DEDICATED PARKING TO ALL UNITS** 

**ONSITE CYCLE PARKING** 

**EV CHARGING** 

**BESPOKE FIT OUT AVAILABLE** 

**SPECIFICATION** 

| UNIT  | SQ FT  |
|-------|--------|
| 1     | 4,499  |
| 2     | 2,666  |
| 3     | 2,666  |
| 4     | 2,666  |
| 5     | 2,666  |
| 6     | 2,666  |
| 7     | 2,666  |
| 8     | 2,666  |
| 9     | 2,666  |
| TOTAL | 25,829 |