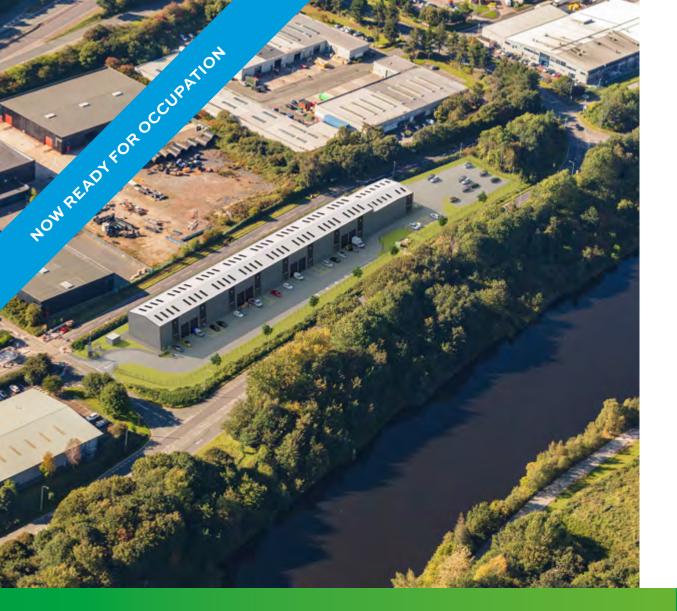

FLOOR AREAS ARE GROSS INTERNAL AREAS.

TO LET

NEW BUILD INDUSTRIAL UNITS
FROM 2,666-4,499 SQ.FT

**FLOOR PLAN** 

Astmoor is one of the largest industrial estates in Runcorn, and now benefits from the new Mersey Gateway Bridge which has further enhanced connectivity, attracting a huge variety of occupiers.

Astmoor Industrial Estate is situated to the east of Runcorn and benefits from good dual carriageway links to the M56 motorway via the A558 and A56.

Runcorn is located in north west Cheshire approximately 30 miles south west of Manchester, 18 miles south east of Liverpool and 20 miles north east of Chester.