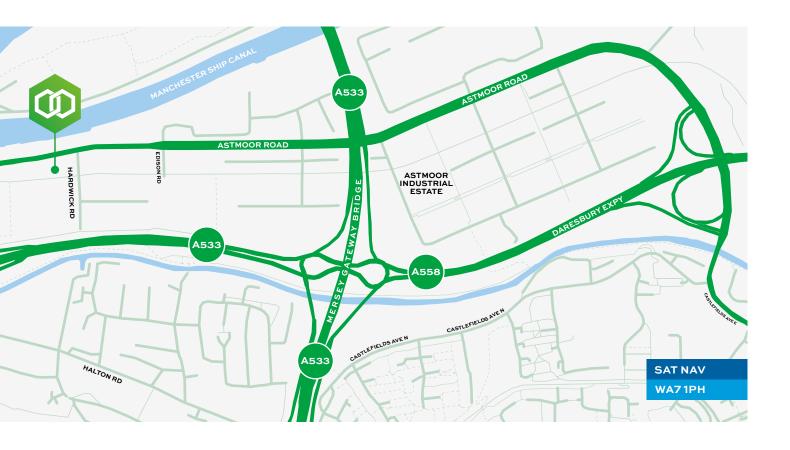

Astmoor Industrial Estate is situated to the east of Runcorn and benefits from good dual carriageway links to the M56 motorway via the A558 and A56.

Runcorn is located in north west Cheshire approximately 30 miles south west of Manchester, 18 miles south east of Liverpool and 20 miles north east of Chester.

TO LET

NEW BUILD INDUSTRIAL UNITS
FROM 2,666-4,499 SQ.FT

LOCATION