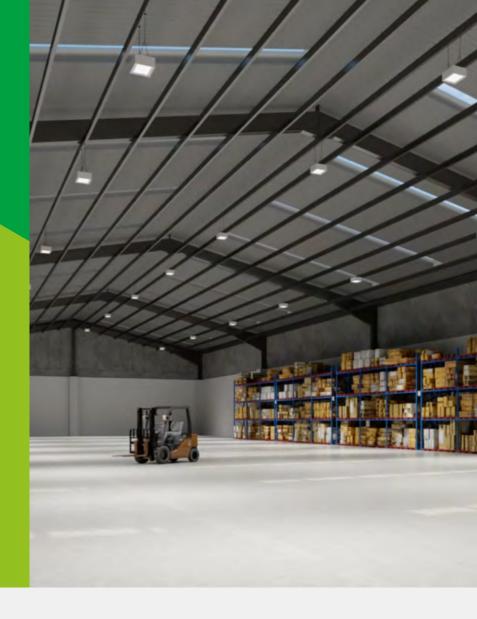

TO LET

NEW BUILD INDUSTRIAL UNITS
FROM 2,666-4,499 SQ.FT

ASTMOOR POINT, HARDWICK ROAD
ASTMOOR INDUSTRIAL ESTATE, RUNCORN WA71PH

**8M EAVES TO HAUNCH** 

UNITS CAN BE COMBINED

ELECTRIC ROLLER SHUTTER DOORS UP TO 5.6M HEIGHT & 4M WIDE ROLLER SHUTTER ACCESS

**3 PHASE ELECTRIC** 

**DEDICATED PARKING TO ALL UNITS** 

**ONSITE CYCLE PARKING** 

**EV CHARGING** 

**BESPOKE FIT OUT AVAILABLE** 

**SPECIFICATION** 

| UNIT  | SQ FT  |
|-------|--------|
| 1     | 4,499  |
| 2     | 2,666  |
| 3     | 2,666  |
| 4     | 2,666  |
| 5     | 2,666  |
| 6     | 2,666  |
| 7     | 2,666  |
| 8     | 2,666  |
| 9     | 2,666  |
| TOTAL | 25,829 |