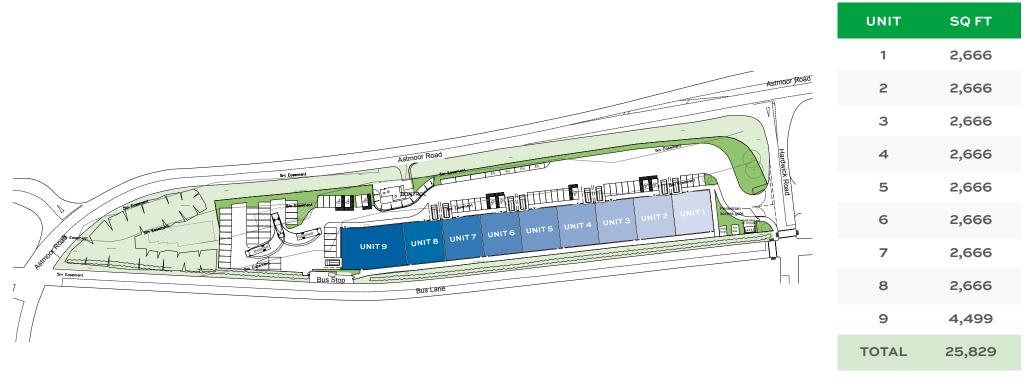

FLOOR AREAS ARE GROSS INTERNAL AREAS.

## **FLOOR PLAN**

Astmoor is one of the largest industrial estates in Runcorn, and now benefits from the new Mersey Gateway Bridge which has further enhanced connectivity, attracting a huge variety of occupiers.