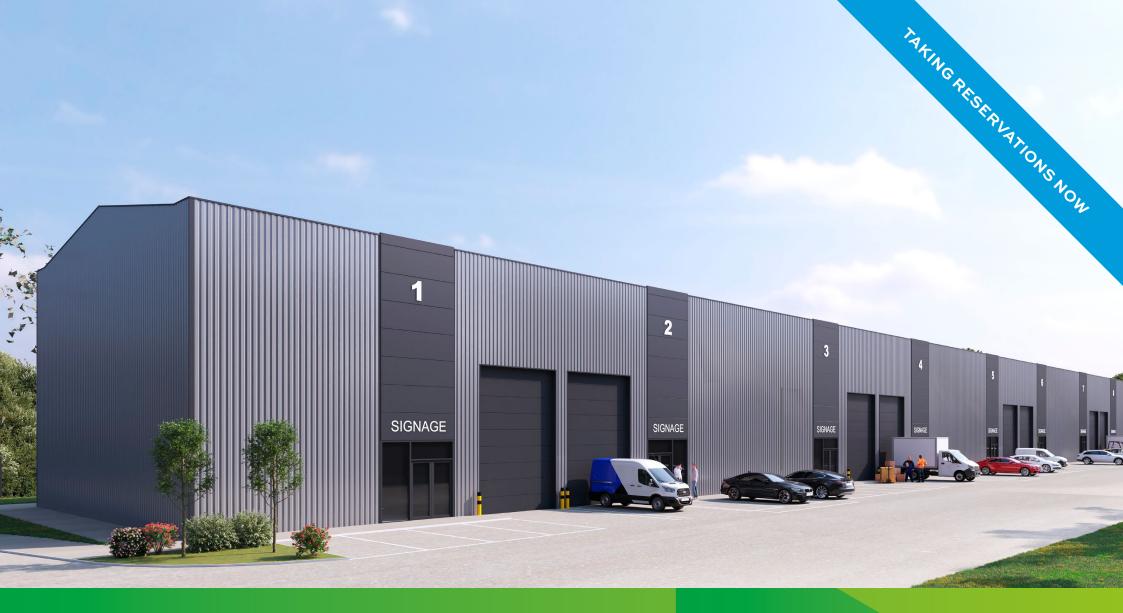

## **8M EAVES TO HAUNCH**

UNITS CAN BE COMBINED

- ELECTRIC ROLLER SHUTTER DOORS UP TO 5.6M HEIGHT & 4M WIDE ROLLER SHUTTER ACCESS
- S PHASE ELECTRIC
- (P) DEDICATED PARKING TO ALL UNITS
- ONSITE CYCLE PARKING
- **EV CHARGING** 
  - BESPOKE FIT OUT AVAILABLE