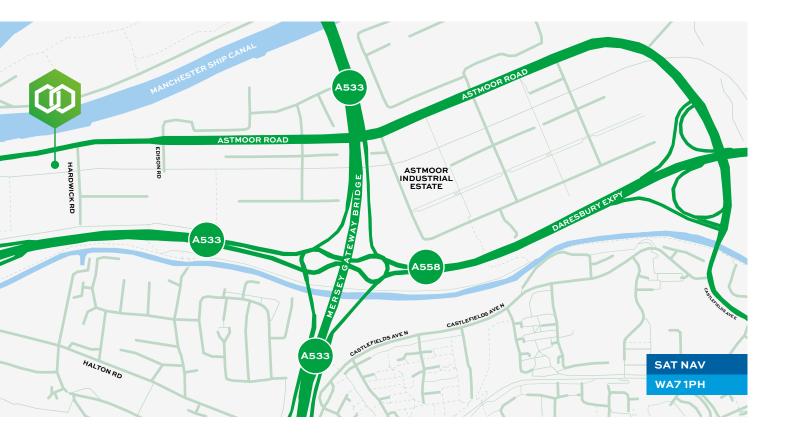

Astmoor Industrial Estate is situated to the east of Runcorn and benefits from good dual carriageway links to the M56 motorway via the A558 and A56.

Runcorn is located in north west Cheshire approximately 30 miles south west of Manchester, 18 miles south east of Liverpool and 20 miles north east of Chester.