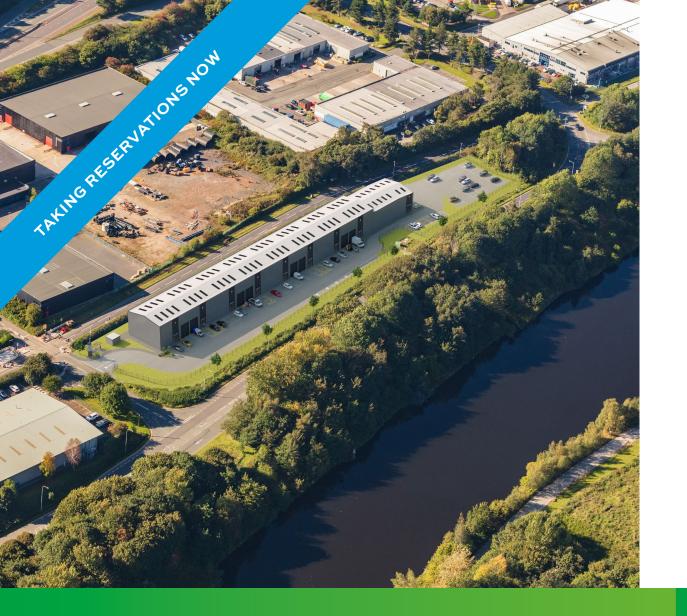

ASTMOOR POINT, HARDWICK ROAD ASTMOOR INDUSTRIAL ESTATE, RUNCORN WA7 1PH

Carl Carl

## **FLOOR PLAN**

Astmoor is one of the largest industrial estates in Runcorn, and now benefits from the new Mersey Gateway Bridge which has further enhanced connectivity, attracting a huge variety of occupiers.