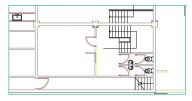

# **THE HUB**

TO LET
City Centre Office

2,129 sq ft across 3 floors

ST. PETERS

MALL.

DERBY



## **SPECIFICATION**



Ground - 1,165 sq ft First - 736 sq ft Second - 227 sq ft Total: 2,129 sq ft



### DESK (AS A GUIDE)

Ground- 12-15 First- 8-10



#### WC

DDA compliant on Ground Floor Cosmetic refurb on 2nd floors



#### **KITCHEN**

Opened up with small breakout space - on 2nd floor



#### **ACCESS**

Potentially 24 hr access



#### **BESPOKE OFFICE FIT OUT AVAILABLE**





#### **GROUND FLOOR**

(Potential layout)



#### **SECOND FLOOR**



#### **FIRST FLOOR**

(Potential layout)

### **LOCATION**

Located in the heart of Derby City Centre, finding St Peters Mall is easy with its great transport links and parking facilities for up to 3,600 vehicles.

St Peters Mall is connected to Intu Derby Shopping Centre, a scheme that comprises of 1.3 million sq ft of retail space, allowing the Mall to benefit from the extended footfall between Intu and the rest of the city centre.





Annual footfall of 24 million, with 2.1 million being recorded directly through St Peters Mall





# **THE HUB**



Image for illustration purposes only.

#### **FURTHER INFORMATION**

Tim Wyer | twyer@fi-rem.com 07718 651 320 01257 263 010



**0845 500 61 61** www.fi-rem.com

FIREM Ltd for themselves and any joint agents, ven