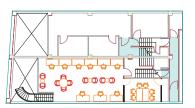

# **THE HUB**

TO LET
City Centre Office

2,129 sq ft across 3 floors

ST. PETERS

MALL.

DERBY



## **SPECIFICATION**



Ground - 1,165 sq ft First - 736 sq ft Second - 227 sq ft Total: 2,129 sq ft



### DESK (AS A GUIDE)

Ground- 12-15 First- 8-10



#### WC

DDA compliant on Ground Floor Cosmetic refurb on 2nd floors



#### **KITCHEN**

Opened up with small breakout space - on 2nd floor



#### **ACCESS**

Potentially 24 hr access



#### **BESPOKE OFFICE FIT OUT AVAILABLE**





#### **GROUND FLOOR**

(Potential layout)



#### **SECOND FLOOR**



#### **FIRST FLOOR**

(Potential layout)

### **LOCATION**

Located in the heart of Derby City Centre, finding St Peters Mall is easy with its great transport links and parking facilities for up to 3,600 vehicles.

St Peters Mall is connected to Intu Derby Shopping Centre, a scheme that comprises of 1.3 million sq ft of retail space, allowing the Mall to benefit from the extended footfall between Intu and the rest of the city centre.





Annual footfall of 24 million, with 2.1 million being recorded directly through St Peters Mall





# **THE HUB**



Image for illustration purposes only.

#### **FURTHER INFORMATION**

Tim Wyer | twyer@fi-rem.com 07718 651 320 01257 263 010



**0845 500 61 61** www.fi-rem.com

FIREM Ltd for themselves and any joint agents, vendors or lessors of this p