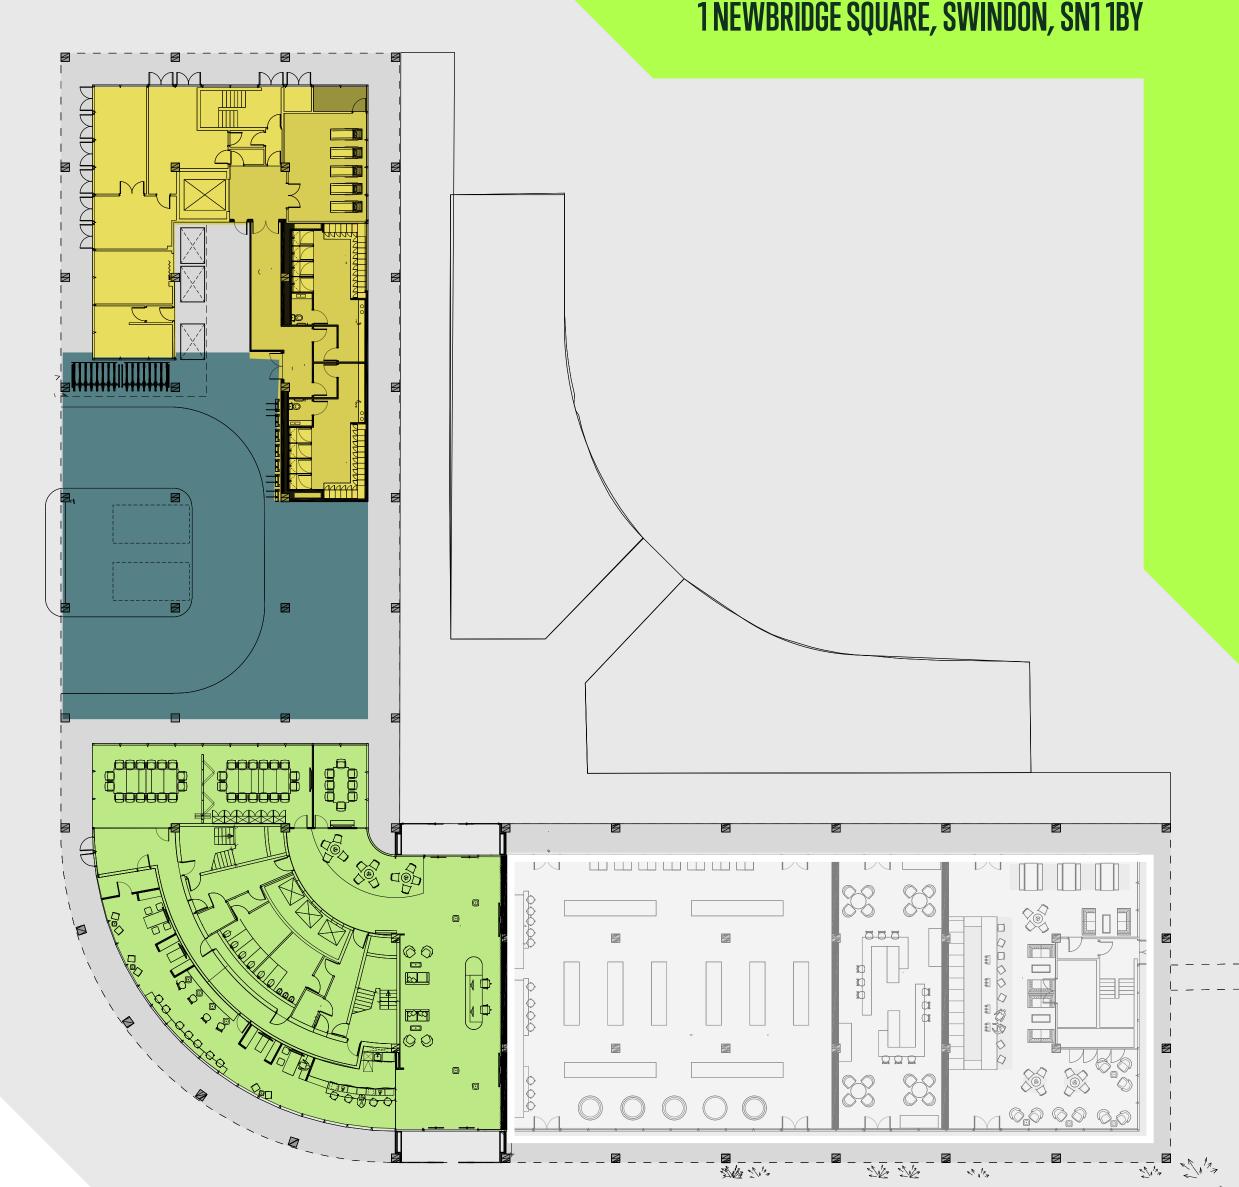

# ARCHITECT **BLOCK PLAN**

- A space to re-energise
- On-site fitness facilities available
- Shower amenities
- On-site vehicle parking & charging stations
- Electric scooter and bicycle zones
- Drop off and collections area
- Welcoming reception area with concierge
- Flexible meeting rooms
- Event and wellness space
- Supportive neighbouring businesses
- Variety of on-site local retailers

# **GROUND FLOORPLAN**