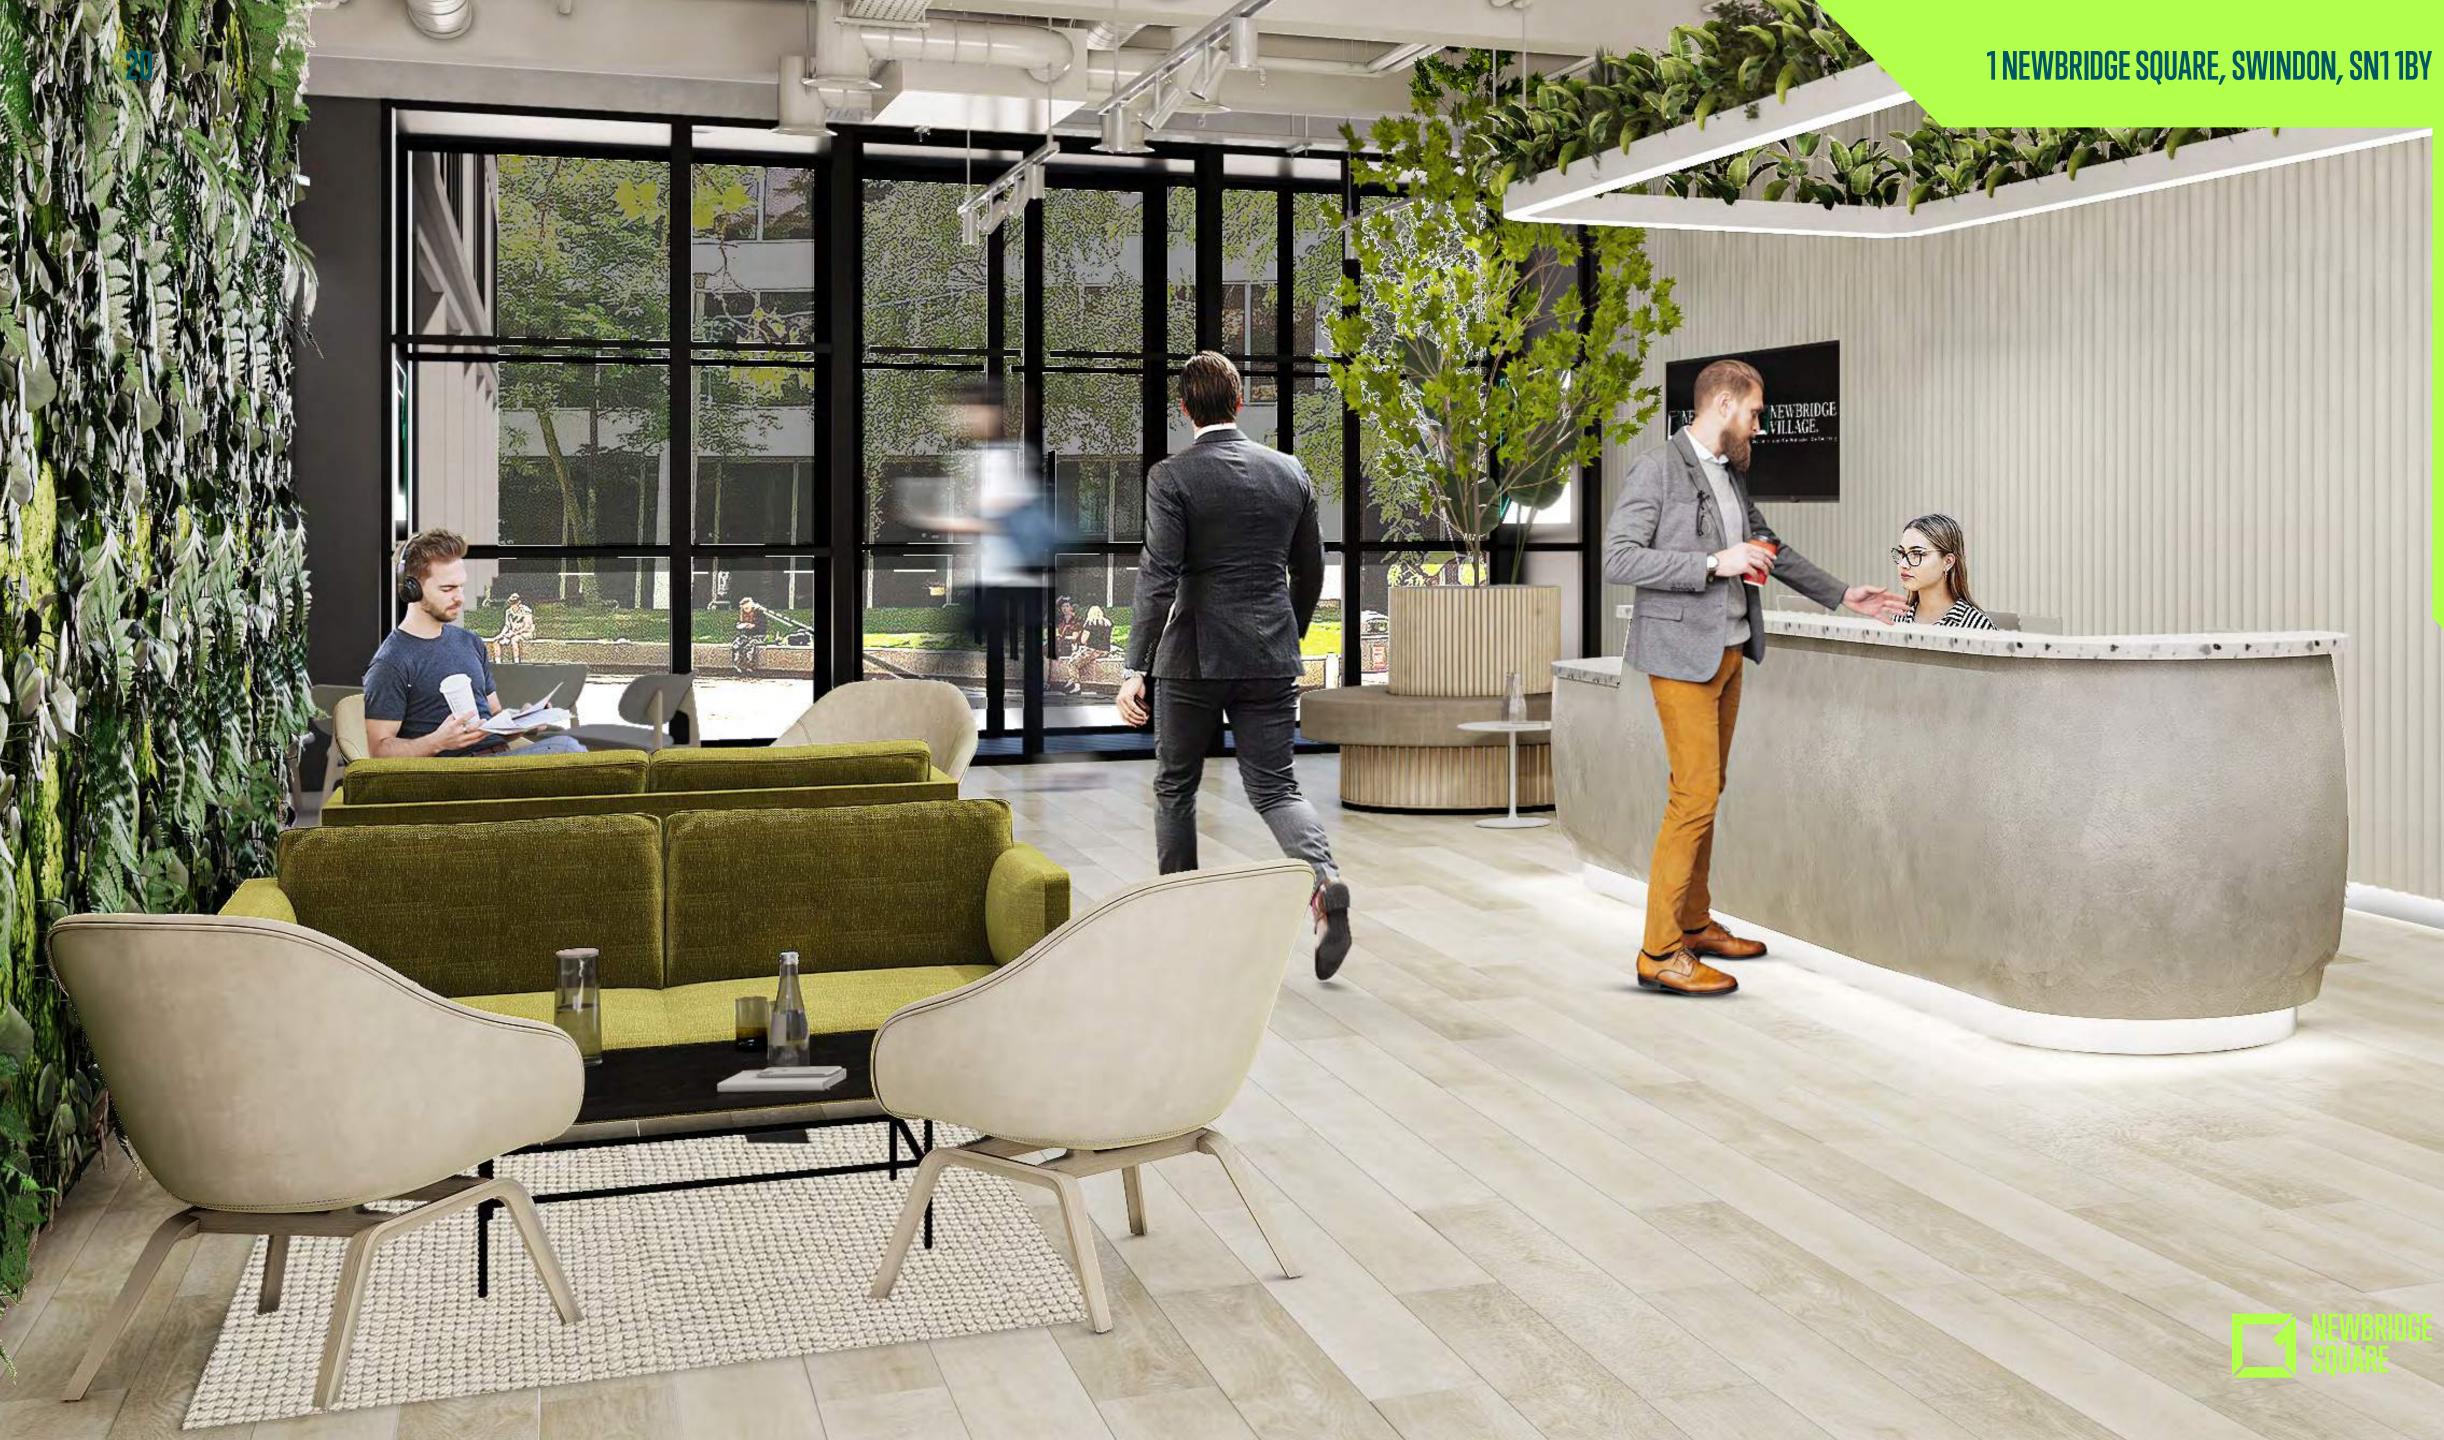

We envisage a customer-orientated experience from the moment you walk through the door. Be pleasantly greeted at the concierge desk with an array of services available to enhance your business and your well-being throughout the day. Using recycled materials, we enhance our sustainability practices through green walls, planters, music curators and relaxing scent diffusers.

### **A POSITIVE WORKING ENVIRONMENT**

Designed with wellbeing prioritised, we present a balanced, comforting, and serene ambience from the reception area, right through to your desk.

Scattering a handful of casual and informal breakout spaces, employees can take a breather and relax in dedicated community spaces within the building. Offering an inspiring range of wellness functions such as yoga and group therapy sessions, we aim to establish a healthy, resilient, and positive working environment where people will feel energised and rejuvenated throughout their workday. Promoting a regenerative, user-enhanced design, 1 Newbridge Square is built for the people, the business and the future.

### A

- Key transitional space
- Client focused concierge
- Media content
- Biophilic experience