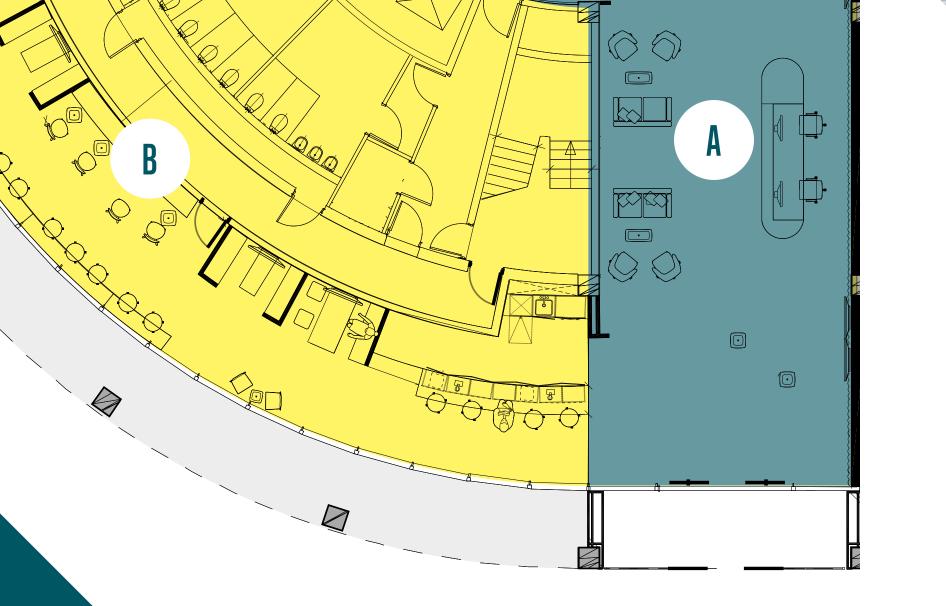

### A

- Key transitional space
- Client focused concierge
- Media content
- Biophilic experience

### B

- Open refreshments area
- Interactive spaces
- Collaboration space
- Seamlessly connected technology