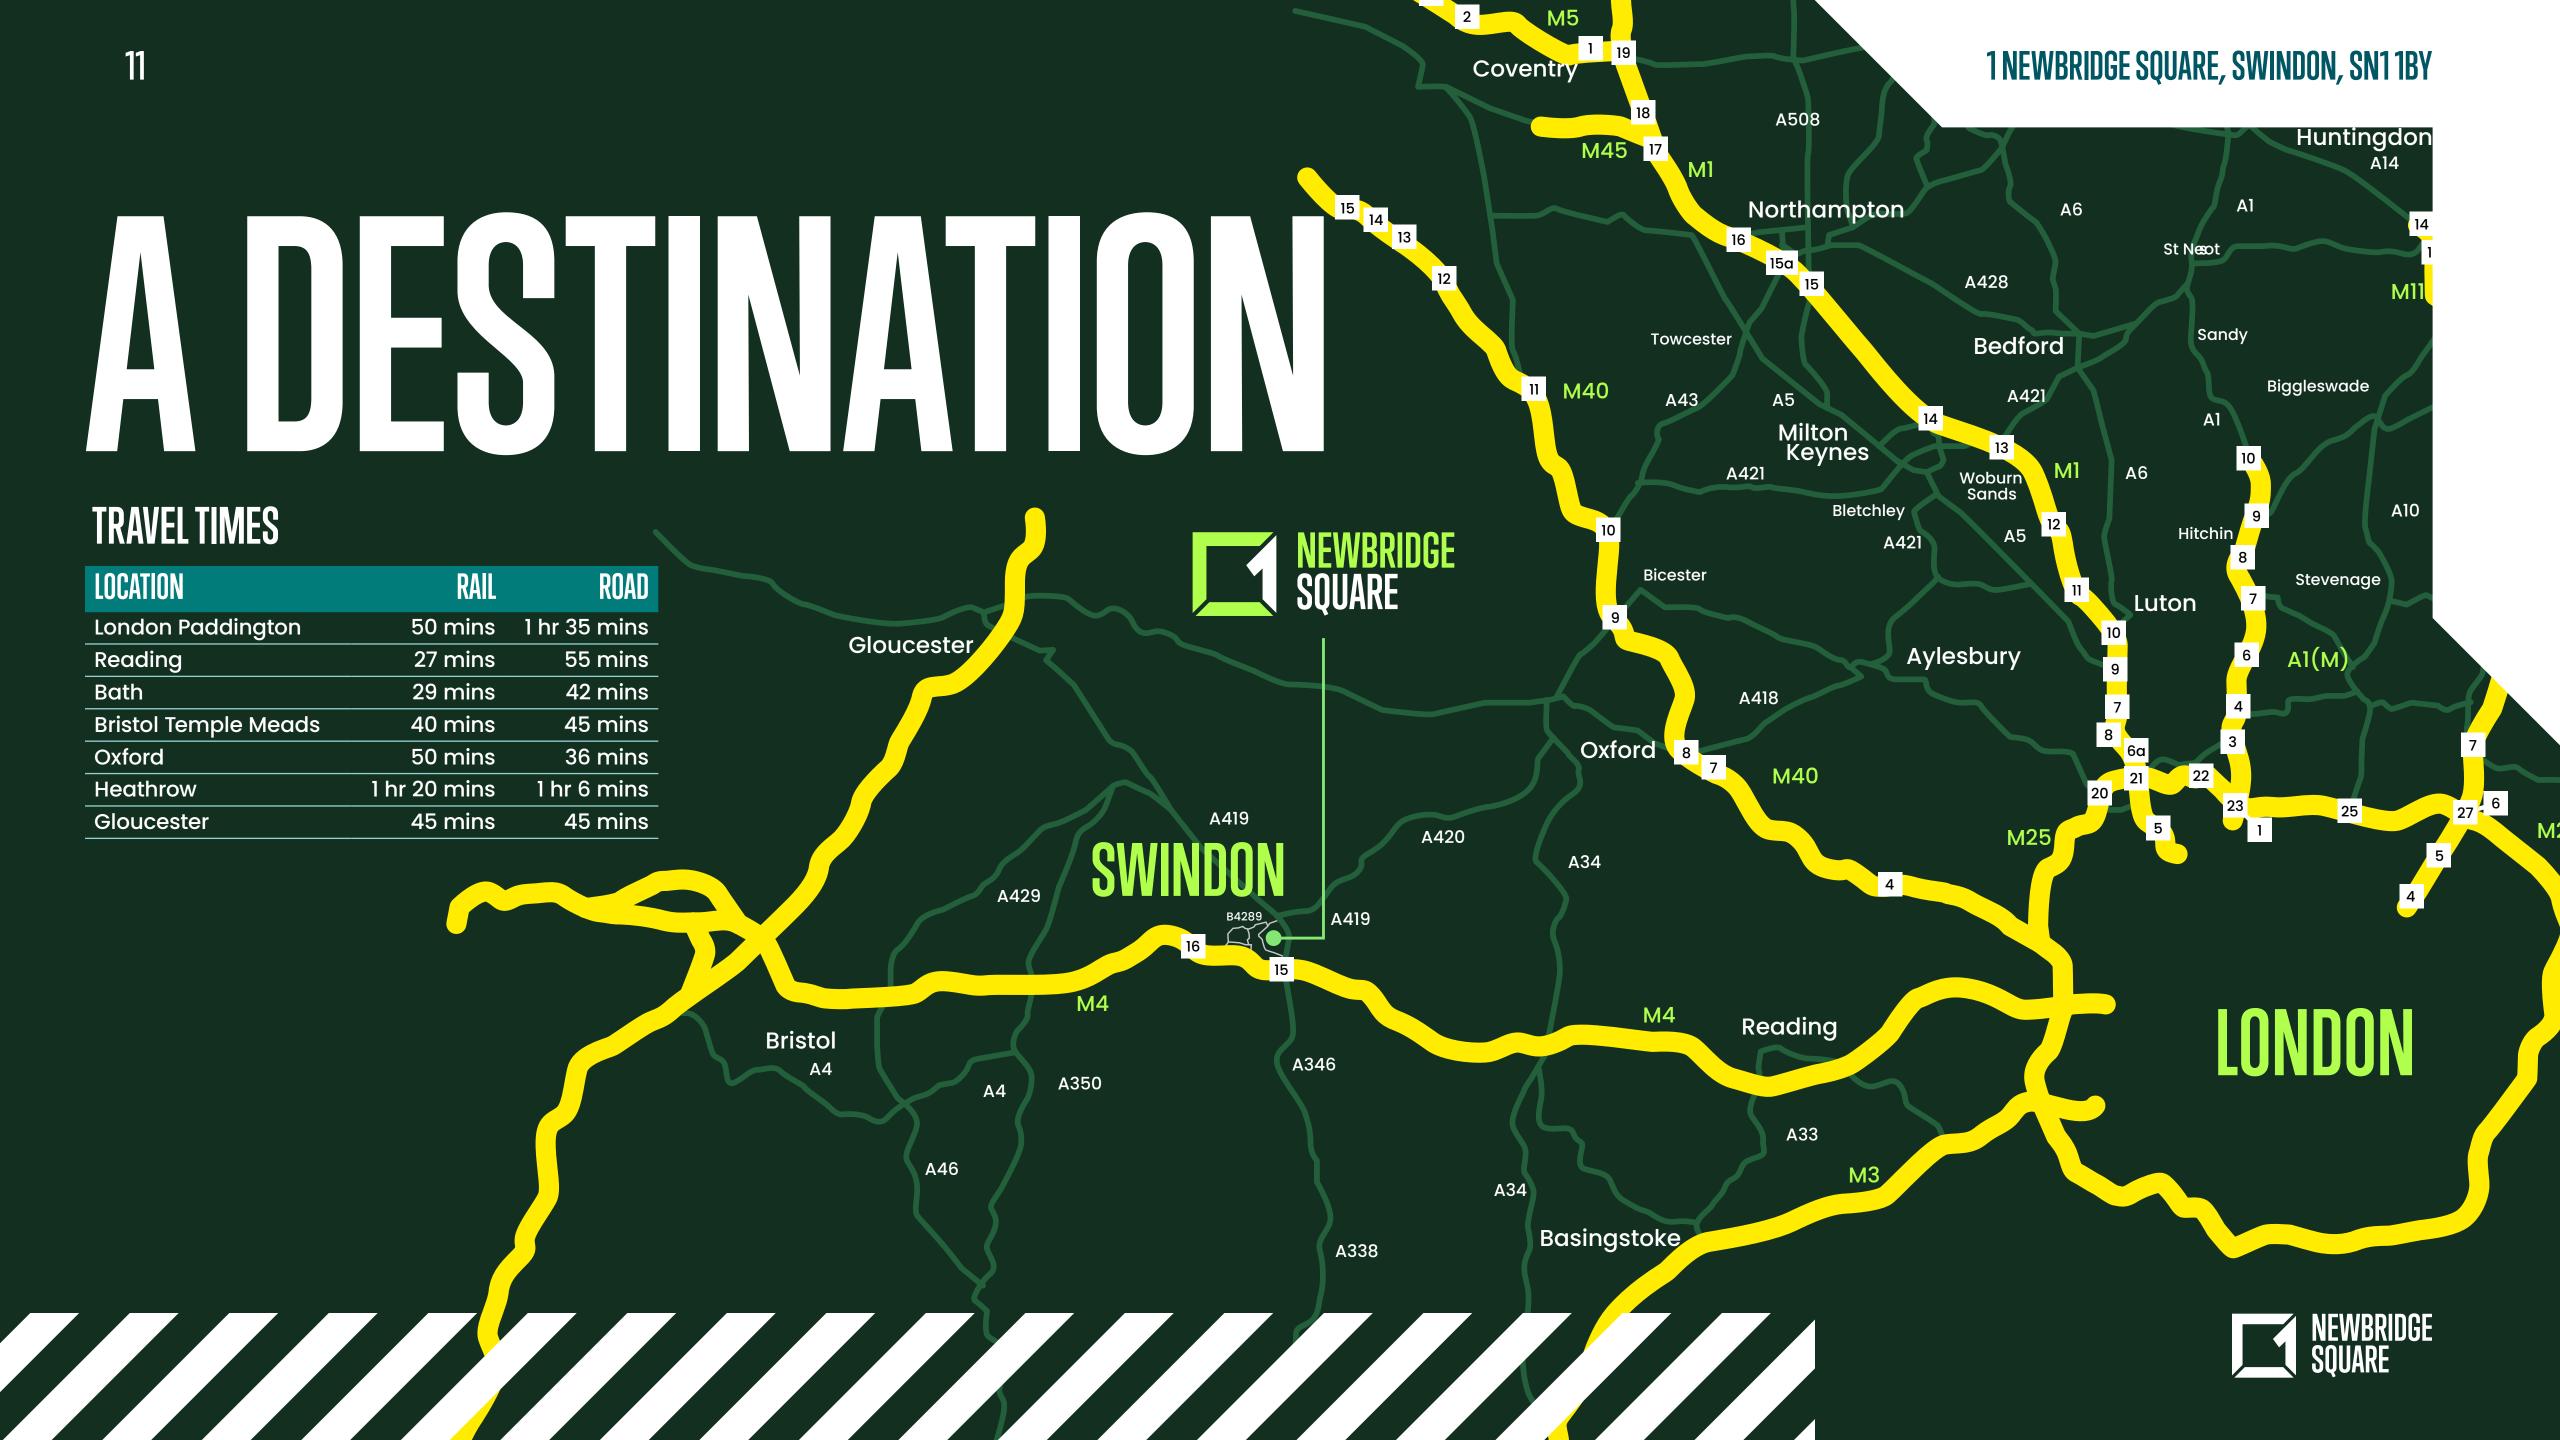

# **THE PERFECT DESTINATION**

Swindon's unparalleled connectivity to London and the South of England is a key attraction for businesses and individuals. Live, work and play in the heart of Swindon Town.

# **TRAVEL TIMES**

| LOCATION             | RAIL         | ROAD         |
|----------------------|--------------|--------------|
| London Paddington    | 50 mins      | 1 hr 35 mins |
| Reading              | 27 mins      | 55 mins      |
| Bath                 | 29 mins      | 42 mins      |
| Bristol Temple Meads | 40 mins      | 45 mins      |
| Oxford               | 50 mins      | 36 mins      |
| Heathrow             | 1 hr 20 mins | 1 hr 6 mins  |
| Gloucester           | 45 mins      | 45 mins      |