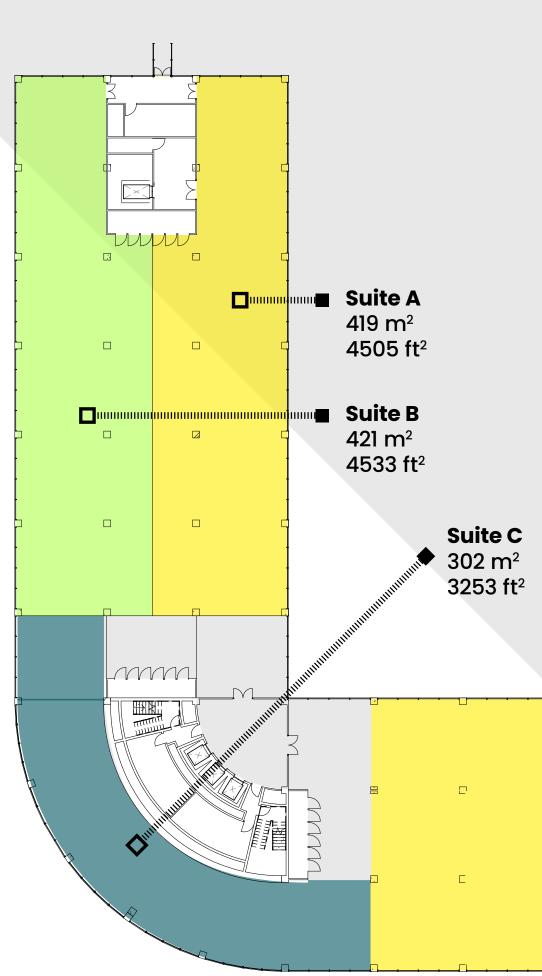

# **GROUND FLOORPLAN**

### A

- Key transitional space
- Client focused concierge
- Media content
- Biophilic experience

### B

- Open refreshments area
- Interactive spaces
- Collaboration space
- Seamlessly connected technology

### C

- Meeting room suite
- Flexible for various work modes
- Versatile event space
- Direct access to media