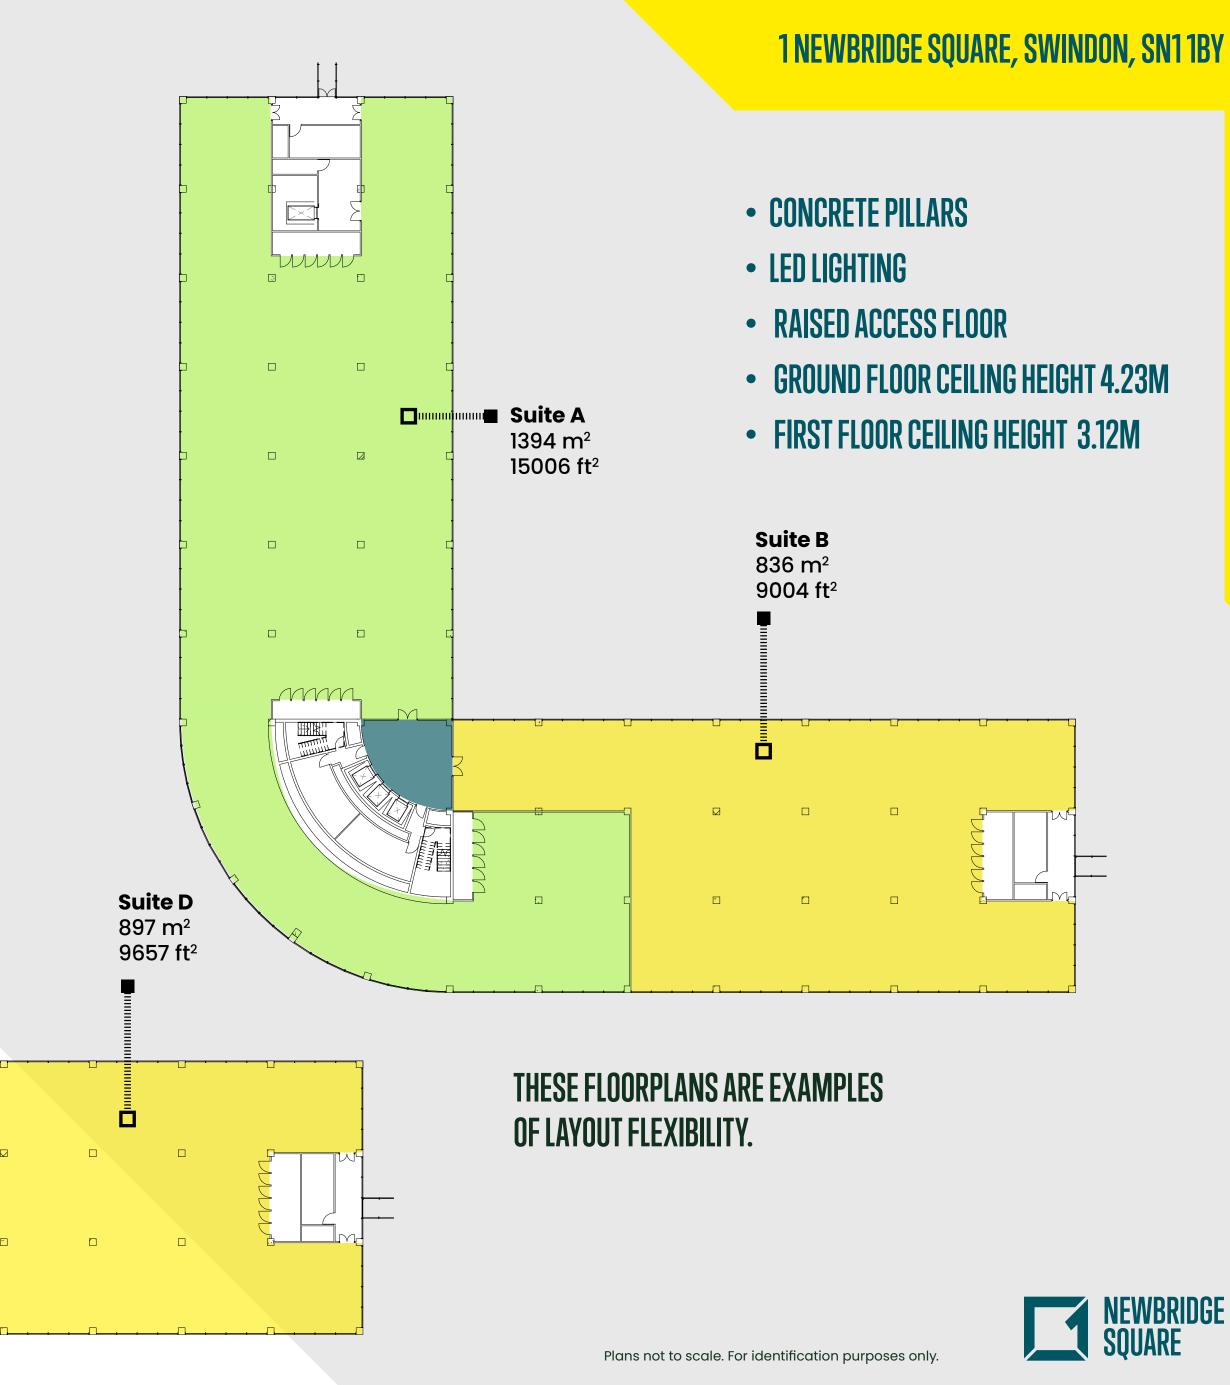

# UPPER FLOOR

- FLEXIBLE FLOORPLATES TO SUIT **ANY REQUIREMENTS**
- SUITES AVAILABLE FROM 3,000 SQFT UP TO CIRCA 96,000 SQFT
- OCCUPANCY RATIO 1:8 SQM PER PERSON