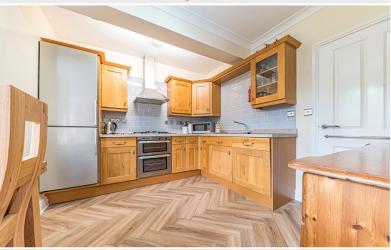

#### Accommodation

Ground Floor:

Communal Entrance Hall With stairway.

First Floor: Communal Landing

Second Floor: Communal Landing.

Entrance Hall With telephone entry system, radiator, built in cupboard.

Utility Room With plumbing for washing machine, radiator.

#### Open Plan Living Room / Dining Kitchen

With windows to two elevations, contemporary glass fronted living flame fitted gas fire, two radiators, fitted base and wall units, sink with mixer tap, ceramic wall tiling, integrated oven, hob, extractor unit, dishwasher.