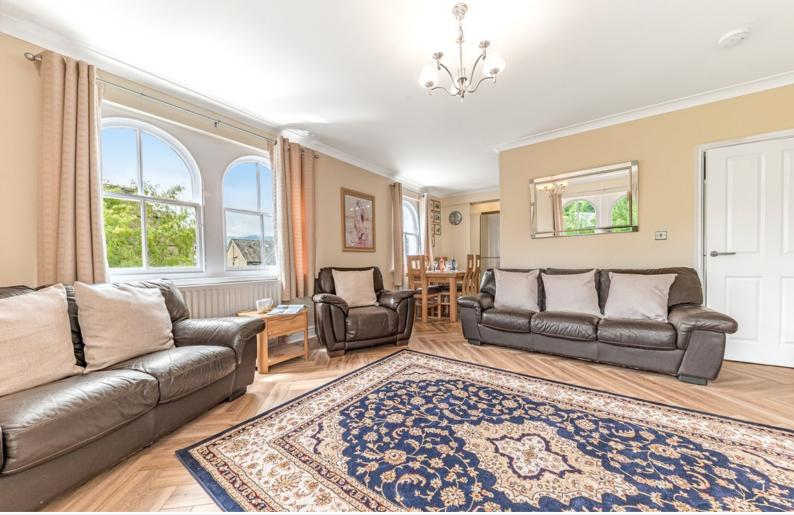

Property Reference: KW0431

3

www.hackney-leigh.co.uk

Living Room

Dining Kitchen

Dining Kitchen

#### Open Plan Living Room / Dining Kitchen

With windows to two elevations, contemporary glass fronted living flame fitted gas fire, two radiators, fitted base and wall units, sink with mixer tap, ceramic wall tiling, integrated oven, hob, extractor unit, dishwasher.