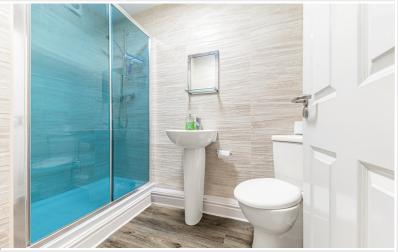

#### En-suite Shower Room

With WC, wash hand basin, large shower cubicle, ceramic wall tiling, heated towel rail.

#### Bathroom

With WC, wash hand basin, bath with shower over, ceramic wall tiling, heated towel rail.

Request a Viewing Online or Call 01768 741741

Living Room

Dining Kitchen

www.hackney-leigh.co.uk

Bedroom One