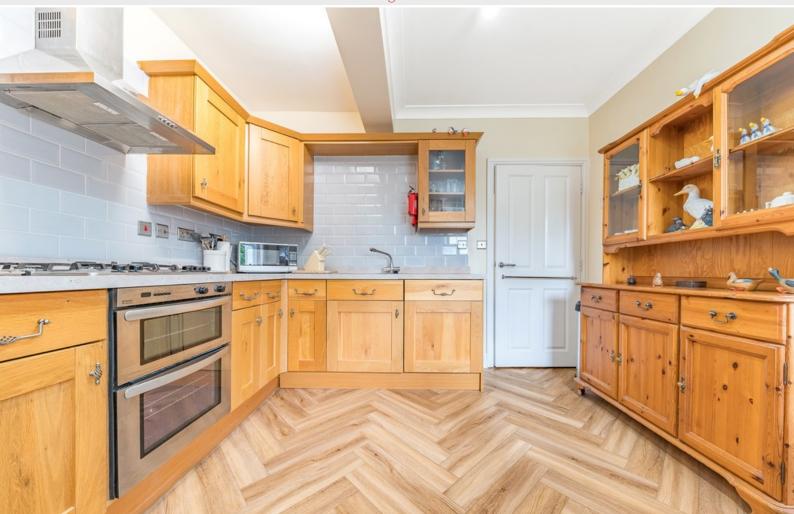

Property Reference: KW0431

3

www.hackney-leigh.co.uk

Living Room

Dining Kitchen

Dining Kitchen

#### Open Plan Living Room / Dining Kitchen

With windows to two elevations, contemporary glass fronted living flame fitted gas fire, two radiators, fitted base and wall units, sink with mixer tap, ceramic wall tiling, integrated oven, hob, extractor unit, dishwasher.