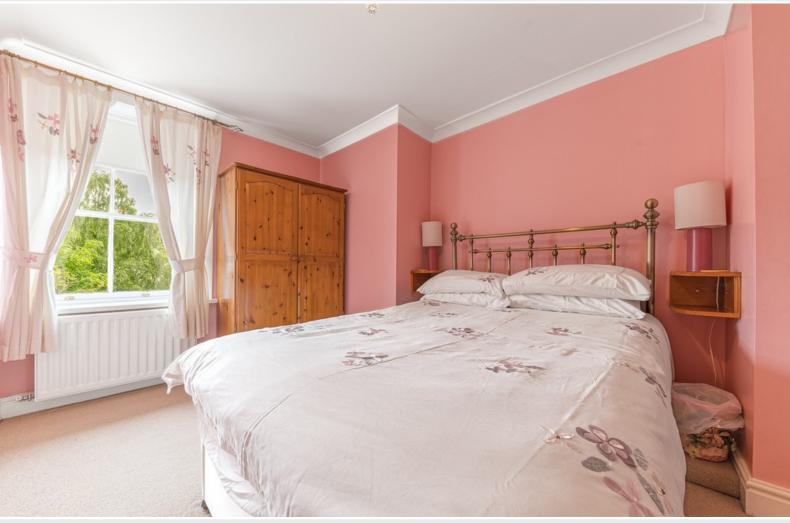

#### Bedroom One

With windows to two elevations, radiator.

#### En-suite Shower Room

With WC, wash hand basin, large shower cubicle, ceramic wall tiling, heated towel rail.