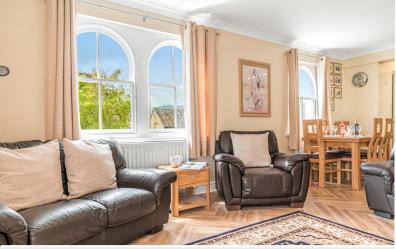

Property Reference: KW0431

3

www.hackney-leigh.co.uk

Living Room

Dining Kitchen

Dining Kitchen

#### Open Plan Living Room / Dining Kitchen

With windows to two elevations, contemporary glass fronted living flame fitted gas fire, two radiators, fitted base and wall units, sink with mixer tap, ceramic wall tiling, integrated oven, hob, extractor unit, dishwasher.