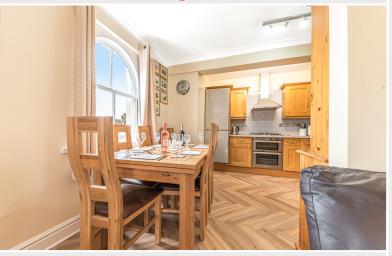

Property Reference: KW0431

3

www.hackney-leigh.co.uk

Living Room

Dining Kitchen

Dining Kitchen

#### Open Plan Living Room / Dining Kitchen

With windows to two elevations, contemporary glass fronted living flame fitted gas fire, two radiators, fitted base and wall units, sink with mixer tap, ceramic wall tiling, integrated oven, hob, extractor unit, dishwasher.