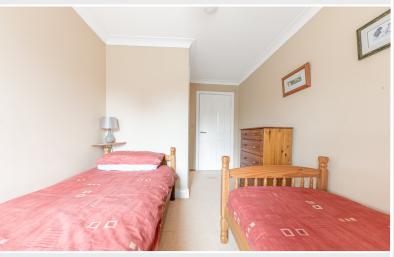

#### Bedroom Two

With radiator.

#### Bedroom Three

With built in cupboard, radiator.