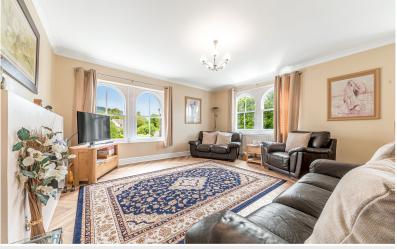

Property Reference: KW0431

3

www.hackney-leigh.co.uk

Living Room

Dining Kitchen

Dining Kitchen

#### Open Plan Living Room / Dining Kitchen

With windows to two elevations, contemporary glass fronted living flame fitted gas fire, two radiators, fitted base and wall units, sink with mixer tap, ceramic wall tiling, integrated oven, hob, extractor unit, dishwasher.