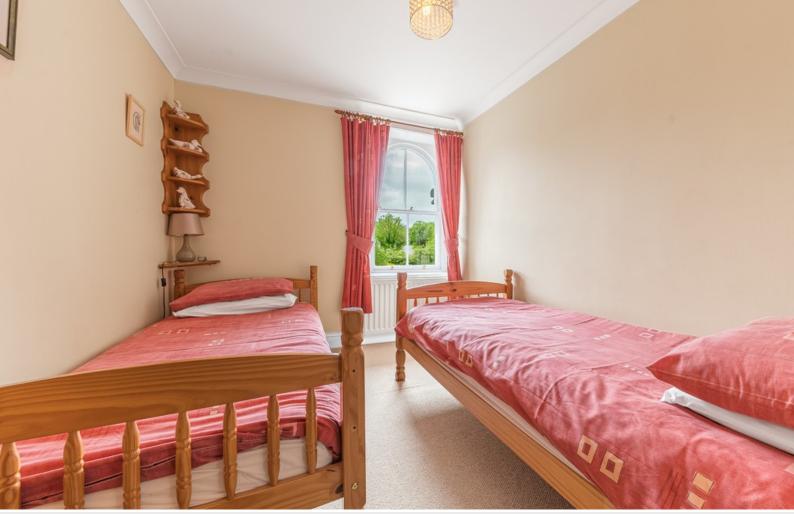

#### Bedroom Two

With radiator.

#### Bedroom Three

With built in cupboard, radiator.