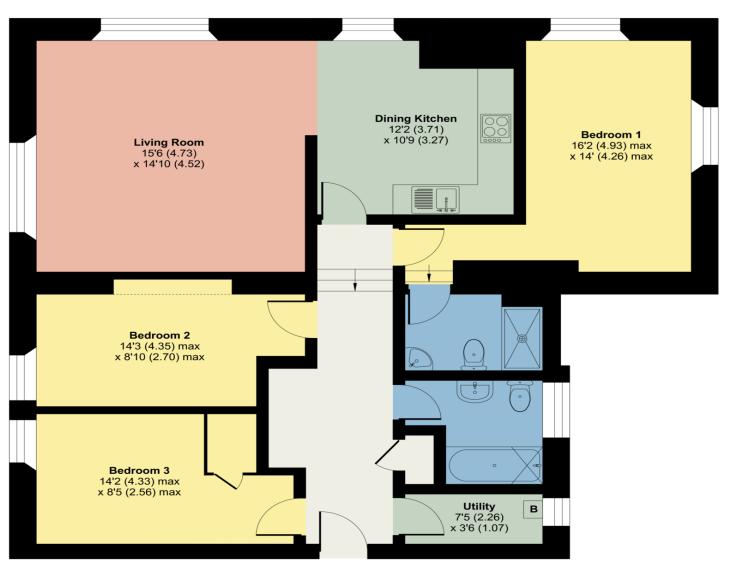

## 2 Heads Road Court, Keswick

Approximate Area = 1039 sq ft / 96.5 sq m For identification only - Not to scale

#### SECOND FLOOR

Floor plan produced in accordance with RICS Property Measurement 2nd Edition, Incorporating International Property Measurement Standards (IPMS2 Residential). ©nichecom 2025. Produced for Hackney & Leigh. REF: 1243887