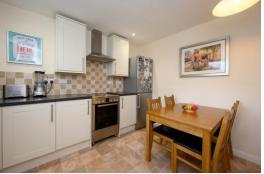

#### **Ground Floor**

Hall With radiator, under stairs cupboard

WC With WC, wash hand basin, radiator.

Kitchen 11' 1"  $\times$  9' 7" (3.38m  $\times$  2.92m) With fitted base and wall units, stainless steel sink unit with mixer tap, cera mic wall tiling, plumbing for washing machine, radiator, recessed ceiling spot lights.