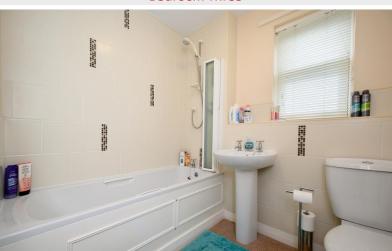

Bedroom 3 8' 11" x 6' 11" (2.72m x 2.11m) Single be droom with radiator.

Bathroom 6' 11" x 5' 5" (2.11m x 1.65m) With WC, wash hand basin

**Entance Hall** 

and panelled bath including shower over, ceramic wall tiling, radiator.