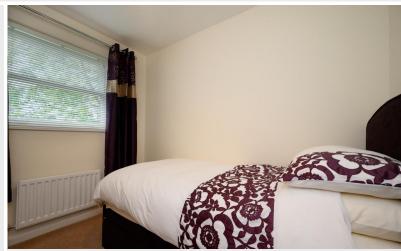

#### First Floor

Landing With radiator, built in cupboard

Beddroom1 10' 7" x 9' 2" (3.23m x 2.79m) Double bedroom with radiator.

Bedroom 2 15' 10"  $\times$  9' 2" (4.83m  $\times$  2.79m) Double be droom with radiator.