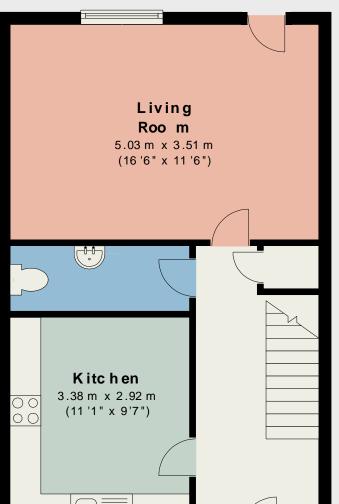

#### **Ground Floor**

Hall With radiator, under stairs cupboard

WC With WC, wash hand basin, radiator.

Kitchen 11' 1"  $\times$  9' 7" (3.38m  $\times$  2.92m) With fitted base and wall units, stainless steel sink unit with mixer tap, cera mic wall tiling, plumbing for washing machine, radiator, recessed ceiling spot lights.

Living Room 16' 6" x 11' 6" (5.03m x 3.51m) With radiator, external door.

# **Ground Floor**