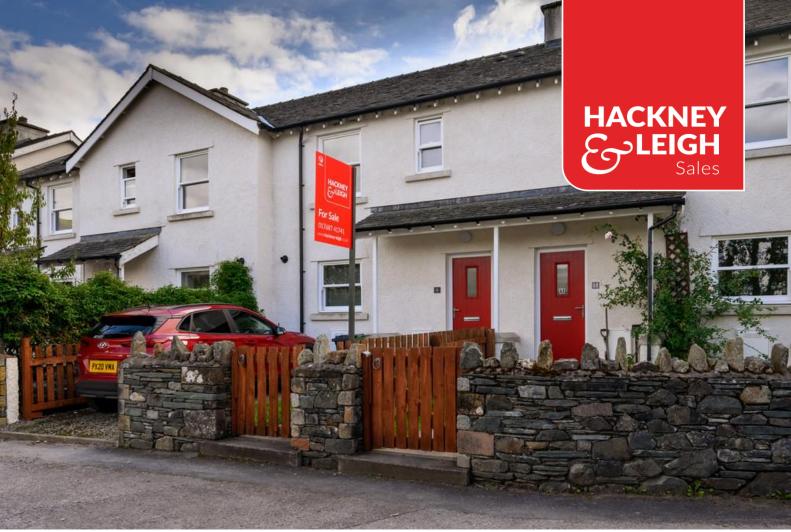

# **Main Street**

£200,000

4 Old Mill Court Main Street Keswick Cumbria CA12 5PJ A modern three bedroom terrace house providing spacious accommodation with a garden and parking space most conveniently situated on a side street within easy walking distance of Keswick town centre.

Outside Fore court and garden with on site parking space.

Services Mains water, electricity gas and drainage. Gas central heating to radiators. Double glazing.

Tenure 80% ownership of free hold with a monthly rent and insurance charge payable to Eden Housing Association currently £161.48 per month up to 31 March 2021 when a review is due.

Council Tax Band C.

Flooding The property was flooded during Storm Desmond in 2015.

**Directions** From Keswick town centre proceed along Main Street and the entrance to Old Mill Court is on the left beside the Bike Store.