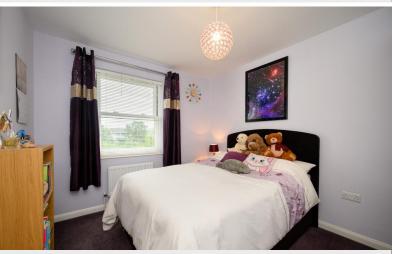

Bedroom 3 8' 11" x 6' 11" (2.72m x 2.11m) Single be droom with radiator.

Bathroom 6' 11" x 5' 5" (2.11m x 1.65m) With WC, wash hand basin

**Entance Hall** 

and panelled bath including shower over, ceramic wall tiling, radiator.

Price £200,000 (80% share)

Bedroom Three

Bathroom