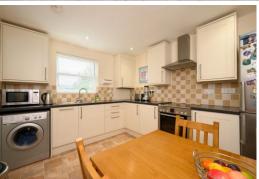

#### **Ground Floor**

Hall With radiator, under stairs cupboard

WC With WC, wash hand basin, radiator.

Kitchen 11' 1"  $\times$  9' 7" (3.38m  $\times$  2.92m) With fitted base and wall units, stainless steel sink unit with mixer tap, cera mic wall tiling, plumbing for washing machine, radiator, recessed ceiling spot lights.