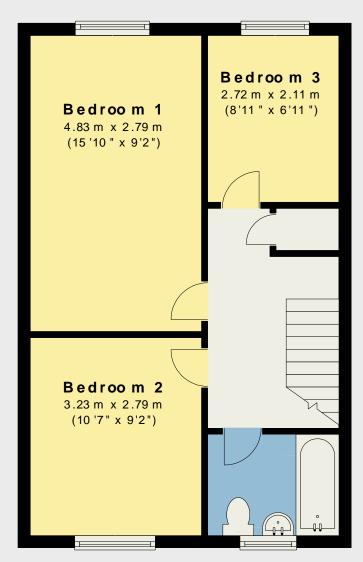

#### First Floor

Landing With radiator, built in cupboard

Beddroom1 10' 7" x 9' 2" (3.23m x 2.79m) Double bedroom with radiator.

Bedroom 2 15' 10"  $\times$  9' 2" (4.83m  $\times$  2.79m) Double be droom with radiator.

Bedroom 3 8' 11" x 6' 11" (2.72m x 2.11m) Single be droom with radiator.

Bathroom 6' 11" x 5' 5" (2.11m x 1.65m) With WC, wash hand basin

**Entance Hall** 

and panelled bath including shower over, ceramic wall tiling, radiator.

## **First Floor**

Total area: appro x. 81.9 sq. metres (881.7 sq. feet) For ill ustrative purposes only. Notto scale.

All permits to view and particulars are issued on the understanding that negotiations are conducted through the agency of Messrs. Hackney & Leigh Ltd. Properties for sale by private treaty are offered subject to contract. No responsibility can be accepted for any loss or expense incurred in viewing or in the event of a property being sold, let, or withdrawn. Please contact us to confirm availability prior to travel. These particulars have been prepared for the guidance of intending buyers. No guarantee of their accuracy is given, nor do they form part of a contract.