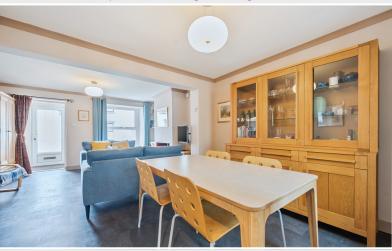

## Open Plan Living / Dining Room

With recessed fireplace and stone hearth with multi fuel stove, under stairs cupboard.

Front paved forecourt

Rear paved garden

Property Reference: KW0466

Open Plan Living / Dining Room

Open Plan Living / Dining Room

Open Plan Living / Dining Room

Open Plan Kitchen / Rear Porch