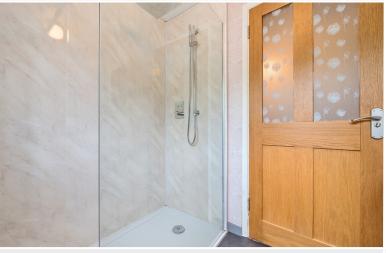

#### Shower Room

With WC, wash hand basin, large shower cubicle with rain water head shower and detachable rinser attachment, heated towel rail.

Bedroom One

**Shower Room** 

Shower Room