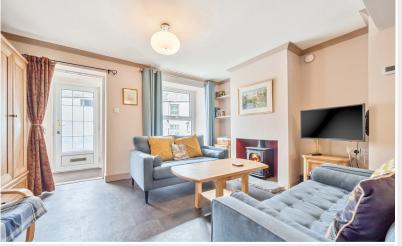

## Open Plan Living / Dining Room

With recessed fireplace and stone hearth with multi fuel stove, under stairs cupboard.

Front paved forecourt

Rear paved garden

Property Reference: KW0466

Open Plan Living / Dining Room

Open Plan Living / Dining Room

Open Plan Living / Dining Room

Open Plan Kitchen / Rear Porch