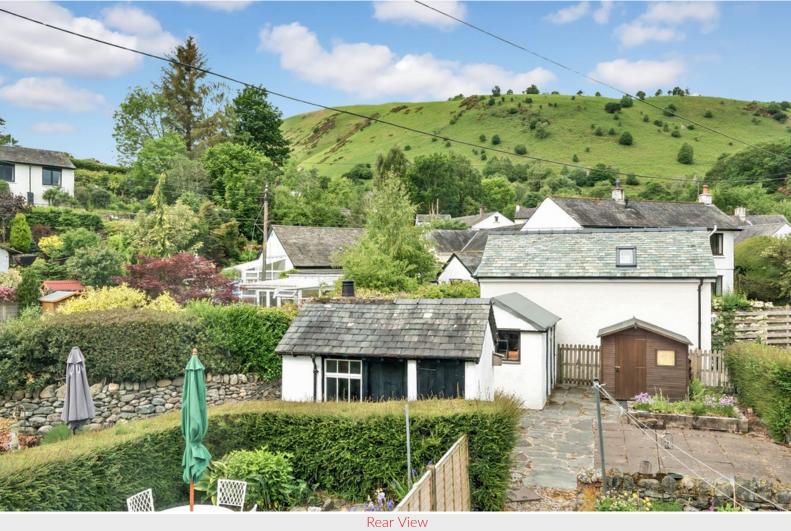

#### Outside:

Front paved courtyard, rear paved garden with walled surround, additional rear garden area with raised flower bed, garden shed, store and shared store.

Front View

Rear Elevation