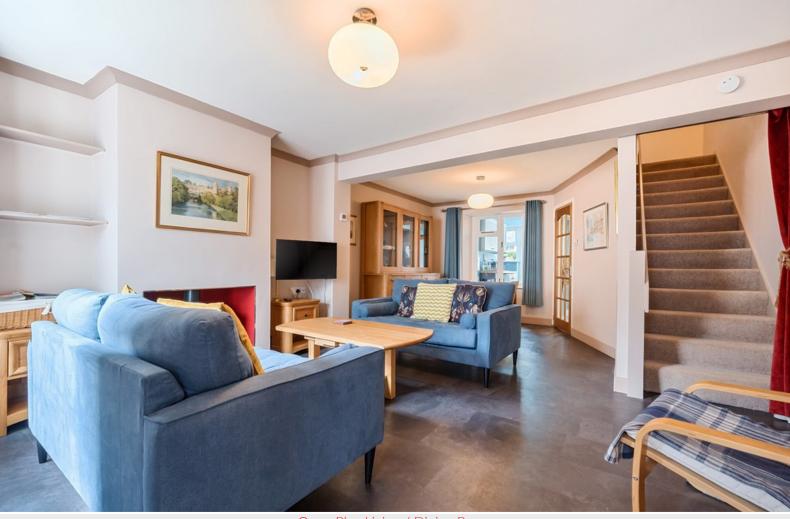

## Open Plan Living / Dining Room

With recessed fireplace and stone hearth with multi fuel stove, under stairs cupboard.