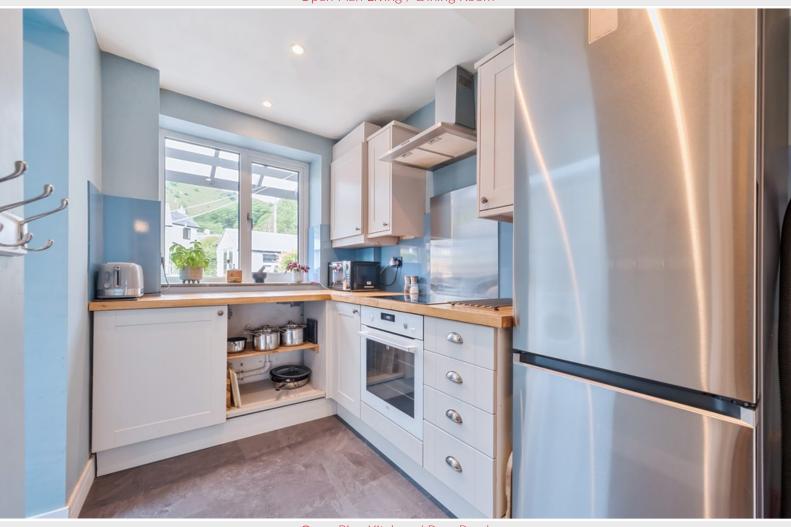

## Open Plan Kitchen / Rear Porch

With fitted base and wall units, sink with mixer tap, integrated oven, induction hob and extractor unit, plumbing for washing machine, built in larder cupboard, lantern roof, external rear door.