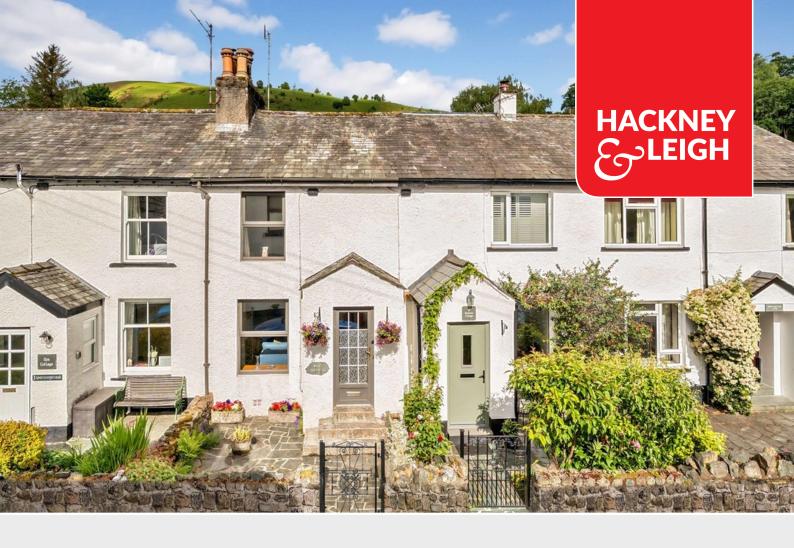

# **Braithwaite**

Rose Cottage, Braithwaite, Keswick, CA12 5SX

A charming two bedroom period terrace cottage located in the centre of Braithwaite village.

Benefitting from recent extensive upgrading by the present owners, the cottage is equally suitable for use as a primary home, recreational second home or for lucrative holiday letting.

# **Quick Overview**

Charming period terrace cottage

Central location in Braithwaite village

Only 2.5 miles from Keswick

Front and rear fell views

Two double bedrooms

Living / dining room and fitted kitchen

#### Directions

From Keswick town centre proceed onto the A66 towards Cockermouth. After passing the turning on the left for Portinscale, turn left at the signpost for Braithwaite. Continue and bear left at the fork in the road onto Croft Terrace then turn left at the sign post to Newlands and proceed across the bridge. The cottage is located on the right directly opposite the village shop.