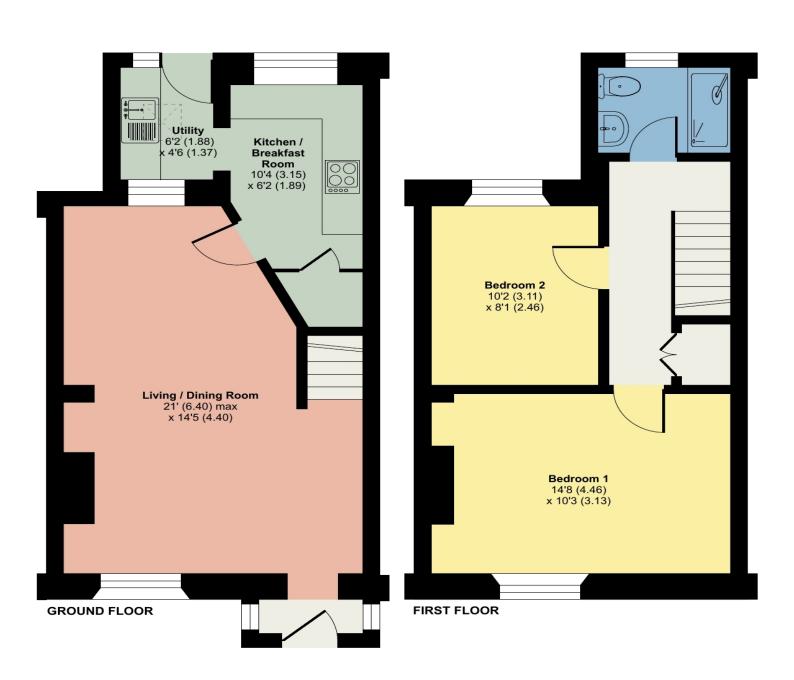

## Accommodation

# Ground Floor:

#### **Entrance Porch**

## Open Plan Living / Dining Room

With recessed fireplace and stone hearth with multi fuel stove, under stairs cupboard.

## Open Plan Kitchen / Rear Porch

With fitted base and wall units, sink with mixer tap, integrated oven, induction hob and extractor unit, plumbing for washing machine, built in larder cupboard, lantern roof, external rear door.

# First Floor:

Landing

With built in airing cupboard including radiator.

#### Bedroom One

Front bedroom with radiator.

#### Bedroom Two

Rear bedroom with radiator.

#### Shower Room

With WC, wash hand basin, large shower cubicle with rain water head shower and detachable rinser attachment, heated towel rail.

# Rose Cottage, Braithwaite, Keswick

Approximate Area = 759 sq ft / 70.5 sq m

For identification only - Not to scale

Floor plan produced in accordance with RICS Property Measurement 2nd Edition, Incorporating International Property Measurement Standards (IPMS2 Residential). © nichecom 2025. Produced for Hackney & Leigh. REF: 1293431