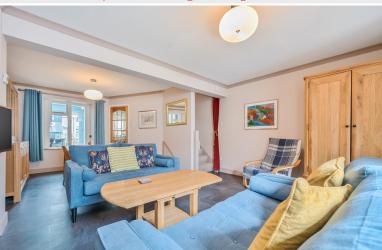

## Open Plan Living / Dining Room

With recessed fireplace and stone hearth with multi fuel stove, under stairs cupboard.

Front paved forecourt

Rear paved garden

Property Reference: KW0466

Open Plan Living / Dining Room

Open Plan Living / Dining Room

Open Plan Living / Dining Room

Open Plan Kitchen / Rear Porch