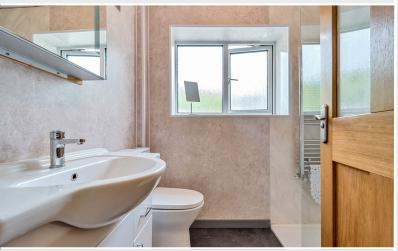

#### Shower Room

With WC, wash hand basin, large shower cubicle with rain water head shower and detachable rinser attachment, heated towel rail.

Bedroom One

**Shower Room** 

Shower Room