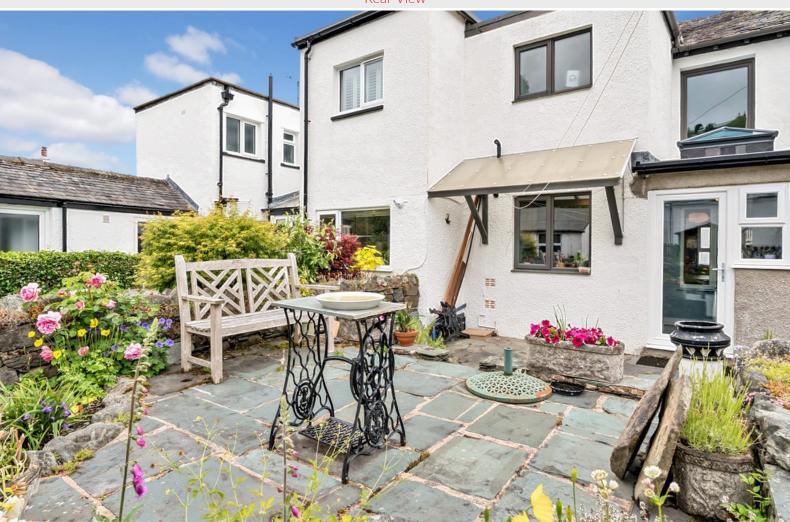

#### Outside:

Front paved courtyard, rear paved garden with walled surround, additional rear garden area with raised flower bed, garden shed, store and shared store.