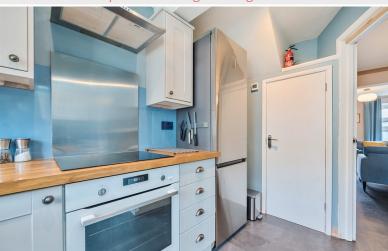

## Open Plan Kitchen / Rear Porch

With fitted base and wall units, sink with mixer tap, integrated oven, induction hob and extractor unit, plumbing for washing machine, built in larder cupboard, lantern roof, external rear door.