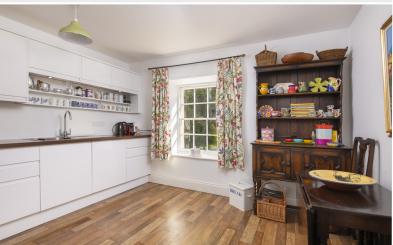

**- 1** 3 2 1

Property Reference: KW0464

www.hackney-leigh.co.uk

Entrance Hall

Inner Hall

Dining Kitchen

Living/Dining Room

#### Dining Kitchen

With fitted base and wall units including pelmet lighting, sink with mixer tap, integrated oven, hob, extractor unit, fridge, freezer, dishwasher, electric heater.