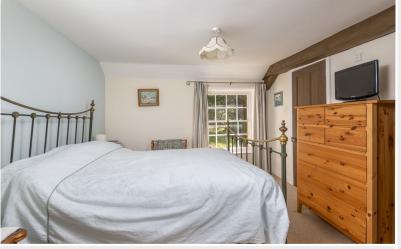

#### First Floor:

Landing With electric heater, built in airing cupboard.

Master Bedroom With electric heater, walk in cupboard.