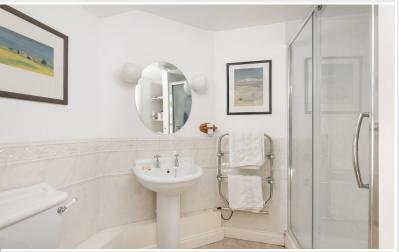

#### En-suite Shower Room

With WC, wash hand basin, shower cubicle, ceramic wall tiling, heated towel rail.

Bedroom Two With electric heater.

Bedroom Three With electric heater, roof windows.

#### Bathroom

With WC, wash hand basin, bath, ceramic wall tiling, heated towel rail, electric heater.

Request a Viewing Online or Call 01768 741741

Living/Dining Room

Dining Kitchen

www.hackney-leigh.co.uk