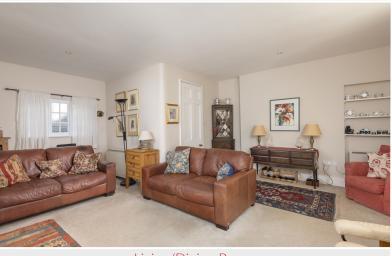

**- 1** 3 2 1

Property Reference: KW0464

www.hackney-leigh.co.uk

Entrance Hall

Inner Hall

Dining Kitchen

Living/Dining Room

#### Living / Dining Room

With windows to three elevations, sandstone fireplace with wood burning stove, two electric heaters.

#### Dining Kitchen

With fitted base and wall units including pelmet lighting, sink with mixer tap, integrated oven, hob, extractor unit, fridge, freezer, dishwasher, electric heater.