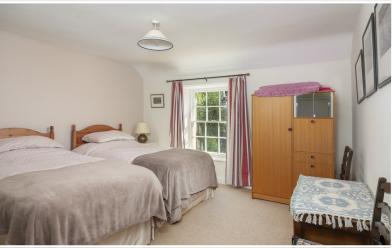

#### First Floor:

Landing With electric heater, built in airing cupboard.

Master Bedroom With electric heater, walk in cupboard.

#### En-suite Shower Room

With WC, wash hand basin, shower cubicle, ceramic wall tiling, heated towel rail.

Bedroom Two With electric heater.

Bedroom Three With electric heater, roof windows.