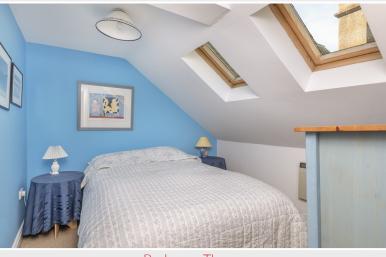

#### En-suite Shower Room

With WC, wash hand basin, shower cubicle, ceramic wall tiling, heated towel rail.

Bedroom Two With electric heater.

Bedroom Three With electric heater, roof windows.