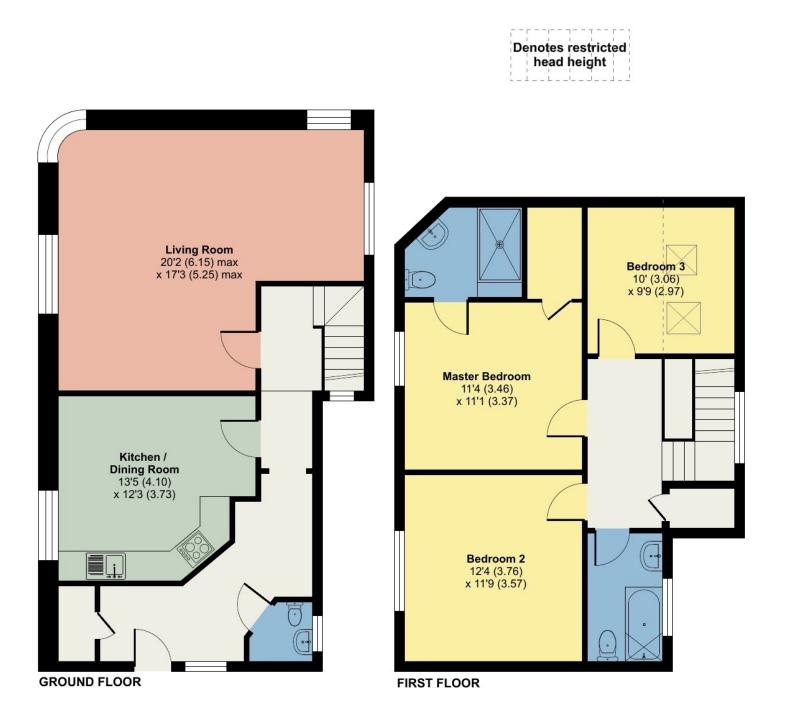

# Cedar Lodge, Oakfield House, Underskiddaw, Keswick

Approximate Area = 1208 sq ft / 112.2 sq m Limited Use Area(s) = 45 sq ft / 4.1 sq m Total = 1253 sq ft / 116.3 sq m For identification only - Not to scale