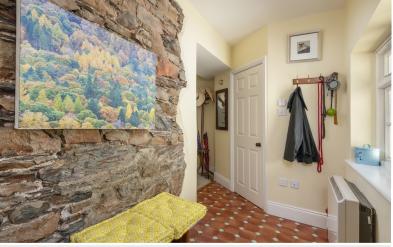

**- 1** 3 2 1

Property Reference: KW0464

www.hackney-leigh.co.uk

Entrance Hall

Inner Hall

Dining Kitchen

Living/Dining Room

## Ground Floor:

Entrance Hall With electric heater, built in cupboard.

WC

With WC, wash hand basin, heated towel rail.

Inner Hall With electric heater, under stairs storage area.