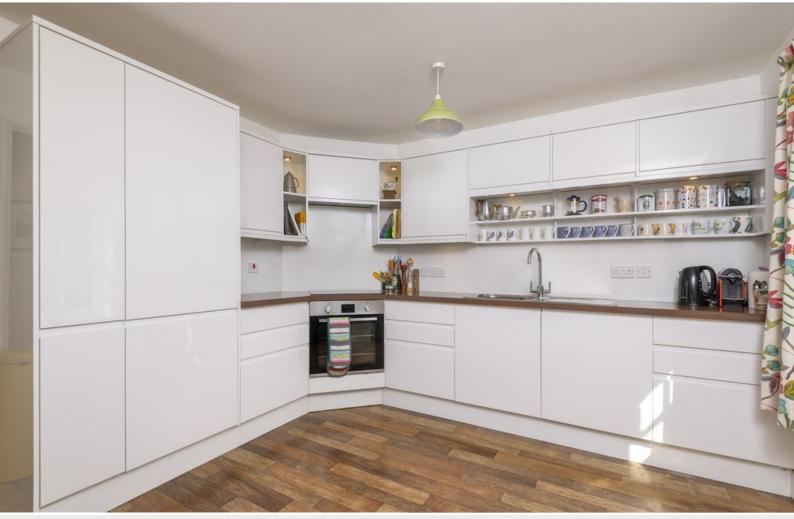

#### Dining Kitchen

With fitted base and wall units including pelmet lighting, sink with mixer tap, integrated oven, hob, extractor unit, fridge, freezer, dishwasher, electric heater.