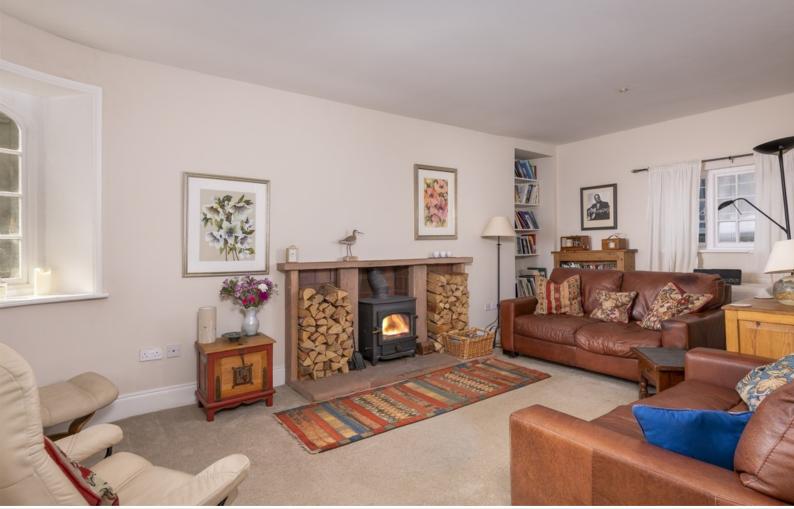

#### Living / Dining Room

With windows to three elevations, sandstone fireplace with wood burning stove, two electric heaters.