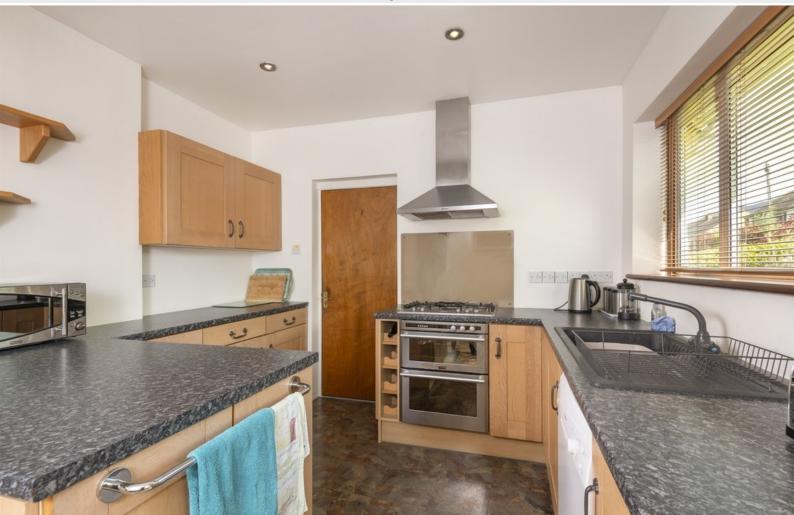

Gardens, garage and on-site parking

Equally suitable as a primary home, recreational second home or for lucrative holiday rental use Property Reference: KW0462

4

www.hackney-leigh.co.uk

Dining Kitchen

Dining Kitchen

#### Dining Kitchen

With fitted base and wall units, sink with mixer tap, integrated oven, hob, extractor unit, fridge, plumbing for dishwasher, radiator.

Living Room With radiator.

Bedroom One With radiator, built in cupboard.