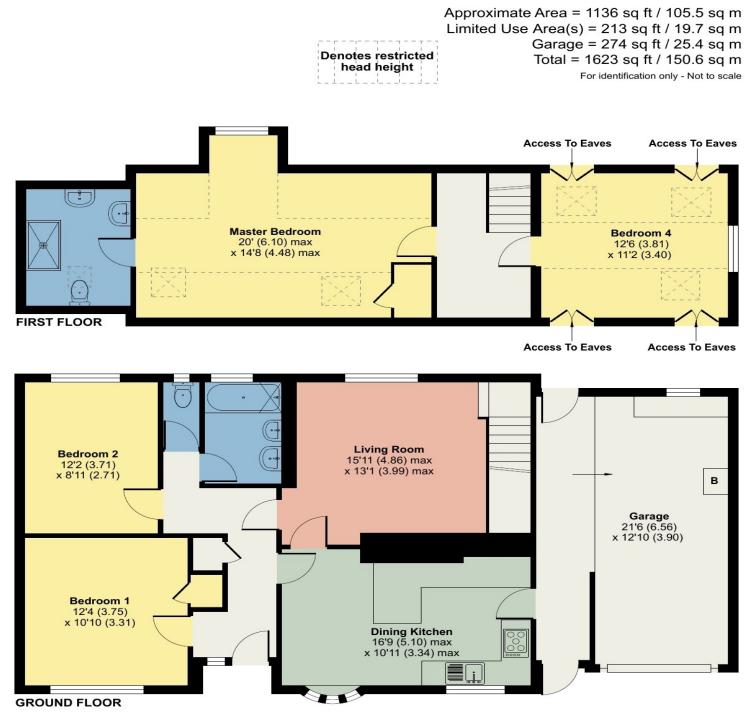

## Accommodation

Ground Floor:

Entrance Hall With radiator, built in cupboard.

#### Dining Kitchen

With fitted base and wall units, sink with mixer tap, integrated oven, hob, extractor unit, fridge, plumbing for dishwasher, radiator.

Living Room With radiator.

Bedroom One With radiator, built in cupboard.

Bedroom Two With radiator.

#### Bathroom

With wash hand basin, bidet, bath with shower over, ceramic wall tiling, radiator.

WC With WC, ceramic wall tiling.

### First Floor:

Landing With built in eaves cupboard.

# Master Bedroom

With roof windows and dormer window, radiator, built in cupboard.

## En-suite Shower Room

With WC, wash hand basin, shower cubicle, bidet, roof window, radiator.

#### Bedroom Four

With roof windows and gable window, radiator, built in eaves cupboards.

Request a Viewing Online or Call 01768 741741

Living Room

Dining Kitchen

www.**hackney-leigh**.co.uk

Bedroom One

Bedroom Two

#### Adjoining Garage

With up and over door, front and rear pedestrian doors, electric light and power, plumbing for washing machine, gas boiler.

# 25 High Portinscale, Portinscale, Keswick

Floor plan produced in accordance with RICS Property Measurement 2nd Edition, Incorporating International Property Measurement Standards (IPMS2 Residential). © nichecom 2025. Produced for Hackney & Leigh. REF: 1288650