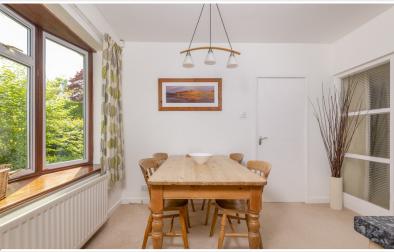

Gardens, garage and on-site parking

Equally suitable as a primary home, recreational second home or for lucrative holiday rental use Property Reference: KW0462

4

www.hackney-leigh.co.uk

Dining Kitchen

Dining Kitchen

#### Dining Kitchen

With fitted base and wall units, sink with mixer tap, integrated oven, hob, extractor unit, fridge, plumbing for dishwasher, radiator.

Living Room With radiator.

Bedroom One With radiator, built in cupboard.