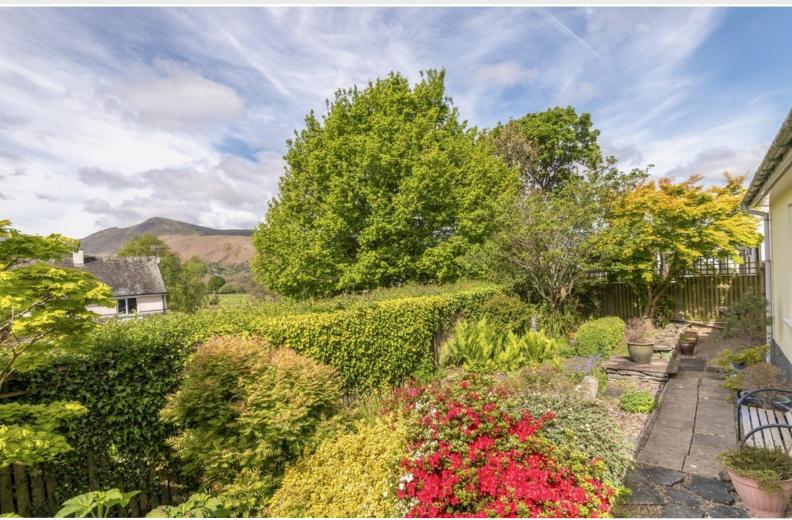

#### Outside:

Front driveway and forecourt garden with stocked and shrubbed borders, side pathways, rear paved garden with stocked and shrubbed borders, garden pond.