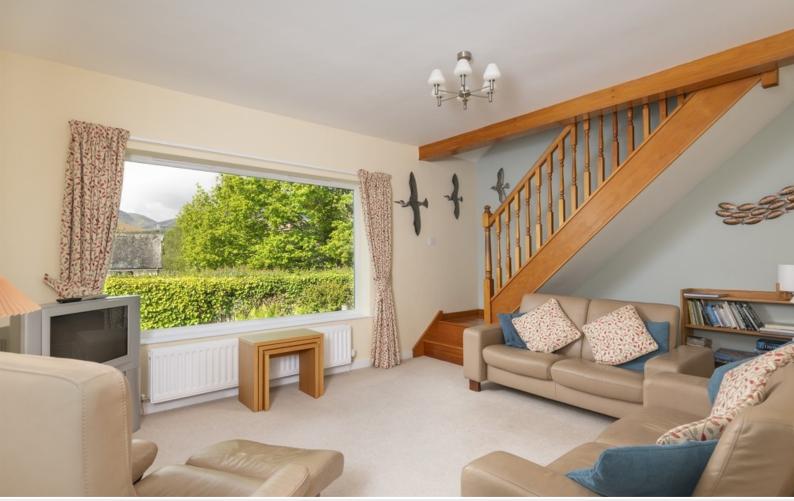

Living Room

Master Bedroom

#### Dining Kitchen

With fitted base and wall units, sink with mixer tap, integrated oven, hob, extractor unit, fridge, plumbing for dishwasher, radiator.

Living Room With radiator.

Bedroom One With radiator, built in cupboard.

#### Bedroom Four

With roof windows and gable window, radiator, built in eaves cupboards.

Request a Viewing Online or Call 01768 741741

Living Room

Dining Kitchen

www.**hackney-leigh**.co.uk

Bedroom One

Bedroom Two