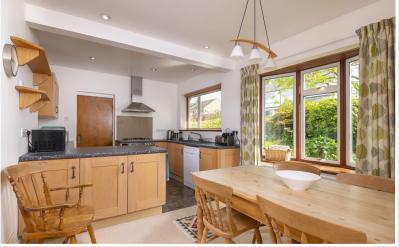

Gardens, garage and on-site parking

Equally suitable as a primary home, recreational second home or for lucrative holiday rental use Property Reference: KW0462

4

www.hackney-leigh.co.uk

Dining Kitchen

Dining Kitchen

#### Dining Kitchen

With fitted base and wall units, sink with mixer tap, integrated oven, hob, extractor unit, fridge, plumbing for dishwasher, radiator.

Living Room With radiator.

Bedroom One With radiator, built in cupboard.