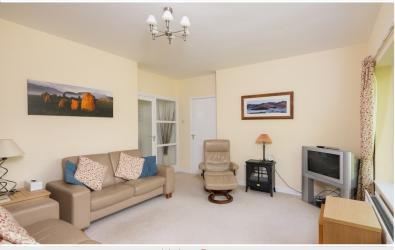

Living Room

Master Bedroom

#### Dining Kitchen

With fitted base and wall units, sink with mixer tap, integrated oven, hob, extractor unit, fridge, plumbing for dishwasher, radiator.

Living Room With radiator.

Bedroom One With radiator, built in cupboard.