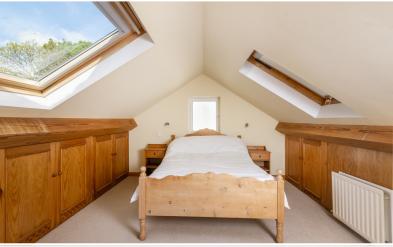

# Master Bedroom

With roof windows and dormer window, radiator, built in cupboard.