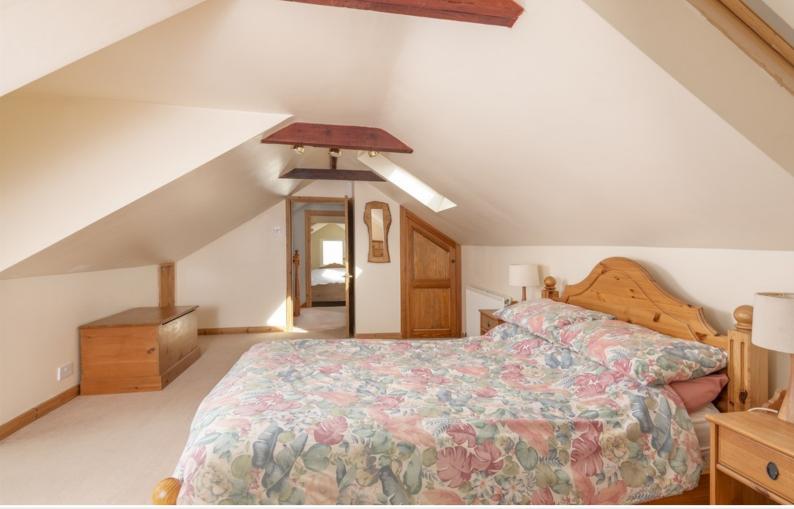

# Master Bedroom

With roof windows and dormer window, radiator, built in cupboard.