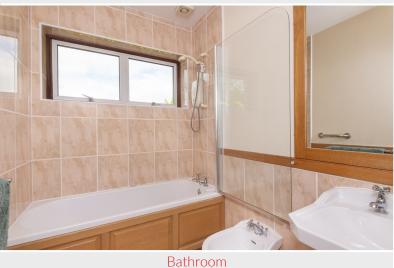

#### Bathroom

With wash hand basin, bidet, bath with shower over, ceramic wall tiling, radiator.

WC With WC, ceramic wall tiling.